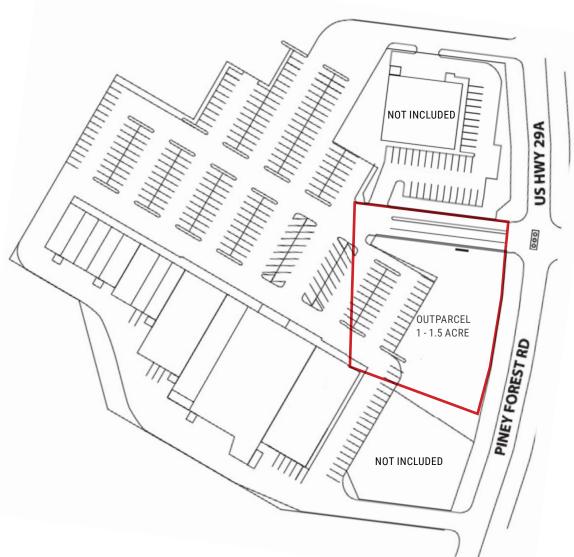

#### THE OFFERING

Commonwealth Commercial Partners, LLC is pleased to represent Crescent Associates in the offer for sale of Piney Forest Shopping Center (tax parcel #51444)

- > 55,526± square feet of retail space
- > 11.32± acres land area
- > Outparcel 1 1.5 acre
- > Current occupancy: VACANT
- > Central location great visibility
- > Traffic count: Piney Forest Road 25,000±
- Near major retail Home depot, Target, Hobby Lobby, Lowes, Belk, Walmart, TSC, Ollies, Marshall's, Sam's
- > Caesars Danville \$650 million Casino to open 2024