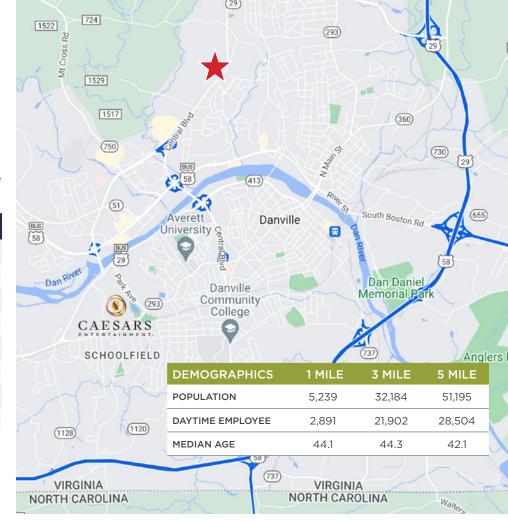

# DANVILLE AREA

Danville offers access to a number of local, regional and international airports. This makes the region attractive to both industry and tourism.

| SURROUNDING AIRPORTS                | MILES |
|-------------------------------------|-------|
| Danville Regional                   | 6     |
| Blue Ridge Regional Airport         | 39    |
| Piedmont Triad International        | 50    |
| Lynchburg Regional                  | 55    |
| Raleigh Durham International, NC    | 60    |
| Roanoke Regional                    | 65    |
| Richmond International              | 130   |
| Charlotte Douglas International, NC | 162   |