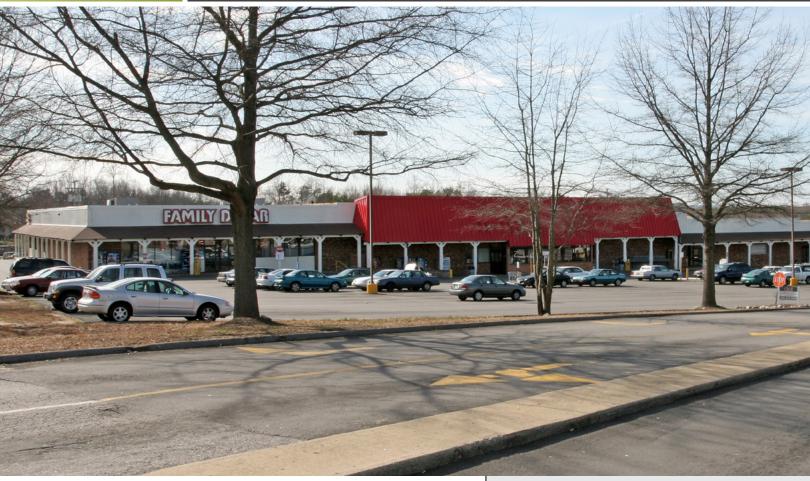

## Piney Forest Shopping Center

661 Piney Forest Road | Danville, VA 24541

#### THE OFFERING

Commonwealth Commercial Partners, LLC is pleased to represent Crescent Associates in the offer for sale of Piney Forest Shopping Center (tax parcel #51444)

- > 55,526± square feet of retail space
- > 11.32± acres land area
- > Outparcel 1 1.5 acre
- > Current occupancy: VACANT
- > Central location great visibility
- > Traffic count: Piney Forest Road 25,000±
- Near major retail Home depot, Target, Hobby Lobby, Lowes, Belk, Walmart, TSC, Ollies, Marshall's, Sam's
- > Caesars Danville \$650 million Casino to open 2024