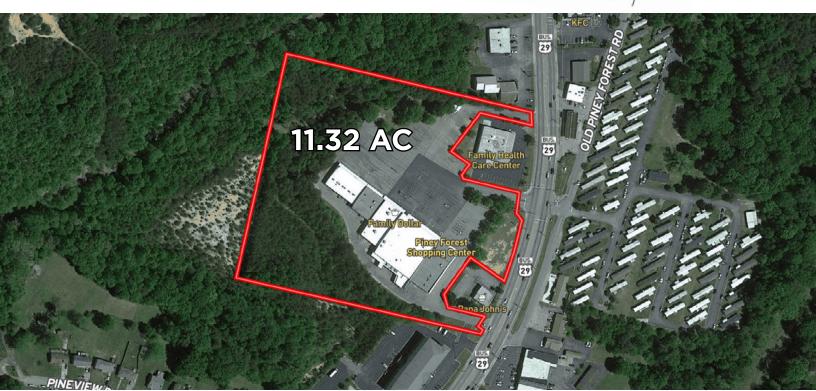

#### THE OFFERING

Commonwealth Commercial Partners, LLC is pleased to represent Crescent Associates in the offer for sale of Piney Forest Shopping Center (tax parcel #51444)

- > 55,526± square feet of retail space
- > 11.32± acres land area
- > Outparcel 1 1.5 acre
- > Current occupancy: VACANT
- > Central location great visibility
- > Traffic count: Piney Forest Road 25,000±
- Near major retail Home depot, Target, Hobby Lobby, Lowes, Belk, Walmart, TSC, Ollies, Marshall's, Sam's
- > Caesars Danville \$650 million Casino to open 2024