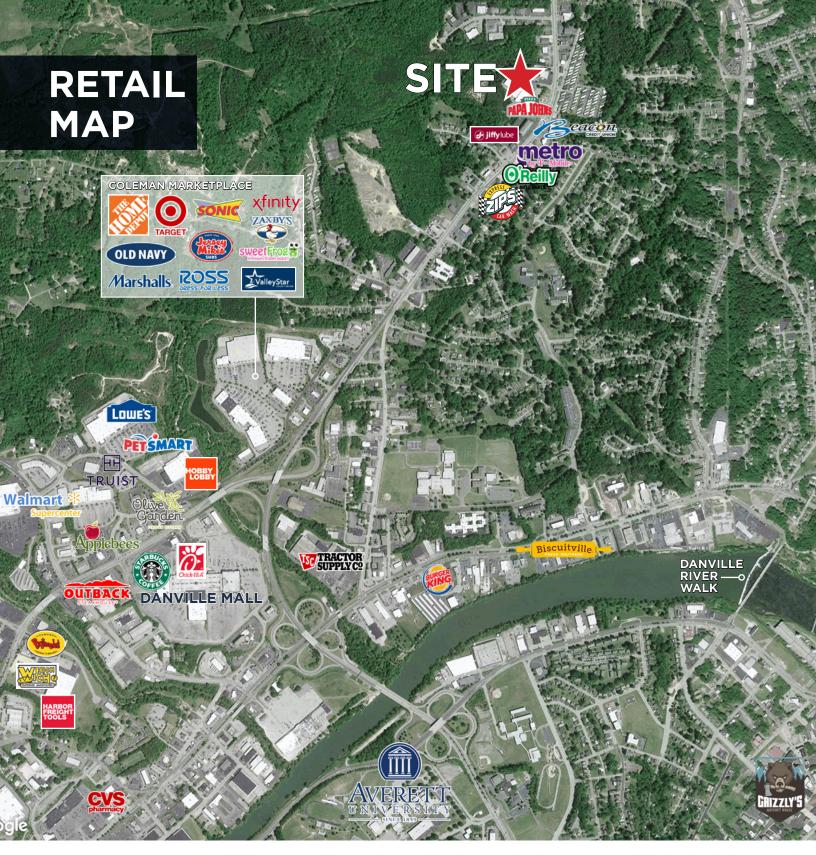

#### THE OFFERING

Commonwealth Commercial Partners, LLC is pleased to represent Crescent Associates in the offer for sale of Piney Forest Shopping Center (tax parcel #51444)

- > 55,526± square feet of retail space
- > 11.32± acres land area
- > Outparcel 1 1.5 acre
- > Current occupancy: VACANT
- > Central location great visibility
- > Traffic count: Piney Forest Road 25,000±
- Near major retail Home depot, Target, Hobby Lobby, Lowes, Belk, Walmart, TSC, Ollies, Marshall's, Sam's
- > Caesars Danville \$650 million Casino to open 2024