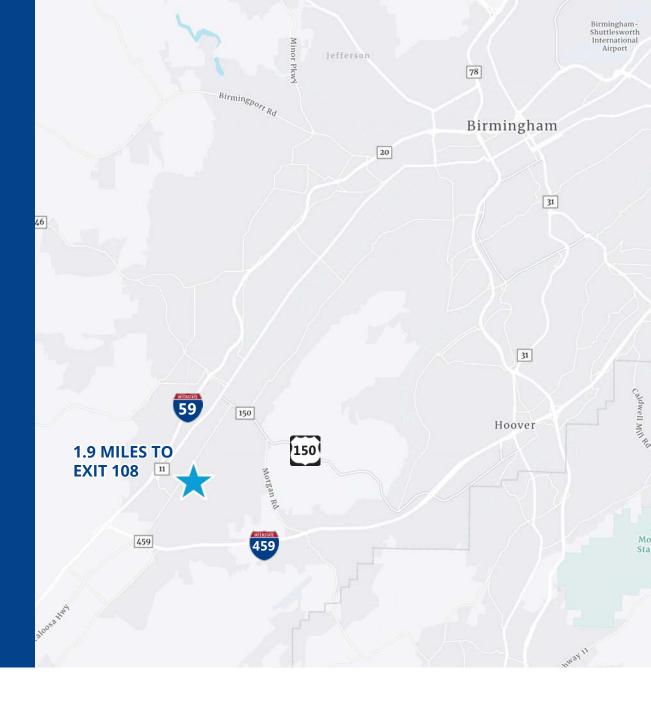

## Leased area - Up to 7.00 acres of yard / trailer storage space

Other Specifications:

- 1.50 acres currently graded and graveled with lighting
- I-2; Heavy Industrial zoning; City of Bessemer
- Entire premises is secure with gated entry
- Opportunity for shared services / security with owner occupant
- Adjacent rail for potential spur