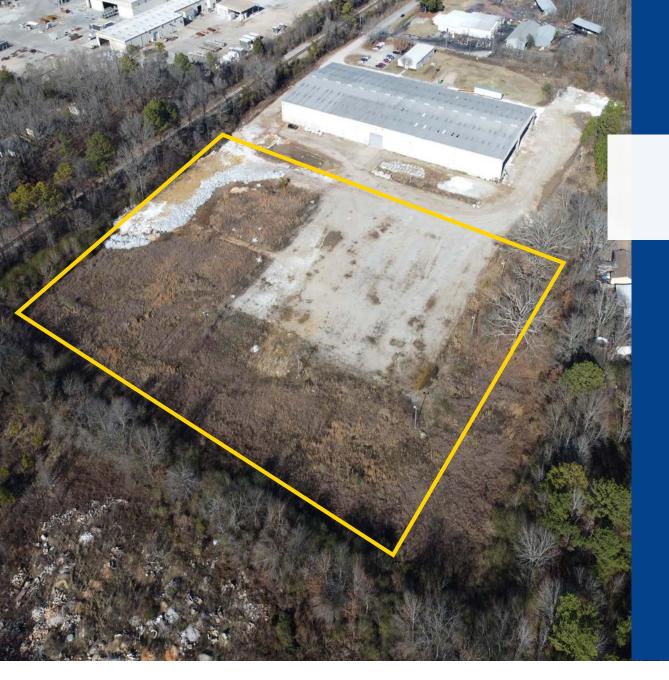

## Outdoor Storage Yard For Lease

1355 Industrial Boulevard Bessemer, AL 35022

## Leased area - Up to 7.00 acres of yard / trailer storage space

Other Specifications:

- 1.50 acres currently graded and graveled with lighting
- I-2; Heavy Industrial zoning; City of Bessemer
- Entire premises is secure with gated entry
- Opportunity for shared services / security with owner occupant
- Adjacent rail for potential spur