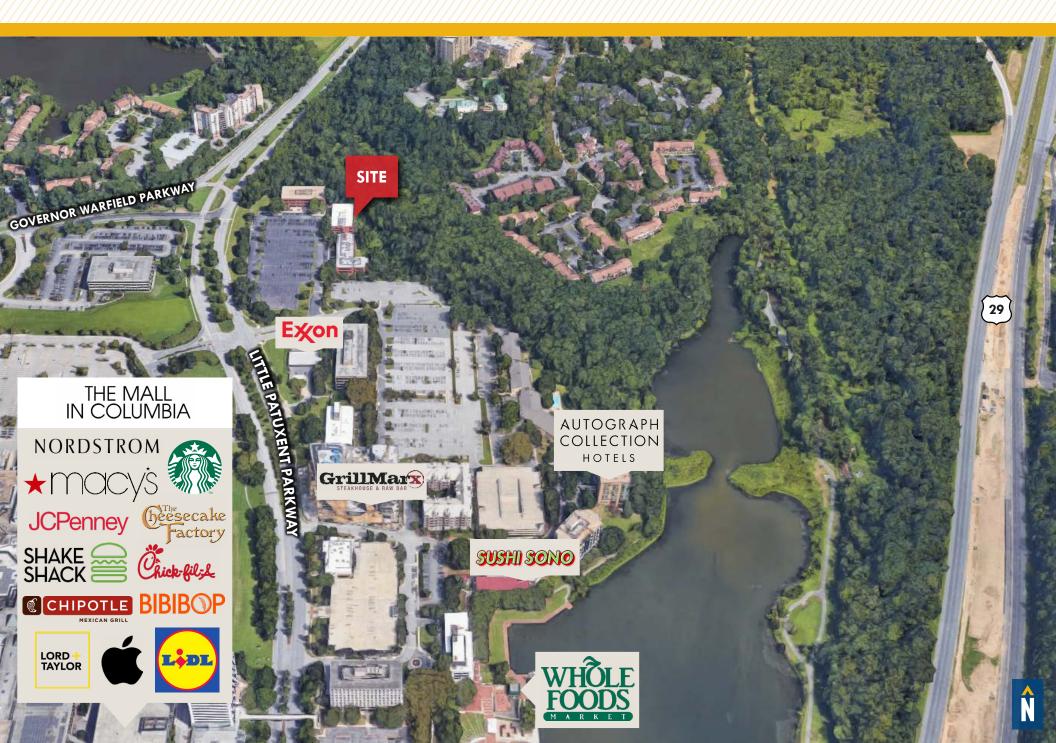

# **5560 STERRETT PLACE**

COLUMBIA, MARYLAND 21044

FOR **LEASE** 





## **PROPERTY** OVERVIEW

#### **HIGHLIGHTS:**

- Operable windows in most spaces
- Highly recognizable location in Town Center
- Easy access to Columbia Mall all area amenities
- 3-story atrium
- Local ownership, professional management

AVAILABLE:

SUITE 302: 1,418 SF SUITE 310: 922 SF

PARKING:

4:1,000 SF

ZONING:

NT

**RENTAL RATE:** 

\$23.25/SF, FS





#### FLOOR PLAN: SUITE 302



#### FLOOR PLAN: SUITE 310



### LOCAL BIRDSEYE



# FOR MORE INFO CONTACT:



BETHANY HOBBS
VICE PRESIDENT
410.953.0359
BHOBBS@mackenziecommercial.com





No warranty or representation, expressed or implied, is made as to the accuracy of the information contained herein, and same is submitted subject to errors, omissions, change of price, rental or other conditions, withdrawal without notice, and to any specific listing conditions imposed by our principals.