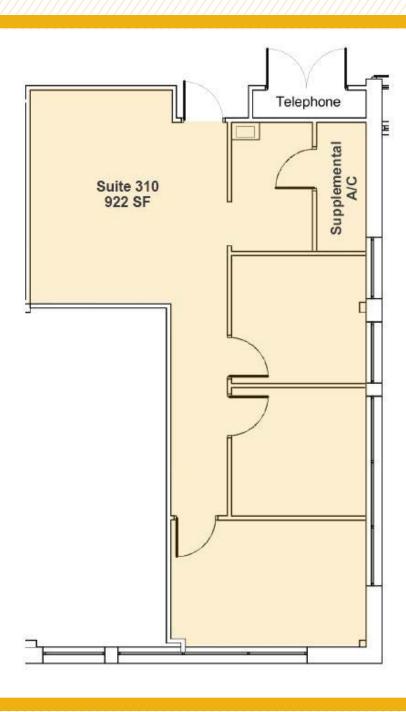

#### FLOOR PLAN: SUITE 310

AVAILABLE:

SUITE 302: 1,418 SF SUITE 310: 922 SF

PARKING:

4:1,000 SF

ZONING:

NT

**RENTAL RATE:** 

\$23.25/SF, FS