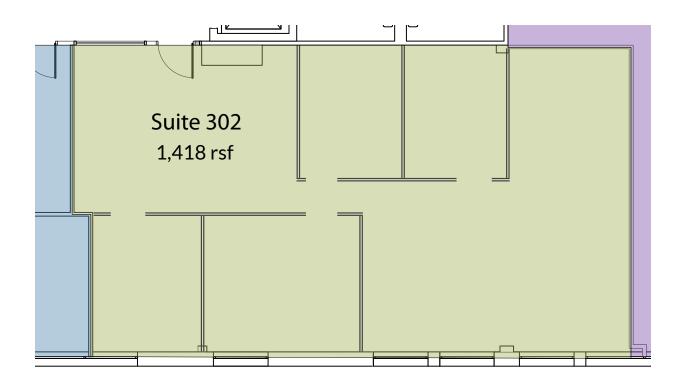

AVAILABLE:

SUITE 302: 1,418 SF SUITE 310: 922 SF

PARKING:

4:1,000 SF

ZONING:

NT

**RENTAL RATE:** 

\$23.25/SF, FS

#### FLOOR PLAN: SUITE 302