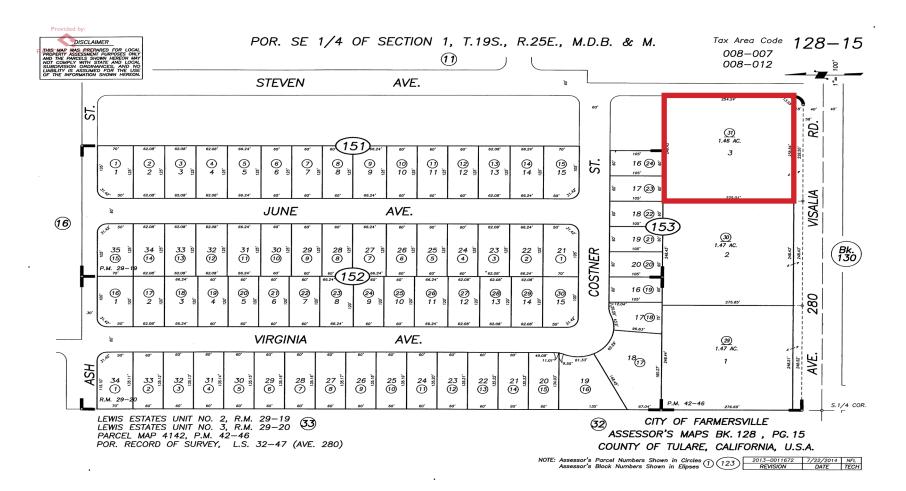

#### TAX MAP

### **PROPERTY DETAILS**

Address: NW Corner of West Visalia Road and North Steven Avenue | Farmersville, CA

**APN:** 128-153-031

**Size:** 63,597 +/- Sq. Ft. | 1.46 +/- Acres

**Zoning** G-C | Commercial General