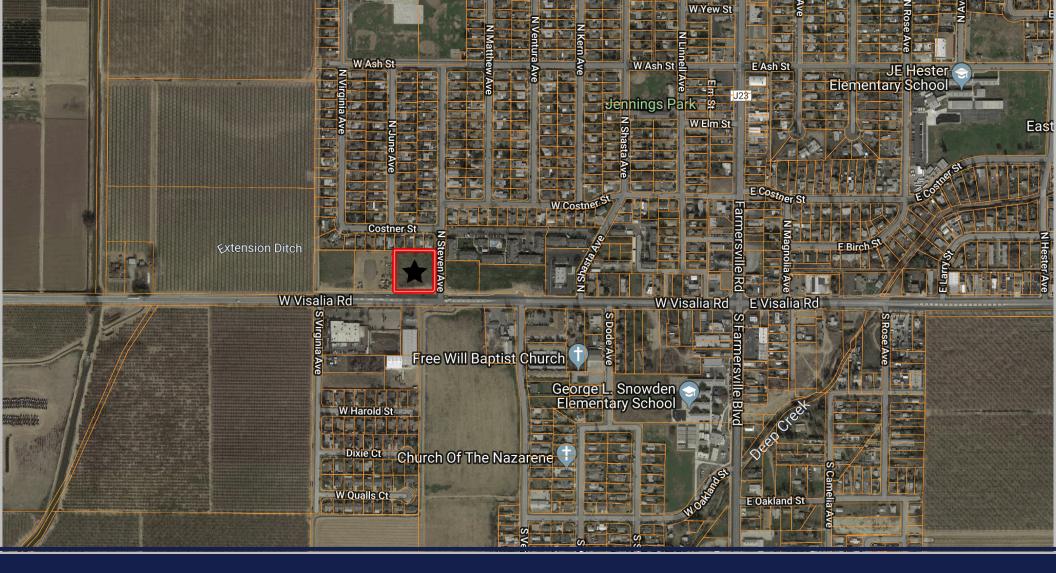

### **PROPERTY DETAILS**

Address: NW Corner of West Visalia Road and North Steven Avenue | Farmersville, CA

**APN:** 128-153-031

**Size:** 63,597 +/- Sq. Ft. | 1.46 +/- Acres

**Zoning** G-C | Commercial General

#### **Additional Comments:**

Highly visible and desirable land for sale on Visalia Road in Farmersville, California. Located across from Farmersville City Hall / Municipal Offices. This property sits at the western entrance to the City of Farmersville with high car counts. Please call for further details.