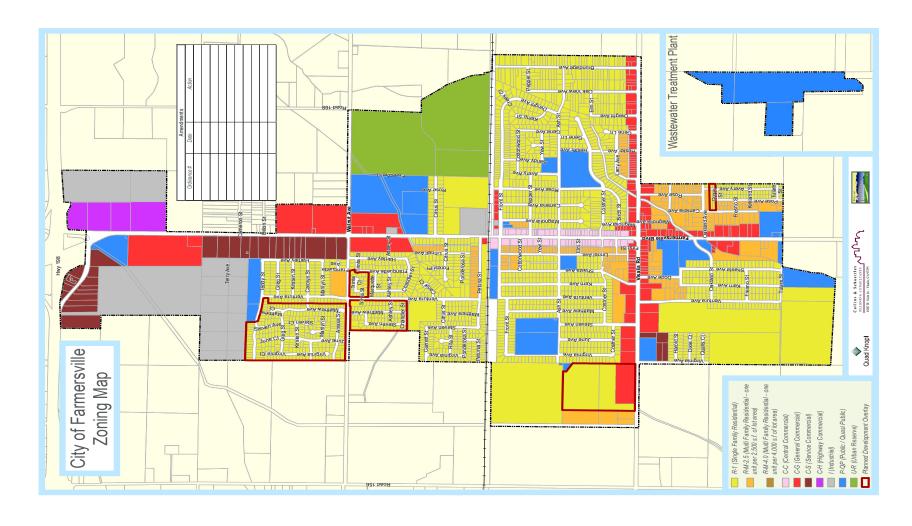

## **FARMERSVILLE ZONING MAP**

### **PROPERTY DETAILS**

Address: NW Corner of West Visalia Road and North Steven Avenue | Farmersville, CA

**APN:** 128-153-031

**Size:** 63,597 +/- Sq. Ft. | 1.46 +/- Acres

**Zoning** G-C | Commercial General