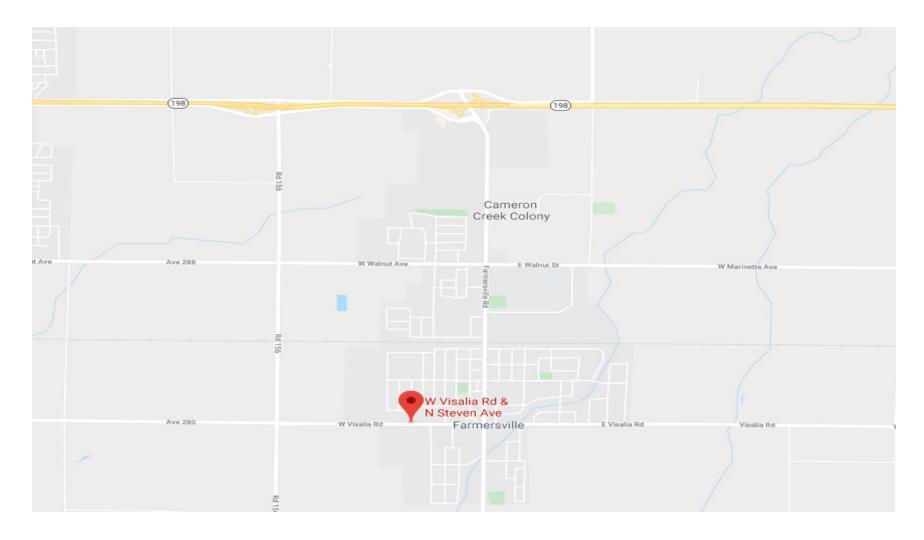

# **PROPERTY LOCATION**

#### **Additional Comments:**

Highly visible and desirable land for sale on Visalia Road in Farmersville, California. Located across from Farmersville City Hall / Municipal Offices. This property sits at the western entrance to the City of Farmersville with high car counts. Please call for further details.