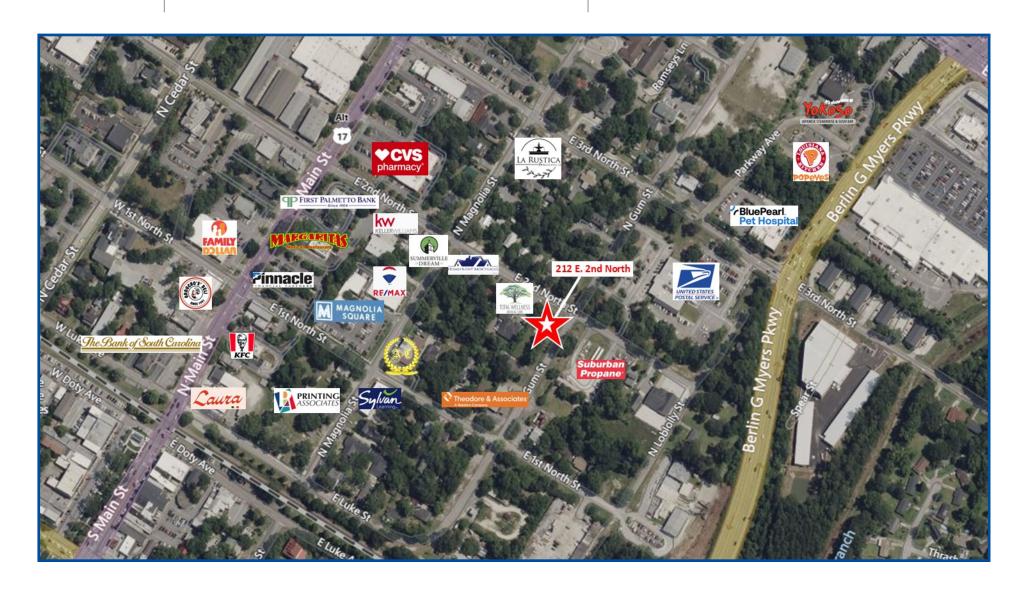

# **EXCELLENT LOCATION**

212 E. 2ND NORTH ST., STE. B, SUMMERVILLE, SC 29483

RE/MAX SOUTHERN SHORES Robert Pratt (843) 343-6085:cell robert@robertpratt.com

# \$23.00SF NNN

- Approx. 1,188sf
- 0.30 Acre
- New Construction
- Ample Parking
- Dorch. Co. 137-07-14-006
- Delivery Summer 2024
- Cold Shell Delivery
- NNN \$6.00/sf
- NNN = Taxes, Insurance & CAM
- Total Monthly \$2871.00
- Zoned D-MX Town of Summerville
- 2 Blocks off Main Street
- Established Professional
  & Retail Businesses in
  Surrounding Area