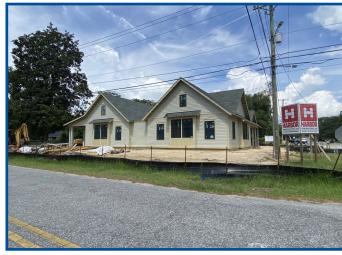

PRIME OFFICE SPACE FOR LEASE

HISTORIC DOWNTOWN SUMMERVILLE

\$23.00SF NNN

# **EXCELLENT LOCATION**

212 E. 2ND NORTH ST., STE. B, SUMMERVILLE, SC 29483

RE/MAX SOUTHERN SHORES Robert Pratt (843) 343-6085:cell robert@robertpratt.com

# HISTORIC DOWNTOWN SUMMERVILLE

# \$23.00SF NNN

- Approx. 1,188sf
- 0.30 Acre
- New Construction
- Ample Parking
- Dorch. Co. 137-07-14-006
- Delivery Summer 2024
- Cold Shell Delivery
- NNN \$6.00/sf
- NNN = Taxes, Insurance & CAM
- Total Monthly \$2871.00
- Zoned D-MX Town of Summerville
- 2 Blocks off Main Street
- Established Professional
  & Retail Businesses in
  Surrounding Area

PRIME OFFICE SPACE FOR LEASE

#### HISTORIC DOWNTOWN SUMMERVILLE

# \$23.00SF NNN

# \$23.00SF NNN

RE/MAX SOUTHERN SHORES Robert Pratt (843) 343-6085:cell robert@robertpratt.com