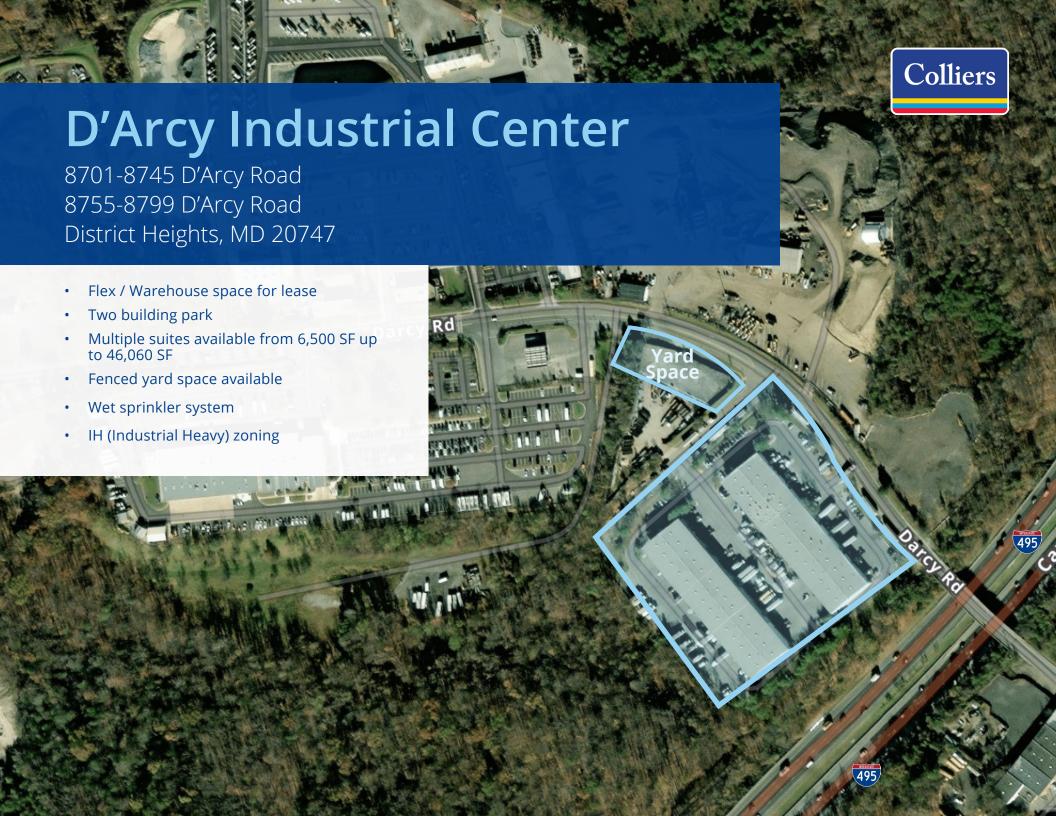

# D'Arcy Industrial Center

### **Property Features**

- Multiple suites available from 6,500 SF up to 46,060 SF
- 14'-25' clear height
- New LED light fixtures
- Dock and drive-in loading

- Wet sprinkler system
- IH (Industrial Heavy) zoning
- 0.66/1,000 SF parking ratio
- Yard space available in fenced, lit, and graveled lot