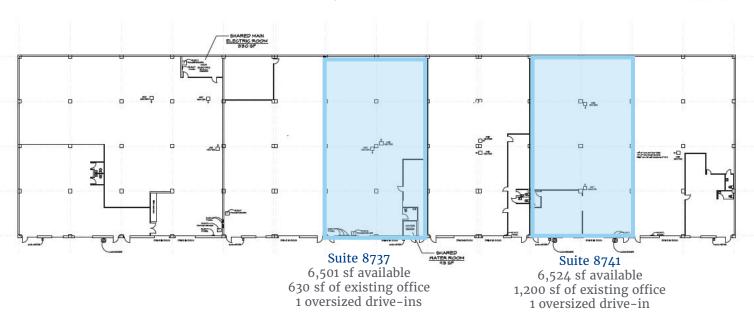

## Floor Plans

### 8701-8745 D'Arcy Road

6,501-16,198 sf available

Suite 8709-8713

16,198 sf available 1,120 sf of existing office 4 docks

Executive Vice President +1 (410) 319-2408 brian.watts@colliers.com Senior Vice President +1 (410) 319-2409 jason.sullivan@colliers.com