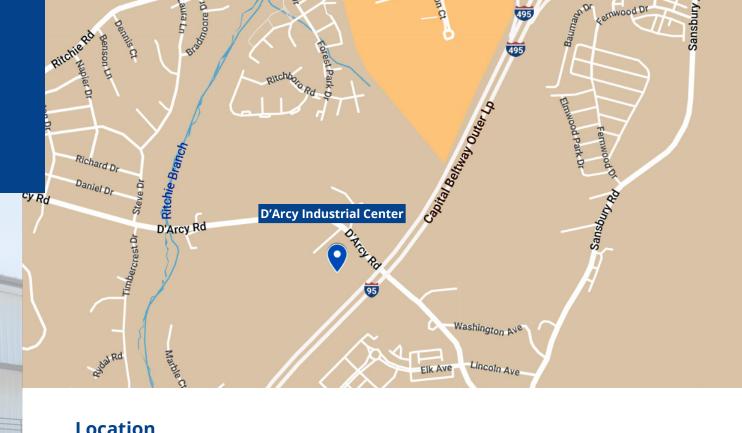

### Location

The D'Arcy Road Industrial Center is located adjacent to the Capital Beltway, which is accessible via Pennsylvania Avenue (to the south) and Ritchie Marlboro Road interchange (to the north). This location is excellent for serving Metropolitan Washington.