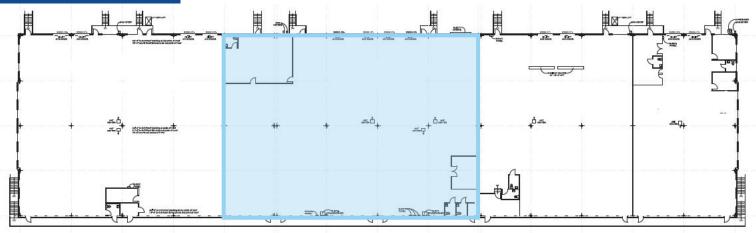

# D'Arcy Industrial Center



### Location

The D'Arcy Road Industrial Center is located adjacent to the Capital Beltway, which is accessible via Pennsylvania Avenue (to the south) and Ritchie Marlboro Road interchange (to the north). This location is excellent for serving Metropolitan Washington.

### **Property Features**

- Multiple suites available from 6,500 SF up to 46,060 SF
- 14'-25' clear height
- New LED light fixtures
- Dock and drive-in loading

- Wet sprinkler system
- IH (Industrial Heavy) zoning
- 0.66/1,000 SF parking ratio
- Yard space available in fenced, lit, and graveled lot

## Floor Plans

### 8701-8745 D'Arcy Road

6,501-16,198 sf available



Suite 8709-8713

16,198 sf available 1,120 sf of existing office 4 docks



Executive Vice President +1 (410) 319-2408 brian.watts@colliers.com Senior Vice President +1 (410) 319-2409 jason.sullivan@colliers.com

#### **Tom Gentner**

Executive Vice President +1 (410) 319-2407 tom.gentner@colliers.com

### **Brian Siegel, SIOR**

Executive Vice President +1 (410) 319-2410 brian.siegel@colliers.com



# Floor Plans

# 8755-8799 D'Arcy Road

16,060-46,060 sf available



### **Tom Gentner**

### **Brian Siegel, SIOR**











#### **Brian Watts**

Executive Vice President +1 (410) 319-2408 brian.watts@colliers.com

### Jason Sullivan, SIOR

Senior Vice President +1 (410) 319-2409 jason.sullivan@colliers.com

#### **Tom Gentner**

Executive Vice President +1 (410) 319-2407 tom.gentner@co