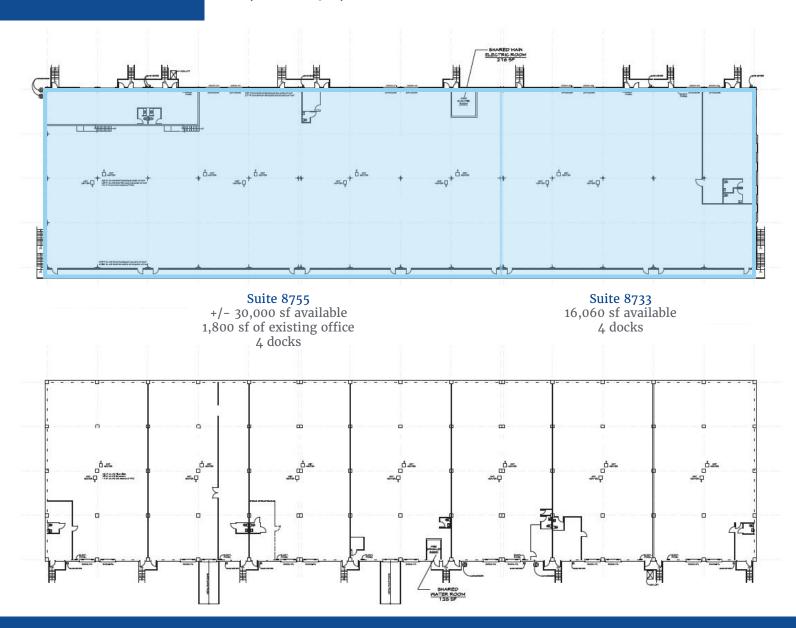

ailable from 6,500 SF up to 46,060 SF
- 14'-25' clear height
- New LED light fixtures
- Dock and drive-in loading

- Wet sprinkler system
- IH (Industrial Heavy) zoning
- 0.66/1,000 SF parking ratio
- Yard space available in fenced, lit, and graveled lot

## Floor Plans

### 8701-8745 D'Arcy Road

6,501-16,198 sf available



Suite 8709-8713

16,198 sf available 1,120 sf of existing office 4 docks



Executive Vice President +1 (410) 319-2408 brian.watts@colliers.com Senior Vice President +1 (410) 319-2409 jason.sullivan@colliers.com

#### **Tom Gentner**

Executive Vice President +1 (410) 319-2407 tom.gentner@colliers.com

### **Brian Siegel, SIOR**

Executive Vice President +1 (410) 319-2410 brian.siegel@colliers.com



# Floor Plans

# 8755-8799 D'Arcy Road

16,060-46,060 sf available



### **Tom Gentner**

### **Brian Siegel, SIOR**











#### **Brian Watts**

Executive Vice President +1 (410) 319-2408 brian.watts@colliers.com

### Jason Sullivan, SIOR

Senior Vice President +1 (410) 319-2409 jason.sullivan@colliers.com

#### **Tom Gentner**

Executive Vice President +1 (410) 319-2407 tom.gentner@colliers.com

### **Brian Siegel, SIOR**

Executive Vice President +1 (410) 319-2410 brian.siegel@colliers.com



6700 Alexander Bell Drive Suite 200 Columbia, MD 21046 P: +1 (410) 319-2408 Colliers International (NASDAQ, TSX: CIGI) is a leading diversified professional services and investment management company. With operations in 68 countries, our more than 15,000 enterprising professionals work collaboratively to provide expert advice to maximize the value of property