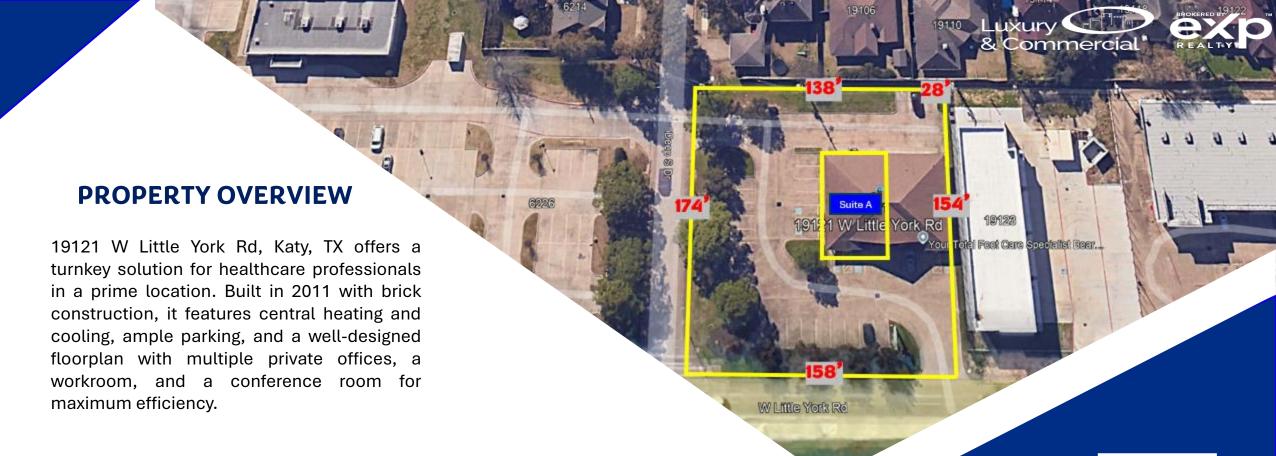

# FOR LEASE

19121 W Little York Rd Suite A, Katy, TX 77449

Rent: \$ 21/SF/Yr. NNN: \$ 7.20/SF/Yr.

Suite A: 1,901 SF

Visit us at kcggroupexp.com

Situated on a 0.6251-acre lot in Bear Creek South, it provides easy access to major roads. The property also features monument signs for increased visibility. With a growing market and increasing property values, this space is ideal for medical professionals looking to establish or expand their practice.

#### **PROPERTY INFORMATION**

| Number of Building<br>Stories | 1<br>2                |
|-------------------------------|-----------------------|
| Year Built                    | 2011                  |
| Class                         | A                     |
| Building SF                   | 4,134 SF              |
| Available SF                  | 1,901 SF              |
| Building Type                 | Office/Medical Office |
| Lot Acre                      | 0.62                  |
| Lot SF                        | 27,229                |
| Parking                       | On Site               |