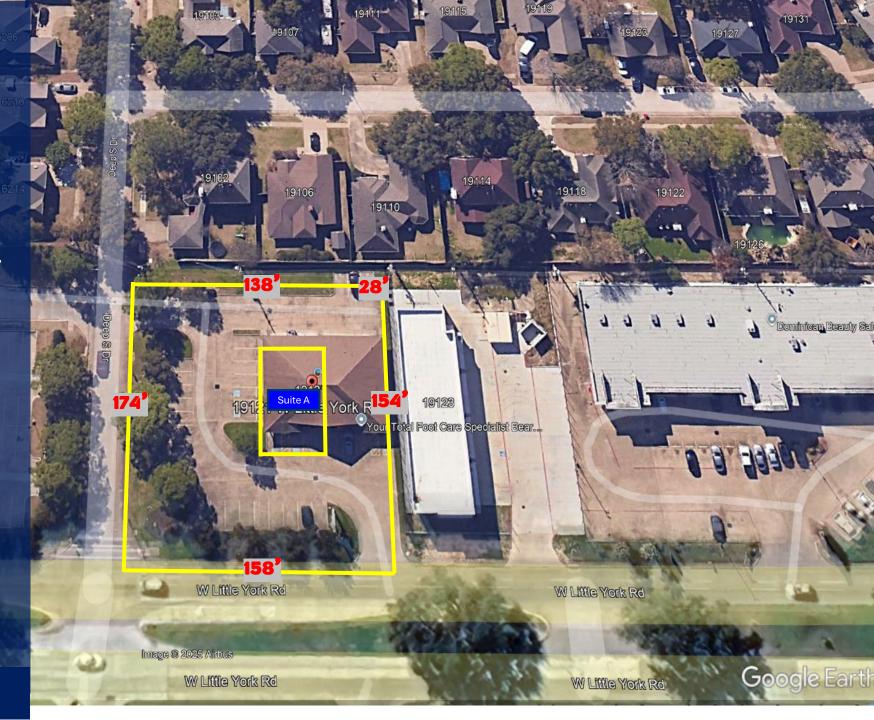

# FOR LEASE

19121 W Little York Rd Suite A, Katy, TX 77449

Rent: \$ 21/SF/Yr. NNN: \$ 7.20/SF/Yr.

Suite A: 1,901 SF

Visit us at kcggroupexp.com

Situated on a 0.6251-acre lot in Bear Creek South, it provides easy access to major roads. The property also features monument signs for increased visibility. With a growing market and increasing property values, this space is ideal for medical professionals looking to establish or expand their practice.

#### **PROPERTY INFORMATION**

| Number of Building<br>Stories | 1<br>2                |
|-------------------------------|-----------------------|
| Year Built                    | 2011                  |
| Class                         | A                     |
| Building SF                   | 4,134 SF              |
| Available SF                  | 1,901 SF              |
| Building Type                 | Office/Medical Office |
| Lot Acre                      | 0.62                  |
| Lot SF                        | 27,229                |
| Parking                       | On Site               |