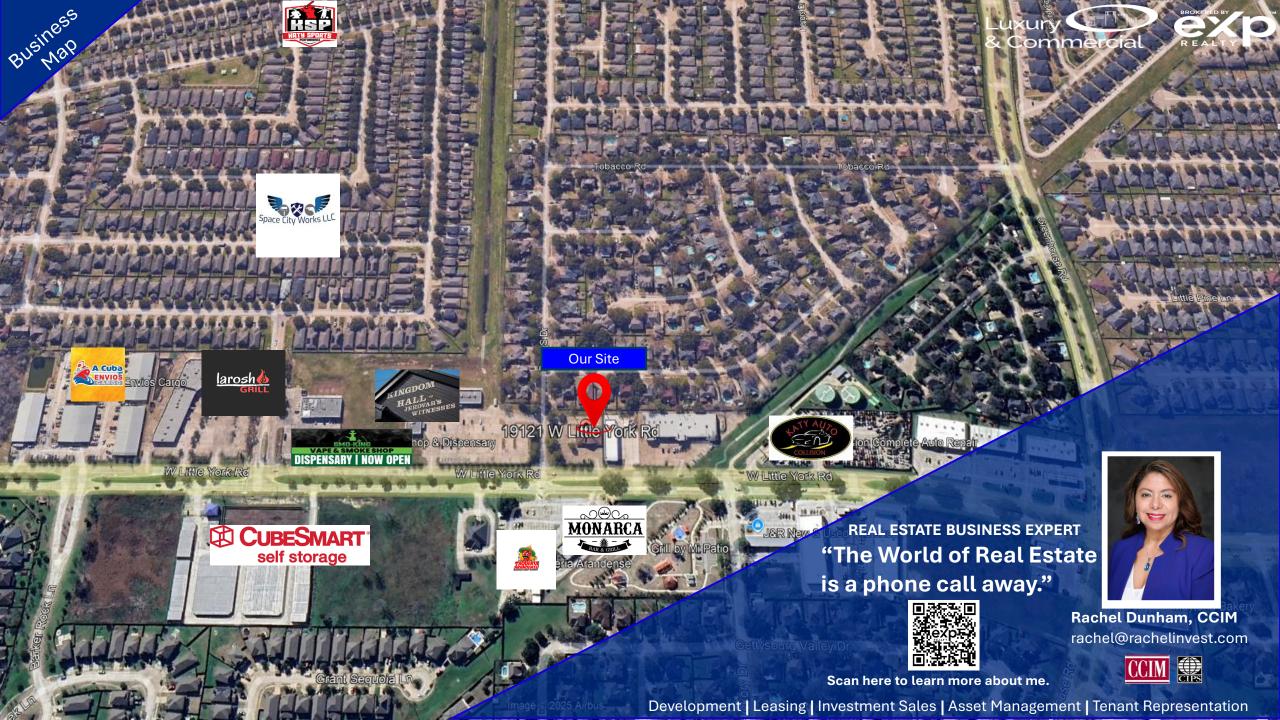

# FOR LEASE

19121 W Little York Rd Suite A, Katy, TX 77449

Rent: \$ 21/SF/Yr. NNN: \$ 7.20/SF/Yr.

Suite A: 1,901 SF

Visit us at kcggroupexp.com

Situated on a 0.6251-acre lot in Bear Creek South, it provides easy access to major roads. The property also features monument signs for increased visibility. With a growing market and increasing property values, this space is ideal for medical professionals looking to establish or expand their practice.

#### **LOCATION INFORMATION**

Subdivision Humble Area East
Neighborhood Code West Little York Rd (Far

West)-917 3.00

Market Area Bear Creek South

Zoning Commercial