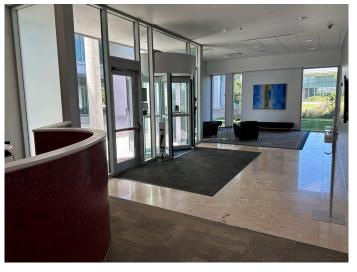

### **Highlights**

- Extensive natural light, floor to ceiling glass with electric mechanical shades
- Open floorplan with 6 conference rooms and a large breakroom
- Theatre style auditorium that seats 70 people and large training rooms can be made nominal available at a cost, located within the complex
- Grab & Go snack service, lakefront outdoor seating
- Publication transportation there is a bus stop out front
- Furniture available
- 12-foot ceilings
- Backup power 5 generators on-site
- Ample parking
- Onsite security and property management
- No hurricane flooding!