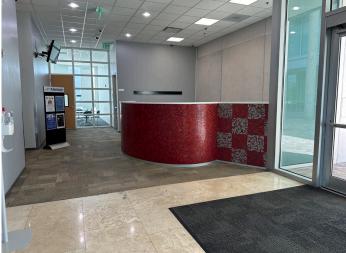

### **Highlights**

- Extensive natural light, floor to ceiling glass with electric mechanical shades
- Open floorplan with 6 conference rooms and a large breakroom
- Theatre style auditorium that seats 70 people and large training rooms can be made nominal available at a cost, located within the complex
- Grab & Go snack service, lakefront outdoor seating
- Publication transportation there is a bus stop out front
- Furniture available
- 12-foot ceilings
- Backup power 5 generators on-site
- Ample parking
- Onsite security and property management
- No hurricane flooding!