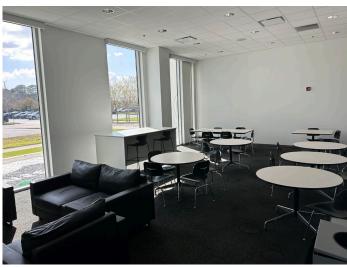

### **Highlights**

- Extensive natural light, floor to ceiling glass with electric mechanical shades
- Open floorplan with 6 conference rooms and a large breakroom
- Theatre style auditorium that seats 70 people and large training rooms can be made nominal available at a cost, located within the complex
- Grab & Go snack service, lakefront outdoor seating
- Publication transportation there is a bus stop out front
- Furniture available
- 12-foot ceilings
- Backup power 5 generators on-site
- Ample parking
- Onsite security and property management
- No hurricane flooding!