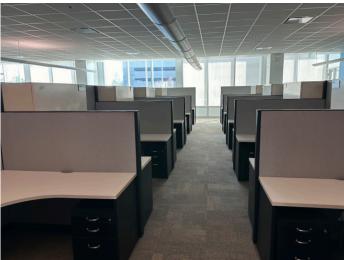

### **Highlights**

- Extensive natural light, floor to ceiling glass with electric mechanical shades
- Open floorplan with 6 conference rooms and a large breakroom
- Theatre style auditorium that seats 70 people and large training rooms can be made nominal available at a cost, located within the complex
- Grab & Go snack service, lakefront outdoor seating
- Publication transportation there is a bus stop out front
- Furniture available
- 12-foot ceilings
- Backup power 5 generators on-site
- Ample parking
- Onsite security and property management
- No hurricane flooding!