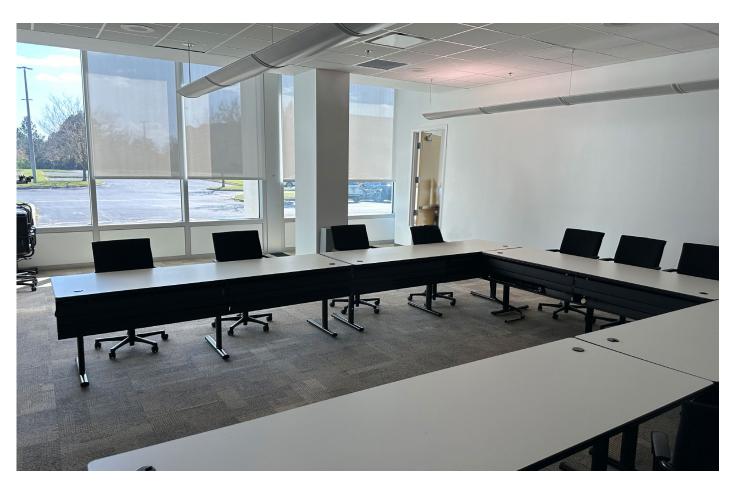

### **Highlights**

- Extensive natural light, floor to ceiling glass with electric mechanical shades
- Open floorplan with 6 conference rooms and a large breakroom
- Theatre style auditorium that seats 70 people and large training rooms can be made nominal available at a cost, located within the complex
- Grab & Go snack service, lakefront outdoor seating
- Publication transportation there is a bus stop out front
- Furniture available
- 12-foot ceilings
- Backup power 5 generators on-site
- Ample parking
- Onsite security and property management
- No hurricane flooding!