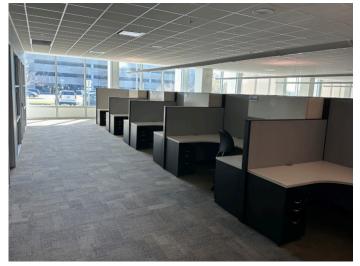

### **Highlights**

- Extensive natural light, floor to ceiling glass with electric mechanical shades
- Open floorplan with 6 conference rooms and a large breakroom
- Theatre style auditorium that seats 70 people and large training rooms can be made nominal available at a cost, located within the complex
- Grab & Go snack service, lakefront outdoor seating
- Publication transportation there is a bus stop out front
- Furniture available
- 12-foot ceilings
- Backup power 5 generators on-site
- Ample parking
- Onsite security and property management
- No hurricane flooding!