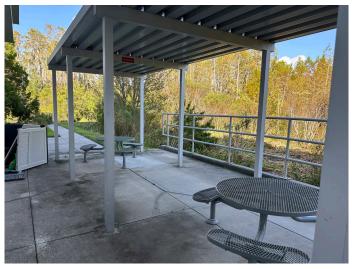

### **Highlights**

- Extensive natural light, floor to ceiling glass with electric mechanical shades
- Open floorplan with 6 conference rooms and a large breakroom
- Theatre style auditorium that seats 70 people and large training rooms can be made nominal available at a cost, located within the complex
- Grab & Go snack service, lakefront outdoor seating
- Publication transportation there is a bus stop out front
- Furniture available
- 12-foot ceilings
- Backup power 5 generators on-site
- Ample parking
- Onsite security and property management
- No hurricane flooding!