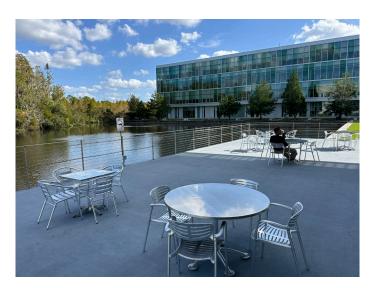

### **Highlights**

- Extensive natural light, floor to ceiling glass with electric mechanical shades
- Open floorplan with 6 conference rooms and a large breakroom
- Theatre style auditorium that seats 70 people and large training rooms can be made nominal available at a cost, located within the complex
- Grab & Go snack service, lakefront outdoor seating
- Publication transportation there is a bus stop out front
- Furniture available
- 12-foot ceilings
- Backup power 5 generators on-site
- Ample parking
- Onsite security and property management
- No hurricane flooding!