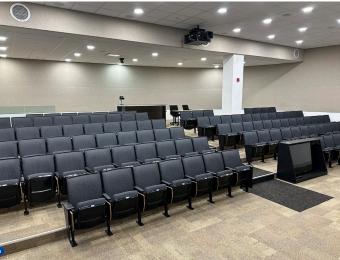

### **Highlights**

- Extensive natural light, floor to ceiling glass with electric mechanical shades
- Open floorplan with 6 conference rooms and a large breakroom
- Theatre style auditorium that seats 70 people and large training rooms can be made nominal available at a cost, located within the complex
- Grab & Go snack service, lakefront outdoor seating
- Publication transportation there is a bus stop out front
- Furniture available
- 12-foot ceilings
- Backup power 5 generators on-site
- Ample parking
- Onsite security and property management
- No hurricane flooding!