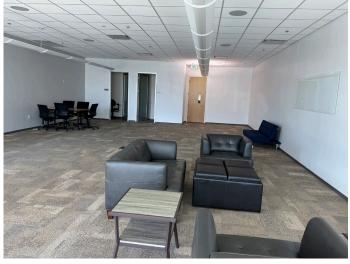

### **Highlights**

- Extensive natural light, floor to ceiling glass with electric mechanical shades
- Open floorplan with 6 conference rooms and a large breakroom
- Theatre style auditorium that seats 70 people and large training rooms can be made nominal available at a cost, located within the complex
- Grab & Go snack service, lakefront outdoor seating
- Publication transportation there is a bus stop out front
- Furniture available
- 12-foot ceilings
- Backup power 5 generators on-site
- Ample parking
- Onsite security and property management
- No hurricane flooding!