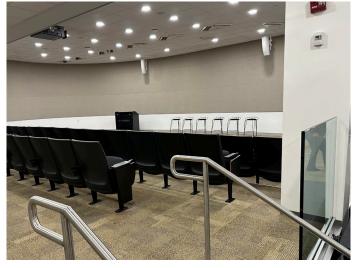

### **Highlights**

- Extensive natural light, floor to ceiling glass with electric mechanical shades
- Open floorplan with 6 conference rooms and a large breakroom
- Theatre style auditorium that seats 70 people and large training rooms can be made nominal available at a cost, located within the complex
- Grab & Go snack service, lakefront outdoor seating
- Publication transportation there is a bus stop out front
- Furniture available
- 12-foot ceilings
- Backup power 5 generators on-site
- Ample parking
- Onsite security and property management
- No hurricane flooding!