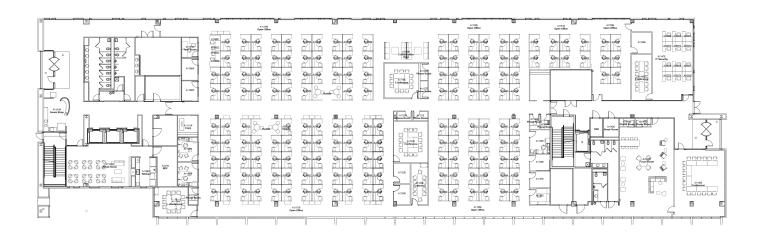

#### Overview

Location: 501 Brooker Creek Blvd, Oldsmar, FL - Building A, 1st floor

Size: 27,831 SF - up to 61,000 contiguous SF available

Available: Now

Term: Through December 2038 - shorter term available

### **Highlights**

- Extensive natural light, floor to ceiling glass with electric mechanical shades
- Open floorplan with 6 conference rooms and a large breakroom
- Theatre style auditorium that seats 70 people and large training rooms can be made nominal available at a cost, located within the complex
- Grab & Go snack service, lakefront outdoor seating
- Publication transportation there is a bus stop out front
- Furniture available
- 12-foot ceilings
- Backup power 5 generators on-site
- Ample parking
- Onsite security and property management
- No hurricane flooding!