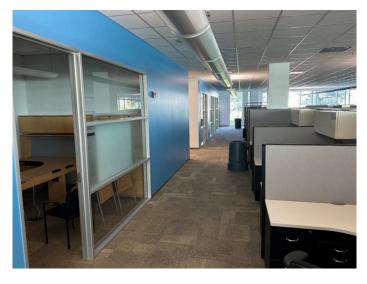

### **Highlights**

- Extensive natural light, floor to ceiling glass with electric mechanical shades
- Open floorplan with 6 conference rooms and a large breakroom
- Theatre style auditorium that seats 70 people and large training rooms can be made nominal available at a cost, located within the complex
- Grab & Go snack service, lakefront outdoor seating
- Publication transportation there is a bus stop out front
- Furniture available
- 12-foot ceilings
- Backup power 5 generators on-site
- Ample parking
- Onsite security and property management
- No hurricane flooding!