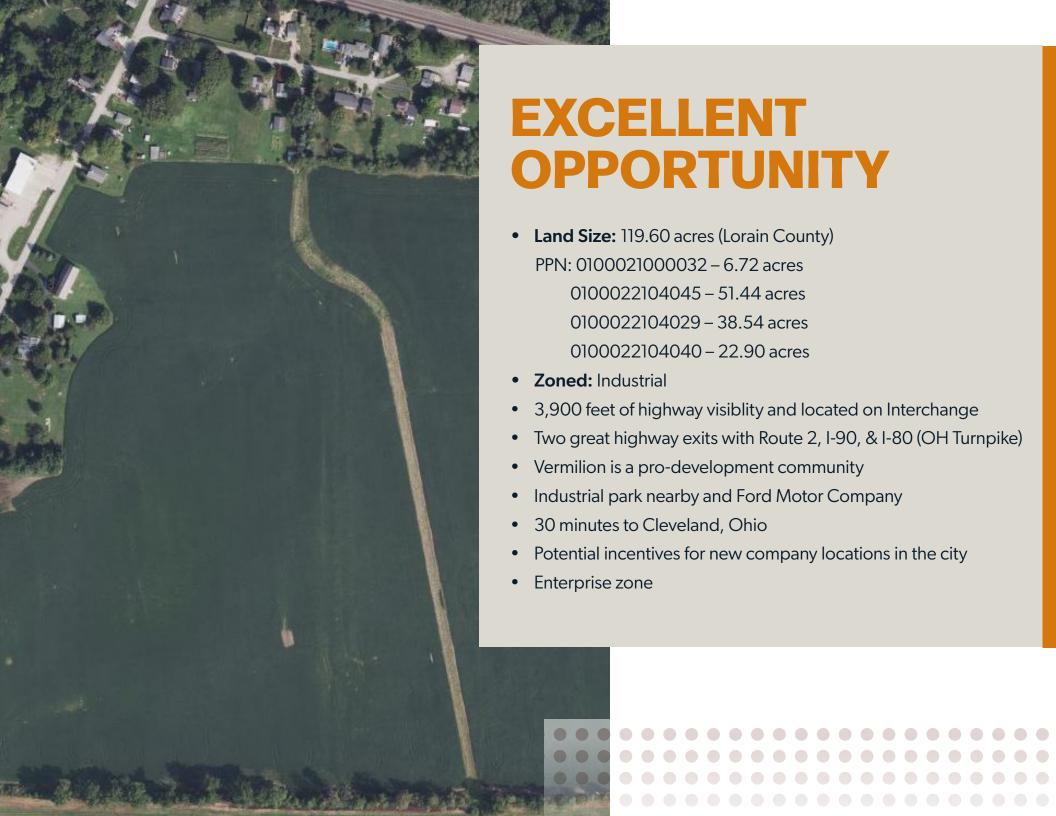

# 119.60 ACRES AVAILABLE

BAUMHART ROAD & ROUTE 2 VERMILION, OHIO 44089

### 119.60 ACRES

BAUMHART ROAD & ROUTE 2 | VERMILION, OHIO 44089