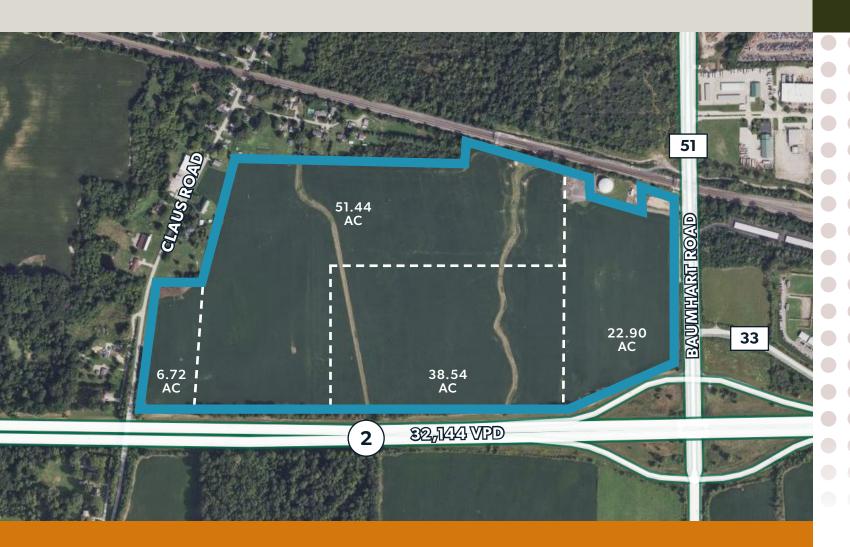

# 119.60 ACRES AVAILABLE

BAUMHART ROAD & ROUTE 2 VERMILION, OHIO 44089

# 19.60 ACRES AVAILABLE BAUMHART ROAD & ROUTE 2 VERMILION, OHIO 44089

51 51.44 AC BAUMHAR 22.90 33 AC 38.54 6.72 AC AC 32,144 VPD

FOR MORE INFORMATION, CONTACT:

Mike Petrigan, SIOR

First Vice President +1 216 363 6435 mike.petrigan@cbre.com CBRE, Inc.