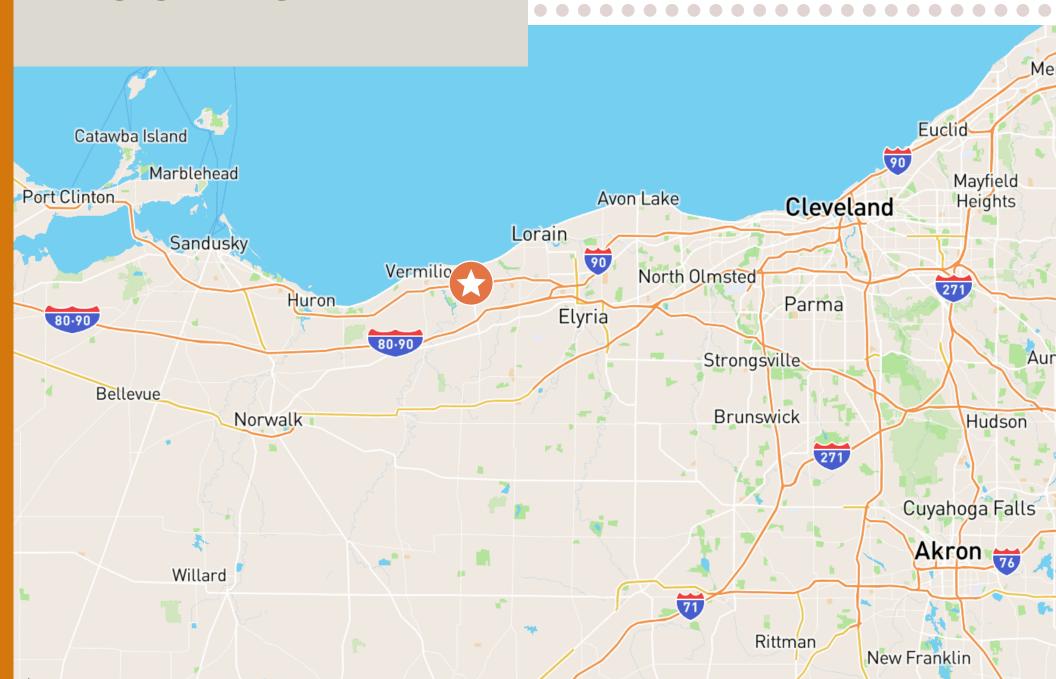

|          |
| 2023 Population              | 490    | 44,087  | 147,394  |
| 2028 Population - Projection | 491    | 44,397  | 148,295  |
| Daytime Population           | 767    | 37,249  | 132,484  |

| HOUSEHOLDS                       |           |           |           |
|----------------------------------|-----------|-----------|-----------|
| 2023 Avg. Households             | 212       | 18,391    | 60,861    |
| 2023 Avg. HH Income              | \$107,719 | \$100,772 | \$74,124  |
| 2028 Avg. HH Income - Projection | \$125,457 | \$115,908 | \$85,330  |
| 2023 Avg. Housing Value          | \$311,518 | \$248,205 | \$204,836 |

### **QUICK STATS – 5 MILES**

2023 Population

44,087

2023 Average HH Income

\$100,772

2023 Average Housing Value

\$248,205



# **LOCATION MAP**



# 19.60 ACRES AVAILABLE BAUMHART ROAD & ROUTE 2 VERMILION, OHIO 44089

51 51.44 AC BAUMHAR 22.90 33 AC 38.54 6.72 AC AC 32,144 VPD

FOR MORE INFORMATION, CONTACT:

Mike Petrigan, SIOR

First Vice President +1 216 363 6435 mike.petrigan@cbre.com CBRE, Inc.

950 Main Avenue Suite 200 Cleveland, Ohio 44113

© 2023 CBRE, Inc. All rights reserved. This information has been obtained from sources believed reliable but has not been verified for accuracy or completeness. CBRE, Inc. makes no guarantee, representation or warranty and accepts no responsibility or liability as to the accuracy, completeness, or reliability of the information contained herein. You should conduct a careful, independent investigation of the property and verify all information. Any reliance on this information is solely a