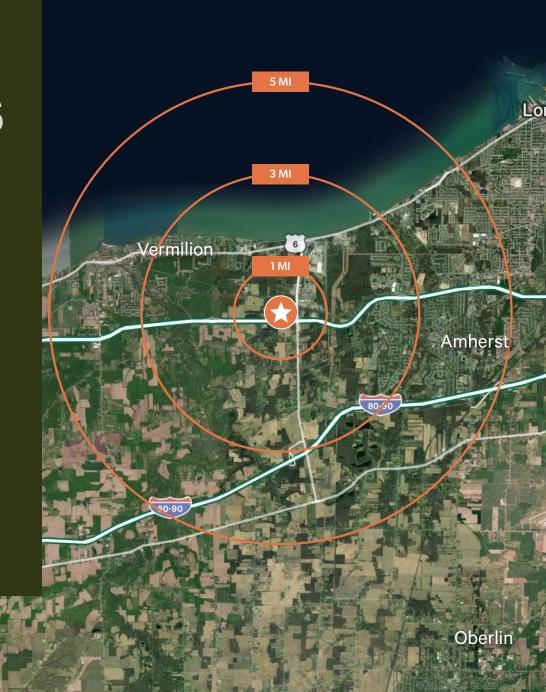

# AREA DEMOGRAPHICS

|                              | 1 MILE | 5 MILES | 10 MILES |
|------------------------------|--------|---------|----------|
| POPULATION                   |        |         |          |
| 2023 Population              | 490    | 44,087  | 147,394  |
| 2028 Population - Projection | 491    | 44,397  | 148,295  |
| Daytime Population           | 767    | 37,249  | 132,484  |

| HOUSEHOLDS                       |           |           |           |
|----------------------------------|-----------|-----------|-----------|
| 2023 Avg. Households             | 212       | 18,391    | 60,861    |
| 2023 Avg. HH Income              | \$107,719 | \$100,772 | \$74,124  |
| 2028 Avg. HH Income - Projection | \$125,457 | \$115,908 | \$85,330  |
| 2023 Avg. Housing Value          | \$311,518 | \$248,205 | \$204,836 |

### **QUICK STATS – 5 MILES**

2023 Population

44,087

2023 Average HH Income

\$100,772

2023 Average Housing Value

\$248,205

# **LOCATION MAP**