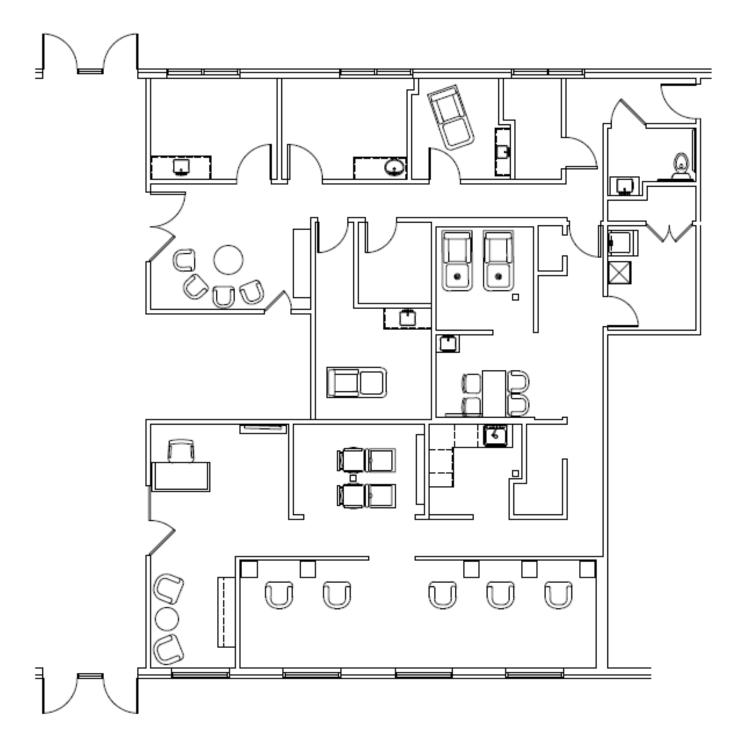

## **RETAIL or SERVICE/OFFICE**

**INEX** Properties

Eastpointe Plaza 130 Main Street, Salem, NH Suite 102 (1st Floor) \*\*\*\* Existing Salon/Spa\*\*\*\*

2,880 Rentable Sq. Ft. \$15.00/ SQ. FT. NNN \$10.00/SQ. FT. CAE (incl. heat)