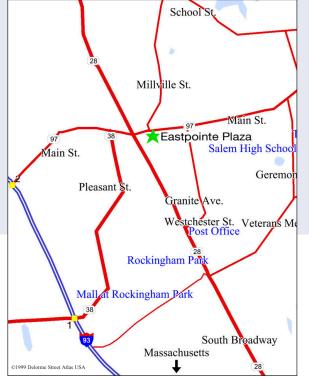

## **RETAIL or SERVICE/OFFICE**

**INEX** Properties

Eastpointe Plaza 130 Main Street, Salem, NH Suite 102 (1st Floor) \*\*\*\* Existing Salon/Spa\*\*\*\*

2,880 Rentable Sq. Ft. \$15.00/ SQ. FT. NNN \$10.00/SQ. FT. CAE (incl. heat)

- Well located retail/service/office center
- Excellent signage (pylon & facade)
- High visibility, easy access & ample parking

This information was secured from sources deemed reliable, but we make no representation or warranties, expressed or implied, as to the accuracy of the information. Representatives of INEX Properties or its related companies may be construed to have an equity interest in this property.