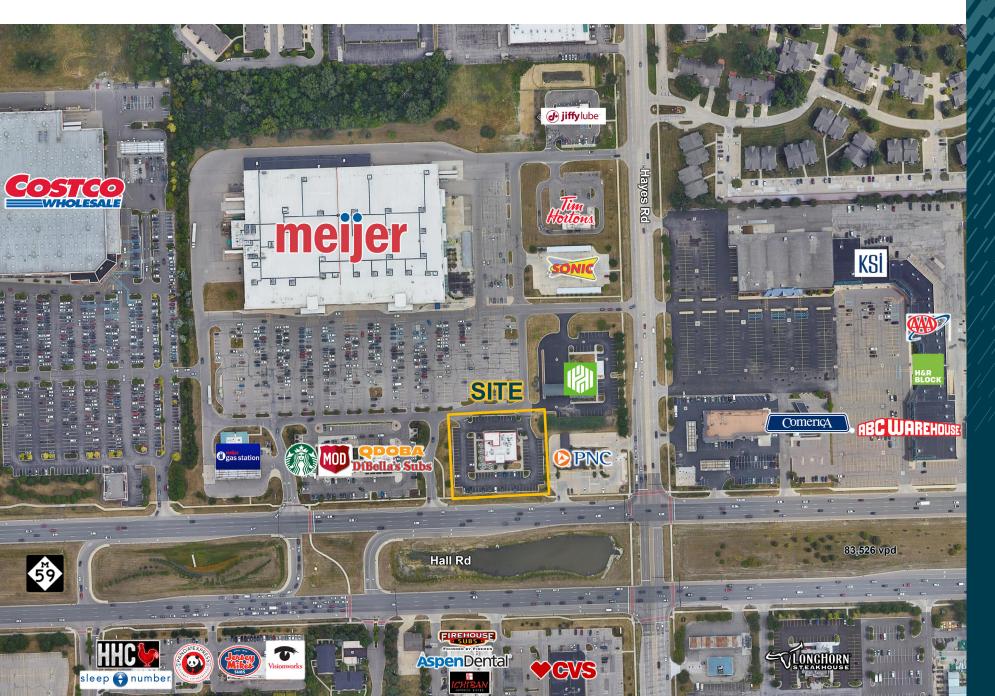

### Features

Boston's Restaurant & Sports Bar available for sale or lease in Shelby Township, Michigan. Ideally situated on an outlot to Meijer at the corner of Hall & Hayes Roads. Hall Road (M-59) features prime shopping/dining experiences and has earned the title "Golden Corridor" due to its significant economic influence in Metro Detroit. Nearby retailers include Costco, Starbucks, Portillo's, Jollibee, Marshalls & HomeGoods, Lowe's, Target, Total Wine & More, and many other national retailers.

### Area Tenants