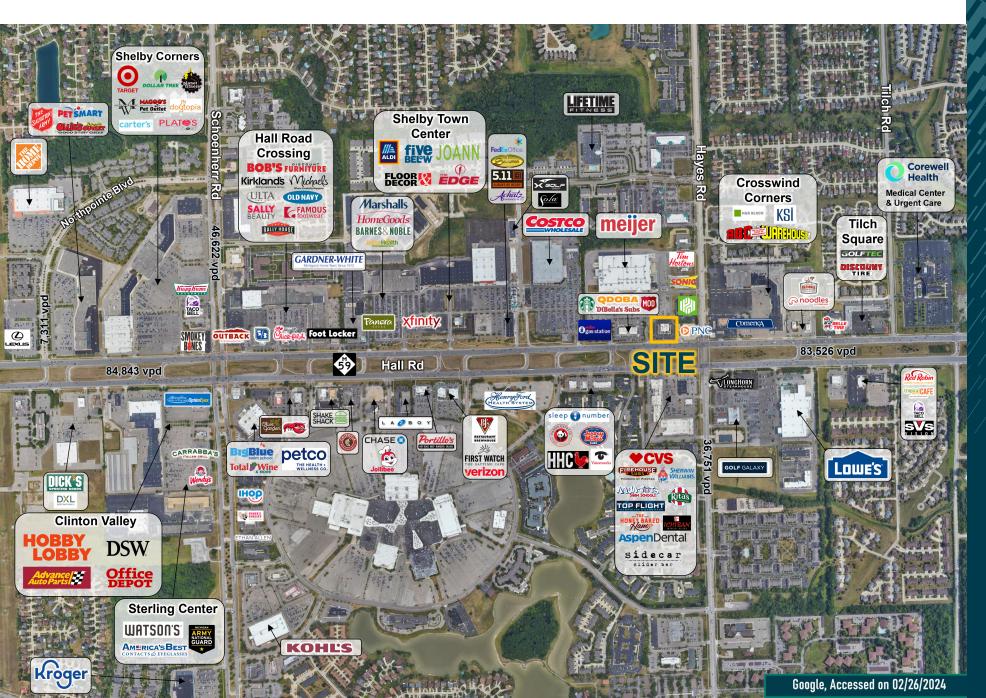

### Features

Boston's Restaurant & Sports Bar available for sale or lease in Shelby Township, Michigan. Ideally situated on an outlot to Meijer at the corner of Hall & Hayes Roads. Hall Road (M-59) features prime shopping/dining experiences and has earned the title "Golden Corridor" due to its significant economic influence in Metro Detroit. Nearby retailers include Costco, Starbucks, Portillo's, Jollibee, Marshalls & HomeGoods, Lowe's, Target, Total Wine & More, and many other national retailers.

### Area Tenants