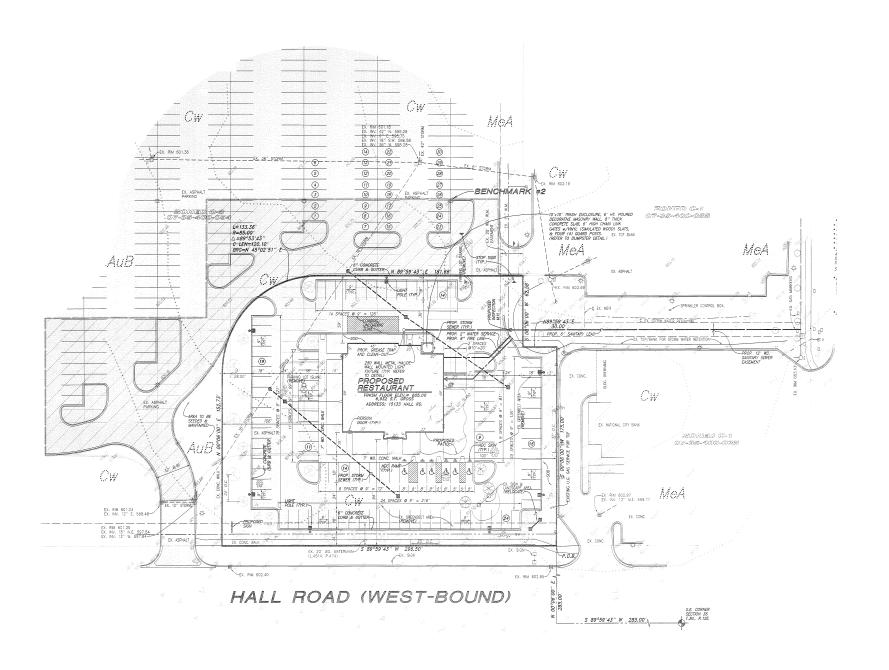

### Address

15133 Hall Road Shelby Township, MI 48315

### Availability

6,932 SF 1.539 AC

### Features

Boston's Restaurant & Sports Bar available for sale or lease in Shelby Township, Michigan. Ideally situated on an outlot to Meijer at the corner of Hall & Hayes Roads. Hall Road (M-59) features prime shopping/dining experiences and has earned the title "Golden Corridor" due to its significant economic influence in Metro Detroit. Nearby retailers include Costco, Starbucks, Portillo's, Jollibee, Marshalls & HomeGoods, Lowe's, Target, Total Wine & More, and many other national retailers.