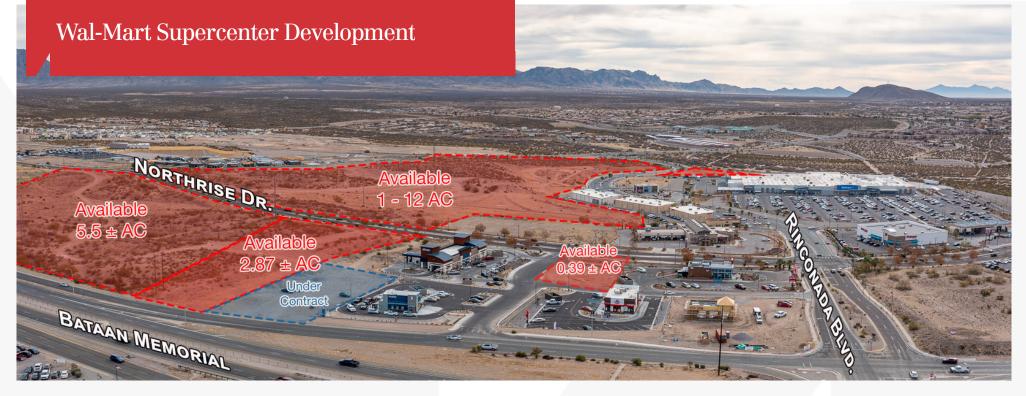

### **Property Description**

A Wal-Mart anchored development, Pueblos De Los Alamedas offers a variety of lots with great visibility that are easily accessible to/from HWY 70. Located in the fastest growing retail development of Las Cruces at Rinconada Blvd and Northrise Dr. Wal-Mart Super Center, Walgreen's Drugstore, Verizon, GNC, Sally Beauty Supply, Taco Bell, Wendy's, and Panda Express surround this thriving development.

## 1-12 Acres Available

USA

 $\mathcal{D}$ 

70

VOTIGAT

-

12

Mister

SALL

GNC

cric et

SUPERCUTS

01

3

Walmart

UHAUL

8

42,910 VPD

BIGOTIRES

5 800

15

Sala (SOLD)

8:00

19

18

Set in an

FITNESS ONE

| LOT    | LAND SIZE SF | PRICE PER SF | LOT    | LAND SIZE SF     | PRICE PER SI |
|--------|--------------|--------------|--------|------------------|--------------|
| Lot A  | 17,119       | \$18.00      | Lot 8  | 467,399          | \$8.00       |
| Lot 2A | 25,000       | SOLD         | Lot 14 | 40,946           | SOLD         |
| Lot 2  | 125,817      | \$18.60      | Lot 15 | 491,792          | \$8.00       |
| Lot 3  | 239,977      | \$15.00      | Lot 16 | 21,780           | SOLD         |
| Lot 4  | 46,609       | SOLD         | Lot 17 | 85,029           | SOLD         |
| Lot 5  | 41,730       | \$11.00      | Lot 18 | 71,A38           | \$12.00      |
| Lot 6  | 43,560       | SOLD         | Lot 19 | 251,733          | \$12.00      |
| Lot 7  | 43,560       | SOLD         | En y a | 11. TT 2 4 40 40 | -            |