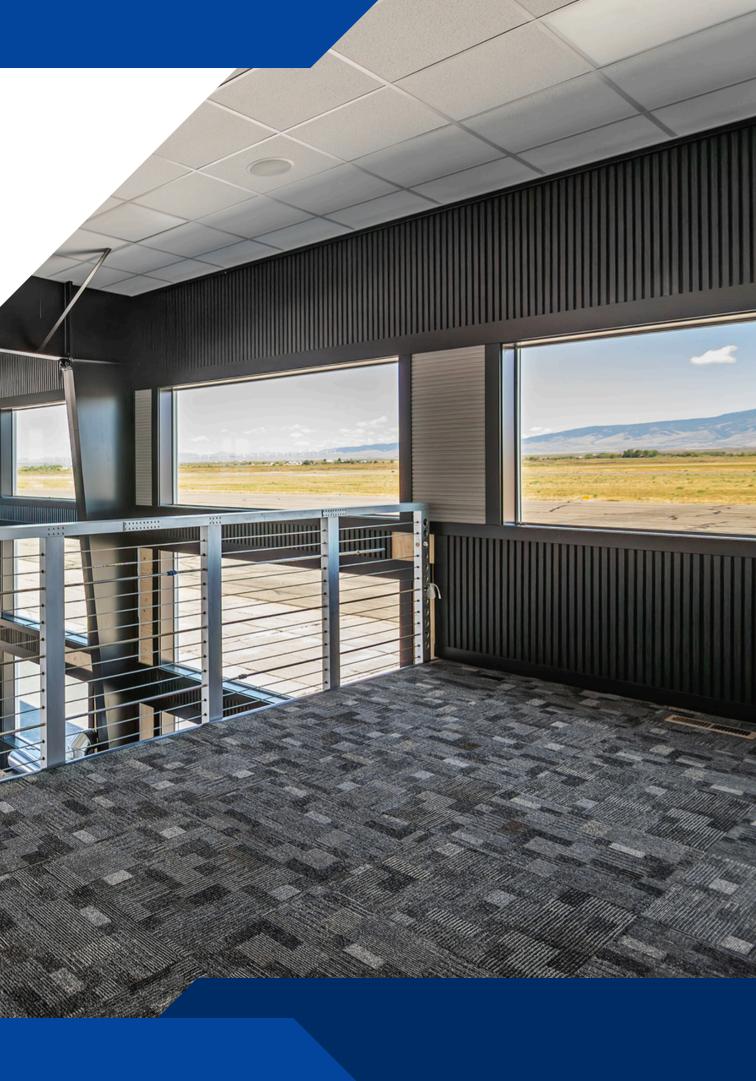

#### Offices

- Range from 1 to 16 offices available with options for reception area and conference rooms
- Enhanced overhead lighting throughout office
- Professionally maintained and operated
- Secured entry
- Radiant heat floor
- Use of community kitchen/lounge area

### **Current Availability**

- 1-16 offices
- Up to 3,920 sf

## Highlights