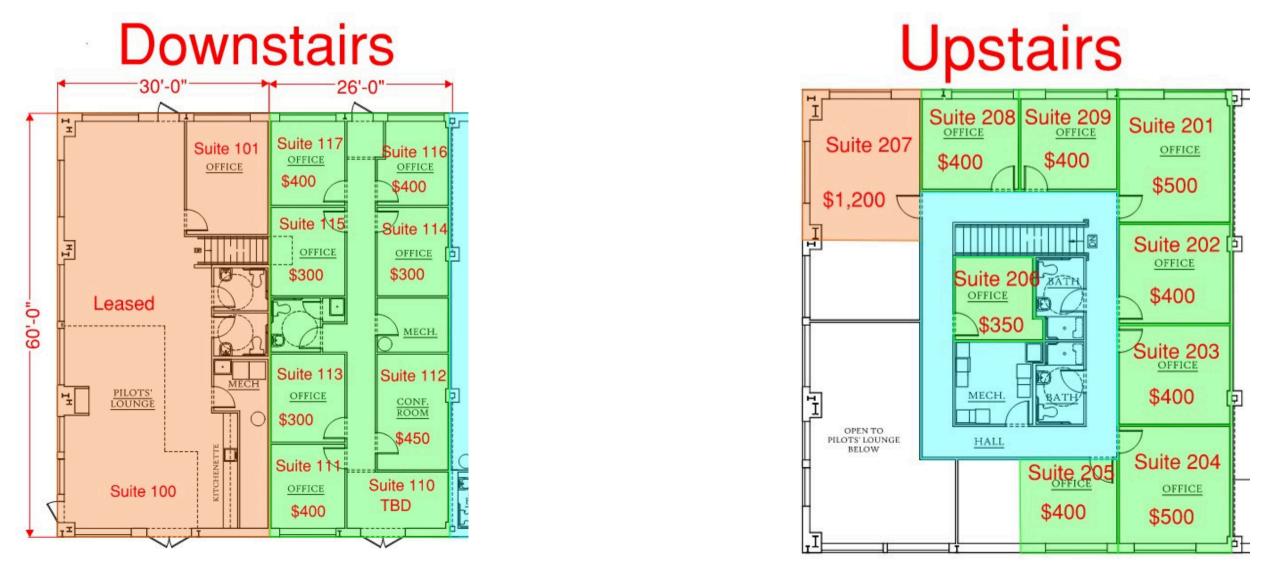

### **Current Availability**

- 1-16 offices
- Up to 3,920 sf

## Lease Rates

Lease rates are shown on the drawing below. There is a \$10/month/office discount. For example, if 6 offices are leased, there is a \$60/office/month discount. Triple Net (NNN) expense typically runs about 10% of lease rate