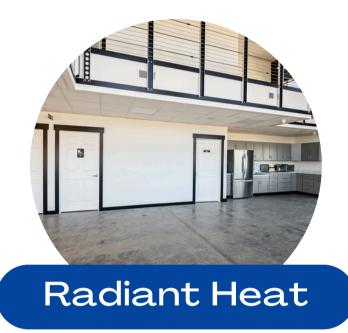

#### Offices

- Range from 1 to 16 offices available with options for reception area and conference rooms
- Enhanced overhead lighting throughout office
- Professionally maintained and operated
- Secured entry
- Radiant heat floor
- Use of community kitchen/lounge area