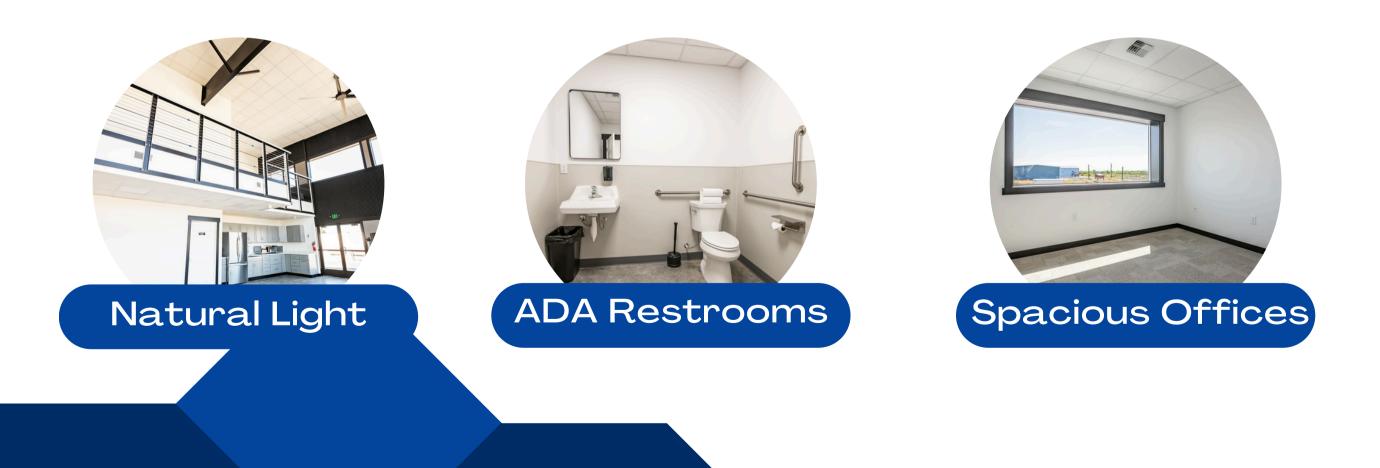

#### Offices

- Range from 1 to 16 offices available with options for reception area and conference rooms
- Enhanced overhead lighting throughout office
- Professionally maintained and operated
- Secured entry
- Radiant heat floor
- Use of community kitchen/lounge area

## Highlights