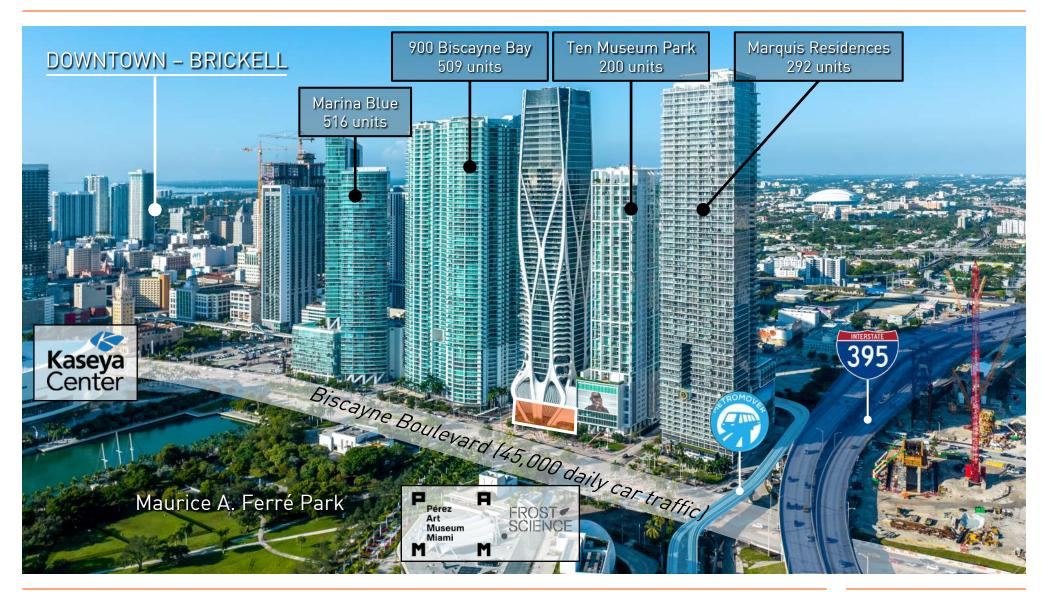

The Miami World Center is a micro-neighborhood emerging within Downtown. The Miami World Center is a new mega project and Downtown's game changer. With nearly 30 acres and an estimated price tag of more than \$1.5 billion, the Miami World Center will be the second largest urban development in the United States. It will include 765,000 SF of signature retail, 4.5 acres of open space, 7,000 new parking spaces, and an ultra-modern Marriott Marquis World Convention Center Hotel with 1,800 rooms, 600,000 SF of convention space, and an 80,000 SF outdoor event deck. To top it all off – literally – the Master Plan for Miami WorldCenter will include multiple residential towers with over 1,000 units.