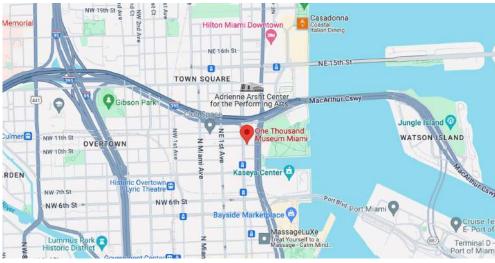

#### **LOCATION OVERVIEW**

The Property is located Downtown, in the heart of Miami. It is bordered by the Miami River to the south, the MacArthur Causeway to the North, the I-95 to the West and the Biscayne Bay to the East. Located above Brickell and in close proximity to the Arts & Entertainment District and Edgewater, Downtown is an infill residential and office neighborhood undergoing drastic redevelopment.

#### **AERIAL CONTEXT**

Tony Arellano P.A. // Managing Partner ta@dwntwnrealtyadvisors.com // (P) 786.235.8330 Joe Fernandez // Executive if@dwntwnrealtyadvisors.com // (P) 305.647.0981

© DWNTWN Realty Advisors, LLC copyright 2024. No warranty or representation, express or implied, is made to the accuracy or completeness of the information contained herein, and same is submitted subject to errors,