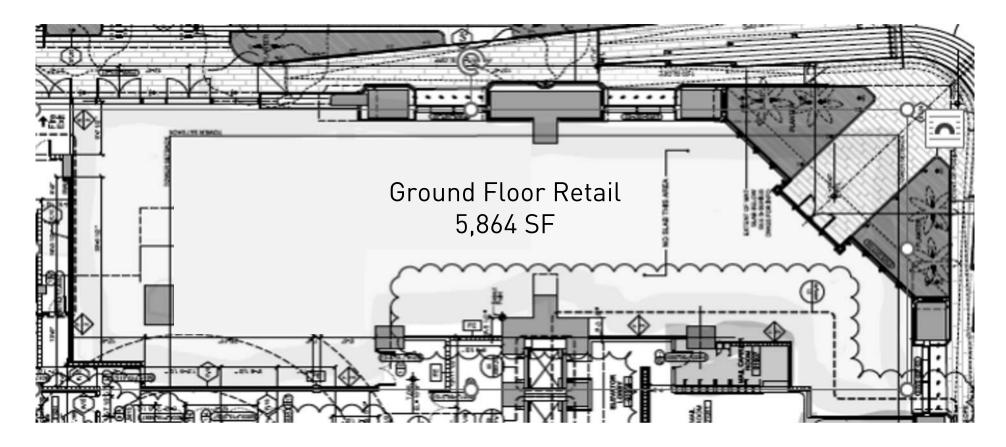

#### FLOOR PLANS

#### **OFFERING SUMMARY**

| Lease Rate:   | Upon Request   |
|---------------|----------------|
| Available SF: | 5,864 SF       |
| Building SF:  | 465,000 SF     |
| Submarket:    | Downtown Miami |

#### **PROPERTY OVERVIEW**

DWNTWN Realty Advisors has been retained exclusively to arrange the leasing of One Thousand Museum at 1000 Biscayne Boulevard. The space is 5,864 SF of retail on the ground floor and would be ideal for high-end luxury offices or medical spas. It is centrally located on Biscayne Boulevard in Downtown Miami, in close proximity to the MacArthur Causeway and several MetroMovers stations. It is also located right in the Miami World-Center, a large mixed-use development under construction It will include multiple residential towers with over 1,000 units, 765,000 SF of signature retail, 4.5 acres of open space, 7,000 new parking spaces, and an ultra-modern Marriott Marquis World Convention Center Hotel with 1,800 rooms, 600,000 SF of convention space, and an 80,000 SF outdoor event deck.