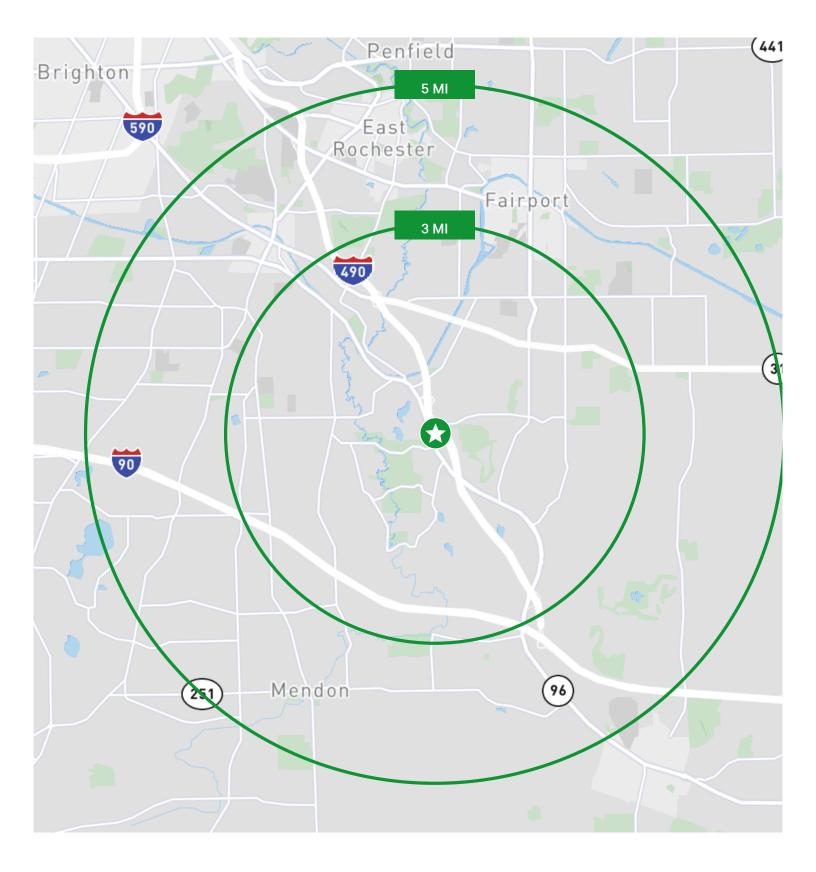

## **Offering Overview**

Located on the Route 96 Corridor at Garnsey Road, Bushnell's Basin Office Building is a 73,000 square foot, Class A Office Building offering a wide range of suite sizes and configurations. The property is conveniently accessed from I-490 at the Bushnell's Basin Exit and close to numerous restaurants, banks, hotels and other services.