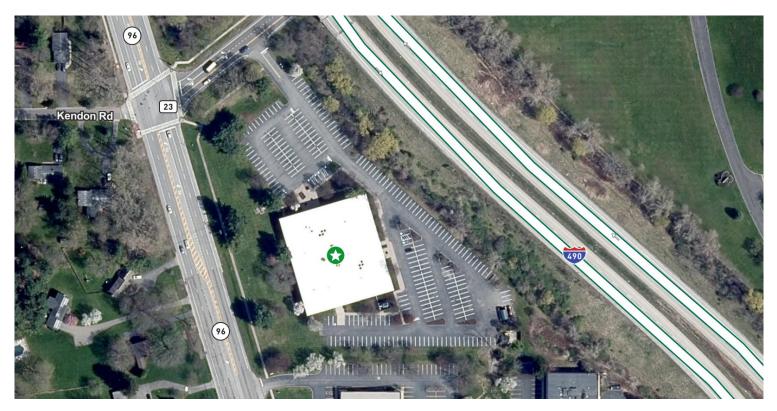

## **Offering Overview**

Located on the Route 96 Corridor at Garnsey Road, Bushnell's Basin Office Building is a 73,000 square foot, Class A Office Building offering a wide range of suite sizes and configurations. The property is conveniently accessed from I-490 at the Bushnell's Basin Exit and close to numerous restaurants, banks, hotels and other services.

## **Property Overview**

- + Suite sizes from 200 40,000 square feet available
- + First floor space available with direct exterior entrance
- + Prime Route 96 location with outstanding visibility

- + Convenient access from I-490 and I-90 NYS Thruway
- + Multiple floor plans available with open office or hard wall office configurations. Landlord can assist in configuring spaces for the needs of your business.