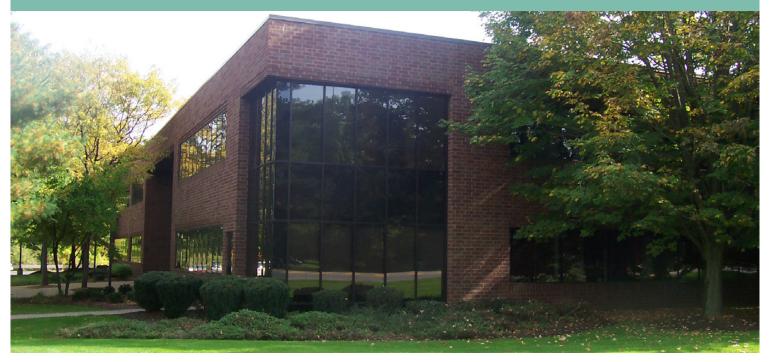

## **Offering Overview**

Located on the Route 96 Corridor at Garnsey Road, Bushnell's Basin Office Building is a 73,000 square foot, Class A Office Building offering a wide range of suite sizes and configurations. The property is conveniently accessed from I-490 at the Bushnell's Basin Exit and close to numerous restaurants, banks, hotels and other services.