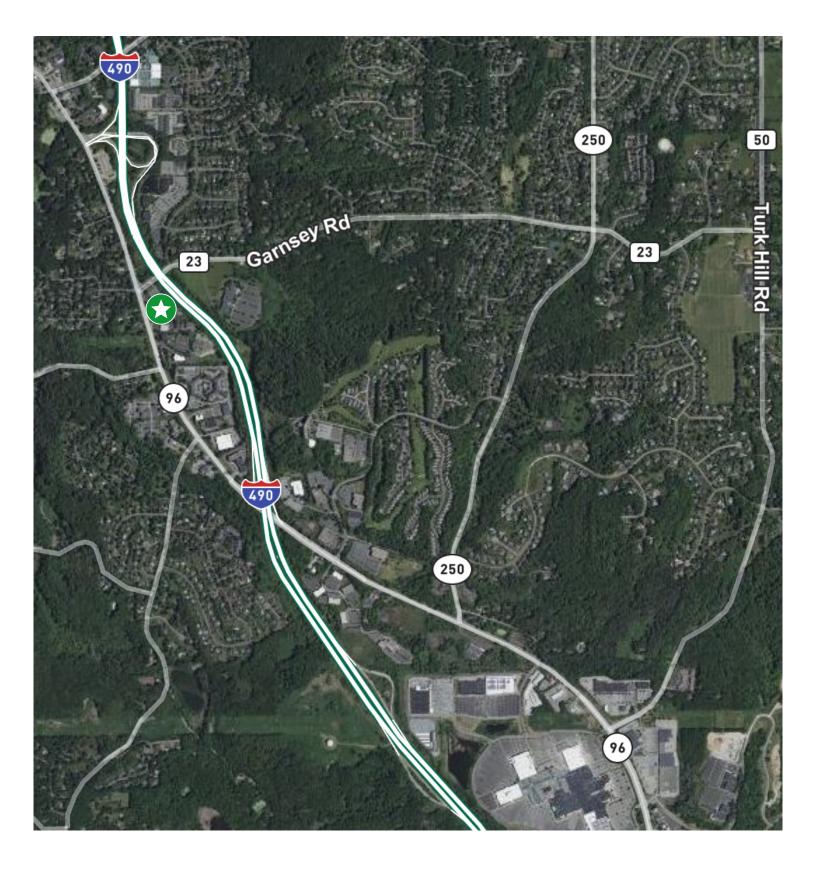

## **Offering Overview**

Located on the Route 96 Corridor at Garnsey Road, Bushnell's Basin Office Building is a 73,000 square foot, Class A Office Building offering a wide range of suite sizes and configurations. The property is conveniently accessed from I-490 at the Bushnell's Basin Exit and close to numerous restaurants, banks, hotels and other services.

## **Property Overview**

- + Suite sizes from 200 40,000 square feet available
- + First floor space available with direct exterior entrance
- + Prime Route 96 location with outstanding visibility

- + Convenient access from I-490 and I-90 NYS Thruway
- + Multiple floor plans available with open office or hard wall office configurations. Landlord can assist in configuring spaces for the needs of your business.