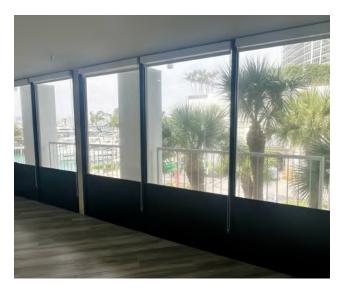

### **SUITE 305 | COMPLETE HIGHLIGHTS**

### **SPACE HIGHLIGHTS**

- SUITE 305 | 1,450 SF
- Space Has Been Fully Renovated
- Two (2) Private Offices w/ Marina Views
- Two (2) Additional Private Offices for a Total of Four (4)
  Offices
- Kitchenette
- Large Reception Area
- Ample Parking Available in Covered Garage
- Shared Restroom 3rd FL
- Improvements Include: New Paint, Carpet/Tile,
  Baseboards, Drywall, New Glass Partitions, New Window
  Treatments, New Kitchen Cabinets & Appliances.
- Turnkey Space Ready for Immediate Occupancy

# **SUITE 305 | 1,450 SF**

JOEL A. KATTAN, SIOR

O: 954.448.8531 joel@svncr.com

ANTHONY PERAGINE