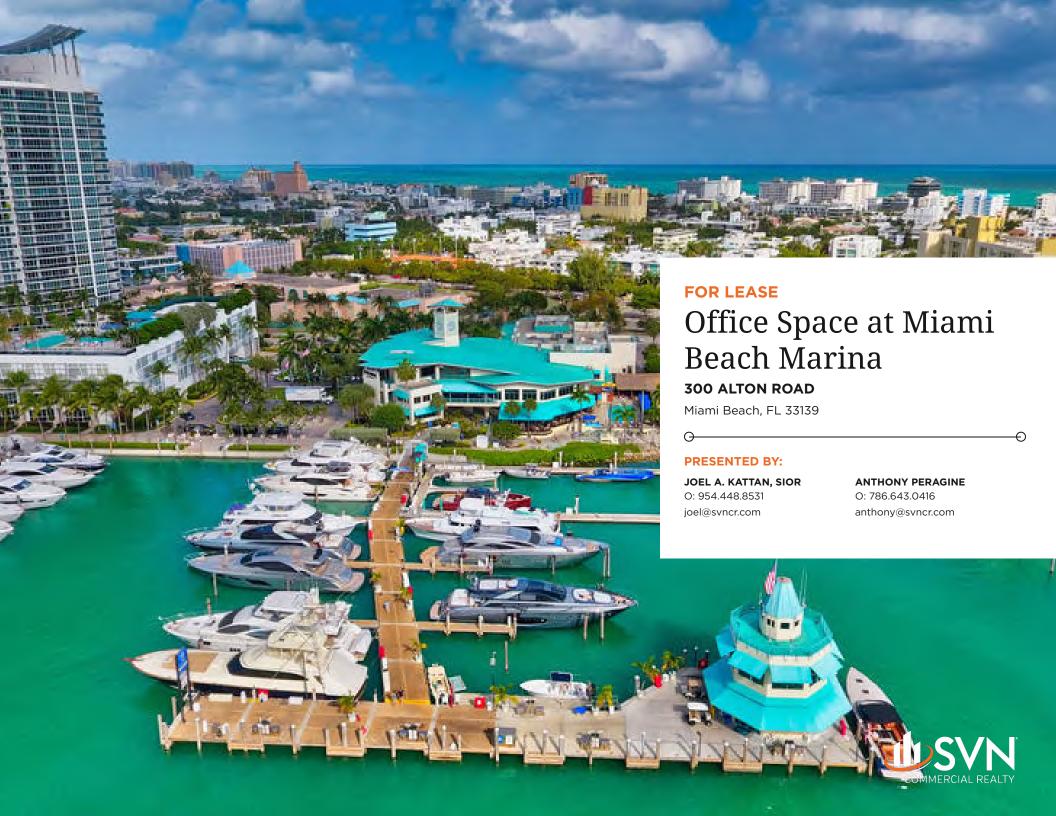

# **PROPERTY OVERVIEW**

SVN Commercial Realty is pleased to offer a great opportunity to lease office space at the iconic Miami Beach Marina. Join other tenants such as Ghost Yachts, HMY Yachts, and Angle of Attack Marine along with long standing restaurants, Texas de Brazil and Monty's. The property is comprised of three floors of office and commercial/retail space totaling +/- 55,940 SF as well as a 400 slip marina that can accommodate vessels up to 250 feet. Miami Beach Marina offers unparalleled views of the Intracoastal Waterway, downtown Miami skyline, Fisher Island, and Port Miami. Miami Beach Marina is professionally owned and operated by Suntex Marinas.