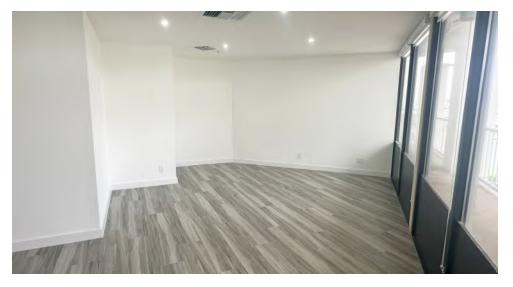

### **SPACE HIGHLIGHTS**

- SUITE 305 | 1,450 SF
- Space Has Been Fully Renovated
- Two (2) Private Offices w/ Marina Views
- Two (2) Additional Private Offices for a Total of Four (4)
  Offices
- Kitchenette
- Large Reception Area
- Ample Parking Available in Covered Garage
- Shared Restroom 3rd FL
- Improvements Include: New Paint, Carpet/Tile,
  Baseboards, Drywall, New Glass Partitions, New Window
  Treatments, New Kitchen Cabinets & Appliances.
- Turnkey Space Ready for Immediate Occupancy