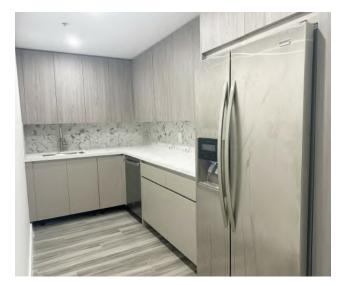

### **SUITE 305 | COMPLETE HIGHLIGHTS**

### **SPACE HIGHLIGHTS**

- SUITE 305 | 1,450 SF
- Space Has Been Fully Renovated
- Two (2) Private Offices w/ Marina Views
- Two (2) Additional Private Offices for a Total of Four (4)
  Offices
- Kitchenette
- Large Reception Area
- Ample Parking Available in Covered Garage
- Shared Restroom 3rd FL
- Improvements Include: New Paint, Carpet/Tile,
  Baseboards, Drywall, New Glass Partitions, New Window
  Treatments, New Kitchen Cabinets & Appliances.
- Turnkey Space Ready for Immediate Occupancy

# **SUITE 305 | 1,450 SF**

JOEL A. KATTAN, SIOR

O: 954.448.8531 joel@svncr.com

ANTHONY PERAGINE