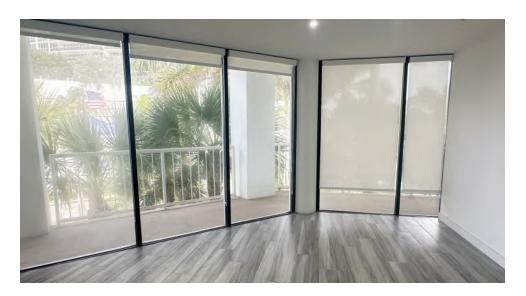

### **SPACE HIGHLIGHTS**

- SUITE 305 | 1,450 SF
- Space Has Been Fully Renovated
- Two (2) Private Offices w/ Marina Views
- Two (2) Additional Private Offices for a Total of Four (4)
  Offices
- Kitchenette
- Large Reception Area
- Ample Parking Available in Covered Garage
- Shared Restroom 3rd FL
- Improvements Include: New Paint, Carpet/Tile,
  Baseboards, Drywall, New Glass Partitions, New Window
  Treatments, New Kitchen Cabinets & Appliances.
- Turnkey Space Ready for Immediate Occupancy