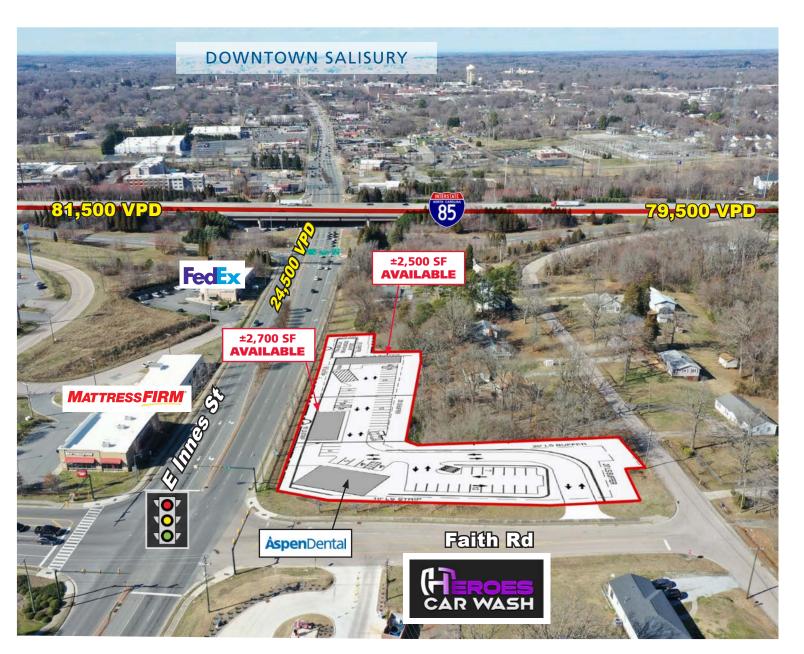

# 20' LS BUFFER GENERAL RESIDENTIAL 6 ZONE ±2,500 SF **AVAILABLE** CORRIDOR MIXED USE ZONE 20' LS BUFFER DENTAL 3,500 SF **spen**Denta 20' LS BUFFER 2282.64 SF DETENTION POND 10' LS STRIP ±2,700 SF **AVAILABLI**