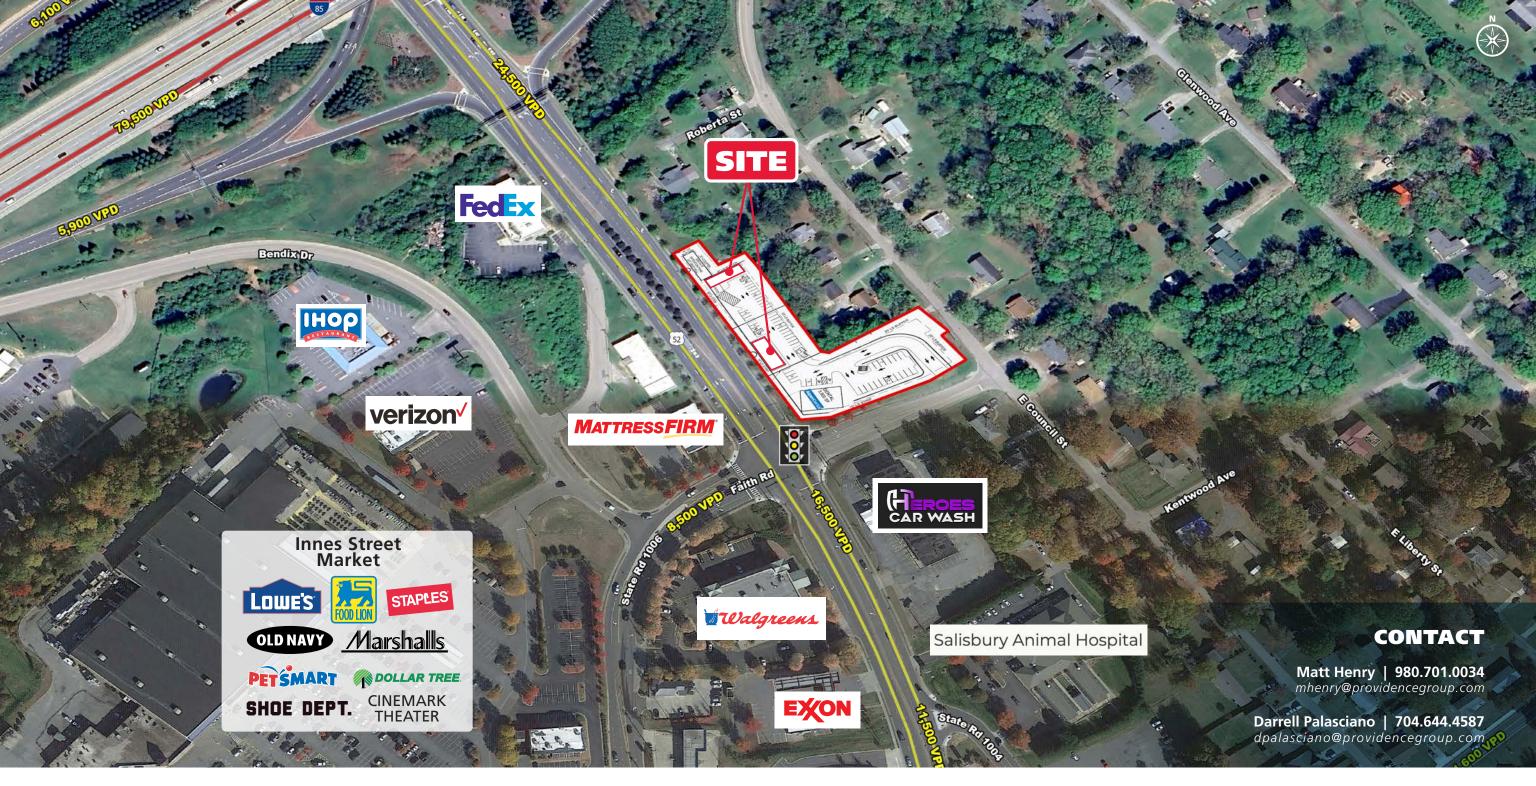

#### **PROPERTY / LEASING INFO**

New retail and medical pad site development located in the heart of Salisbury's main retail corridor at the corner of Innes Street and Faith Road.

#### **PROPERTY HIGHLIGHTS**

- First intersection off of I-85
- Signalized corner
- Ground lease and build-to-suit available
- Excellent visibility and access along Innes Street
- Nearby retailers: Walmart Supercenter, Lowe's Home Improvement, Marshalls, Food Lion, Aldi, PetSmart, Cinemark, and Walgreens.