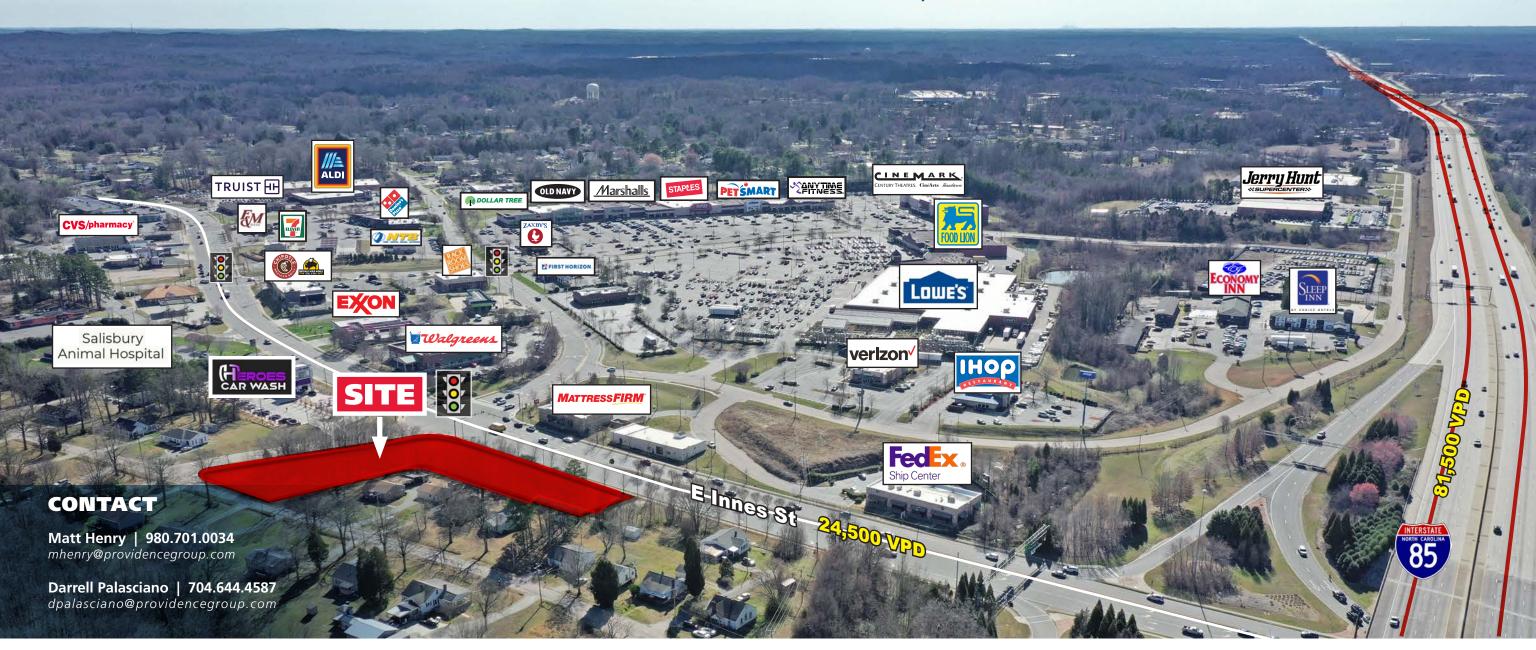

#### **PROPERTY / LEASING INFO**

New retail and medical pad site development located in the heart of Salisbury's main retail corridor at the corner of Innes Street and Faith Road.

#### **PROPERTY HIGHLIGHTS**

- First intersection off of I-85
- Signalized corner
- Ground lease and build-to-suit available
- Excellent visibility and access along Innes Street
- Nearby retailers: Walmart Supercenter, Lowe's Home Improvement, Marshalls, Food Lion, Aldi, PetSmart, Cinemark, and Walgreens.