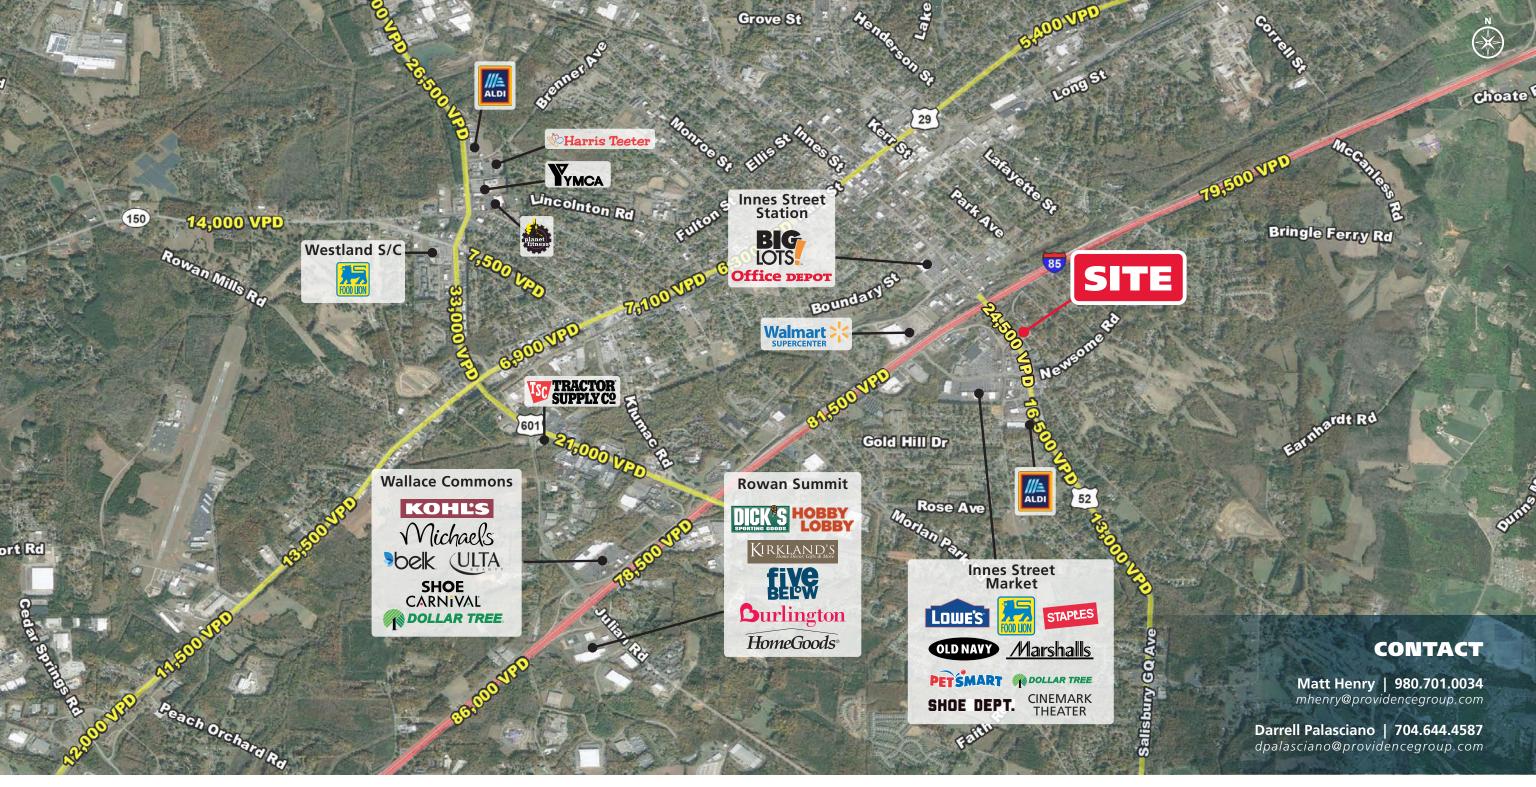

#### **PROPERTY / LEASING INFO**

New retail and medical pad site development located in the heart of Salisbury's main retail corridor at the corner of Innes Street and Faith Road.

#### **PROPERTY HIGHLIGHTS**

- First intersection off of I-85
- Signalized corner
- Ground lease and build-to-suit available
- Excellent visibility and access along Innes Street
- Nearby retailers: Walmart Supercenter, Lowe's Home Improvement, Marshalls, Food Lion, Aldi, PetSmart, Cinemark, and Walgreens.

#### CONTACT

Matt Henry | 980.701.0034 mhenry@providencegroup.com

**Darrell Palasciano | 704.644.4587** dpalasciano@providencegroup.com

| <b>DEMOGRAPHICS (2023)</b> | 1 MILE   | 3 MILE   | 5 MILE   |
|----------------------------|----------|----------|----------|
| POPULATION                 | 5,114    | 30,728   | 54,457   |
| AVERAGE HH INCOME          | \$58,360 | \$85,212 | \$88,723 |
| DAYTIME EMPLOYMENT         | 3,459    | 20,691   | 27,771   |