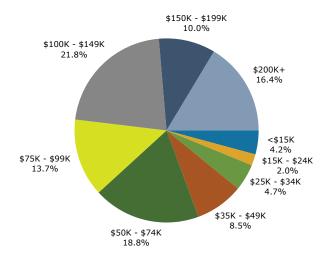

| 5.5%        | 361    | 5.8%    | 376       | 6.    |
|                                            |        |           |         |             |        |         |           |       |
| Highanic Origin (Any Dago)                 | 172    | 2 20/     | 220     | E 20/-      | 246    | E 60/   | 266       | 6     |

Hispanic Origin (Any Race)

Data Note: Income is expressed in current dollars.

**Source:** Esri forecasts for 2024 and 2029. U.S. Census Bureau 2020 decennial Census in 2020 geographies.

172

3.2%

October 30, 2024

6.0%

366

©2024 Esri Page 1 of 6

329

5.2%

346

5.6%



15475 Airline Hwy, Baton Rouge, Louisiana, 70817 Ring: 1 mile radius

Prepared by Esri

Latitude: 30.35394 Longitude: -91.00066

### Trends 2024-2029



### Population by Age



## 2024 Household Income



### 2024 Population by Race



2024 Percent Hispanic Origin: 5.6%

Source: Esri forecasts for 2024 and 2029. U.S. Census Bureau 2020 decennial Census in 2020 geographies.

October 30, 2024



15475 Airline Hwy, Baton Rouge, Louisiana, 70817 Ring: 3 mile radius

Prepared by Esri Latitude: 30.35394 Longitude: -91.00066

| Summary                       |        | Census 20 | 10          | Census 20 | 20     | 2024    |           | 20    |
|-------------------------------|--------|-----------|-------------|-----------|--------|---------|-----------|-------|
| Population                    |        | 28,9      | 92          | 33,7      | 24     | 33,961  |           | 34,0  |
| Households                    |        | 10,8      | 313         | 12,8      | 94     | 13,152  |           | 13,5