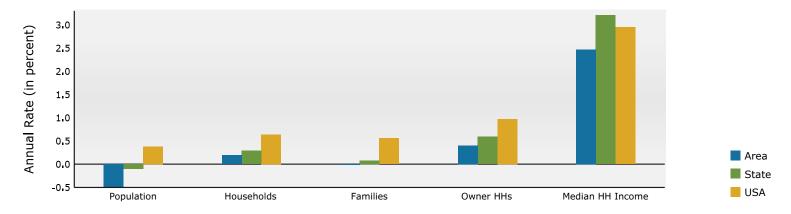

| 93     | 1.8%      | 349     | 5.5%        | 361    | 5.8%    | 376       | 6.    |
|                                            |        |           |         |             |        |         |           |       |
| Highanic Origin (Any Dago)                 | 172    | 2 20/     | 220     | E 20/-      | 246    | E 60/   | 266       | 6     |

Hispanic Origin (Any Race)

Data Note: Income is expressed in current dollars.

**Source:** Esri forecasts for 2024 and 2029. U.S. Census Bureau 2020 decennial Census in 2020 geographies.

172

3.2%

October 30, 2024

6.0%

366

©2024 Esri Page 1 of 6

329

5.2%

346

5.6%



15475 Airline Hwy, Baton Rouge, Louisiana, 70817 Ring: 1 mile radius

Prepared by Esri

Latitude: 30.35394 Longitude: -91.00066

### Trends 2024-2029



### Population by Age



## 2024 Household Income



### 2024 Population by Race



2024 Percent Hispanic Origin: 5.6%

Source: Esri forecasts for 2024 and 2029. U.S. Census Bureau 2020 decennial Census in 2020 geographies.

October 30, 2024



15475 Airline Hwy, Baton Rouge, Louisiana, 70817 Ring: 3 mile radius

Prepared by Esri Latitude: 30.35394 Longitude: -91.00066

| Summary                       |        | Census 20 | 10          | Census 20 | 20     | 2024    |           | 20    |
|-------------------------------|--------|-----------|-------------|-----------|--------|---------|-----------|-------|
| Population                    |        | 28,9      | 92          | 33,7      | 24     | 33,961  |           | 34,0  |
| Households                    |        | 10,8      | 313