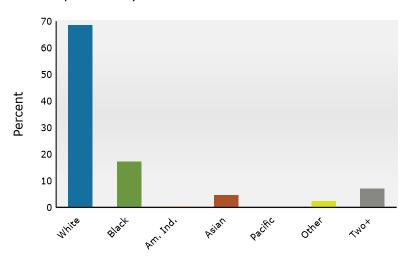

### 2024 Population by Race

2024 Percent Hispanic Origin: 5.6%

Source: Esri forecasts for 2024 and 2029. U.S. Census Bureau 2020 decennial Census in 2020 geographies.

October 30, 2024

15475 Airline Hwy, Baton Rouge, Louisiana, 70817 Ring: 3 mile radius