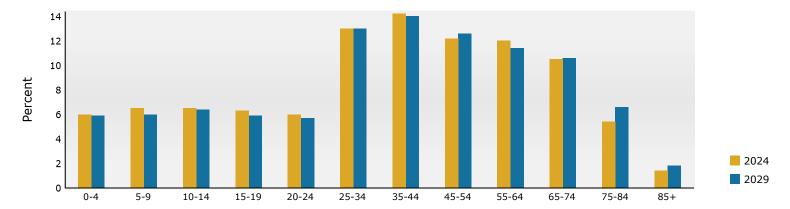

br>1.3%<br>1.3%<br>1.3%<br>1.3%<br>1.3%<br>1.3%<br>1.3%<br>1.3%<br>1.3% | 11,292<br>9,858<br>5,090<br>1,360<br>Number<br>60,271<br>19,841<br>239<br>4,401<br>31<br>2,767 | 12.0%<br>10.5%<br>5.4%<br>1.4%<br>2024<br>Percent<br>64.0%<br>21.1%<br>0.3%<br>4.7%<br>0.0%<br>2.9% | 10,037<br>6,216<br>1,712<br>Number<br>58,587<br>20,682<br>250<br>4,769<br>35<br>2,972 | 10. 6. 1. 20 Perc 62. 21. 0. 5.                         |

Data Note: Income is expressed in current dollars.

**Source:** Esri forecasts for 2024 and 2029. U.S. Census Bureau 2020 decennial Census in 2020 geographies.

October 30, 2024

©2024 Esri Page 5 of 6



15475 Airline Hwy, Baton Rouge, Louisiana, 70817 Ring: 5 mile radius

Prepared by Esri

Latitude: 30.35394 Longitude: -91.00066

### Trends 2024-2029



## Population by Age



### 2024 Household Income



### 2024 Population by Race



2024 Percent Hispanic Origin: 7.9%

Source: Esri forecasts for 2024 and 2029. U.S. Census Bureau 2020 decennial Census in 2020 geographies.

©2024 Esri