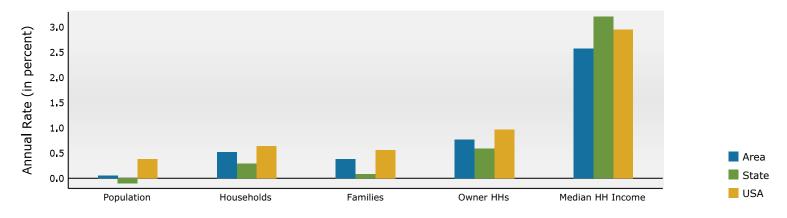

br>1.3%<br>1.3%<br>1.3%<br>1.3%<br>1.3%<br>1.3%<br>1.3%<br>1.3%<br>1.3%<br>1.3%<br>1.3%<br>1.3% | 11,292<br>9,858<br>5,090<br>1,360<br>Number<br>60,271<br>19,841<br>239<br>4,401<br>31<br>2,767 | 12.0%<br>10.5%<br>5.4%<br>1.4%<br>2024<br>Percent<br>64.0%<br>21.1%<br>0.3%<br>4.7%<br>0.0%<br>2.9% | 10,037<br>6,216<br>1,712<br>Number<br>58,587<br>20,682<br>250<br>4,769<br>35<br>2,972 | 10. 6. 1. 20 Perc 62. 21. 0. 5.                         |

Data Note: Income is expressed in current dollars.

**Source:** Esri forecasts for 2024 and 2029. U.S. Census Bureau 2020 decennial Census in 2020 geographies.

October 30, 2024

©2024 Esri Page 5 of 6



15475 Airline Hwy, Baton Rouge, Louisiana, 70817 Ring: 5 mile radius

Prepared by Esri

Latitude: 30.35394 Longitude: -91.00066

### Trends 2024-2029



## Population by Age



### 2024 Household Income



### 2024 Population by Race



2024 Percent Hispanic Origin: 7.9%

Source: Esri forecasts for 2024 and 2029. U.S. Census Bureau 2020 decennial Census in 2020 geographies.

©2024 Esri