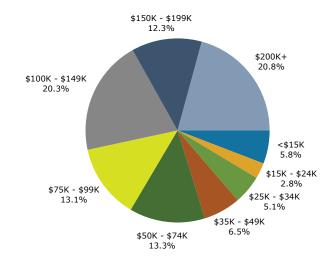

2.4%    | 870       | 2.    |
| Two or More Races             | 426    | 1.5%      | 2,253       | 6.7%      | 2,418  | 7.1%    | 2,602     | 7.    |
| Historia Origin (A. Bress)    | 1.005  | 2.00/     | 2.400       | C =0/     | 2 200  | 7.00/   | 2 504     | _     |
| Hispanic Origin (Any Race)    | 1,095  | 3.8%      | 2,198       | 6.5%      | 2,386  | 7.0%    | 2,591     | 7.    |

Data Note: Income is expressed in current dollars.

**Source:** Esri forecasts for 2024 and 2029. U.S. Census Bureau 2020 decennial Census in 2020 geographies.

October 30, 2024

©2024 Esri Page 3 of 6



15475 Airline Hwy, Baton Rouge, Louisiana, 70817 Ring: 3 mile radius

Prepared by Esri Latitude: 30.35394

Longitude: -91.00066

### Trends 2024-2029



## Population by Age



### 2024 Household Income



### 2024 Population by Race



2024 Percent Hispanic Origin:7.0%

Source: Esri forecasts for 2024 and 2029. U.S. Census Bureau 2020 decennial Census in 2020 geographies.

©2024 Esri

October 30, 2024



15475 Airline Hwy, Baton Rouge, Louisiana, 70817 Ring: 5 mile radius

Prepared by Esri Latitude: 30.35394

Longitude: -91.00066

| Summary                                                                                                                                                |                                                                                                           | Census 2                                                                                               | 010