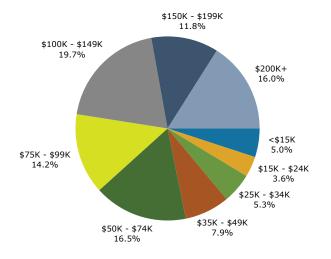

3%<br>1.3%<br>1.3%<br>1.3%<br>1.3%<br>1.3% | 11,292<br>9,858<br>5,090<br>1,360<br>Number<br>60,271<br>19,841<br>239<br>4,401<br>31<br>2,767 | 12.0%<br>10.5%<br>5.4%<br>1.4%<br>2024<br>Percent<br>64.0%<br>21.1%<br>0.3%<br>4.7%<br>0.0%<br>2.9% | 10,037<br>6,216<br>1,712<br>Number<br>58,587<br>20,682<br>250<br>4,769<br>35<br>2,972 | 10. 6. 1. 20 Perc 62. 21. 0. 5.                         |

Data Note: Income is expressed in current dollars.

**Source:** Esri forecasts for 2024 and 2029. U.S. Census Bureau 2020 decennial Census in 2020 geographies.

October 30, 2024

©2024 Esri Page 5 of 6



15475 Airline Hwy, Baton Rouge, Louisiana, 70817 Ring: 5 mile radius

Prepared by Esri

Latitude: 30.35394 Longitude: -91.00066

### Trends 2024-2029



## Population by Age



### 2024 Household Income



### 2024 Population by Race



2024 Percent Hispanic Origin: 7.9%

Source: Esri forecasts for 2024 and 2029. U.S. Census Bureau 2020 decennial Census in 2020 geographies.

©2024 Esri