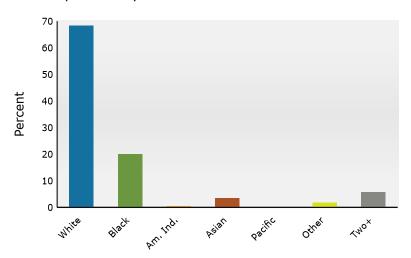

### 2024 Population by Race

2024 Percent Hispanic Origin: 5.6%

Source: Esri forecasts for 2024 and 2029. U.S. Census Bureau 2020 decennial Census in 2020 geographies.

October 30, 2024

15475 Airline Hwy, Baton Rouge, Louisiana, 70817 Ring: 3 mile radius

### 2024 Population by Race

2024 Percent Hispanic Origin:7.0%

Source: Esri forecasts for 2024 and 2029. U.S. Census Bureau 2020 decennial Census in 2020 geographies.

©2024 Esri

October 30, 2024

15475 Airline Hwy, Baton Rouge, Louisiana, 70817 Ring: 5 mile radius