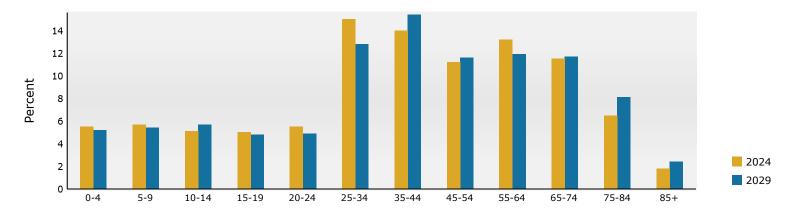

93     | 1.8%      | 349     | 5.5%        | 361    | 5.8%    | 376       | 6.    |
|                                            |        |           |         |             |        |         |           |       |
| Highanic Origin (Any Dago)                 | 172    | 2 20/     | 220     | E 20/-      | 246    | E 60/   | 266       | 6     |

Hispanic Origin (Any Race)

Data Note: Income is expressed in current dollars.

**Source:** Esri forecasts for 2024 and 2029. U.S. Census Bureau 2020 decennial Census in 2020 geographies.

172

3.2%

October 30, 2024

6.0%

366

©2024 Esri Page 1 of 6

329

5.2%

346

5.6%



15475 Airline Hwy, Baton Rouge, Louisiana, 70817 Ring: 1 mile radius

Prepared by Esri

Latitude: 30.35394 Longitude: -91.00066

### Trends 2024-2029



### Population by Age



## 2024 Household Income



### 2024 Population by Race



2024 Percent Hispanic Origin: 5.6%

Source: Esri forecasts for 2024 and 2029. U.S. Census Bureau 2020 decennial Census in 2020 geographies.

October 30, 2024



15475 Airline Hwy, Baton Rouge, Louisiana, 70817 Ring: 3 mile radius

Prepared by Esri Latitude: 30.35394 Longitude: -91.00066

| Summary                       |        | Census 20 | 10          | Census 20 | 20     | 2024    |           | 20    |
|-------------------------------|--------|-----------|-------------|-----------|--------|---------|-----------|-------|
| Population                    |        | 28,9      | 92          | 33,7      | 24     | 33,961  |           | 34,0  |
| Households                    |        | 10,8      | 313         | 12,8      | 94     |