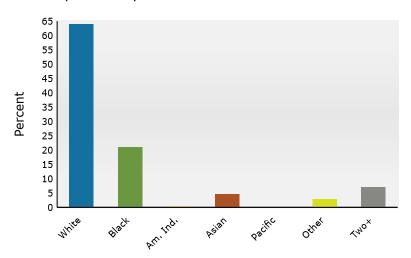

### 2024 Population by Race

2024 Percent Hispanic Origin: 5.6%

Source: Esri forecasts for 2024 and 2029. U.S. Census Bureau 2020 decennial Census in 2020 geographies.

October 30, 2024

15475 Airline Hwy, Baton Rouge, Louisiana, 70817 Ring: 3 mile radius