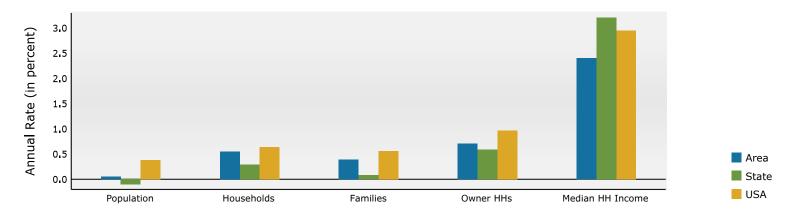

| 1.0%      | 733         | 2.2%      | 799    | 2.4%    | 870       | 2.    |
| Two or More Races             | 426    | 1.5%      | 2,253       | 6.7%      | 2,418  | 7.1%    | 2,602     | 7.    |
| Historia Origin (A. Bress)    | 1.005  | 2.00/     | 2.400       | C =0/     | 2 200  | 7.00/   | 2 504     | _     |
| Hispanic Origin (Any Race)    | 1,095  | 3.8%      | 2,198       | 6.5%      | 2,386  | 7.0%    | 2,591     | 7.    |

Data Note: Income is expressed in current dollars.

**Source:** Esri forecasts for 2024 and 2029. U.S. Census Bureau 2020 decennial Census in 2020 geographies.

October 30, 2024

©2024 Esri Page 3 of 6



15475 Airline Hwy, Baton Rouge, Louisiana, 70817 Ring: 3 mile radius

Prepared by Esri Latitude: 30.35394

Longitude: -91.00066

### Trends 2024-2029



## Population by Age



### 2024 Household Income



### 2024 Population by Race



2024 Percent Hispanic Origin:7.0%

Source: Esri forecasts for 2024 and 2029. U.S. Census Bureau 2020 decennial Census in 2020 geographies.

©2024 Esri

October 30, 2024



15475 Airline Hwy, Baton Rouge, Louisiana, 70817 Ring: 5 mile radius

Prepared by Esri Latitude: 30.35394

Longitude: -91.00066

| Summary                                                                                                                                                |                                                                                                           | Census 2                                                                                               | 010