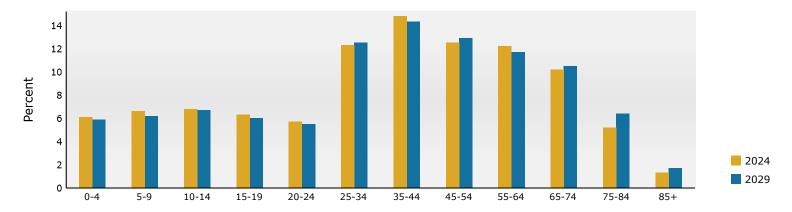

| 2.2%      | 799    | 2.4%    | 870       | 2.    |
| Two or More Races             | 426    | 1.5%      | 2,253       | 6.7%      | 2,418  | 7.1%    | 2,602     | 7.    |
| Historia Origin (A. Bress)    | 1.005  | 2.00/     | 2.400       | C =0/     | 2 200  | 7.00/   | 2 504     | _     |
| Hispanic Origin (Any Race)    | 1,095  | 3.8%      | 2,198       | 6.5%      | 2,386  | 7.0%    | 2,591     | 7.    |

Data Note: Income is expressed in current dollars.

**Source:** Esri forecasts for 2024 and 2029. U.S. Census Bureau 2020 decennial Census in 2020 geographies.

October 30, 2024

©2024 Esri Page 3 of 6



15475 Airline Hwy, Baton Rouge, Louisiana, 70817 Ring: 3 mile radius

Prepared by Esri Latitude: 30.35394

Longitude: -91.00066

### Trends 2024-2029



## Population by Age



### 2024 Household Income



### 2024 Population by Race



2024 Percent Hispanic Origin:7.0%

Source: Esri forecasts for 2024 and 2029. U.S. Census Bureau 2020 decennial Census in 2020 geographies.

©2024 Esri

October 30, 2024



15475 Airline Hwy, Baton Rouge, Louisiana, 70817 Ring: 5 mile radius

Prepared by Esri Latitude: 30.35394

Longitude: -91.00066

| Summary                                                                                                                                                |                                                                                                           | Census 2                                                                                               | 010