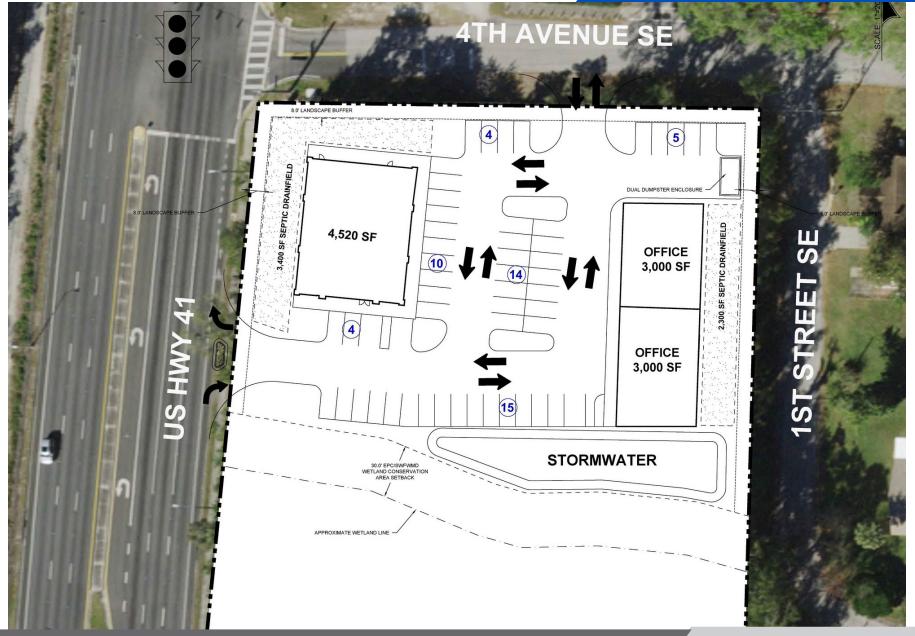

### **Property Highlights**

- 1.97 acre hard corner parcel on US-41 with frontage to 37,000 cars per day
- Preliminary conceptual plan for 10,500 SF of medical of ce, professional of ce, or retail
- Nearby restaurants and retailers include Walgreens, Winn-Dixie, Ace Hardware, Pet Supermarket, McDonald's, Beef 'O' Brady's, Dunkin', and Pizza Hut
- Located 2.5 miles from Idlewild Baptist Church (13,000+ members) and directly in front of Lutz Elementary School (639 students)
- Surrounded by new large scale residential developments, with convenient access to serve the Lutz, Cheval, Wesley Chapel areas