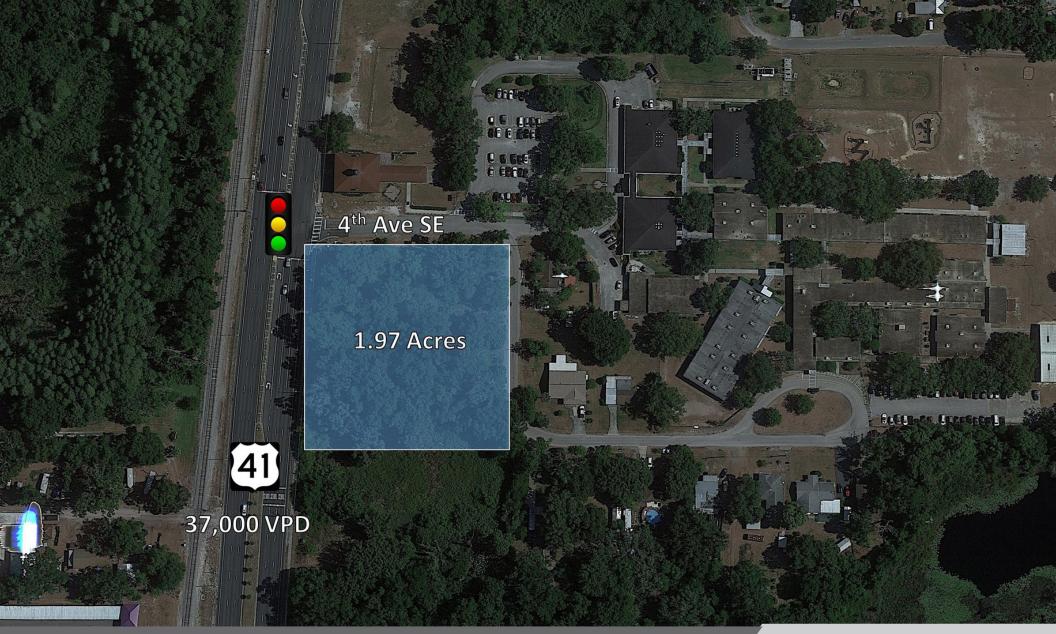

### **Property Highlights**

- 1.97 acre hard corner parcel on US-41 with frontage to 37,000 cars per day
- Preliminary conceptual plan for 10,500 SF of medical of ce, professional of ce, or retail
- Nearby restaurants and retailers include Walgreens, Winn-Dixie, Ace Hardware, Pet Supermarket, McDonald's, Beef 'O' Brady's, Dunkin', and Pizza Hut
- Located 2.5 miles from Idlewild Baptist Church (13,000+ members) and directly in front of Lutz Elementary School (639 students)
- Surrounded by new large scale residential developments, with convenient access to serve the Lutz, Cheval, Wesley Chapel areas