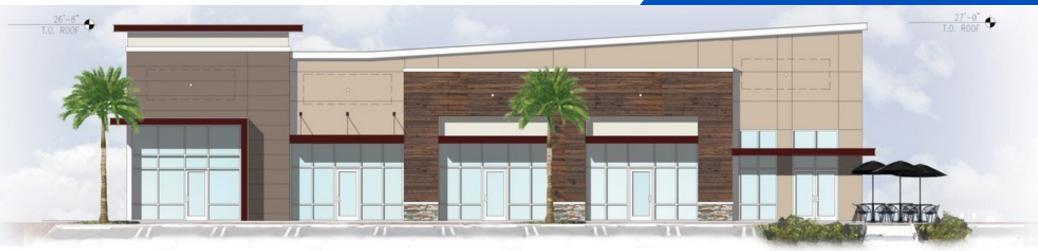

### **Property Highlights**

- 1.97 acre hard corner parcel on US-41 with frontage to 37,000 cars per day
- Preliminary conceptual plan for 10,500 SF of medical of ce, professional of ce, or retail
- Nearby restaurants and retailers include Walgreens, Winn-Dixie, Ace Hardware, Pet Supermarket, McDonald's, Beef 'O' Brady's, Dunkin', and Pizza Hut
- Located 2.5 miles from Idlewild Baptist Church (13,000+ members) and directly in front of Lutz Elementary School (639 students)
- Surrounded by new large scale residential developments, with convenient access to serve the Lutz, Cheval, Wesley Chapel areas