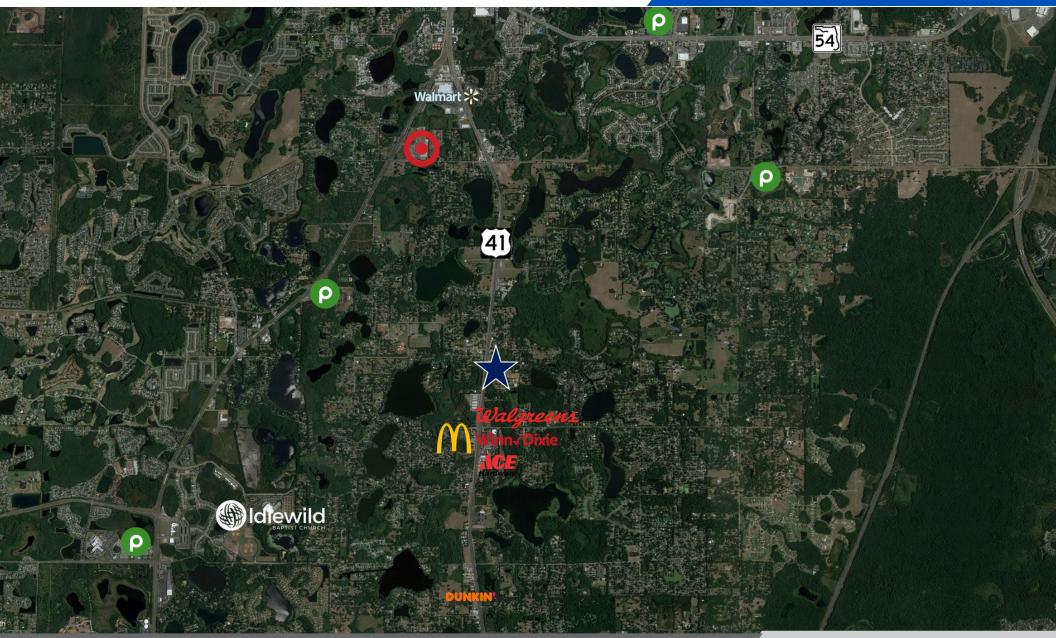

### **Property Highlights**

- 1.97 acre hard corner parcel on US-41 with frontage to 37,000 cars per day
- Preliminary conceptual plan for 10,500 SF of medical of ce, professional of ce, or retail
- Nearby restaurants and retailers include Walgreens, Winn-Dixie, Ace Hardware, Pet Supermarket, McDonald's, Beef 'O' Brady's, Dunkin', and Pizza Hut
- Located 2.5 miles from Idlewild Baptist Church (13,000+ members) and directly in front of Lutz Elementary School (639 students)
- Surrounded by new large scale residential developments, with convenient access to serve the Lutz, Cheval, Wesley Chapel areas