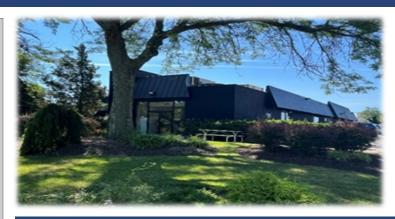

# EXCLUSIVE for SALE: 1 CROSSWAYS PARK DRIVE, WOODBURY, NY

Building Size: 22,054 sq. ft.

9,052 SF Office + 13,002 SF Warehouse/Flex

Fully Leased

Lot Size: 1 Acre

Asking Sale Price: \$4,750,000

**RE Taxes:** Approx. \$140,000

#### Comments:

- Newly renovated facade
- Separate exterior private entrances
- Monument signage available
- · Converted corner location
- Parking: 44 surface spaces & 25 covered
- Located directly off of Route 135 at exit 44 on the L.I.E.
- Outside private patio area
- 800 amp power
- Loading: 1 shared drive-in door