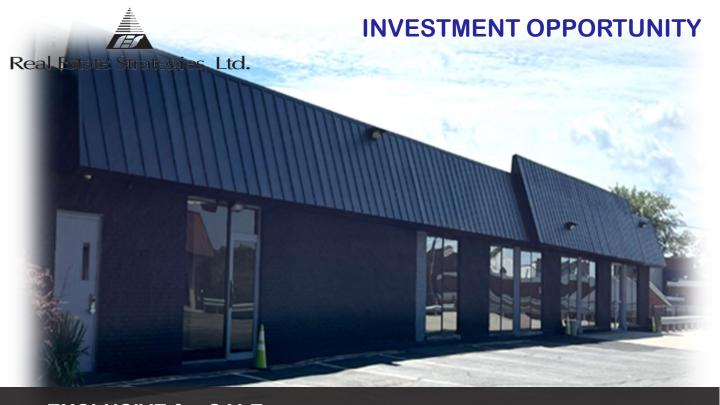

# EXCLUSIVE for SALE: 1 CROSSWAYS PARK DRIVE, WOODBURY, NY

Building Size: 22,054 sq. ft.

9,052 SF Office + 13,002 SF Warehouse/Flex

Fully Leased

Lot Size: 1 Acre

Asking Sale Price: \$4,750,000

**RE Taxes:** Approx. \$140,000

#### Comments:

- Newly renovated facade
- Separate exterior private entrances
- Monument signage available
- · Converted corner location
- Parking: 44 surface spaces & 25 covered
- Located directly off of Route 135 at exit 44 on the L.I.E.
- Outside private patio area
- 800 amp power
- Loading: 1 shared drive-in door