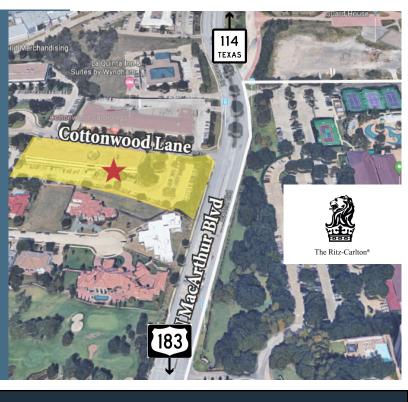

#### ACCESS & VISIBILITY

 Close access to DFW Airport and 1.75 miles to Highway 114

### NEARBY

 Close proximity to Starbucks, Chick-fil-A, Smoothie King, and across the street from Four Seasons amenities such as OUTLAW Taproom and Patio, LAW Steakhouse, and Coffee Bar, as well as TPC Golf course undergoing a \$55mil renovation to become a Ritz Carlton Hotel in 2024