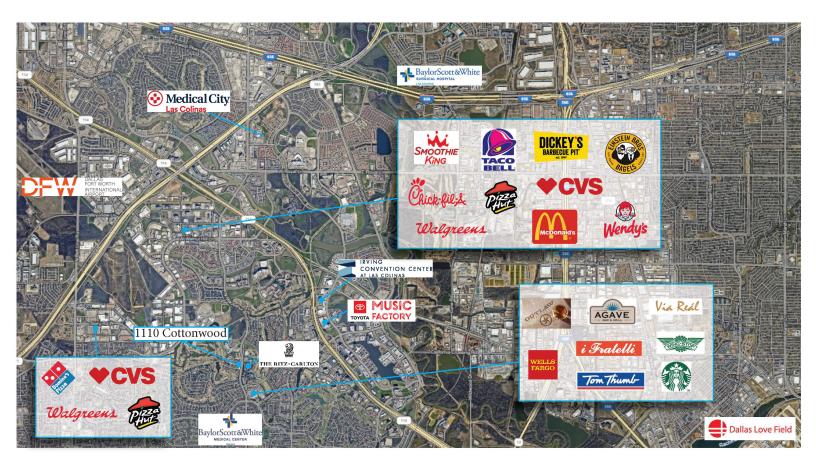

#### ACCESS & VISIBILITY

 Close access to DFW Airport and 1.75 miles to Highway 114

### NEARBY

 Close proximity to Starbucks, Chick-fil-A, Smoothie King, and across the street from Four Seasons amenities such as OUTLAW Taproom and Patio, LAW Steakhouse, and Coffee Bar, as well as TPC Golf course undergoing a \$55mil renovation to become a Ritz Carlton Hotel in 2024

#### Proximity to Area Hospitals

| Hospital                         | Drive Time in Minutes |
|----------------------------------|-----------------------|
| Medical City Las Colinas         | 8 Minutes             |
| Baylor Scott & White Irving      | 7 Minutes             |
| Baylor Scott & White Las Colinas | 11 Minutes            |
| Baylor Scott & White Grapevine   | 16 Minutes            |