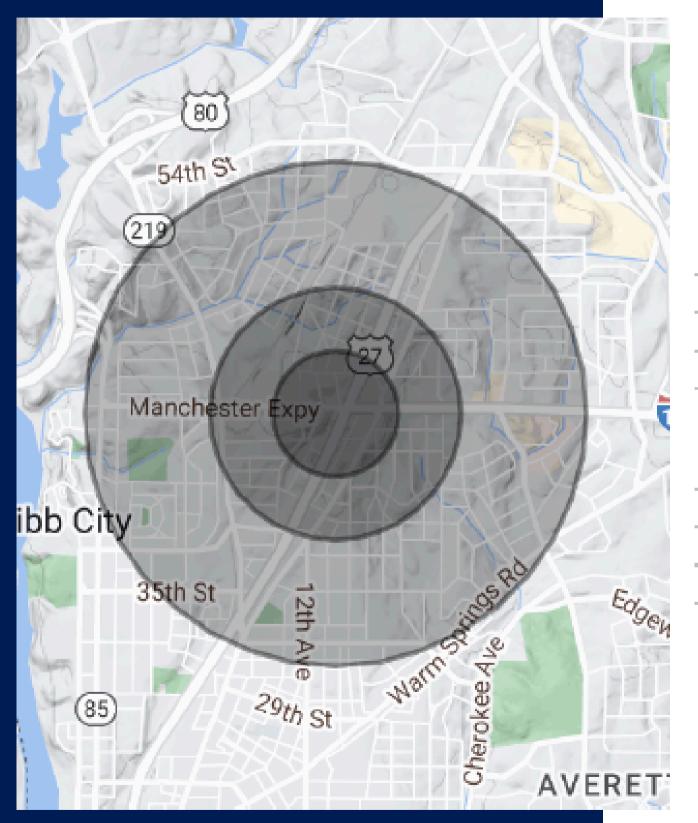

### POPULATION

**Total Population** 

Average Age

Average Age (Male)

Average Age (Female)

### **HOUSEHOLDS & INCOME**

Total Households

# of Persons per HH

Average HH Income

Average House Value

2020 American Community Survey (ACS)

### DEMOGRAPHICS

| 0.25 MILES | 0.5 MILES | 1 MILE |
|------------|-----------|--------|
| 422        | 1,829     | 8,002  |
| 35.7       | 37.9      | 36.4   |
| 31.9       | 36.1      | 36.1   |
| 40         | 40.2      | 37.8   |
|            |           |        |
| 0.25 MILES | 0.5 MILES | 1 MILE |
| 0.25 MILLS |           |        |
| 219        | 992       | 4,043  |
|            |           |        |
| 219        | 992       | 4,043  |