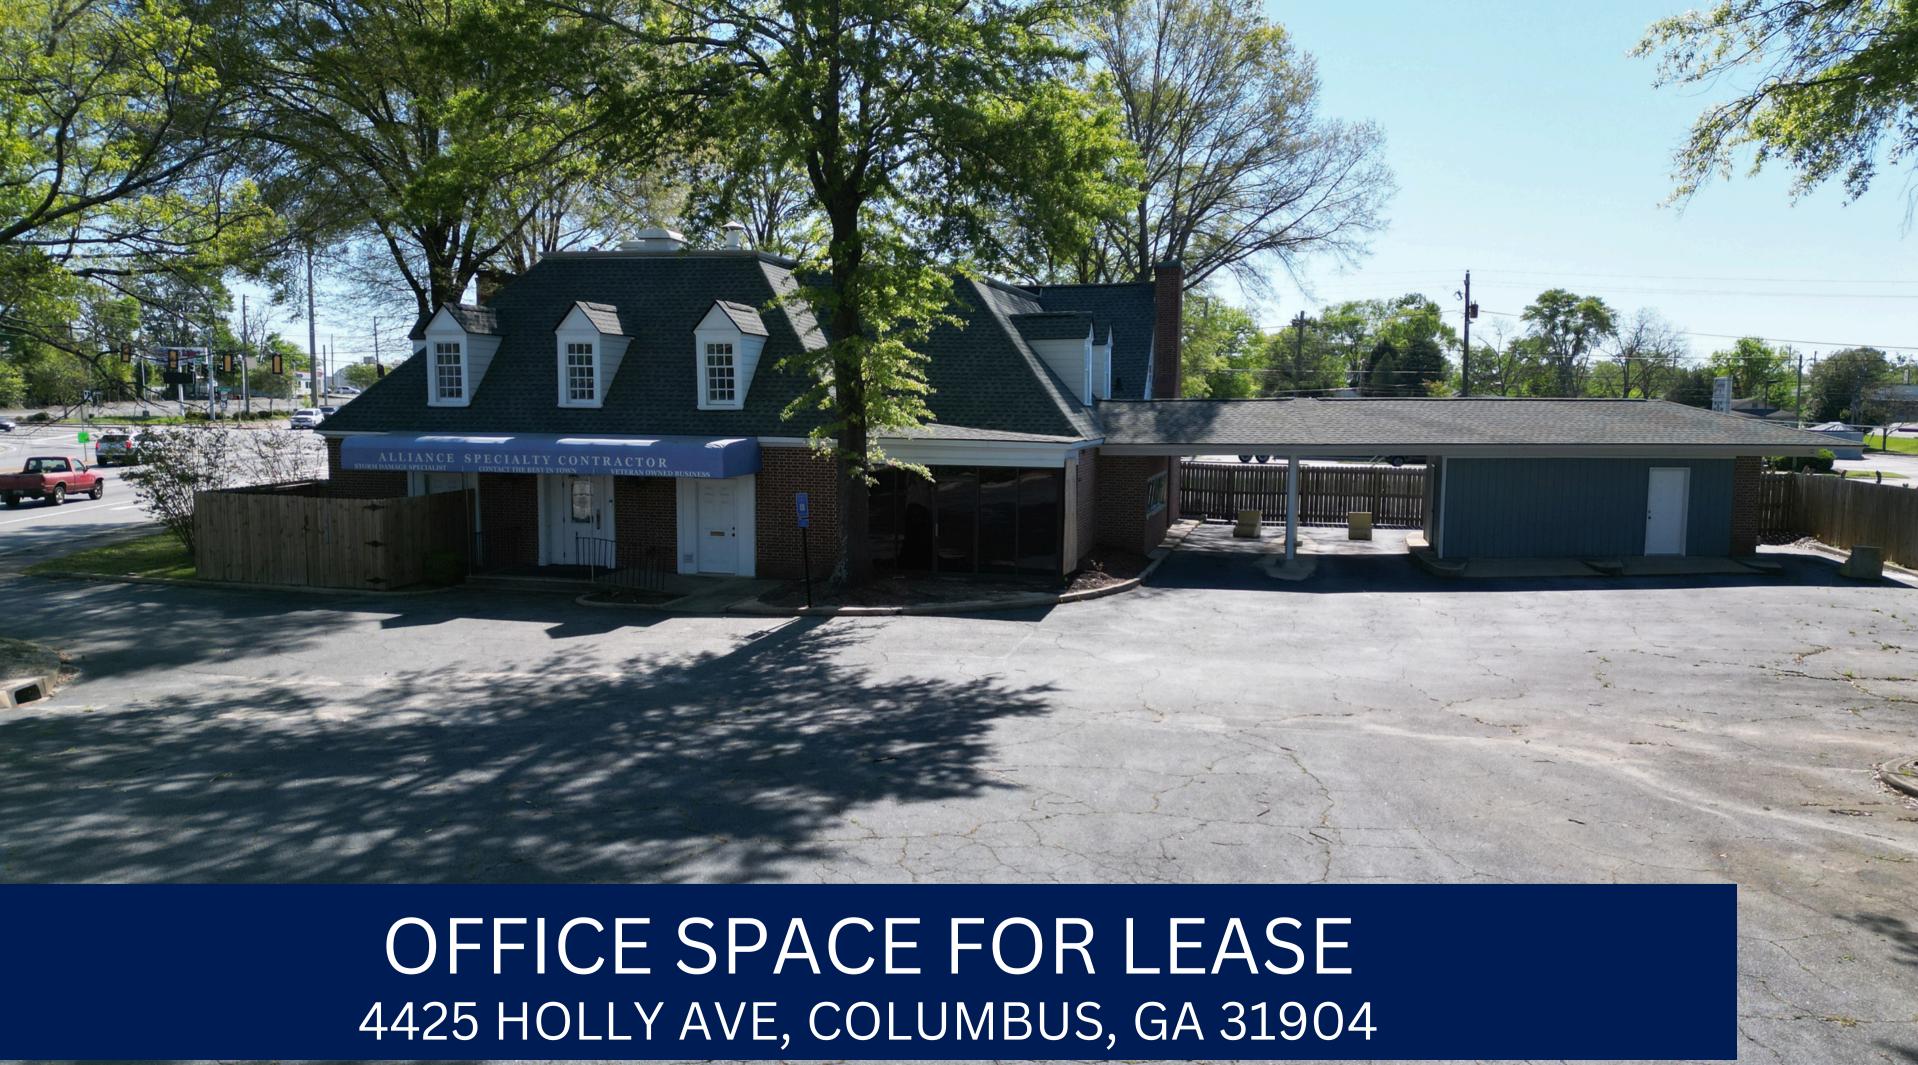

## **INVESTMENT SUMMARY**

Property Description:

Coldwell Banker Commercial is pleased to present this traditional office building offering 4,555 square feet of space, featuring a combination of conference rooms, private offices, restrooms, and break areas. This wellmaintained property is ideally located just off Manchester Expressway, providing easy access to Veterans Parkway and I-185.

Property Highlights:

- Prime location in North Columbus
- Convenient access to J.R. Allen Parkway and I-185
- High-traffic area, perfect for visibility and business exposure

This property offers an excellent opportunity for businesses seeking a functional and well-positioned office space in a high traffic commercial area.