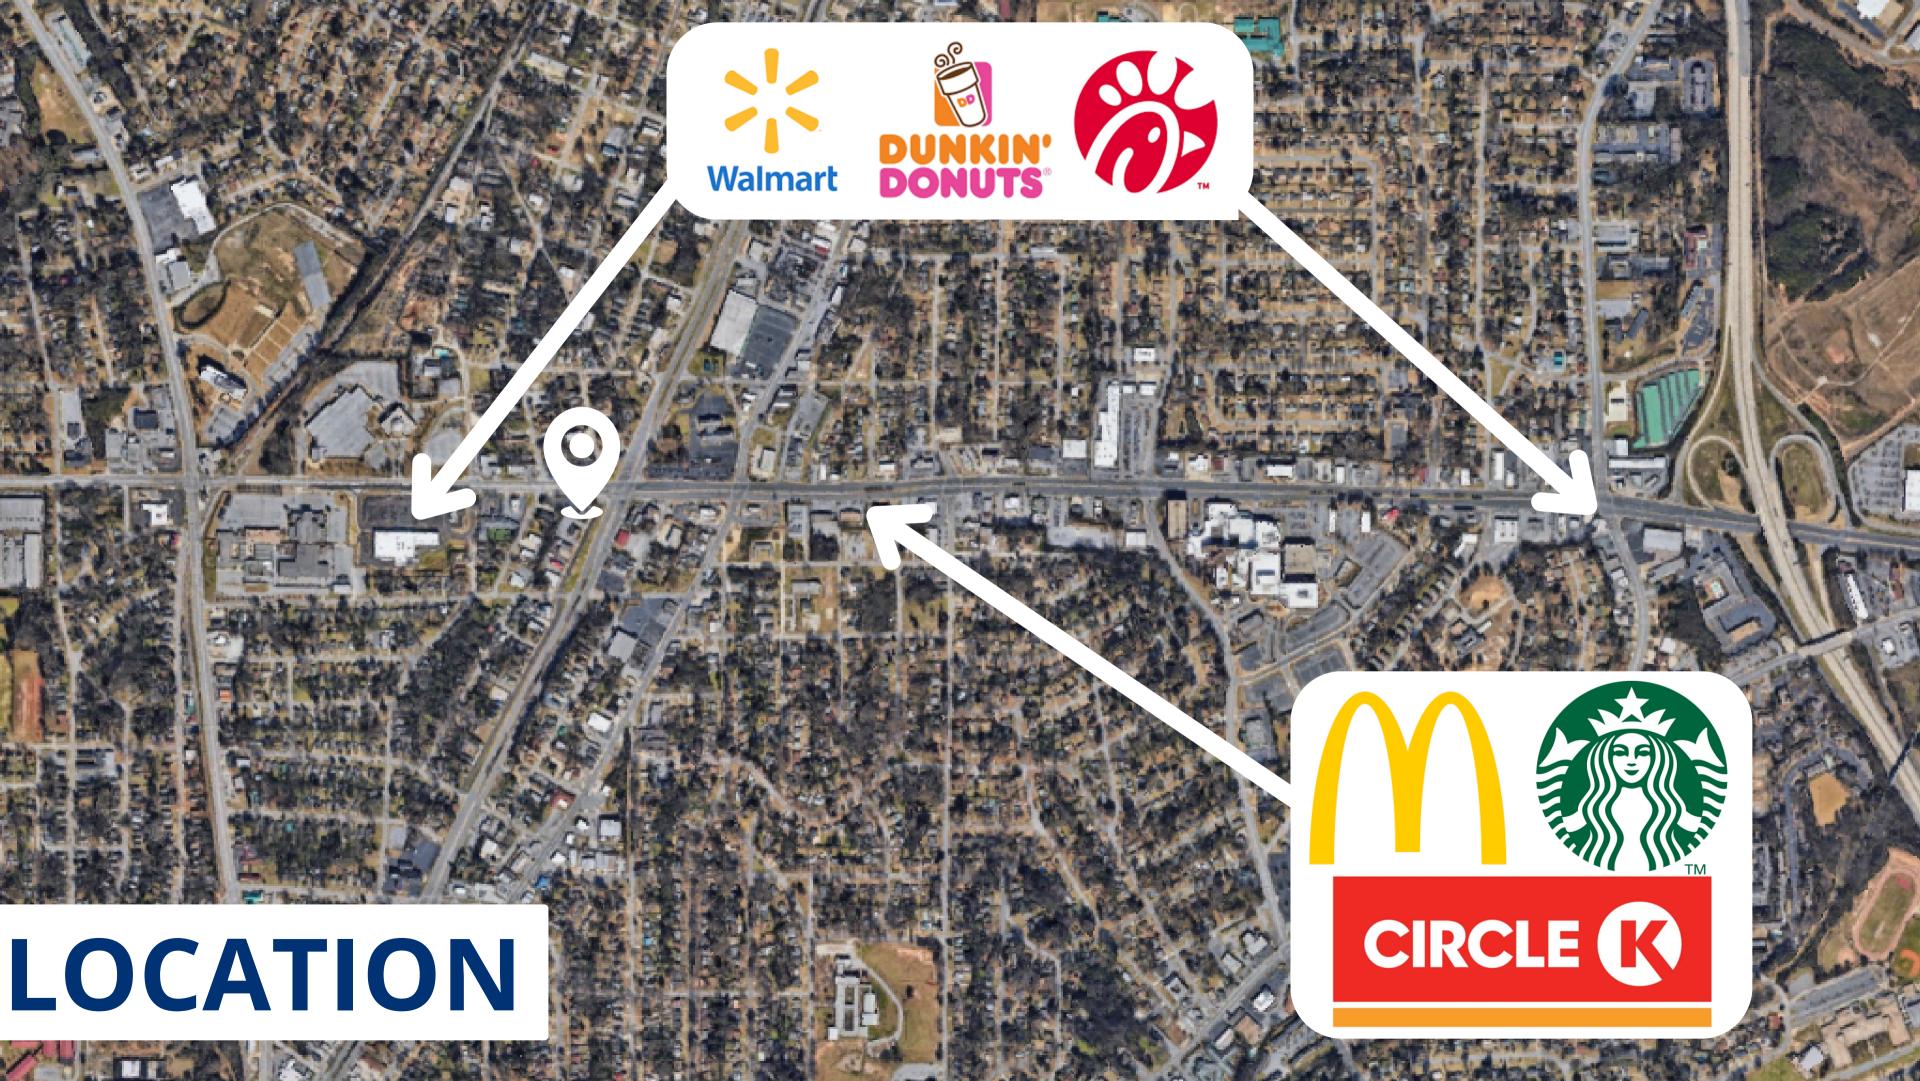

Property Highlights:

- Prime location in North Columbus
- Convenient access to J.R. Allen Parkway and I-185
- High-traffic area, perfect for visibility and business exposure

This property offers an excellent opportunity for businesses seeking a functional and well-positioned office space in a high traffic commercial area.