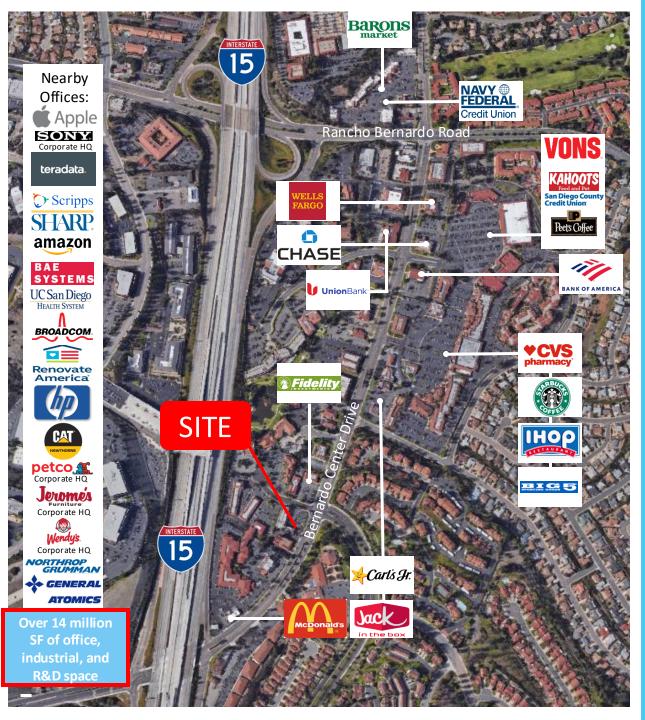

# Top Space on Monument Sign

Over 14 million SF of office, industrial, and R&D space within close proximity across freeway