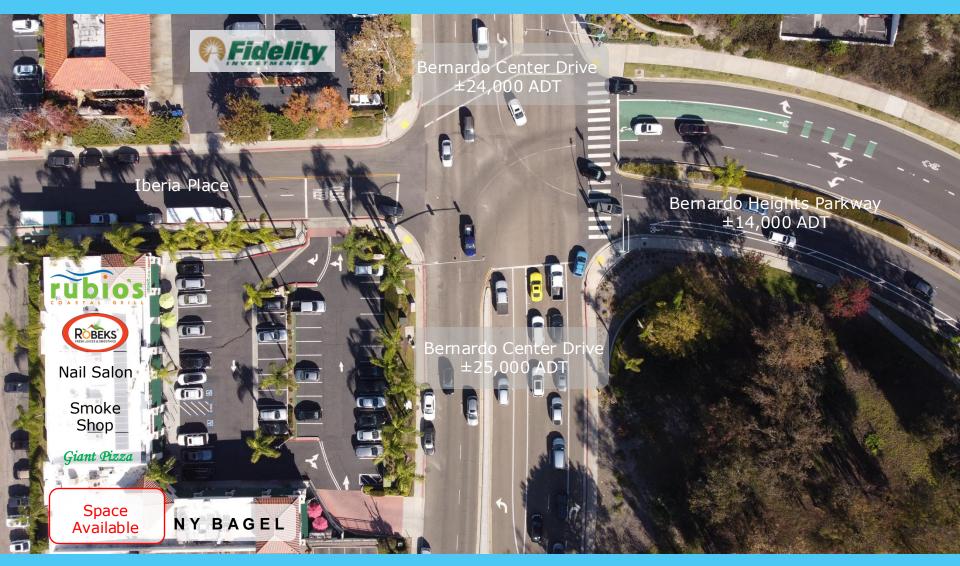

#### Space Available

Iberia Pla

Bernardo Center Drive

SZ

INTERSTATE

15

E PAPEL IN THE

Bernardo Heights Parkway ±14,000 ADT

-220,100 ADT

DODAD

# Strong Traffic Counts

\*Disclaimer: The information contained herein, while obtained from sources believed to be reliable, is not guaranteed.

**Demographics** 5 Mile 2 Mile Population 172,457 48,253 Daytime Employees 65,051 35,161 Average HH Income \$147,820 \$157,547