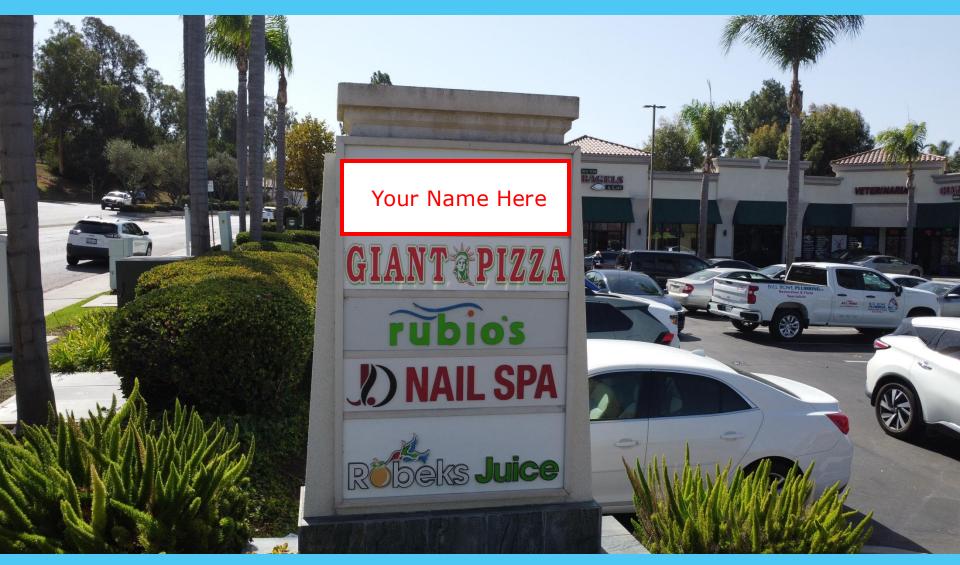

# Top Space on Monument Sign

Over 14 million SF of office, industrial, and R&D space within close proximity across freeway