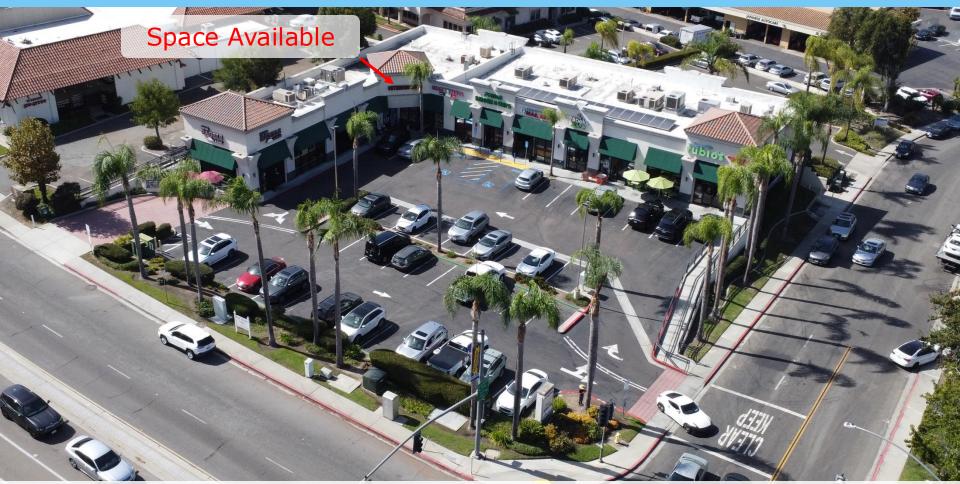

#### Space Available

## Excellent Visibility

#### Space Available

Iberia Pla

Bernardo Center Drive

SZ

INTERSTATE

15

E PAPEL IN THE

Bernardo Heights Parkway ±14,000 ADT