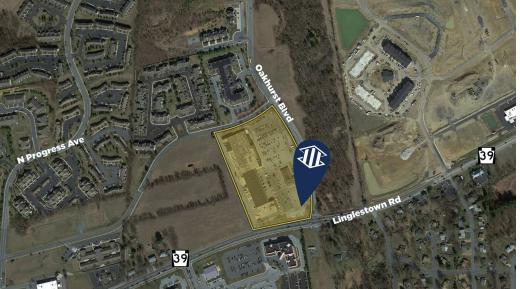

e 81. There is ample surface parking for your customers to take advantage of. Currently being used as an athletic training center, the opportunities this space presents are endless!

### **PROPERTY HIGHLIGHTS**

- Ample surface parking
- Just off of Route 39
- Within walking distance to large residential neighborhood
- Currently set up as batting cages for athletic training facility

#### **OFFERING SUMMARY**

| Lease Rate:    | \$12.00 SF/yr (NNN) |
|----------------|---------------------|
| Available SF:  | 9,000 SF            |
| Lot Size:      | 2.29 Acres          |
| Building Size: | 99,752 SF           |



Ida McMurray, CCIM, SIOR PRINCIPAL & SENIOR ADVISOR imcmurray@capstonecre.co O: 717.820.1127 C: 717.443.5500

# **ADDITIONAL PHOTOS**

4450 Oakhurst Blvd Harrisburg, PA 17110







### 

### Ida McMurray, CCIM, SIOR

PRINCIPAL & SENIOR ADVISOR imcmurray@capstonecre.co O: 717.820.1127 C: 717.443.5500

# LOCATION MAP

4450 Oakhurst Blvd Harrisburg, PA 17110



# DEMOGRAPHICS

## 4450 Oakhurst Blvd Harrisburg, PA 17110

| POPULATION           | 1 MILE                 | 3 MILES                  | 5 MILES                  |
|----------------------|------------------------|--------------------------|--------------------------|
| Total Population     | 5,309                  | 35,771                   | 115,919                  |
| Average Age          | 48.2                   | 42.1                     | 38.5                     |
| Average Age (Male)   | 48.1                   | 41.1                     | 36.9                     |
| Average Age (Female) | 47.4