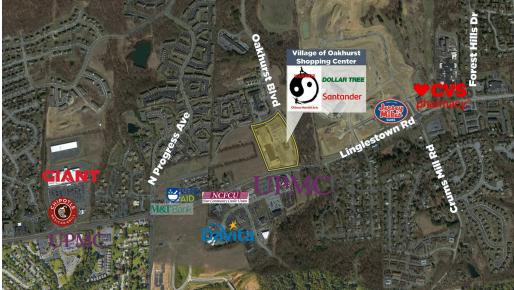

81. There is ample surface parking for your customers to take advantage of. Currently being used as an athletic training center, the opportunities this space presents are endless!

### **PROPERTY HIGHLIGHTS**

- Ample surface parking
- Just off of Route 39
- Within walking distance to large residential neighborhood
- Currently set up as batting cages for athletic training facility

#### **OFFERING SUMMARY**

| Lease Rate:    | \$12.00 SF/yr (NNN) |
|----------------|---------------------|
| Available SF:  | 9,000 SF            |
| Lot Size:      | 2.29 Acres          |
| Building Size: | 99,752 SF           |



Ida McMurray, CCIM, SIOR PRINCIPAL & SENIOR ADVISOR imcmurray@capstonecre.co O: 717.820.1127 C: 717.443.5500

# **ADDITIONAL PHOTOS**

4450 Oakhurst Blvd Harrisburg, PA 17110







### 

### Ida McMurray, CCIM, SIOR

PRINCIPAL & SENIOR ADVISOR imcmurray@capstonecre.co O: 717.820.1127 C: 717.443.5500

# LOCATION MAP

4450 Oakhurst Blvd Harrisburg, PA 17110



# DEMOGRAPHICS

## 4450 Oakhurst Blvd Harrisburg, PA 17110

| POPULATION           | 1 MILE                 | 3 MILES                  | 5 MILES                  |
|----------------------|------------------------|--------------------------|--------------------------|
| Total Population     | 5,309                  | 35,771                   | 115,919                  |
| Average Age          | 48.2                   | 42.1                     | 38.5                     |
| Average Age (Male)   | 48.1                   | 41.1                     | 36.9                     |
| Average Age (Female) | 47.4