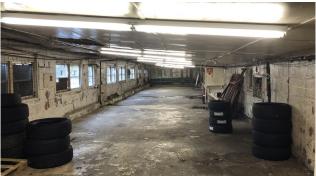

Building 2: ±4,000 SF Aluminum Quonset Hut 2 Cross Drive-In Doors Ceiling Height 13' to 17' Fully Alarmed

Additional Storage 8 Fully Alarmed Trailers from 40' to 48'