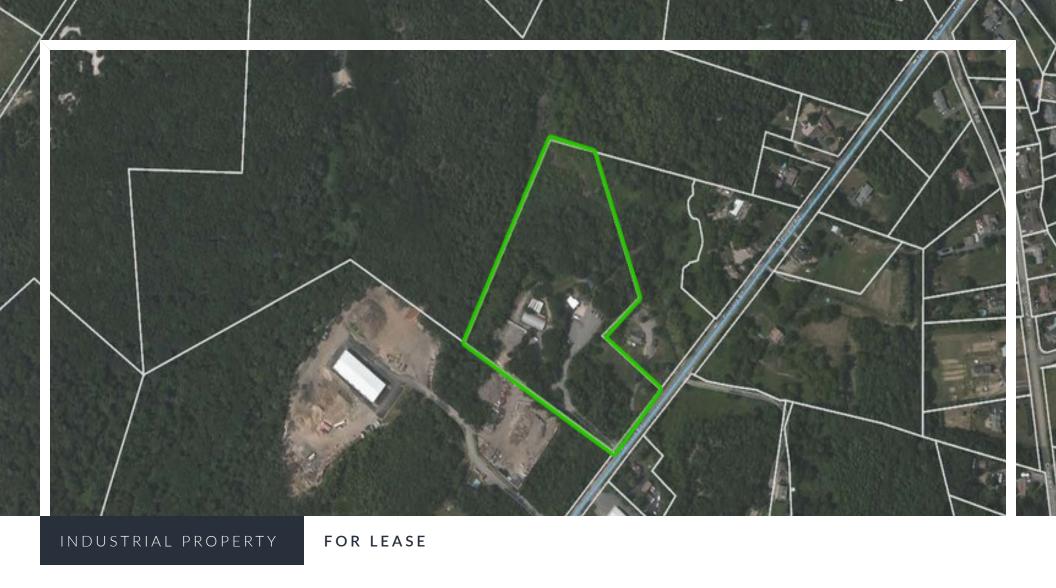

±10,700 SF SUITABLE FOR CONTRACTORS/LANDSCAPERS/LIGHT WAREHOUSING 260 Tennent Road, Morganville, NJ 07751

For More Information, Contact the Exclusive Brokers

JOHN LONGO

Senior Sales Associate jlongo@blauberg.com 973.379.6644 x129

#### PROPERTY DESCRIPTION

Building 1:  $\pm 6,700$  SF ( $\pm 5,500$  Warehouse and  $\pm 1,200$  SF Office) 1 Loading Dock and 1 Drive-In Door Ceiling Height from 6' to 8' Office Has Central Air and Heat

Building 2: ±4,000 SF Aluminum Quonset Hut 2 Cross Drive-In Doors Ceiling Height 13' to 17' Fully Alarmed

Additional Storage 8 Fully Alarmed Trailers from 40' to 48'

### **OFFERING SUMMARY**

| Lease Rate:    | Call for Pricing |
|----------------|------------------|
| Available SF:  | 4,000 + 6,700 SF |
| Lot Size:      | 10 Acres         |
| Building Size: | 10,700 SF        |
| Taxes:         | \$12,000         |