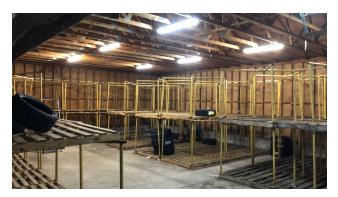

#### PROPERTY DESCRIPTION

Building 1:  $\pm 6,700$  SF ( $\pm 5,500$  Warehouse and  $\pm 1,200$  SF Office) 1 Loading Dock and 1 Drive-In Door Ceiling Height from 6' to 8' Office Has Central Air and Heat

Building 2: ±4,000 SF Aluminum Quonset Hut 2 Cross Drive-In Doors Ceiling Height 13' to 17' Fully Alarmed

Additional Storage 8 Fully Alarmed Trailers from 40' to 48'