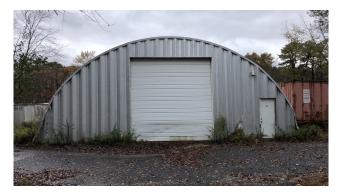

Building 2: ±4,000 SF Aluminum Quonset Hut 2 Cross Drive-In Doors Ceiling Height 13' to 17' Fully Alarmed

Additional Storage 8 Fully Alarmed Trailers from 40' to 48'