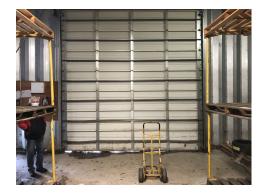

#### PROPERTY DESCRIPTION

Building 1:  $\pm 6,700$  SF ( $\pm 5,500$  Warehouse and  $\pm 1,200$  SF Office) 1 Loading Dock and 1 Drive-In Door Ceiling Height from 6' to 8' Office Has Central Air and Heat