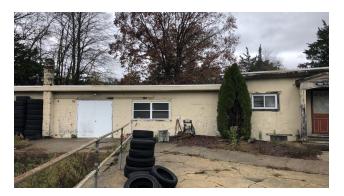

#### PROPERTY DESCRIPTION

Building 1:  $\pm 6,700$  SF ( $\pm 5,500$  Warehouse and  $\pm 1,200$  SF Office) 1 Loading Dock and 1 Drive-In Door Ceiling Height from 6' to 8' Office Has Central Air and Heat