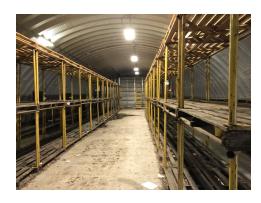

Building 2: ±4,000 SF Aluminum Quonset Hut 2 Cross Drive-In Doors Ceiling Height 13' to 17' Fully Alarmed

Additional Storage 8 Fully Alarmed Trailers from 40' to 48'