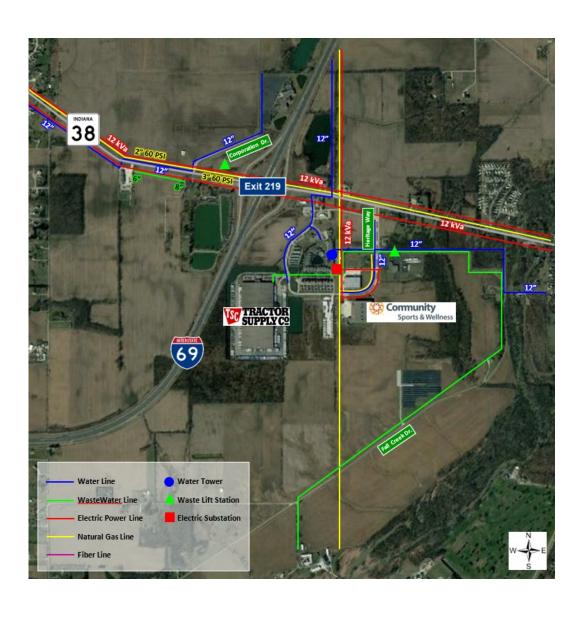

#### **UTILITY INFORMATION**

Electric - site can be served by 12kV, three-phase lines. Substation <1/2 mile away from subject property

Gas - natural gas mains are nearby with sufficient capacity to serve development

Utilities - Sewer 8" force main with lift station < 1/2 mile away and sufficient capacity for development, Water 12" line at adjacent property

Transportation - site has unrivaled access and visibility via the I-69 and SR-38 interchange