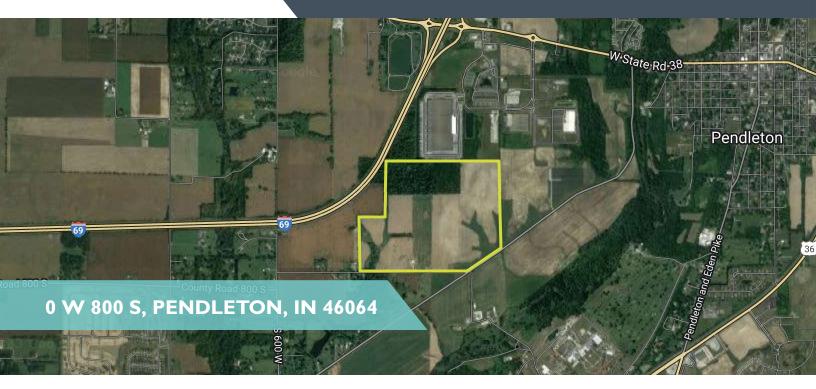

#### **PROPERTY HIGHLIGHTS**

- +/- 182 acres of Mixed Use Development Ground in Pendleton
- Excellent opportunity for mixed-use, retail, multifamily, and lowimpact industrial
- County jurisdiction with an easy path to voluntary annexation
- · All utilities at Site including municipal sewer
- Flat Topography, Dry Site with Good Access
- · Adjacent to Tractor Supply in an area experiencing rapid growth

| SALE PRICE | \$60,000 / ACRE |
|------------|-----------------|
|            |                 |

Hardscrabble

Huntsville

Pendleton

36

Map data ©2024

Lot Size:

181.39 Acres

### 0 W 800 S, PENDLETON, IN 46064

SALE

LAND