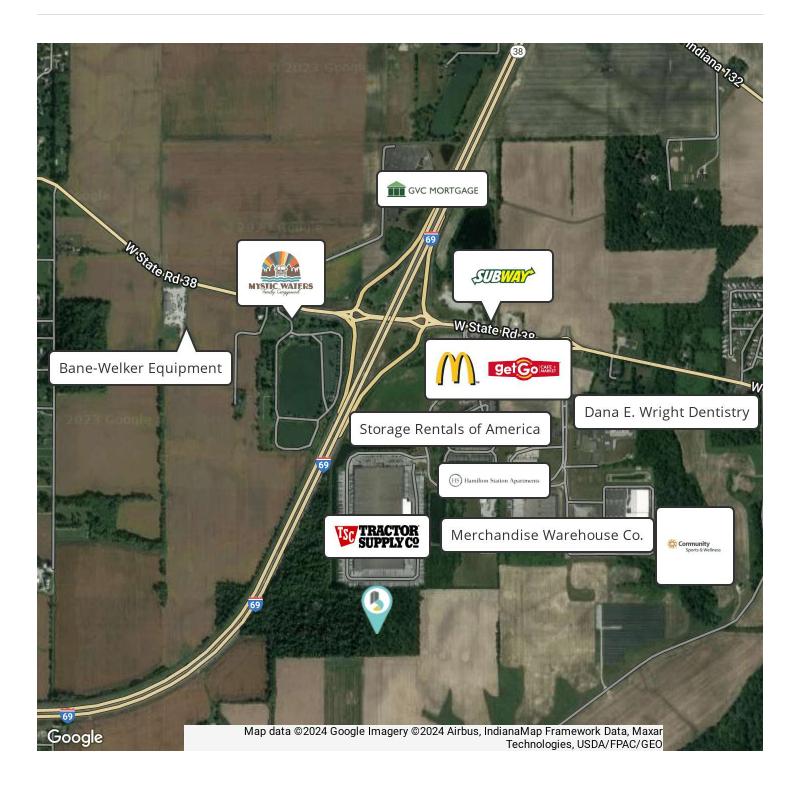

#### **PROPERTY HIGHLIGHTS**

- +/- 182 acres of Mixed Use Development Ground in Pendleton
- Excellent opportunity for mixed-use, retail, multifamily, and lowimpact industrial
- County jurisdiction with an easy path to voluntary annexation
- · All utilities at Site including municipal sewer
- Flat Topography, Dry Site with Good Access
- · Adjacent to Tractor Supply in an area experiencing rapid growth

### 0 W 800 S, PENDLETON, IN 46064