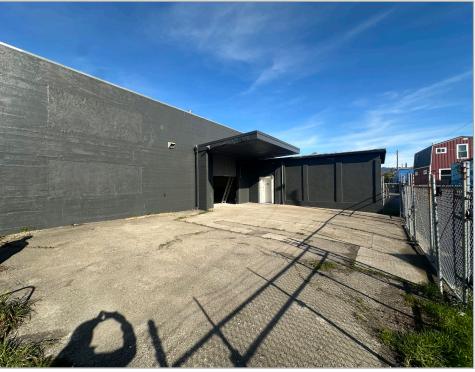

#### **FEATURES:**

- NOBE Submarket Identity (North Oakland/Berkeley/Emeryville)
- · Recent Renovation and Upgrades Completed
- 10,080± SF Industrial/Office/R&D/Live-Work Building
- 9,763± SF Parcel
- Office/Live-Work Space Approximately 5,660± SF
- Warehouse/Shop Approximately 4,250± SF
- Clear Span Warehouse Ceiling Height 16' to Trusses, 22' to Peak
- Fenced Rear Yard/Parking Area Approximately 1,650± SF
- 1 Drive In Roll Up Door 12' Height/8' Width
- Potential to Separate 2nd Floor Office as Separate Unit
- 400 Amps, 3 Phase Power (2 Power Meters & 2 Gas Meters)
- New Kitchen/Break Room & Shower Areas
- Zoning: HBX-2 Housing & Business Mix Click Here for Zoning Codes
- Sale Price: \$2,975,000
- Lease Price: \$1.95/SF, I.G.