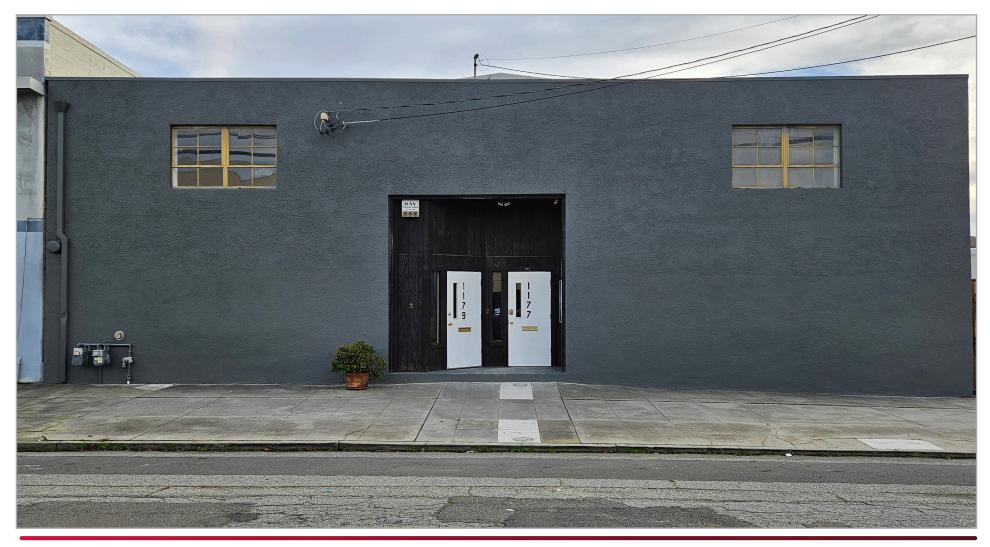

1177 65TH STREET | OAKLAND/EMERYVILLE BORDER, CA

#### **FEATURES:**

- NOBE Submarket Identity (North Oakland/Berkeley/Emeryville)
- · Recent Renovation and Upgrades Completed
- 10,080± SF Industrial/Office/R&D/Live-Work Building
- 9,763± SF Parcel
- Office/Live-Work Space Approximately 5,660± SF
- Warehouse/Shop Approximately 4,250± SF
- Clear Span Warehouse Ceiling Height 16' to Trusses, 22' to Peak
- Fenced Rear Yard/Parking Area Approximately 1,650± SF
- 1 Drive In Roll Up Door 12' Height/8' Width
- Potential to Separate 2nd Floor Office as Separate Unit
- 400 Amps, 3 Phase Power (2 Power Meters & 2 Gas Meters)
- New Kitchen/Break Room & Shower Areas
- Zoning: HBX-2 Housing & Business Mix Click Here for Zoning Codes
- Sale Price: \$2,975,000
- Lease Price: \$1.95/SF, I.G.