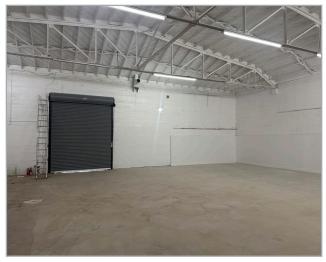

#### **FEATURES:**

- NOBE Submarket Identity (North Oakland/Berkeley/Emeryville)
- · Recent Renovation and Upgrades Completed
- 10,080± SF Industrial/Office/R&D/Live-Work Building
- 9,763± SF Parcel
- Office/Live-Work Space Approximately 5,660± SF
- Warehouse/Shop Approximately 4,250± SF
- Clear Span Warehouse Ceiling Height 16' to Trusses, 22' to Peak
- Fenced Rear Yard/Parking Area Approximately 1,650± SF
- 1 Drive In Roll Up Door 12' Height/8' Width
- Potential to Separate 2nd Floor Office as Separate Unit
- 400 Amps, 3 Phase Power (2 Power Meters & 2 Gas Meters)
- New Kitchen/Break Room & Shower Areas
- Zoning: HBX-2 Housing & Business Mix Click Here for Zoning Codes
- Sale Price: \$2,975,000
- Lease Price: \$1.95/SF, I.G.