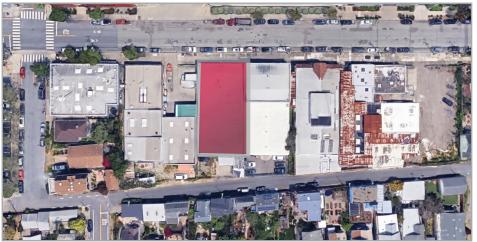

#### **FEATURES:**

- NOBE Submarket Identity (North Oakland/Berkeley/Emeryville)
- · Recent Renovation and Upgrades Completed
- 10,080± SF Industrial/Office/R&D/Live-Work Building
- 9,763± SF Parcel
- Office/Live-Work Space Approximately 5,660± SF
- Warehouse/Shop Approximately 4,250± SF
- Clear Span Warehouse Ceiling Height 16' to Trusses, 22' to Peak
- Fenced Rear Yard/Parking Area Approximately 1,650± SF
- 1 Drive In Roll Up Door 12' Height/8' Width
- Potential to Separate 2nd Floor Office as Separate Unit
- 400 Amps, 3 Phase Power (2 Power Meters & 2 Gas Meters)
- New Kitchen/Break Room & Shower Areas
- Zoning: HBX-2 Housing & Business Mix Click Here for Zoning Codes
- Sale Price: \$2,975,000
- Lease Price: \$1.95/SF, I.G.