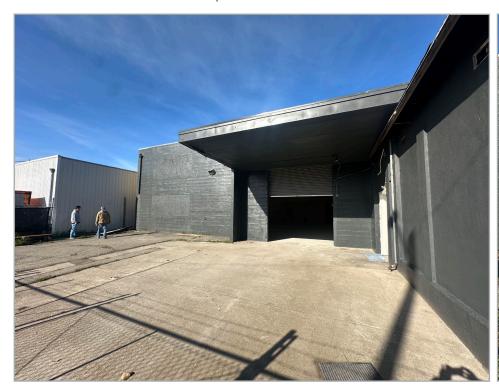

#### **FEATURES:**

- NOBE Submarket Identity (North Oakland/Berkeley/Emeryville)
- · Recent Renovation and Upgrades Completed
- 10,080± SF Industrial/Office/R&D/Live-Work Building
- 9,763± SF Parcel
- Office/Live-Work Space Approximately 5,660± SF
- Warehouse/Shop Approximately 4,250± SF
- Clear Span Warehouse Ceiling Height 16' to Trusses, 22' to Peak
- Fenced Rear Yard/Parking Area Approximately 1,650± SF
- 1 Drive In Roll Up Door 12' Height/8' Width
- Potential to Separate 2nd Floor Office as Separate Unit
- 400 Amps, 3 Phase Power (2 Power Meters & 2 Gas Meters)
- New Kitchen/Break Room & Shower Areas
- Zoning: HBX-2 Housing & Business Mix Click Here for Zoning Codes
- Sale Price: \$2,975,000
- Lease Price: \$1.95/SF, I.G.