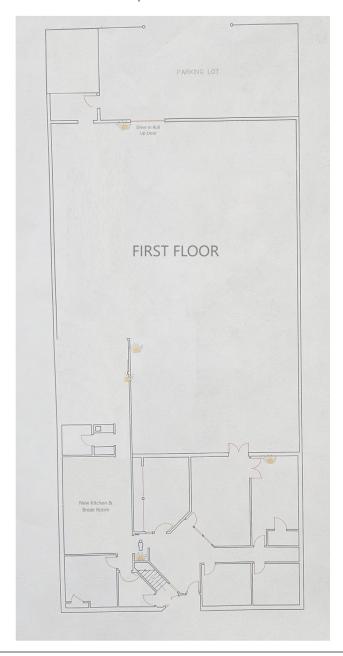

#### **FEATURES:**

- NOBE Submarket Identity (North Oakland/Berkeley/Emeryville)
- · Recent Renovation and Upgrades Completed
- 10,080± SF Industrial/Office/R&D/Live-Work Building
- 9,763± SF Parcel
- Office/Live-Work Space Approximately 5,660± SF
- Warehouse/Shop Approximately 4,250± SF
- Clear Span Warehouse Ceiling Height 16' to Trusses, 22' to Peak
- Fenced Rear Yard/Parking Area Approximately 1,650± SF
- 1 Drive In Roll Up Door 12' Height/8' Width
- Potential to Separate 2nd Floor Office as Separate Unit
- 400 Amps, 3 Phase Power (2 Power Meters & 2 Gas Meters)
- New Kitchen/Break Room & Shower Areas
- Zoning: HBX-2 Housing & Business Mix Click Here for Zoning Codes
- Sale Price: \$2,975,000
- Lease Price: \$1.95/SF, I.G.