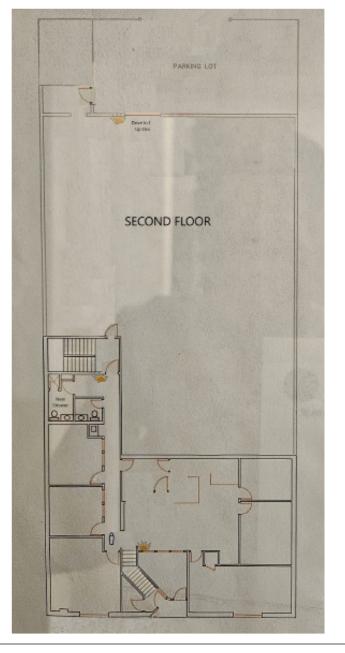

#### **FEATURES:**

- NOBE Submarket Identity (North Oakland/Berkeley/Emeryville)
- · Recent Renovation and Upgrades Completed
- 10,080± SF Industrial/Office/R&D/Live-Work Building
- 9,763± SF Parcel
- Office/Live-Work Space Approximately 5,660± SF
- Warehouse/Shop Approximately 4,250± SF
- Clear Span Warehouse Ceiling Height 16' to Trusses, 22' to Peak
- Fenced Rear Yard/Parking Area Approximately 1,650± SF
- 1 Drive In Roll Up Door 12' Height/8' Width
- Potential to Separate 2nd Floor Office as Separate Unit
- 400 Amps, 3 Phase Power (2 Power Meters & 2 Gas Meters)
- New Kitchen/Break Room & Shower Areas
- Zoning: HBX-2 Housing & Business Mix Click Here for Zoning Codes
- Sale Price: \$2,975,000
- Lease Price: \$1.95/SF, I.G.