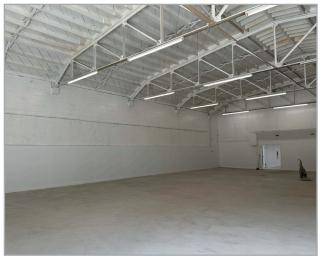

#### **FEATURES:**

- NOBE Submarket Identity (North Oakland/Berkeley/Emeryville)
- · Recent Renovation and Upgrades Completed
- 10,080± SF Industrial/Office/R&D/Live-Work Building
- 9,763± SF Parcel
- Office/Live-Work Space Approximately 5,660± SF
- Warehouse/Shop Approximately 4,250± SF
- Clear Span Warehouse Ceiling Height 16' to Trusses, 22' to Peak
- Fenced Rear Yard/Parking Area Approximately 1,650± SF
- 1 Drive In Roll Up Door 12' Height/8' Width
- Potential to Separate 2nd Floor Office as Separate Unit
- 400 Amps, 3 Phase Power (2 Power Meters & 2 Gas Meters)
- New Kitchen/Break Room & Shower Areas
- Zoning: HBX-2 Housing & Business Mix Click Here for Zoning Codes
- Sale Price: \$2,975,000
- Lease Price: \$1.95/SF, I.G.