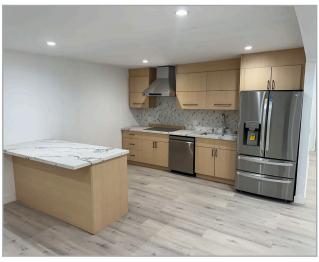

#### **FEATURES:**

- NOBE Submarket Identity (North Oakland/Berkeley/Emeryville)
- · Recent Renovation and Upgrades Completed
- 10,080± SF Industrial/Office/R&D/Live-Work Building
- 9,763± SF Parcel
- Office/Live-Work Space Approximately 5,660± SF
- Warehouse/Shop Approximately 4,250± SF
- Clear Span Warehouse Ceiling Height 16' to Trusses, 22' to Peak
- Fenced Rear Yard/Parking Area Approximately 1,650± SF
- 1 Drive In Roll Up Door 12' Height/8' Width
- Potential to Separate 2nd Floor Office as Separate Unit
- 400 Amps, 3 Phase Power (2 Power Meters & 2 Gas Meters)
- New Kitchen/Break Room & Shower Areas
- Zoning: HBX-2 Housing & Business Mix Click Here for Zoning Codes
- Sale Price: \$2,975,000
- Lease Price: \$1.95/SF, I.G.