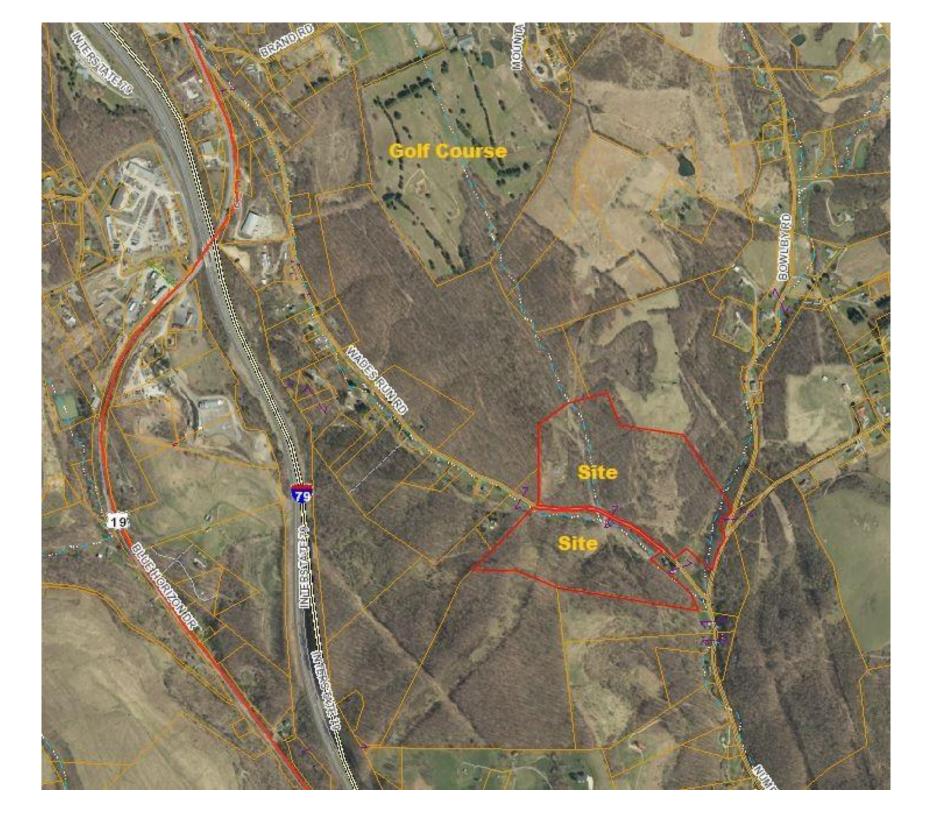

### 595 Wades Run Rd, Morgantown, WV

- No Zoning
- Out of City Limits (no B&O Tax)
- All Utilities Available
- Public Sewage-ample flow
- Interstate within 3 miles
- Frontage on 2 Roads
- Additional Land Available

REDUCED To SELL! Great site for Residential Development, Mobile Home Park, Solar Farm or light industrial use. This 68 acre parcel is about 2-3 miles off exit 155(Star City) of Interstate 79. All utilities available at the site including public sewage with ample flow. This property is out of the city limits and has no zoning! There is also additional acreage available for a potential of about 200+ acres. This property is located on the north side of the Morgantown area and near the Mountaineer Golf Course. From Star City Sheetz, follow Rt 19 North. Turn right at Scott's Run Veteran Memorial and go about 1.5 mile to split (property fronts both roads). With new manufacturing jobs coming into the market in 2024 & 2025, this property particularly appealing for development. Call for an appointment!