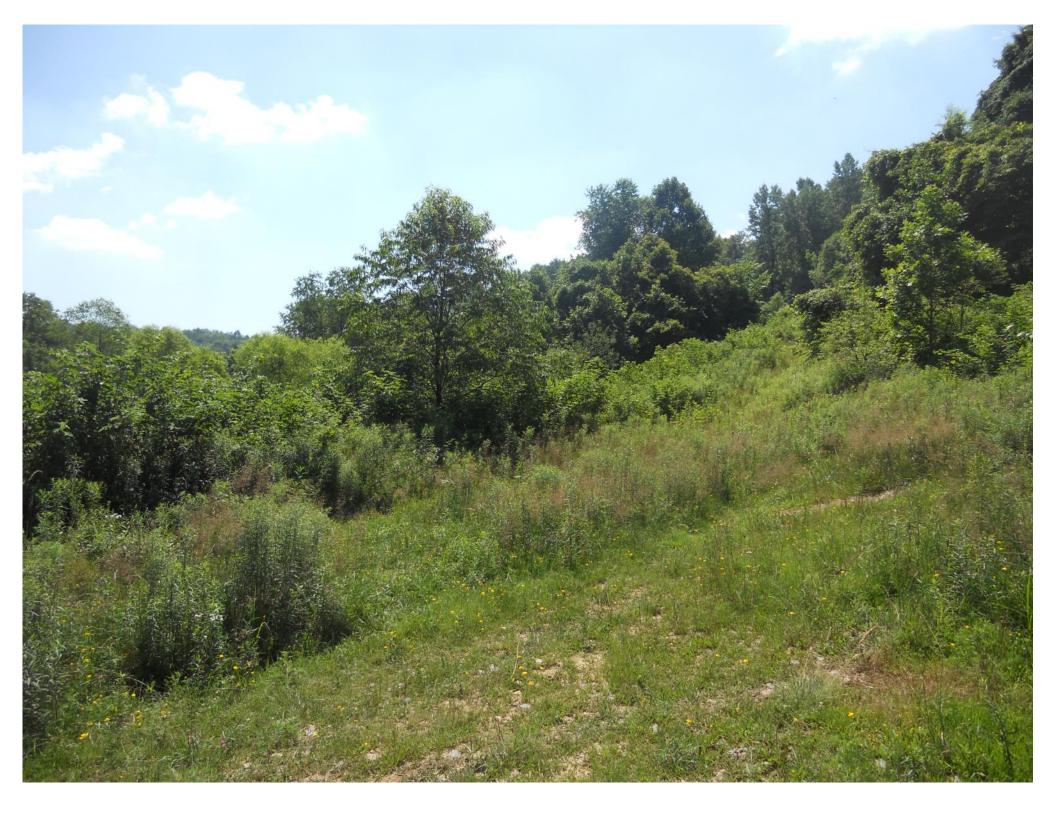

REDUCED To SELL! Great site for Residential Development, Mobile Home Park, Solar Farm or light industrial use. This 68 acre parcel is about 2-3 miles off exit 155(Star City) of Interstate 79. All utilities available at the site including public sewage with ample flow. This property is out of the city limits and has no zoning! There is also additional acreage available for a potential of about 200+ acres. This property is located on the north side of the Morgantown area and near the Mountaineer Golf Course. From Star City Sheetz, follow Rt 19 North. Turn right at Scott's Run Veteran Memorial and go about 1.5 mile to split (property fronts both roads). With new manufacturing jobs coming into the market in 2024 & 2025, this property particularly appealing for development. Call for an appointment!