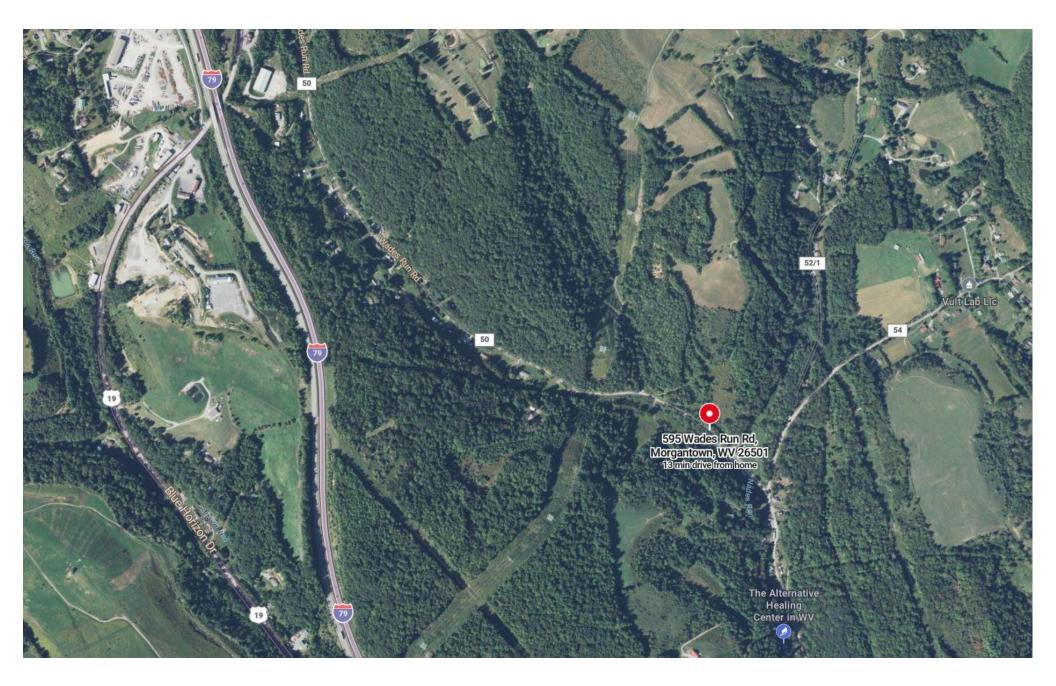

### 595 Wades Run Rd, Morgantown, WV

- No Zoning
- Out of City Limits (no B&O Tax)
- All Utilities Available
- Public Sewage-ample flow
- Interstate within 3 miles
- Frontage on 2 Roads
- Additional Land Available

REDUCED To SELL! Great site for Residential Development, Mobile Home Park, Solar Farm or light industrial use. This 68 acre parcel is about 2-3 miles off exit 155(Star City) of Interstate 79. All utilities available at the site including public sewage with ample flow. This property is out of the city limits and has no zoning! There is also additional acreage available for a potential of about 200+ acres. This property is located on the north side of the Morgantown area and near the Mountaineer Golf Course. From Star City Sheetz, follow Rt 19 North. Turn right at Scott's Run Veteran Memorial and go about 1.5 mile to split (property fronts both roads). With new manufacturing jobs coming into the market in 2024 & 2025, this property particularly appealing for development. Call for an appointment!