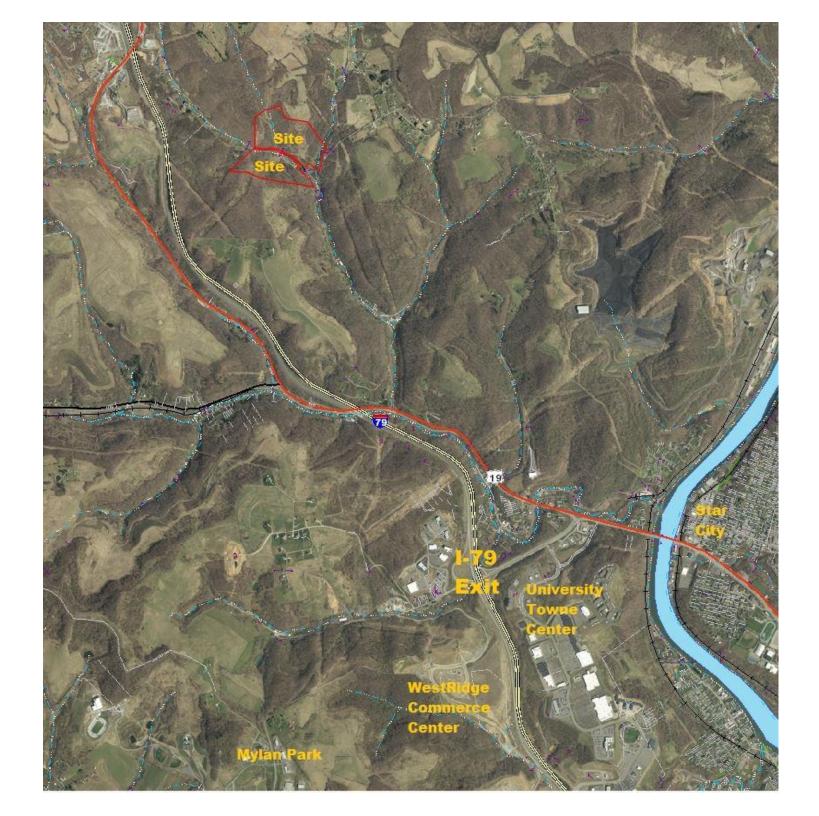

### ATTENTION DEVELOPERS

Located Off Exit 155 Of I-79

68 Acres +/-

No Zoning Out of City Limits

Level to Sloping Site

> All Utilities Available

REDUCED To SELL! Great site for Residential Development, Mobile Home Park, Solar Farm or light industrial use. This 68 acre parcel is about 2-3 miles off exit 155(Star City) of Interstate 79. All utilities available at the site including public sewage with ample flow. This property is out of the city limits and has no zoning! There is also additional acreage available for a potential of about 200+ acres. This property is located on the north side of the Morgantown area and near the Mountaineer Golf Course. From Star City Sheetz, follow Rt 19 North. Turn right at Scott's Run Veteran Memorial and go about 1.5 mile to split (property fronts both roads). With new manufacturing jobs coming into the market in 2024 & 2025, this property particularly appealing for development. Call for an appointment!