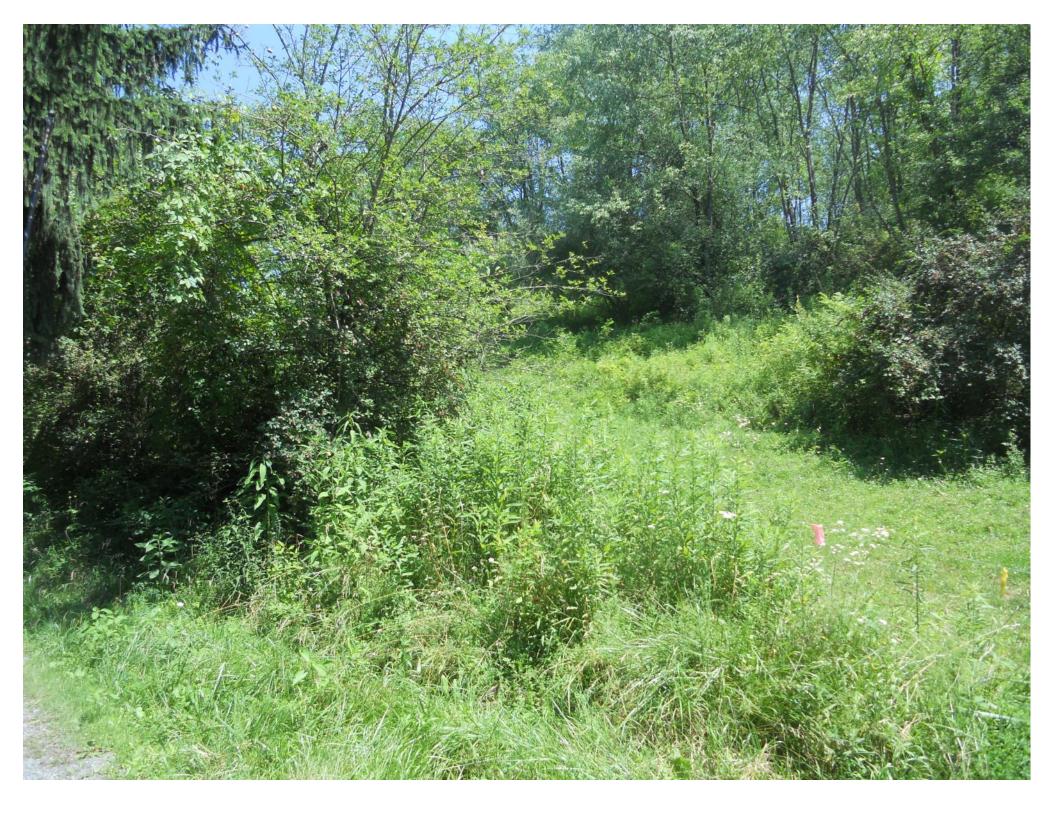

REDUCED To SELL! Great site for Residential Development, Mobile Home Park, Solar Farm or light industrial use. This 68 acre parcel is about 2-3 miles off exit 155(Star City) of Interstate 79. All utilities available at the site including public sewage with ample flow. This property is out of the city limits and has no zoning! There is also additional acreage available for a potential of about 200+ acres. This property is located on the north side of the Morgantown area and near the Mountaineer Golf Course. From Star City Sheetz, follow Rt 19 North. Turn right at Scott's Run Veteran Memorial and go about 1.5 mile to split (property fronts both roads). With new manufacturing jobs coming into the market in 2024 & 2025, this property particularly appealing for development. Call for an appointment!