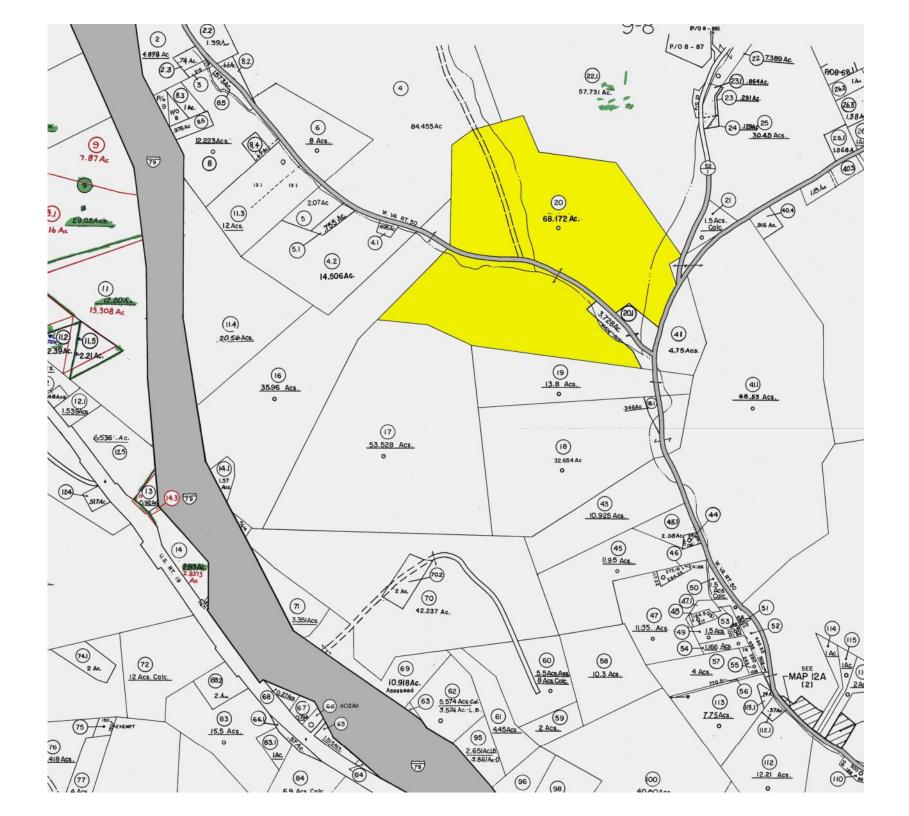

### 595 Wades Run Rd, Morgantown, WV

- No Zoning
- Out of City Limits (no B&O Tax)
- All Utilities Available
- Public Sewage-ample flow
- Interstate within 3 miles
- Frontage on 2 Roads
- Additional Land Available

REDUCED To SELL! Great site for Residential Development, Mobile Home Park, Solar Farm or light industrial use. This 68 acre parcel is about 2-3 miles off exit 155(Star City) of Interstate 79. All utilities available at the site including public sewage with ample flow. This property is out of the city limits and has no zoning! There is also additional acreage available for a potential of about 200+ acres. This property is located on the north side of the Morgantown area and near the Mountaineer Golf Course. From Star City Sheetz, follow Rt 19 North. Turn right at Scott's Run Veteran Memorial and go about 1.5 mile to split (property fronts both roads). With new manufacturing jobs coming into the market in 2024 & 2025, this property particularly appealing for development. Call for an appointment!