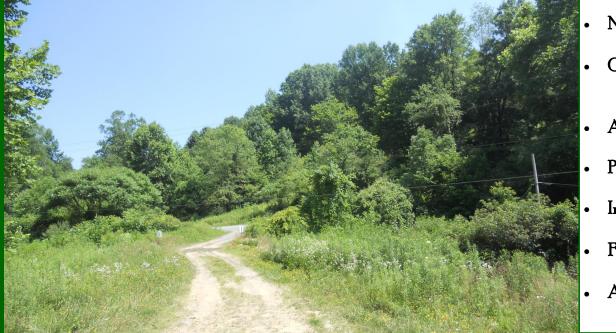

### ATTENTION DEVELOPERS

Located Off Exit 155 Of I-79

68 Acres +/-

No Zoning Out of City Limits

Level to Sloping Site

> All Utilities Available

### 595 Wades Run Rd, Morgantown, WV

- No Zoning
- Out of City Limits (no B&O Tax)
- All Utilities Available
- Public Sewage-ample flow
- Interstate within 3 miles
- Frontage on 2 Roads
- Additional Land Available

REDUCED To SELL! Great site for Residential Development, Mobile Home Park, Solar Farm or light industrial use. This 68 acre parcel is about 2-3 miles off exit 155(Star City) of Interstate 79. All utilities available at the site including public sewage with ample flow. This property is out of the city limits and has no zoning! There is also additional acreage available for a potential of about 200+ acres. This property is located on the north side of the Morgantown area and near the Mountaineer Golf Course. From Star City Sheetz, follow Rt 19 North. Turn right at Scott's Run Veteran Memorial and go about 1.5 mile to split (property fronts both roads). With new manufacturing jobs coming into the market in 2024 & 2025, this property particularly appealing for development. Call for an appointment!