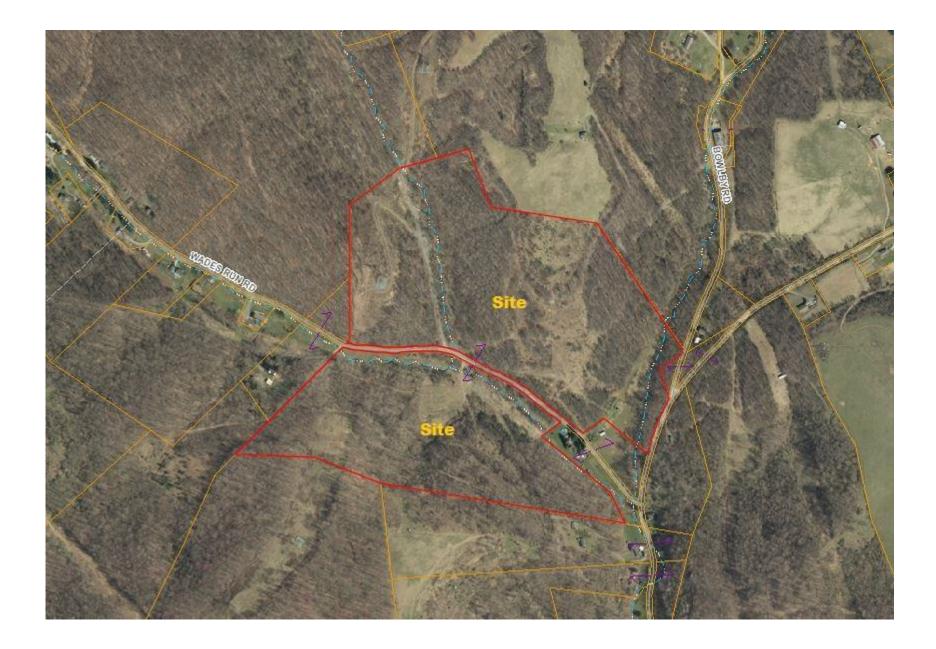

### 595 Wades Run Rd, Morgantown, WV

- No Zoning
- Out of City Limits (no B&O Tax)
- All Utilities Available
- Public Sewage-ample flow
- Interstate within 3 miles
- Frontage on 2 Roads
- Additional Land Available

REDUCED To SELL! Great site for Residential Development, Mobile Home Park, Solar Farm or light industrial use. This 68 acre parcel is about 2-3 miles off exit 155(Star City) of Interstate 79. All utilities available at the site including public sewage with ample flow. This property is out of the city limits and has no zoning! There is also additional acreage available for a potential of about 200+ acres. This property is located on the north side of the Morgantown area and near the Mountaineer Golf Course. From Star City Sheetz, follow Rt 19 North. Turn right at Scott's Run Veteran Memorial and go about 1.5 mile to split (property fronts both roads). With new manufacturing jobs coming into the market in 2024 & 2025, this property particularly appealing for development. Call for an appointment!