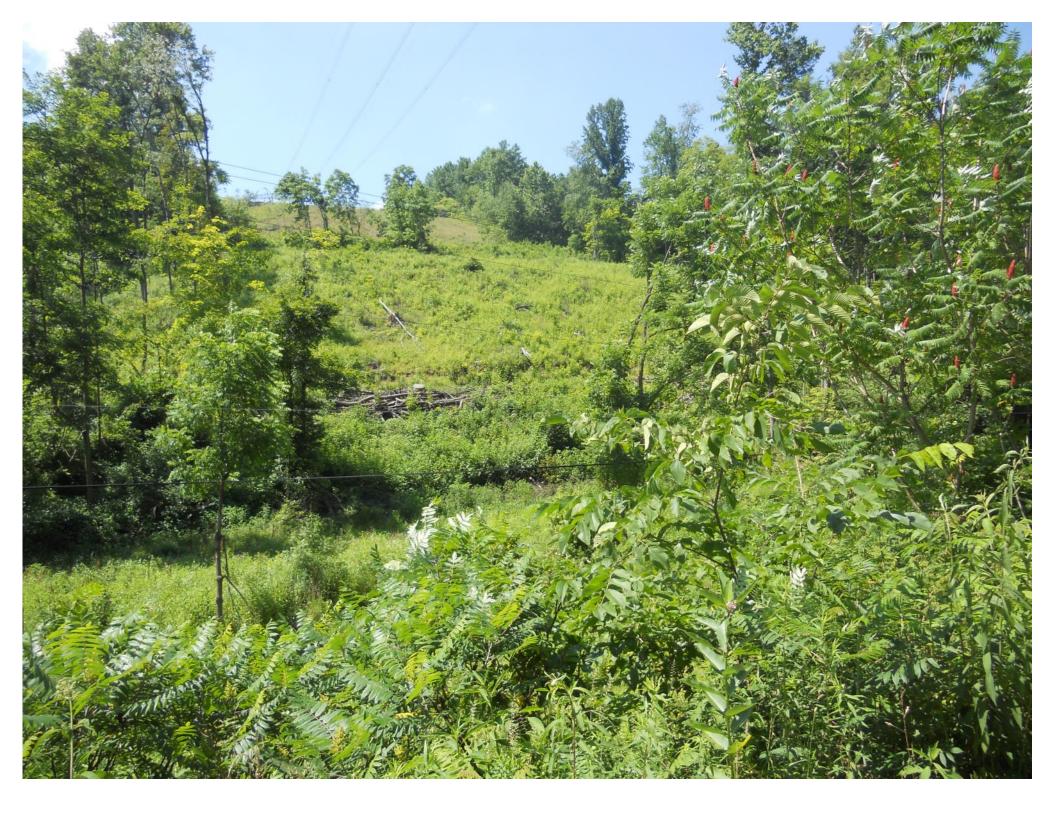

REDUCED To SELL! Great site for Residential Development, Mobile Home Park, Solar Farm or light industrial use. This 68 acre parcel is about 2-3 miles off exit 155(Star City) of Interstate 79. All utilities available at the site including public sewage with ample flow. This property is out of the city limits and has no zoning! There is also additional acreage available for a potential of about 200+ acres. This property is located on the north side of the Morgantown area and near the Mountaineer Golf Course. From Star City Sheetz, follow Rt 19 North. Turn right at Scott's Run Veteran Memorial and go about 1.5 mile to split (property fronts both roads). With new manufacturing jobs coming into the market in 2024 & 2025, this property particularly appealing for development. Call for an appointment!