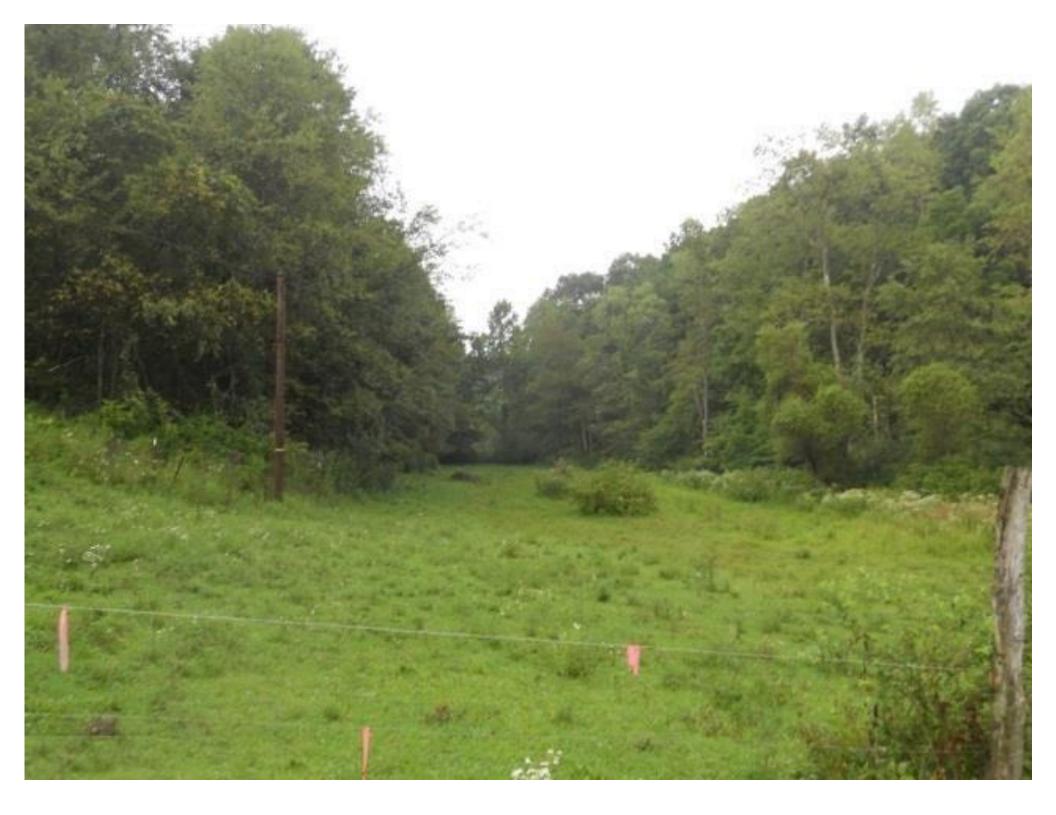

REDUCED To SELL! Great site for Residential Development, Mobile Home Park, Solar Farm or light industrial use. This 68 acre parcel is about 2-3 miles off exit 155(Star City) of Interstate 79. All utilities available at the site including public sewage with ample flow. This property is out of the city limits and has no zoning! There is also additional acreage available for a potential of about 200+ acres. This property is located on the north side of the Morgantown area and near the Mountaineer Golf Course. From Star City Sheetz, follow Rt 19 North. Turn right at Scott's Run Veteran Memorial and go about 1.5 mile to split (property fronts both roads). With new manufacturing jobs coming into the market in 2024 & 2025, this property particularly appealing for development. Call for an appointment!