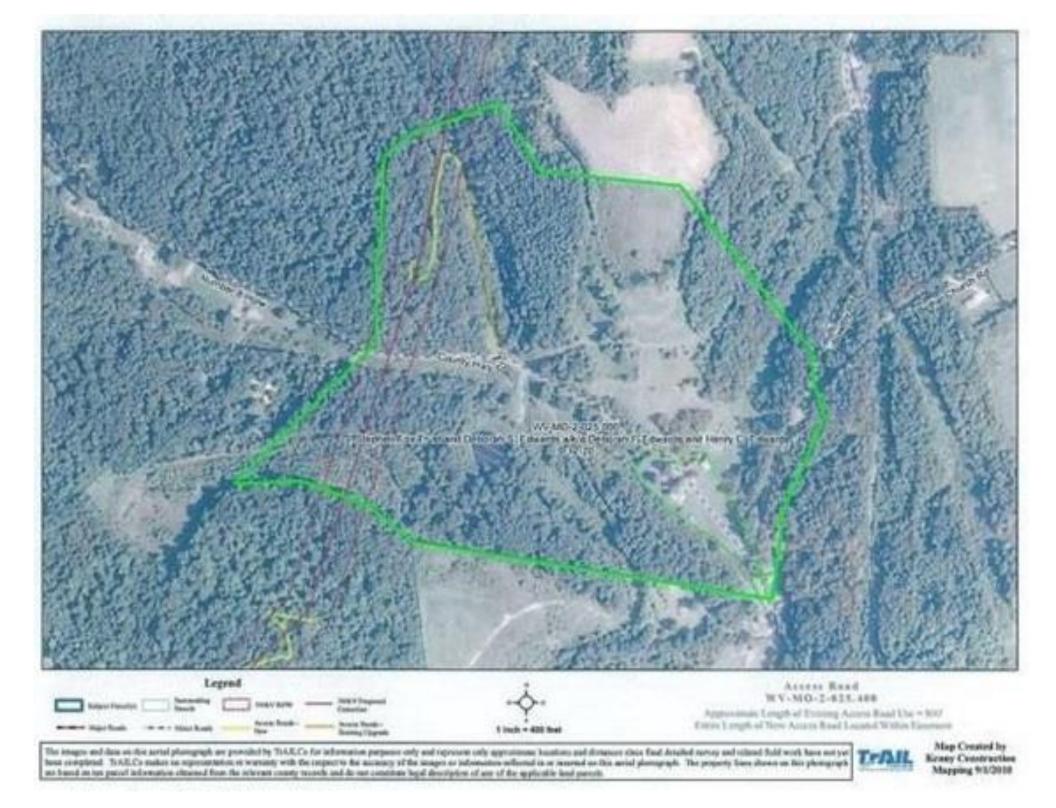

### 595 Wades Run Rd, Morgantown, WV

- No Zoning
- Out of City Limits (no B&O Tax)
- All Utilities Available
- Public Sewage-ample flow
- Interstate within 3 miles
- Frontage on 2 Roads
- Additional Land Available

REDUCED To SELL! Great site for Residential Development, Mobile Home Park, Solar Farm or light industrial use. This 68 acre parcel is about 2-3 miles off exit 155(Star City) of Interstate 79. All utilities available at the site including public sewage with ample flow. This property is out of the city limits and has no zoning! There is also additional acreage available for a potential of about 200+ acres. This property is located on the north side of the Morgantown area and near the Mountaineer Golf Course. From Star City Sheetz, follow Rt 19 North. Turn right at Scott's Run Veteran Memorial and go about 1.5 mile to split (property fronts both roads). With new manufacturing jobs coming into the market in 2024 & 2025, this property particularly appealing for development. Call for an appointment!