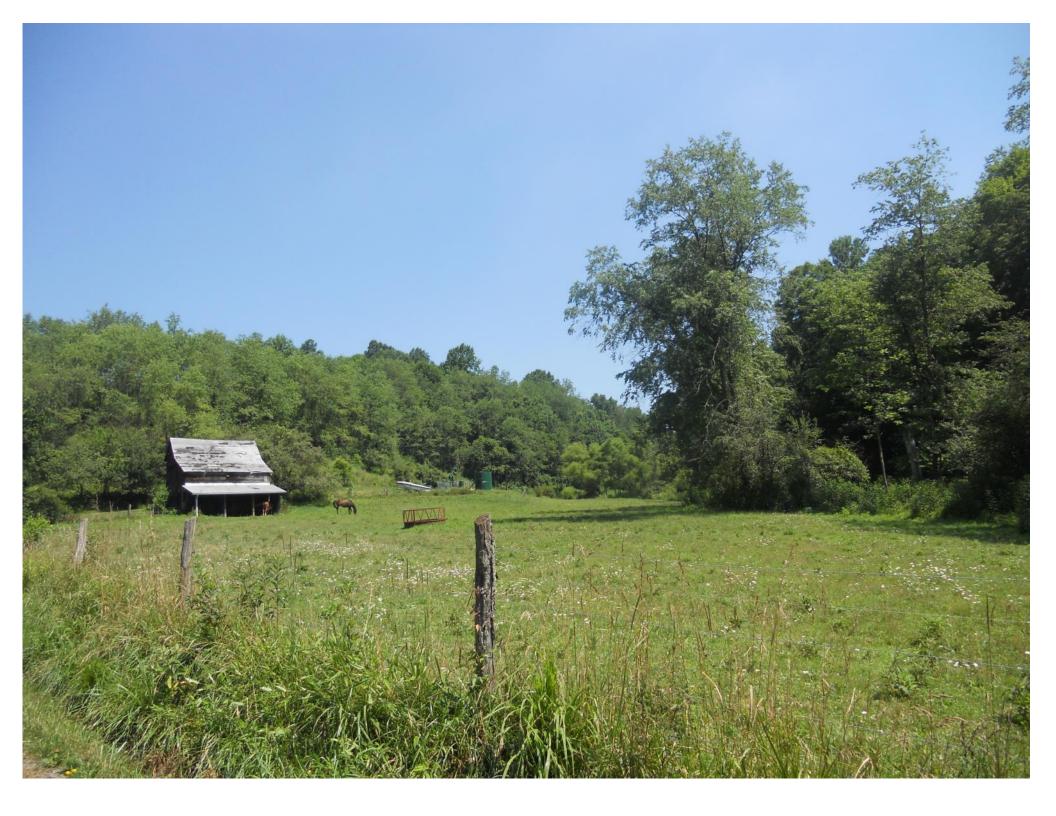

### ATTENTION DEVELOPERS

Located Off Exit 155 Of I-79

68 Acres +/-

No Zoning Out of City Limits

Level to Sloping Site

> All Utilities Available

### 595 Wades Run Rd, Morgantown, WV

- No Zoning
- Out of City Limits (no B&O Tax)
- All Utilities Available
- Public Sewage-ample flow
- Interstate within 3 miles
- Frontage on 2 Roads
- Additional Land Available

REDUCED To SELL! Great site for Residential Development, Mobile Home Park, Solar Farm or light industrial use. This 68 acre parcel is about 2-3 miles off exit 155(Star City) of Interstate 79. All utilities available at the site including public sewage with ample flow. This property is out of the city limits and has no zoning! There is also additional acreage available for a potential of about 200+ acres. This property is located on the north side of the Morgantown area and near the Mountaineer Golf Course. From Star City Sheetz, follow Rt 19 North. Turn right at Scott's Run Veteran Memorial and go about 1.5 mile to split (property fronts both roads). With new manufacturing jobs coming into the market in 2024 & 2025, this property particularly appealing for development. Call for an appointment!