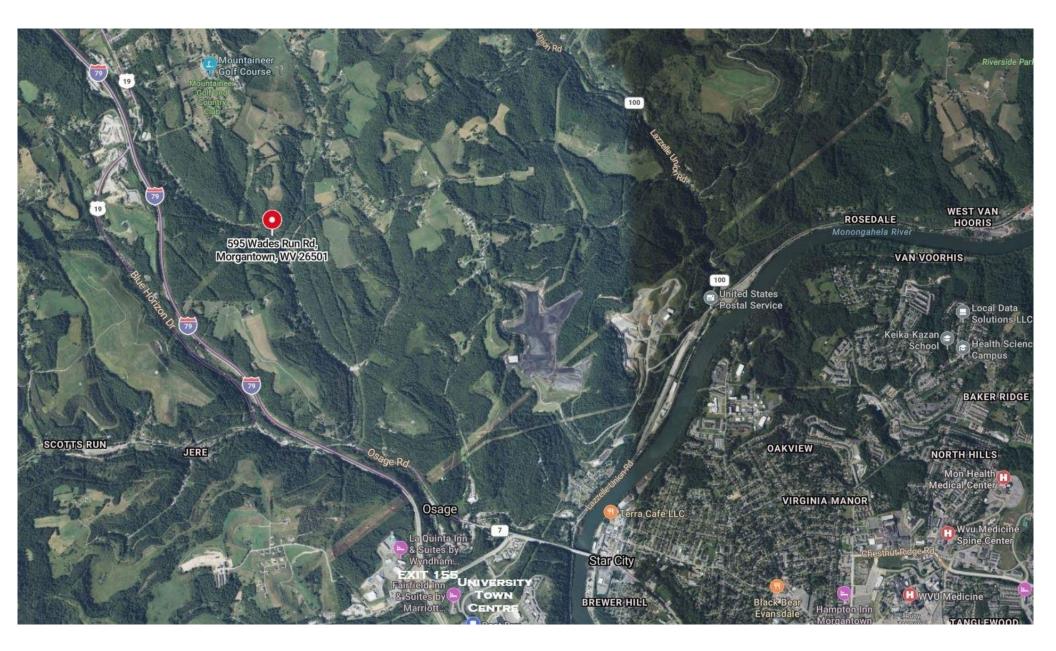

### 595 Wades Run Rd, Morgantown, WV

- No Zoning
- Out of City Limits (no B&O Tax)
- All Utilities Available
- Public Sewage-ample flow
- Interstate within 3 miles
- Frontage on 2 Roads
- Additional Land Available

REDUCED To SELL! Great site for Residential Development, Mobile Home Park, Solar Farm or light industrial use. This 68 acre parcel is about 2-3 miles off exit 155(Star City) of Interstate 79. All utilities available at the site including public sewage with ample flow. This property is out of the city limits and has no zoning! There is also additional acreage available for a potential of about 200+ acres. This property is located on the north side of the Morgantown area and near the Mountaineer Golf Course. From Star City Sheetz, follow Rt 19 North. Turn right at Scott's Run Veteran Memorial and go about 1.5 mile to split (property fronts both roads). With new manufacturing jobs coming into the market in 2024 & 2025, this property particularly appealing for development. Call for an appointment!