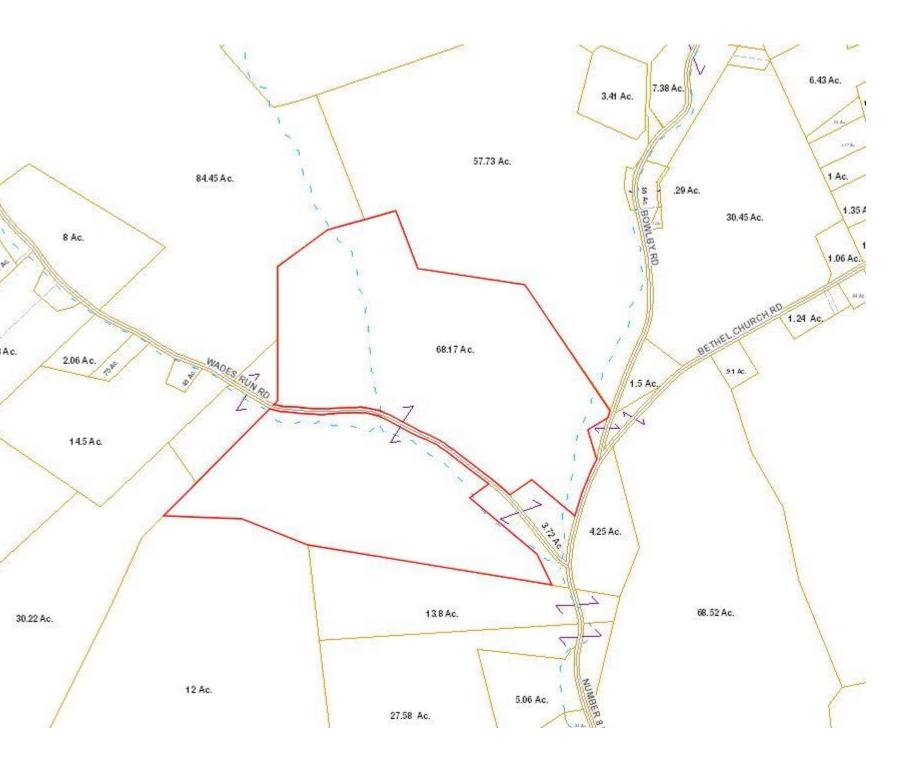

### 595 Wades Run Rd, Morgantown, WV

- No Zoning
- Out of City Limits (no B&O Tax)
- All Utilities Available
- Public Sewage-ample flow
- Interstate within 3 miles
- Frontage on 2 Roads
- Additional Land Available

REDUCED To SELL! Great site for Residential Development, Mobile Home Park, Solar Farm or light industrial use. This 68 acre parcel is about 2-3 miles off exit 155(Star City) of Interstate 79. All utilities available at the site including public sewage with ample flow. This property is out of the city limits and has no zoning! There is also additional acreage available for a potential of about 200+ acres. This property is located on the north side of the Morgantown area and near the Mountaineer Golf Course. From Star City Sheetz, follow Rt 19 North. Turn right at Scott's Run Veteran Memorial and go about 1.5 mile to split (property fronts both roads). With new manufacturing jobs coming into the market in 2024 & 2025, this property particularly appealing for development. Call for an appointment!