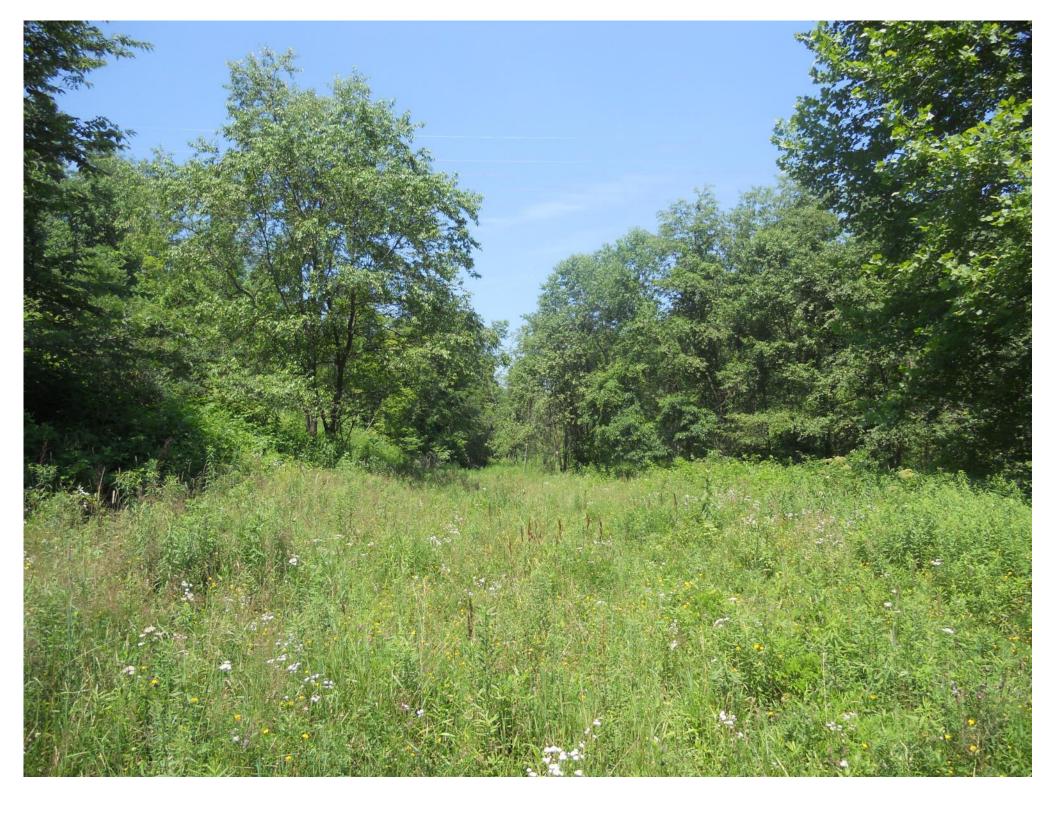

REDUCED To SELL! Great site for Residential Development, Mobile Home Park, Solar Farm or light industrial use. This 68 acre parcel is about 2-3 miles off exit 155(Star City) of Interstate 79. All utilities available at the site including public sewage with ample flow. This property is out of the city limits and has no zoning! There is also additional acreage available for a potential of about 200+ acres. This property is located on the north side of the Morgantown area and near the Mountaineer Golf Course. From Star City Sheetz, follow Rt 19 North. Turn right at Scott's Run Veteran Memorial and go about 1.5 mile to split (property fronts both roads). With new manufacturing jobs coming into the market in 2024 & 2025, this property particularly appealing for development. Call for an appointment!