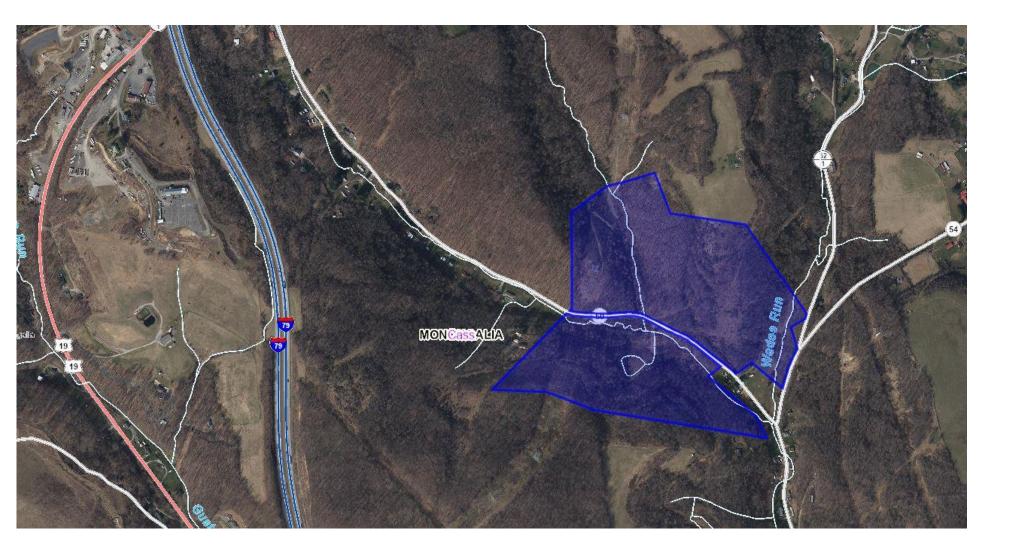

### ATTENTION DEVELOPERS

Located Off Exit 155 Of I-79

68 Acres +/-

No Zoning Out of City Limits

Level to Sloping Site

> All Utilities Available

### 595 Wades Run Rd, Morgantown, WV

- No Zoning
- Out of City Limits (no B&O Tax)
- All Utilities Available
- Public Sewage-ample flow
- Interstate within 3 miles
- Frontage on 2 Roads
- Additional Land Available

REDUCED To SELL! Great site for Residential Development, Mobile Home Park, Solar Farm or light industrial use. This 68 acre parcel is about 2-3 miles off exit 155(Star City) of Interstate 79. All utilities available at the site including public sewage with ample flow. This property is out of the city limits and has no zoning! There is also additional acreage available for a potential of about 200+ acres. This property is located on the north side of the Morgantown area and near the Mountaineer Golf Course. From Star City Sheetz, follow Rt 19 North. Turn right at Scott's Run Veteran Memorial and go about 1.5 mile to split (property fronts both roads). With new manufacturing jobs coming into the market in 2024 & 2025, this property particularly appealing for development. Call for an appointment!