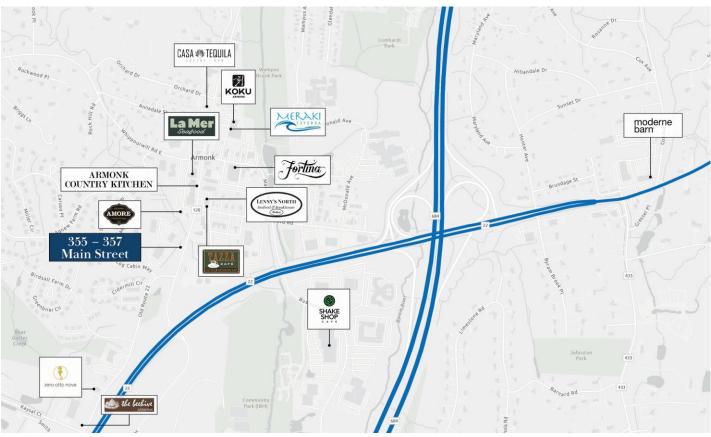

#### **Features**

Walk to restaurants and shopping

Easy access to I-684

24 hour access

· Covered parking

On-site management

Flexible floor plates

Atrium