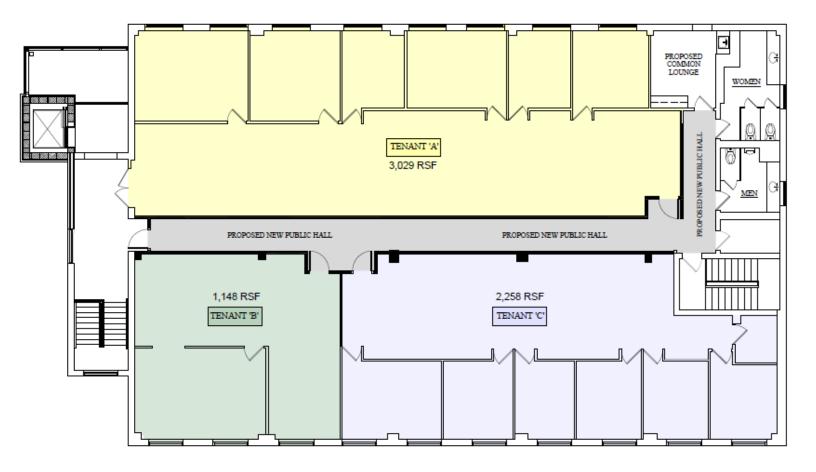

vered parking

On-site management

Flexible floor plates

Atrium

### **Specifications**

Size: 355 Main St Entire 2<sup>nd</sup> floor: 6,950 RSF (Divisible)

357 Main St Partial 2<sup>nd</sup> floor: 3,434 RSF

Rent: \$29.00 + electric

Availability: Immediate
Term: Negotiable

For information, please contact:

Glenn P. Walsh t 914-881-1096 Glenn.walsh@nmrk.com Lawrence A. Ruggieri t 914-881-1025 Larry.ruggieri@nmrk.com

800 Westchester Avenue, Suite S-706, Rye Brook, NY 10573 | nmrk.com



INTERIOR PHOTOS

### 355-357 Main Street











#### INTERIOR PHOTOS

### 355-357 Main Street







800 Westchester Avenue, Suite S-706, Rye Brook, NY 10573 | nmrk.com

#### FLOOR PLAN

# 355 Main Street

Second Floor - 6,950 RSF





#### FLOOR PLAN

# 355 Main Street

Second Floor - 6,950 RSF





#### FLOOR PLAN

# 357 Main Street

Second Floor - 3,434 RSF