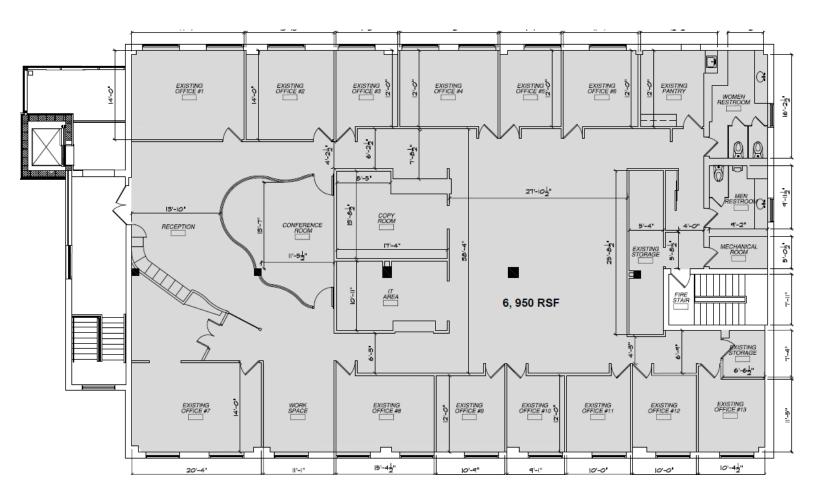

staurants and shopping

Easy access to I-684

24 hour access

· Covered parking

On-site management

Flexible floor plates

Atrium

### **Specifications**

Size: 355 Main St Entire 2<sup>nd</sup> floor: 6,950 RSF (Divisible)

357 Main St Partial 2<sup>nd</sup> floor: 3,434 RSF

Rent: \$29.00 + electric

Availability: Immediate
Term: Negotiable

For information, please contact:

Glenn P. Walsh t 914-881-1096 Glenn.walsh@nmrk.com Lawrence A. Ruggieri t 914-881-1025 Larry.ruggieri@nmrk.com

800 Westchester Avenue, Suite S-706, Rye Brook, NY 10573 | nmrk.com



INTERIOR PHOTOS

### 355-357 Main Street











#### INTERIOR PHOTOS

### 355-357 Main Street







800 Westchester Avenue, Suite S-706, Rye Brook, NY 10573 | nmrk.com

#### FLOOR PLAN

# 355 Main Street

Second Floor - 6,950 RSF





#### FLOOR PLAN

# 355 Main Street

Second Floor - 6,950 RSF





#### FLOOR PLAN

# 357 Main Street

Second Floor - 3,434 RSF