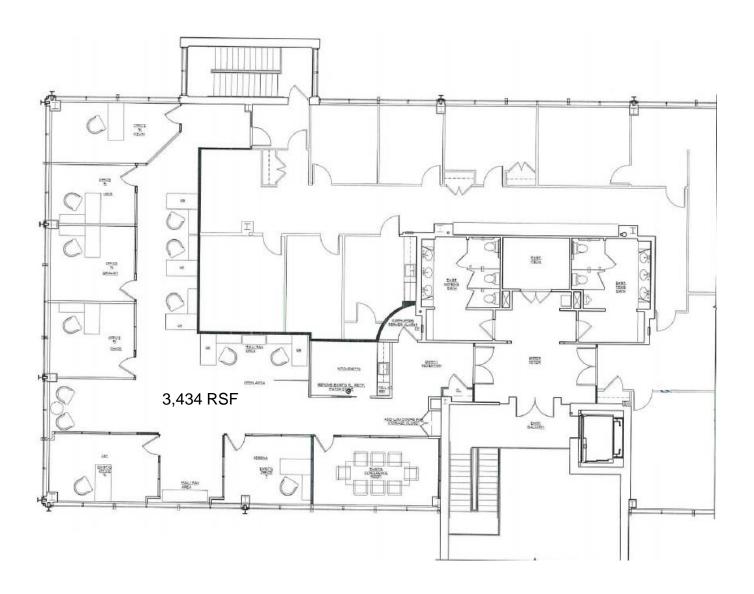

### **Specifications**

Size: 355 Main St Entire 2<sup>nd</sup> floor: 6,950 RSF (Divisible)

357 Main St Partial 2<sup>nd</sup> floor: 3,434 RSF

Rent: \$29.00 + electric

Availability: Immediate
Term: Negotiable

For information, please contact:

Glenn P. Walsh t 914-881-1096 Glenn.walsh@nmrk.com Lawrence A. Ruggieri t 914-881-1025 Larry.ruggieri@nmrk.com

800 Westchester Avenue, Suite S-706, Rye Brook, NY 10573 | nmrk.com



INTERIOR PHOTOS

### 355-357 Main Street











#### INTERIOR PHOTOS

### 355-357 Main Street







800 Westchester Avenue, Suite S-706, Rye Brook, NY 10573 | nmrk.com

#### FLOOR PLAN

# 355 Main Street

Second Floor - 6,950 RSF





#### FLOOR PLAN

# 355 Main Street

Second Floor - 6,950 RSF





#### FLOOR PLAN

# 357 Main Street

Second Floor - 3,434 RSF