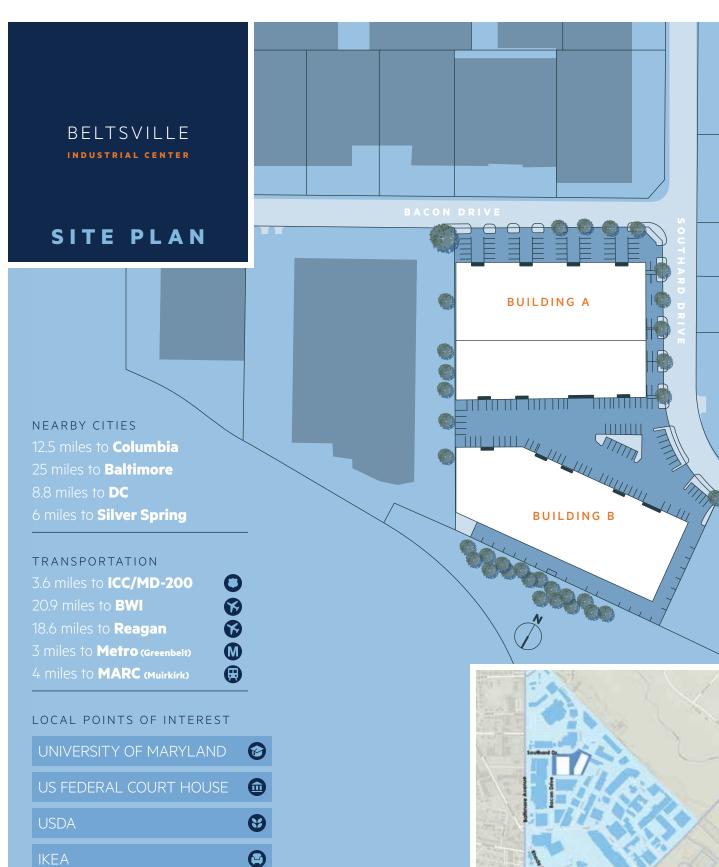

### ABUNDANT AMENITIES

Venture a few minutes from the center, and your work force will find an incredible amount of convenient features nearby. Dining, shopping, running errands, exercising, relaxing – you name it. Perfect for those working with the University of Maryland at College Park, the U.S. National Agricultural Library, U.S. District Court for the District of Maryland, Greenbelt Division, or the USDA George Washington Carver Center.