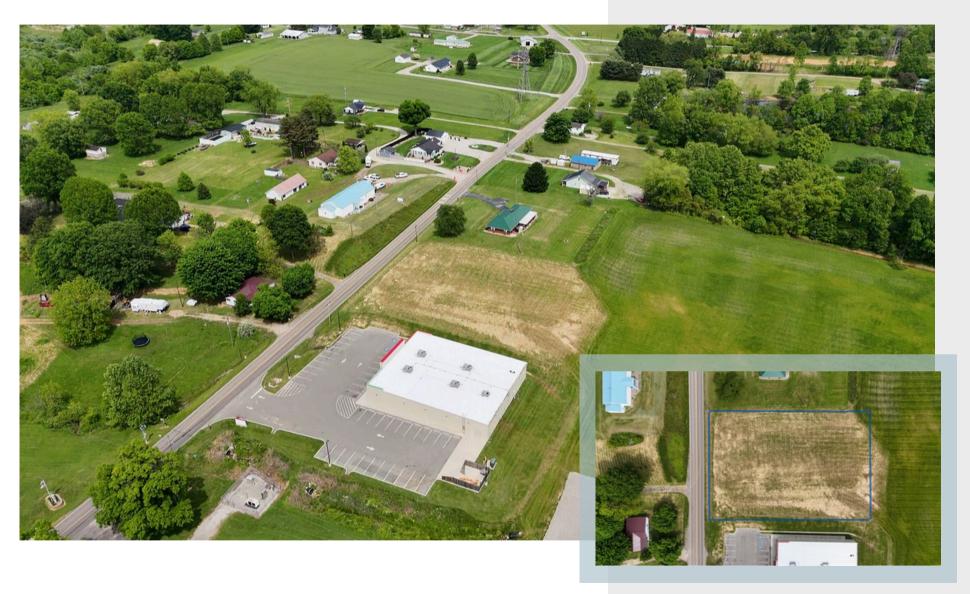

# **PROPOSED SITE**

# Tornado Rd. Racine OH, 45771

This small town setting offers great opportunity for any restaurant, coffee shop, retail store, or office space.

- 0.83 acres
- 159' of frontage along tornado Road
- Easy access to SR 33
- located near southern high school
- less than 1 mile from star mill park
- Potential CRA tax incentive
- Seller financing available

\$45,160

- 0.83 Acres
- 159' of frontage along Tornado Road
- Out of city limits, no zoning restrictions
- Easy access to SR 33
- Less than 1 mile from Star Mill Park
- 2,829 VPD on Elm St to Tornado Rd
- 4,000+ VPD at Tornado Rd & SR 33 intersection
- Potential Community Reinvestment Act tax incentives
- Seller financing available