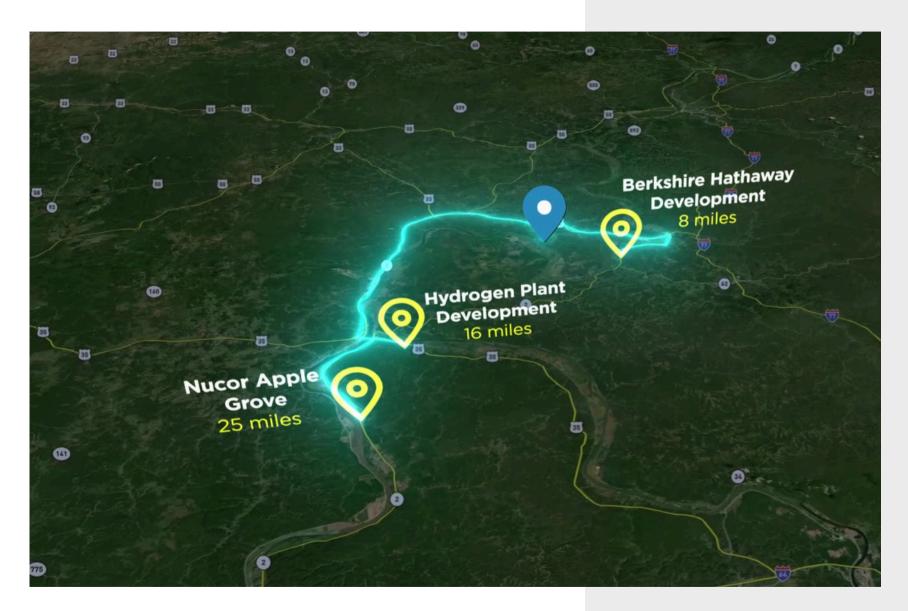

- Easy access to SR 33
- located near southern high school
- less than 1 mile from star mill park
- Potential CRA tax incentive
- Seller financing available



# **PROPOSED SITE**







#### **OFFERING SUMMARY & DEMOGRAPHICS**

RACINE, OH

### **DEMOGRAPHICS - 10 MILES**



**POPULATION** 

22,280



**MEDIAN AGE** 

44.4



**HOUSEHOLDS** 

10,882



MEDIAN HHI

\$45,160





- 0.83 Acres
- 159' of frontage along Tornado Road
- Out of city limits, no zoning restrictions
- Easy access to SR 33
- Less than 1 mile from Star Mill Park
- 2,829 VPD on Elm St to Tornado Rd
- 4,000+ VPD at Tornado Rd & SR 33 intersection
- Potential Community Reinvestment Act tax incentives
- Seller financing available



**Contact:** Deana Roush 740-992-0059 droush@rpgmanage.com

### **NEARBY DEVELOPMENTS**







### **VACANT LAND FOR SALE**



This information has been obtained from sources believed reliable but has not been verified for accuracy. RPG Management makes no guarantee, representation or warranty and accepts no responsibility or liability as to the accuracy, completeness, or reliability of the information contained herein. RPG Management and its logo are service marks of RPG Management. All other marks displayed on this document are the property of their respective owners.