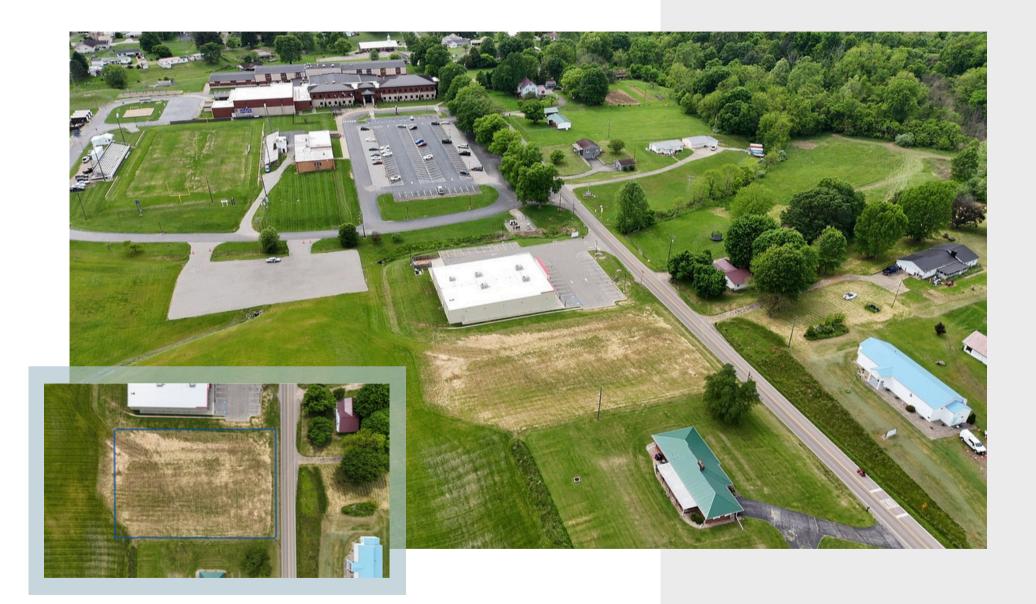

# Tornado Rd. Racine OH, 45771

This small town setting offers great opportunity for any restaurant, coffee shop, retail store, or office space.

- 0.83 acres
- 159' of frontage along tornado Road
- Easy access to SR 33
- located near southern high school
- less than 1 mile from star mill park
- Potential CRA tax incentive
- Seller financing available

\$45,160

- 0.83 Acres
- 159' of frontage along Tornado Road
- Out of city limits, no zoning restrictions
- Easy access to SR 33
- Less than 1 mile from Star Mill Park
- 2,829 VPD on Elm St to Tornado Rd
- 4,000+ VPD at Tornado Rd & SR 33 intersection
- Potential Community Reinvestment Act tax incentives
- Seller financing available