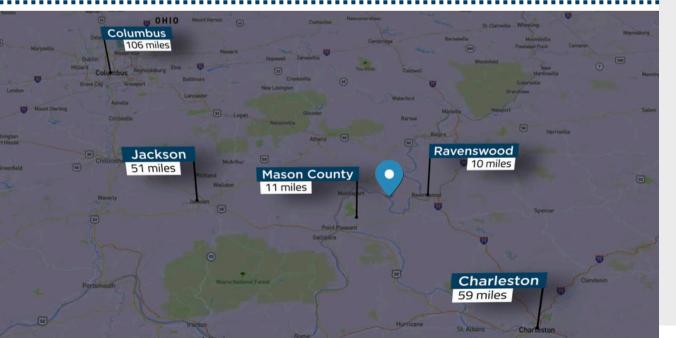

#### **OFFERING SUMMARY & DEMOGRAPHICS**

RACINE, OH

### **DEMOGRAPHICS - 10 MILES**

**POPULATION** 

22,280

**MEDIAN AGE** 

44.4

**HOUSEHOLDS** 

10,882

MEDIAN HHI