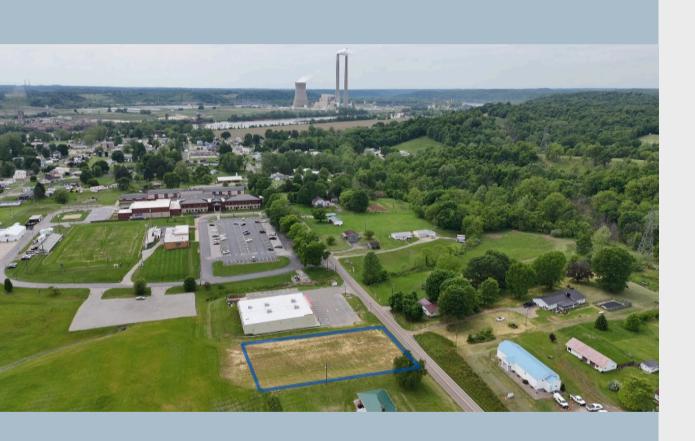

# Tornado Rd. Racine OH, 45771

This small town setting offers great opportunity for any restaurant, coffee shop, retail store, or office space.

- 0.83 acres
- 159' of frontage along tornado Road
- Easy access to SR 33
- located near southern high school
- less than 1 mile from star mill park
- Potential CRA tax incentive
- Seller financing available

\$45,160

- 0.83 Acres
- 159' of frontage along Tornado Road
- Out of city limits, no zoning restrictions
- Easy access to SR 33
- Less than 1 mile from Star Mill Park
- 2,829 VPD on Elm St to Tornado Rd
- 4,000+ VPD at Tornado Rd & SR 33 intersection
- Potential Community Reinvestment Act tax incentives
- Seller financing available