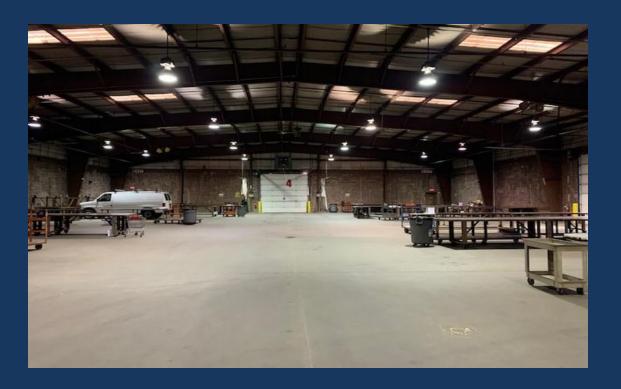

Ceiling Height: 17ft - 24ft

Drive in Doors: 9

Loading Docks: 2

Column: None free span

Power: 800 Amps

Zoning: GI-2- General

Industrial

Outdoor Storage: Yes in the back and behind

## **Building Photos**