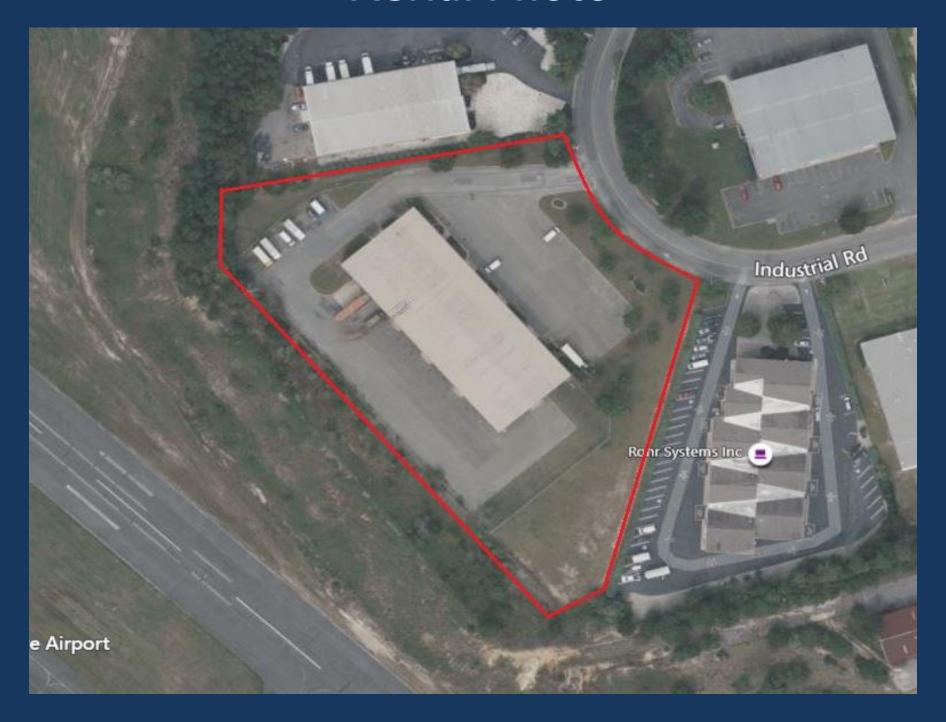

## **Aerial Photo**

## 5035 Industrial Road

Wall Township, NJ

25,000 SF Warehouse Building

**Property Overview** 

Block/Lot 917/108

Acres: 4.52

Total RBA: 25,000 SF

Year Built: 1987

the building

Water/Sewer: City

CAM & Taxes: \$3.50 PSF

Rental Rate: \$16.00 PSF NNN

The site provides great access to all of the areas major roadways, including the Garden State Parkway and Routes 18, 195, 33, 34, 35, 138, & 66.