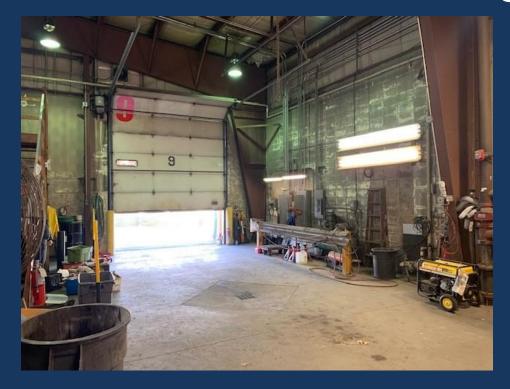

## **Building Photos**

Ceiling Height: 17ft - 24ft

Drive in Doors: 9

Loading Docks: 2

Column: None free span

Power: 800 Amps

Zoning: GI-2- General

Industrial

Outdoor Storage: Yes in the back and behind