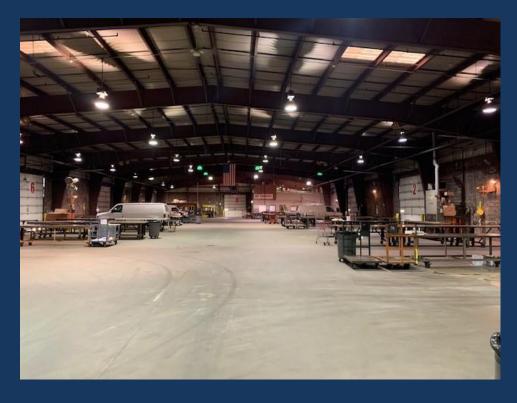

ustrial Road

Wall Township, NJ

25,000 SF Warehouse Building

**Property Overview** 

Block/Lot 917/108

Acres: 4.52

Total RBA: 25,000 SF

Year Built: 1987

Ceiling Height: 17ft - 24ft

Drive in Doors: 9

Loading Docks: 2

Column: None free span

Power: 800 Amps

Zoning: GI-2- General

Industrial

Outdoor Storage: Yes in the back and behind

the building

Water/Sewer: City

CAM & Taxes: \$3.50 PSF

Rental Rate: \$16.00 PSF NNN





The site provides great access to all of the areas major roadways, including the Garden State Parkway and Routes 18, 195, 33, 34, 35, 138, & 66.

5035 Industrial Road, is primed for significant long-term success as the commercial growth has remained steady in the surrounding area.



## **Aerial Photo**



## **Building Photos**





## **Building Photos**