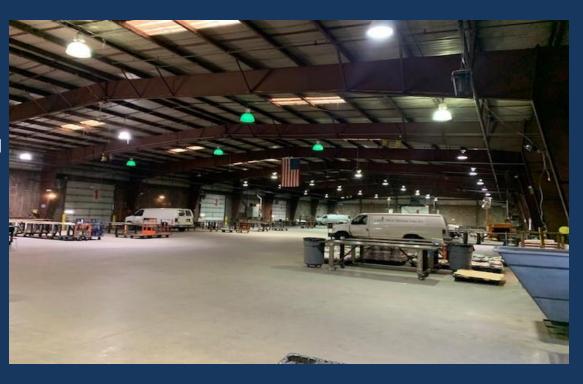

Ceiling Height: 17ft - 24ft

Drive in Doors: 9

Loading Docks: 2

Column: None free span

Power: 800 Amps

Zoning: GI-2- General

Industrial

Outdoor Storage: Yes in the back and behind

## **Building Photos**