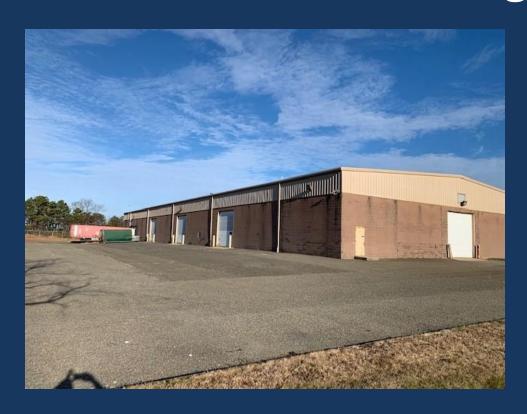

## 5035 Industrial Road

Wall Township, NJ

25,000 SF Warehouse Building

**Property Overview** 

Block/Lot 917/108

Acres: 4.52

Total RBA: 25,000 SF

Year Built: 1987

Ceiling Height: 17ft - 24ft

Drive in Doors: 9

Loading Docks: 2

Column: None free span

Power: 800 Amps

Zoning: GI-2- General

Industrial

Outdoor Storage: Yes in the back and behind

the building

Water/Sewer: City

CAM & Taxes: \$3.50 PSF

Rental Rate: \$16.00 PSF NNN





The site provides great access to all of the areas major roadways, including the Garden State Parkway and Routes 18, 195, 33, 34, 35, 138, & 66.

5035 Industrial Road, is primed for significant long-term success as the commercial growth has remained steady in the surrounding area.



## **Aerial Photo**



## **Building Photos**





## **Building Photos**