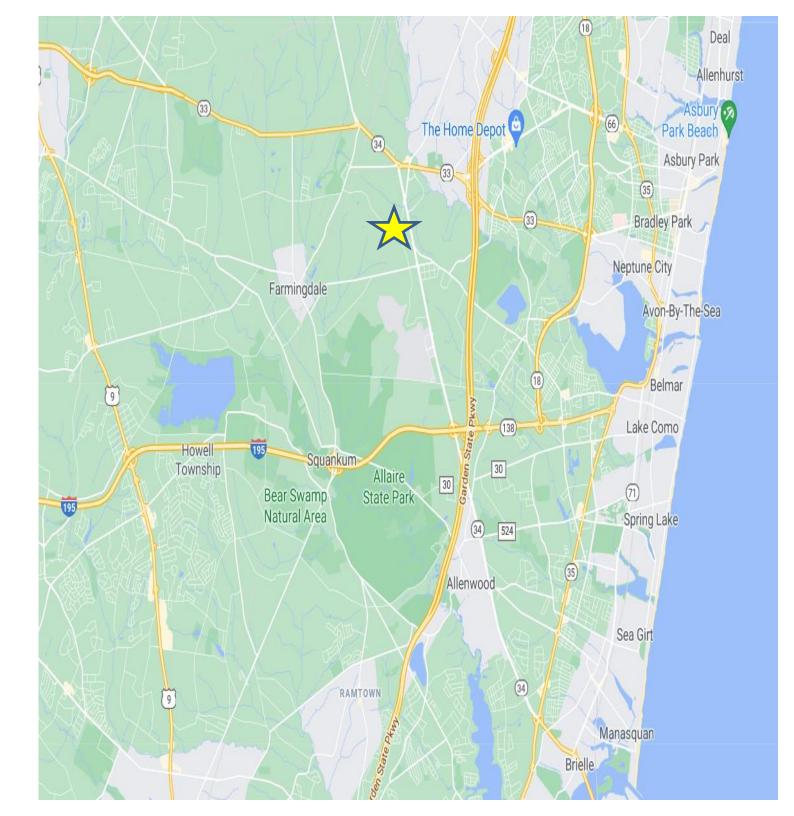

the building

Water/Sewer: City

CAM & Taxes: \$3.50 PSF

Rental Rate: \$16.00 PSF NNN

The site provides great access to all of the areas major roadways, including the Garden State Parkway and Routes 18, 195, 33, 34, 35, 138, & 66.

## **Aerial Photo**