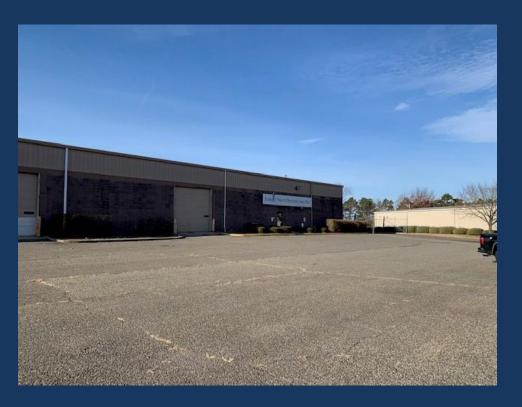

## 5035 Industrial Road

Wall Township, NJ

25,000 SF Warehouse Building

**Property Overview** 

Block/Lot 917/108

Acres: 4.52

Total RBA: 25,000 SF

Year Built: 1987

Ceiling Height: 17ft - 24ft

Drive in Doors: 9

Loading Docks: 2

Column: None free span

Power: 800 Amps

Zoning: GI-2- General

Industrial

Outdoor Storage: Yes in the back and behind

the building

Water/Sewer: City

CAM & Taxes: \$3.50 PSF

Rental Rate: \$16.00 PSF NNN





The site provides great access to all of the areas major roadways, including the Garden State Parkway and Routes 18, 195, 33, 34, 35, 138, & 66.

5035 Industrial Road, is primed for significant long-term success as the commercial growth has remained steady in the surrounding area.



## **Aerial Photo**



## **Building Photos**





## **Building Photos**