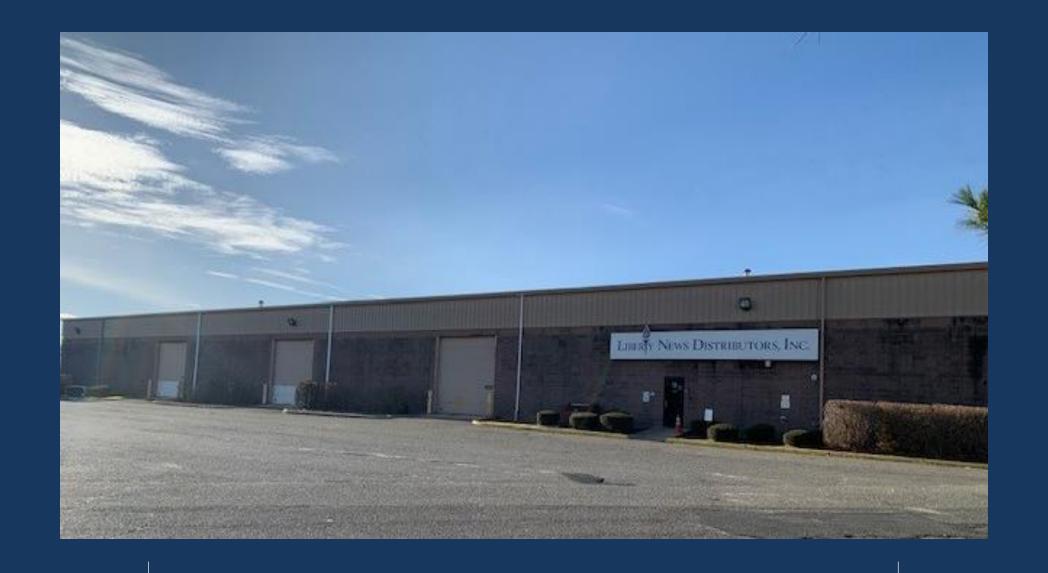

## 5035 Industrial Road

Wall Township, NJ

25,000 SF Warehouse Building

**Property Overview** 

Block/Lot 917/108

Acres: 4.52

Total RBA: 25,000 SF

Year Built: 1987

## **Building Photos**