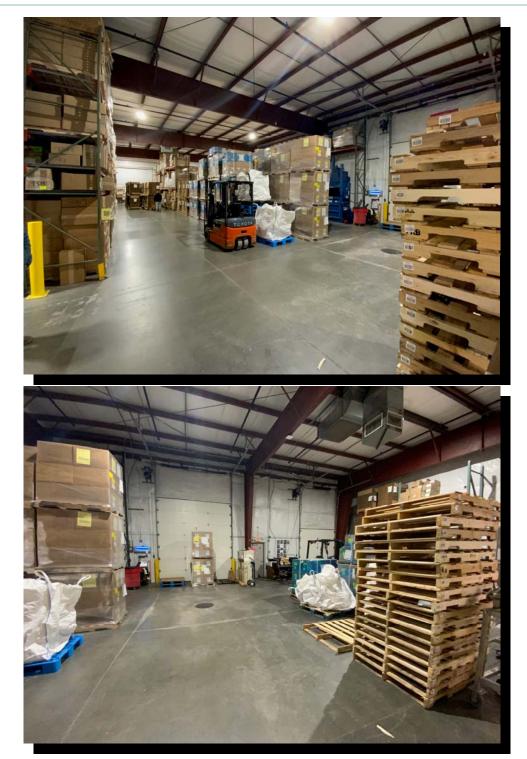

## 3170 Yeager Drive | Green Bay | WI

- Building: 24,866 sq. ft.
- Site: 4.3 acres
- Parcel: 21-180-16
- Zoning: BP
- Taxes: \$27,579

Quality manufacturing facility for sale in the I-43 Business Park on Green Bay's east side. The building offers 24,866 sq. ft. with 6,266 sq. ft. of office and 18,600 sq. ft. of production/warehouse. The building has full HVAC throughout, wet sprinkler system, 1200 amp 208 volt three phase electric, load dock and 14' OH door. Built in 2001.

Investment

**Pete Roland** 

Phone: (920) 499-9000 Fax: (920) 884-9507 E-mail: <u>pete@baylakescommercial.com</u> <u>www.baylakescommercial.com</u>

Bay Lakes Commercial 211 N Broadway Suite 215 Green Bay, WI 54303