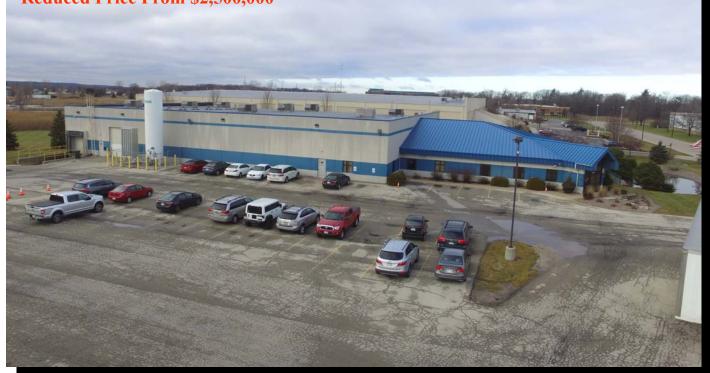

## **Reduced Price From \$2,500,000**

## \$2,250,000

# **Industrial Facility For Sale**

## 3170 Yeager Drive | Green Bay | WI

- Building: 24,866 sq. ft.
- Site: 4.3 acres
- Parcel: 21-180-16
- Zoning: BP
- Taxes: \$27,579

Quality manufacturing facility for sale in the I-43 Business Park on Green Bay's east side. The building offers 24,866 sq. ft. with 6,266 sq. ft. of office and 18,600 sq. ft. of production/warehouse. The building has full HVAC throughout, wet sprinkler system, 1200 amp 208 volt three phase electric, load dock and 14' OH door. Built in 2001.