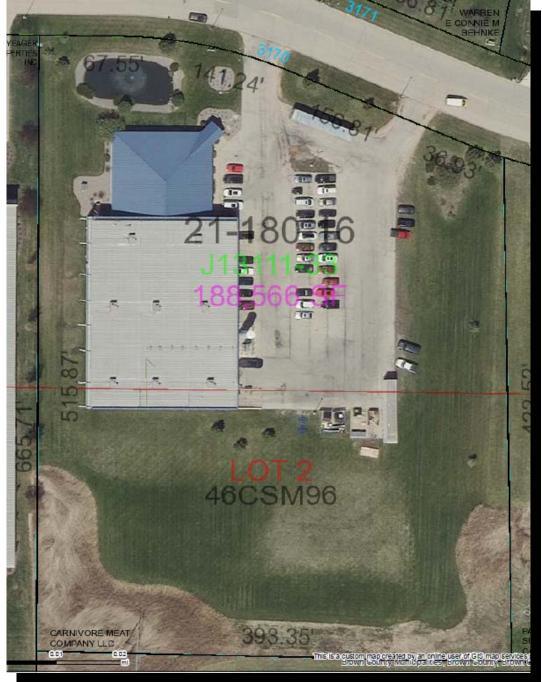

## 3170 Yeager Drive | Green Bay | WI

- Building: 24,866 sq. ft.
- Site: 4.3 acres
- Parcel: 21-180-16
- Zoning: BP
- Taxes: \$27,579

Quality manufacturing facility for sale in the I-43 Business Park on Green Bay's east side. The building offers 24,866 sq. ft. with 6,266 sq. ft. of office and 18,600 sq. ft. of production/warehouse. The building has full HVAC throughout, wet sprinkler system, 1200 amp 208 volt three phase electric, load dock and 14' OH door. Built in 2001.

Investment

Contact

**Pete Roland** 

Phone: (920) 499-9000 Fax: (920) 884-9507 E-mail: <u>pete@baylakescommercial.com</u> <u>www.baylakescommercial.com</u>

Bay Lakes Commercial 211 N Broadway Suite 215 Green Bay, WI 54303 Parcel 21-180-16