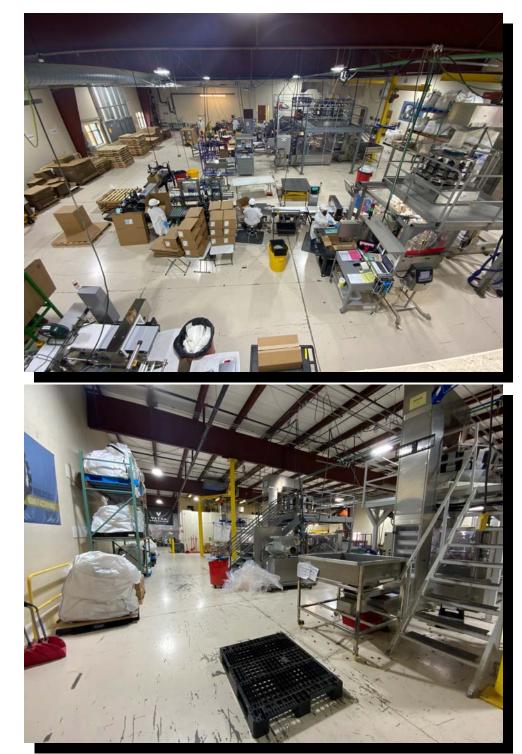

## 3170 Yeager Drive | Green Bay | WI

- Building: 24,866 sq. ft.
- Site: 4.3 acres
- Parcel: 21-180-16
- Zoning: BP
- Taxes: \$27,579

Quality manufacturing facility for sale in the I-43 Business Park on Green Bay's east side. The building offers 24,866 sq. ft. with 6,266 sq. ft. of office and 18,600 sq. ft. of production/warehouse. The building has full HVAC throughout, wet sprinkler system, 1200 amp 208 volt three phase electric, load dock and 14' OH door. Built in 2001.

Investment

Contact

**Pete Roland** 

Phone: (920) 499-9000 Fax: (920) 884-9507 E-mail: <u>pete@baylakescommercial.com</u> <u>www.baylakescommercial.com</u>

Bay Lakes Commercial 211 N Broadway Suite 215 Green Bay, WI 54303 Parcel 21-180-16