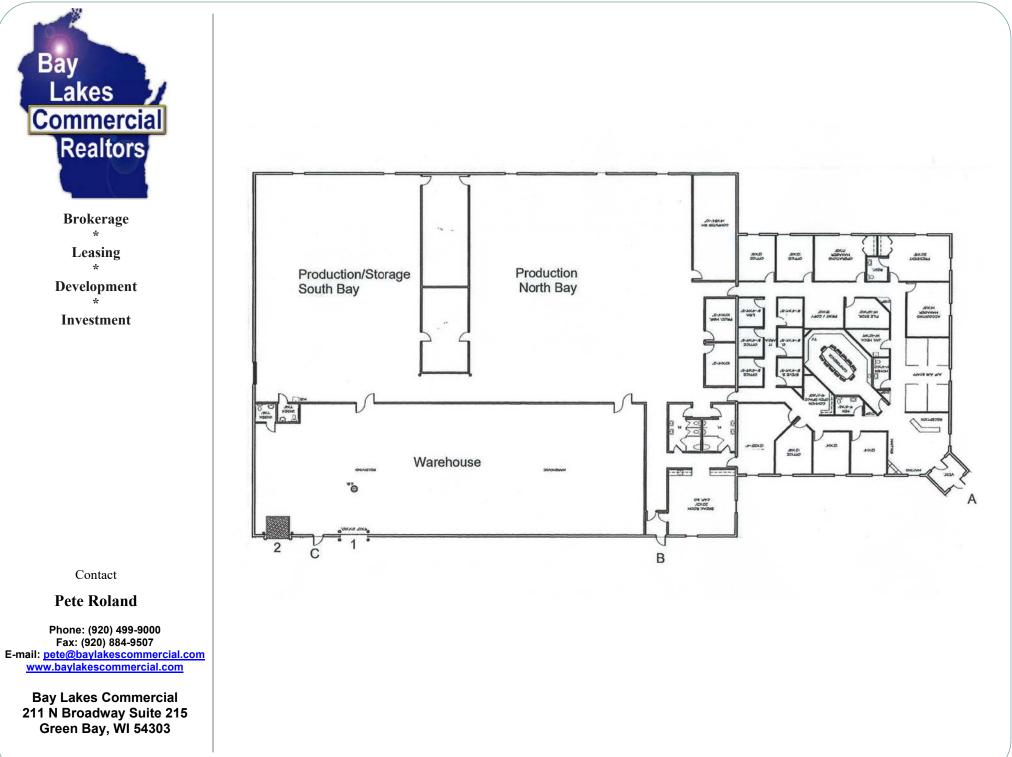

## 3170 Yeager Drive | Green Bay | WI

- Building: 24,866 sq. ft.
- Site: 4.3 acres
- Parcel: 21-180-16
- Zoning: BP
- Taxes: \$27,579

Quality manufacturing facility for sale in the I-43 Business Park on Green Bay's east side. The building offers 24,866 sq. ft. with 6,266 sq. ft. of office and 18,600 sq. ft. of production/warehouse. The building has full HVAC throughout, wet sprinkler system, 1200 amp 208 volt three phase electric, load dock and 14' OH door. Built in 2001.

Investment

**Pete Roland** 

Phone: (920) 499-9000 Fax: (920) 884-9507 E-mail: <u>pete@baylakescommercial.com</u> <u>www.baylakescommercial.com</u>

Bay Lakes Commercial 211 N Broadway Suite 215 Green Bay, WI 54303