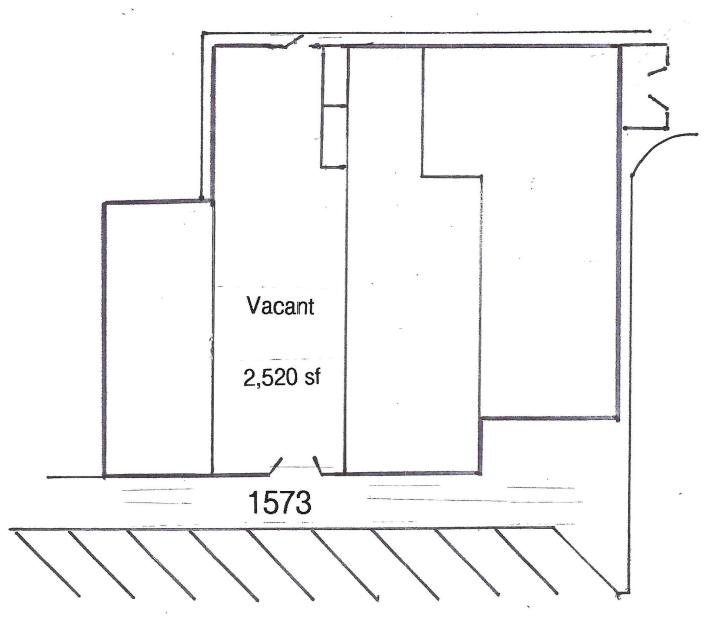

## 1573 TARA HILLS DR PINOLE, CA

- +2,520 SF
- +FORMER GYM
- +FLEXIBLE, OPEN LAYOUT
- +FLEXIBLE ZONING

CONTACT

JAKE NORTON | CA LIC 01905366 925.360.9746 JAKE.NORTON@TRANSWESTERN.COM

e information provided nerein was obtained from sources believed reliable; however, franswestern makes no guarantees, warranties representations as to the completeness or accuracy thereof. The presentation of this property is submitted subject to errors, hissions, change of price or conditions, prior sale or lease, or withdrawal without notice. Copyright © 2023 Transwestern.

## 1573 TARA HILLS DR PINOLE, CA

- +2,520 SF
- +FORMER GYM
- +FLEXIBLE, OPEN LAYOUT
- +FLEXIBLE ZONING

CONTACT

JAKE NORTON | CA LIC 01905366 925.360.9746 JAKE.NORTON@TRANSWESTERN.COM

e information provided herein was obtained from sources believed reliable; however, Transwestern makes no guarantees, warranties representations as to the completeness or accuracy thereof. The presentation of this property is submitted subject to errors, nissions, change of price or conditions, prior sale or lease, or withdrawal without notice. Copyright © 2023 Transwestern.