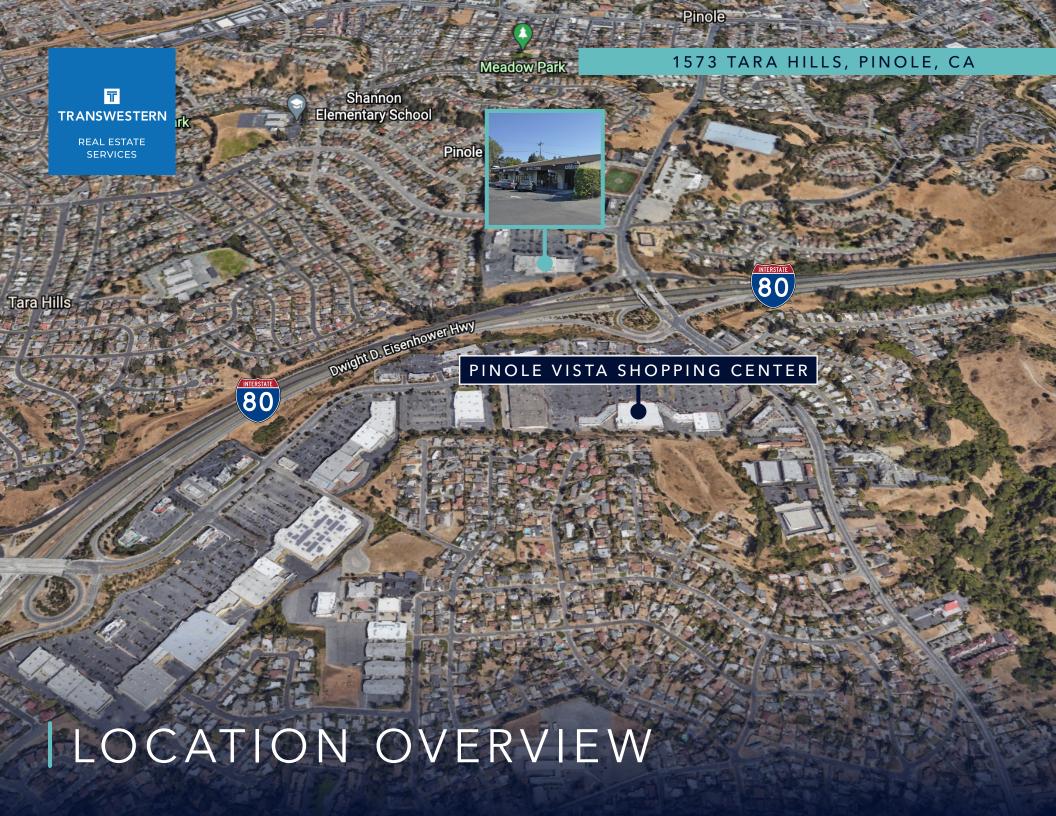

## 1573 TARA HILLS DR PINOLE, CA

- +2,520 SF
- +FORMER GYM
- +FLEXIBLE, OPEN LAYOUT
- +FLEXIBLE ZONING

CONTACT

JAKE NORTON | CA LIC 01905366 925.360.9746 JAKE.NORTON@TRANSWESTERN.COM

e information provided nerein was obtained from sources believed reliable; however, franswestern makes no guarantees, warranties representations as to the completeness or accuracy thereof. The presentation of this property is submitted subject to errors, hissions, change of price or conditions, prior sale or lease, or withdrawal without notice. Copyright © 2023 Transwestern.

## 1573 TARA HILLS DR PINOLE, CA

- +2,520 SF
- +FORMER GYM
- +FLEXIBLE, OPEN LAYOUT
- +FLEXIBLE ZONING

CONTACT

JAKE NORTON | CA LIC 01905366 925.360.9746 JAKE.NORTON@TRANSWESTERN.COM

e information provided herein was obtained from sources believed reliable; however, Transwestern makes no guarantees, warranties representations as to the completeness or accuracy thereof. The presentation of this property is submitted subject to errors, nissions, change of price or conditions, prior sale or lease, or withdrawal without notice. Copyright © 2023 Transwestern.