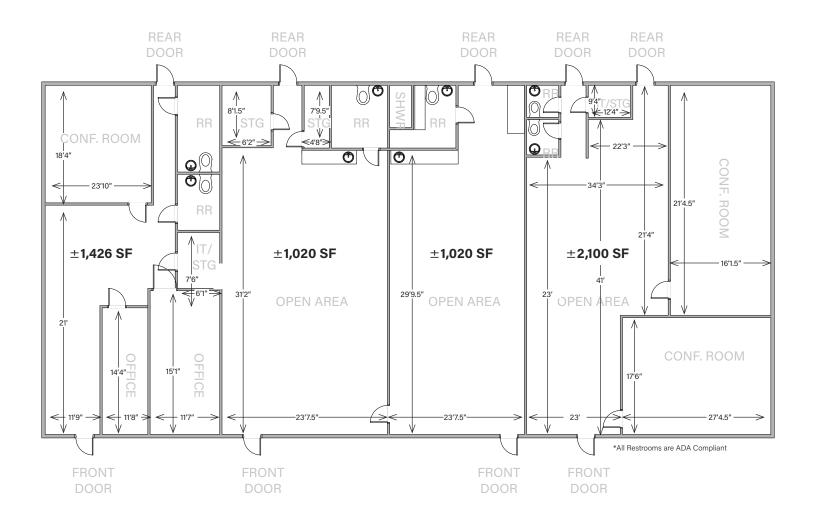

#### SITE PLAN

- 17,928 SF Divisible to 1,020 SF Suites
- Lease Rate: \$20.00 NNN
- Signalized Intersection
- Front and Rear Parking
- Multiple Access Points
- Building Signage Available

## Multi-Tenant Retail/Office Space in the Heart of Casa Grande, AZ

- 17,928 SF Multi-Tenant Plaza Divisible to 1,020 SF Suites
- E Florence Blvd & N Trekell Rd Frontage with Easy Access to I-10 Freeway
- 10' Clear Height
- 100% Air Conditioned
- Abundant Parking

- Prime Location on one of Casa Grande's Most Heavily Trafficked Roadways (20,812 VPD)
- B-3 Zoning
- Built in 1980
- Fully Sprinklered
- Contact an Exclusive Listing Agent For Suite Availability