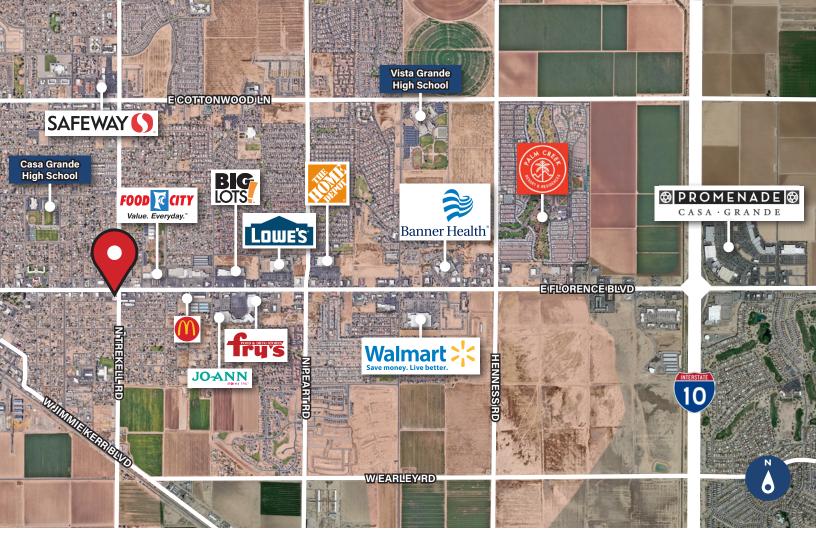

## Multi-Tenant Retail/Office Space in the Heart of Casa Grande, AZ

- 17,928 SF Multi-Tenant Plaza Divisible to 1,020 SF Suites
- E Florence Blvd & N Trekell Rd Frontage with Easy Access to I-10 Freeway
- 10' Clear Height
- 100% Air Conditioned
- Abundant Parking

- Prime Location on one of Casa Grande's Most Heavily Trafficked Roadways (20,812 VPD)
- B-3 Zoning
- Built in 1980
- Fully Sprinklered
- Contact an Exclusive Listing Agent For Suite Availability