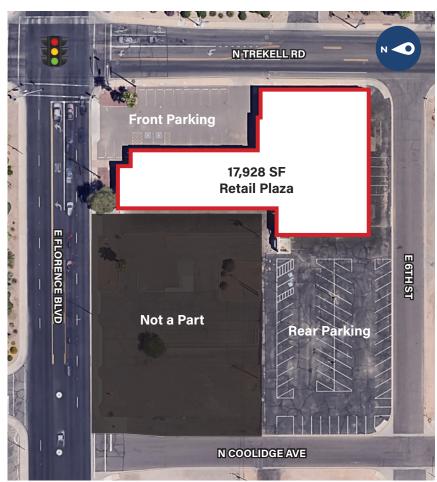

#### SITE PLAN

- 17,928 SF Divisible to 1,020 SF Suites
- Lease Rate: \$20.00 NNN
- Signalized Intersection
- Front and Rear Parking
- Multiple Access Points
- Building Signage Available

E FLORENCE BLVD