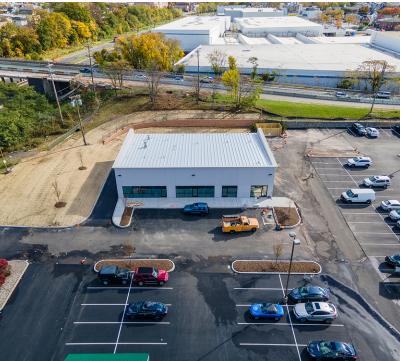

## **OFFERING SUMMARY**

Available SF:

1,860 SF & 2,856 SF Call For Details

Lease Rate:

NEIGHBORING TENANTS

Walgreens

SUBWAY

# PROPERTY OVERVIEW

Premium Retail Space For Lease

# PROPERTY HIGHLIGHTS

- Up to 2,856 SF Available Immediately
- 92,000 SF Neighborhood Center
- Anchored by Shop Rite
- Prime Retail Site
- Located at Signalized Intersection
- 21,200+ VPD Convery Blvd | 6,700+ SF Fayette Street | 15,300+ VPD Route 624