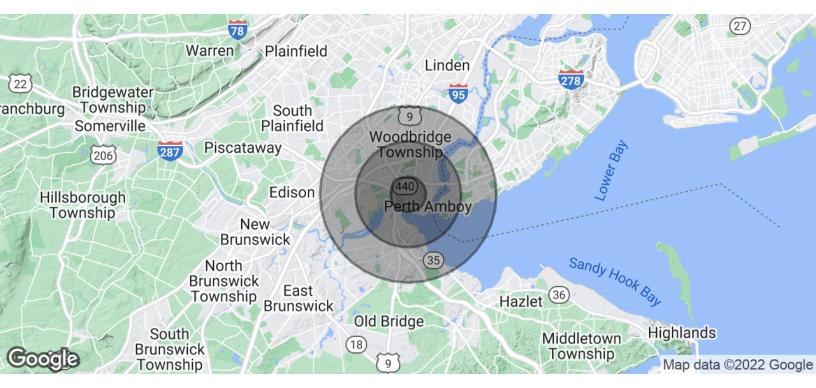

# PERTH AMBOY, NJ

365 CONVERY BOULEVARD, PERTH AMBOY, NJ 08861

| POPULATION           | 1 MILE | 3 MILES | 5 MILES |
|----------------------|--------|---------|---------|
| Total Population     | 24,283 | 114,631 | 262,618 |
| Average age          | 34.4   | 34.7    | 36.8    |
| Average age (Male)   | 31.7   | 33.2    | 36.0    |
| Average age (Female) | 35.6   | 35.8    | 37.4    |

| HOUSEHOLDS & INCOME | 1 MILE    | 3 MILES   | 5 MILES   |
|---------------------|-----------|-----------|-----------|
| Total households    | 8,220     | 40,065    | 92,142    |
| # of persons per HH | 3.0       | 2.9       | 2.9       |
| Average HH income   | \$62,399  | \$70,846  | \$81,565  |
| Average house value | \$325,440 | \$338,738 | \$366,474 |

\* Demographic data derived from 2020 ACS - US Census