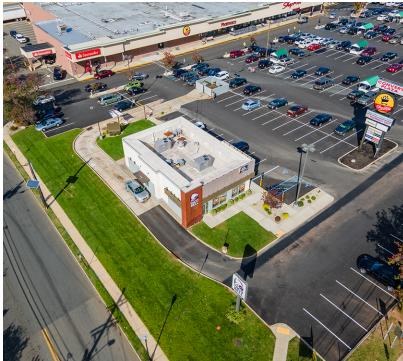

## **OFFERING SUMMARY**

Available SF:

1,860 SF & 2,856 SF Call For Details

Lease Rate:

NEIGHBORING TENANTS

Walgreens

SUBWAY

# PROPERTY OVERVIEW

Premium Retail Space For Lease

# PROPERTY HIGHLIGHTS

- Up to 2,856 SF Available Immediately
- 92,000 SF Neighborhood Center
- Anchored by Shop Rite
- Prime Retail Site
- Located at Signalized Intersection
- 21,200+ VPD Convery Blvd | 6,700+ SF Fayette Street | 15,300+ VPD Route 624