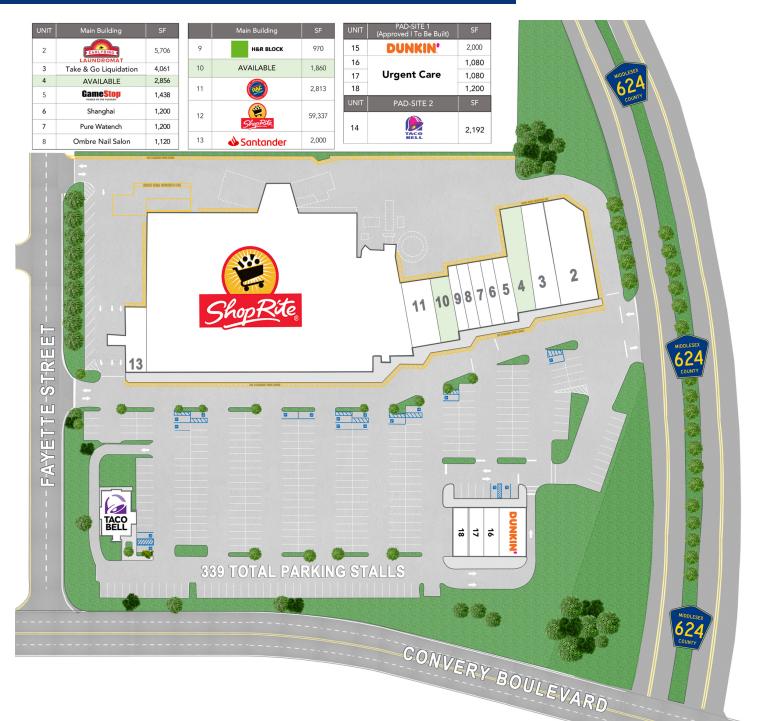

## **OFFERING SUMMARY**

Available SF:

1,860 SF & 2,856 SF Call For Details

Lease Rate:

NEIGHBORING TENANTS

Walgreens

SUBWAY

# PROPERTY HIGHLIGHTS

- Up to 2,856 SF Available Immediately
- 92,000 SF Neighborhood Center
- Anchored by Shop Rite
- Prime Retail Site
- Located at Signalized Intersection
- 21,200+ VPD Convery Blvd | 6,700+ SF Fayette Street | 15,300+ VPD Route 624