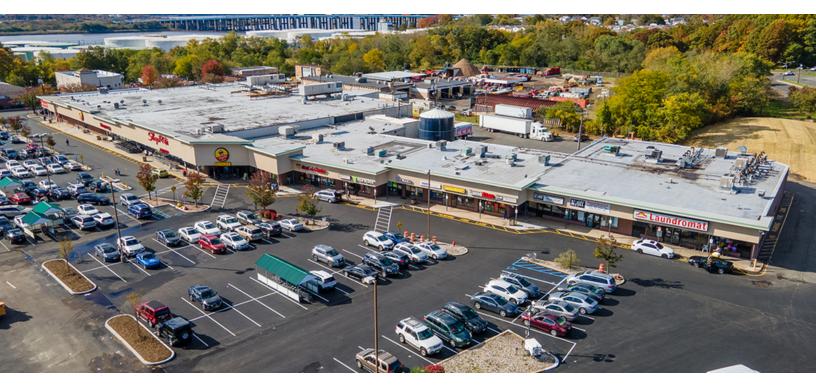

# PROPERTY OVERVIEW

Premium Retail Space For Lease

# PROPERTY HIGHLIGHTS

- Up to 2,856 SF Available Immediately
- 92,000 SF Neighborhood Center
- Anchored by Shop Rite
- Prime Retail Site
- Located at Signalized Intersection
- 21,200+ VPD Convery Blvd | 6,700+ SF Fayette Street | 15,300+ VPD Route 624