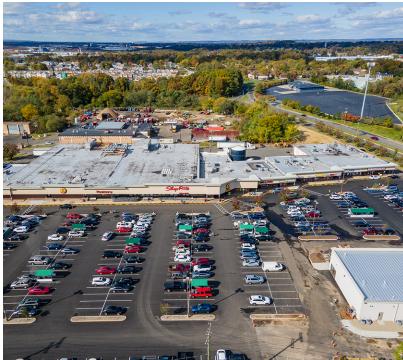

# PROPERTY OVERVIEW

Premium Retail Space For Lease

# PROPERTY HIGHLIGHTS

- Up to 2,856 SF Available Immediately
- 92,000 SF Neighborhood Center
- Anchored by Shop Rite
- Prime Retail Site
- Located at Signalized Intersection
- 21,200+ VPD Convery Blvd | 6,700+ SF Fayette Street | 15,300+ VPD Route 624