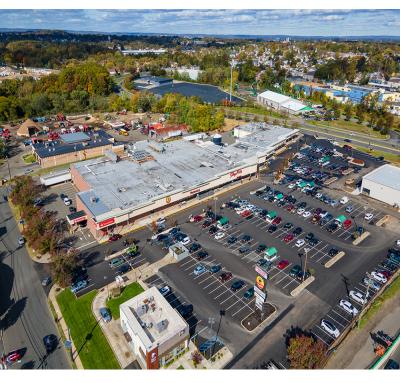

# PROPERTY OVERVIEW

Premium Retail Space For Lease

# PROPERTY HIGHLIGHTS

- Up to 2,856 SF Available Immediately
- 92,000 SF Neighborhood Center
- Anchored by Shop Rite
- Prime Retail Site
- Located at Signalized Intersection
- 21,200+ VPD Convery Blvd | 6,700+ SF Fayette Street | 15,300+ VPD Route 624