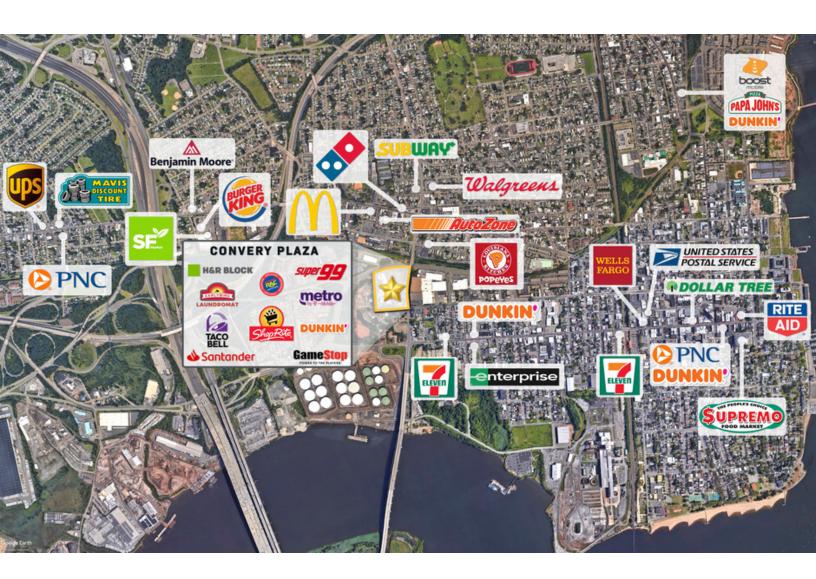

## **OFFERING SUMMARY**

Available SF:

1,860 SF & 2,856 SF Call For Details

Lease Rate:

NEIGHBORING TENANTS

Walgreens

SUBWAY

# PERTH AMBOY, NJ

365 CONVERY BOULEVARD, PERTH AMBOY, NJ 08861

Map data ©2022