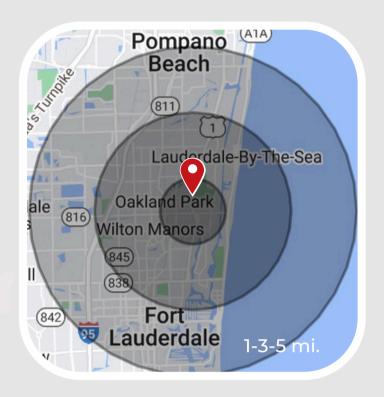

# PROPERTY LOCATION

1101 NE 34TH COURT, OAKLAND PARK, 33334

#### LOCATION

Nestled in the vibrant Oakland Park downtown district, just blocks from the renowned Funky Buddha Brewery and the iconic Sky Building home of the new Oakland Park Town Hall.

Approximately 6 min. (2.1 mi) to the I-95 and 7 min. (2.4 mi) to the beach, this property is accessible to areas from Aventura to Delray Beach, within a 30-minute drive.

| COMMUTE DETAILS          | Distance   | Minutes |
|--------------------------|------------|---------|
| Oakland Park Blvd.       | 0.5 miles  | 2 min.  |
| US1 / Federal Hwy        | 0.9 miles  | 3 min.  |
| I-95 @ Oakland Pk. Bvld. | 2.1 miles  | 6 min.  |
| A1A / Ocean Blvd.        | 2.4 miles  | 7 min.  |
| Las Olas Bvld.           | 4.5 miles  | 15 min. |
| International Airport    | 12.8 miles | 23 min. |