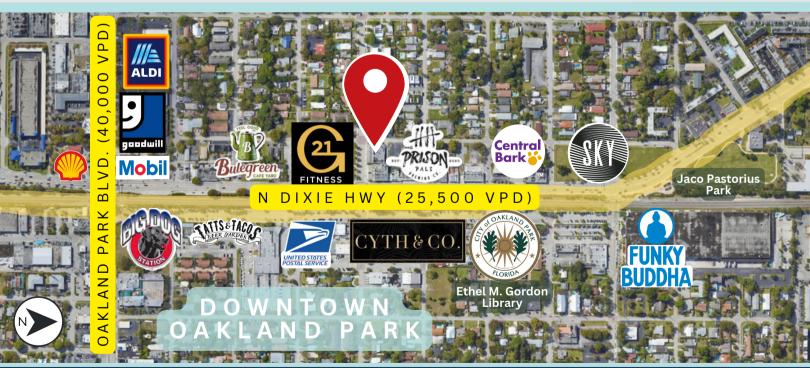

# PROPERTY LOCATION

1101 NE 34TH COURT, OAKLAND PARK, 33334

#### LOCATION

Nestled in the vibrant Oakland Park downtown district, just blocks from the renowned Funky Buddha Brewery and the iconic Sky Building home of the new Oakland Park Town Hall.

Approximately 6 min. (2.1 mi) to the I-95 and 7 min. (2.4 mi) to the beach, this property is accessible to areas from Aventura to Delray Beach, within a 30-minute drive.

| COMMUTE DETAILS          | Distance   | Minutes |
|--------------------------|------------|---------|
| Oakland Park Blvd.       | 0.5 miles  | 2 min.  |
| US1 / Federal Hwy        | 0.9 miles  | 3 min.  |
| I-95 @ Oakland Pk. Bvld. | 2.1 miles  | 6 min.  |
| A1A / Ocean Blvd.        | 2.4 miles  | 7 min.  |
| Las Olas Bvld.           | 4.5 miles  | 15 min. |
| International Airport    | 12.8 miles | 23 min. |