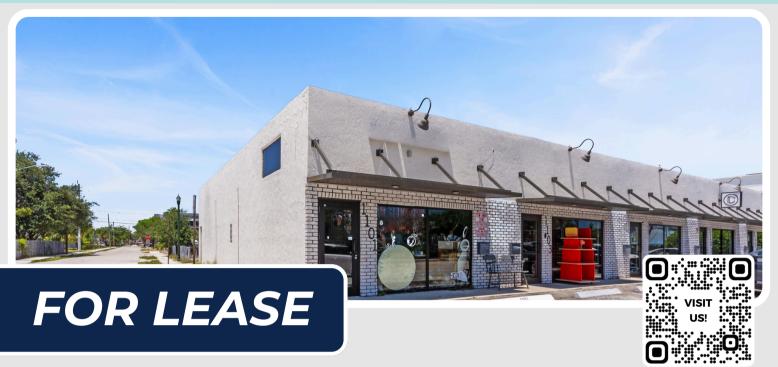

## FLEX RETAIL FOR LEASE

1101 NE 34TH COURT, OAKLAND PARK, 33334 💡

#### DESCRIPTION

Discover 1101 NE 34th Ct, prime flex retail unit in Downtown Oakland Park. Prime Downtown Oakland Park location! This flex retail space features storefront glass windows, a modern facade, full A/C, high ceilings and a roll-up grade level door. Ideal for vour business needs.

### **HIGHLIGHTS**

- In the heart of Downtown Oakland Park
- Flex Retail
- Storefront Glass Windows
- Fully A/C
- Roll up grade level door

#### **EXECUTIVE SUMMARY**

**Property Type** Flex / Retail +/-\$33 Gross Lease Rate **Unit Size** 1,200 SF **Ceiling Height** 14 FT

> DCW (Downtown Core) Zoning

Frontage 100 FT visible from Dixie Hwy.

**Traffic Count** 25,500 VPD