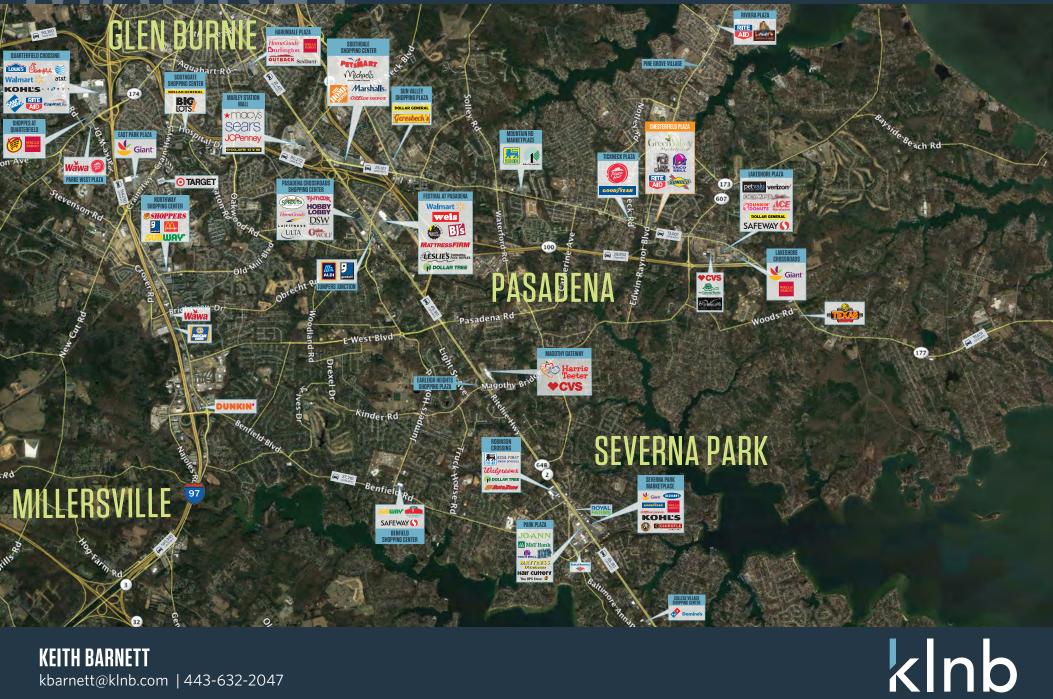

& 3,000 SF Pad-Site Available

#### **DEMOGRAPHICS | 2018:**

| 1-MILE                      | 3-MILE           | 5-MILE    |
|-----------------------------|------------------|-----------|
| Population<br>11,582        | 62,405           | 149,799   |
| Daytime Popula<br>2,879     | tion<br>11,252   | 32,387    |
| Households<br>4,133         | 21,659           | 53,720    |
| Average HH Inc<br>\$103,711 | ome<br>\$112,927 | \$116,114 |

### CLICK TO DOWNLOAD DEMOGRAPHIC REPORT

#### TRAFFIC COUNTS | 2018:

Edwin Raymor Blvd Mountain Road 19,971 ADT 13,001 ADT

## kInb

# SITE PLAN

## CHESTERFIELD PLAZA

8095 EDWIN RAYNOR BOULEVARD, PASADENA, MD 21122



**KEITH BARNETT** kbarnett@klnb.com | 443-632-2047

## kInb

## **CHESTERFIELD PLAZA**

RAYNOR BOULEVARD, PASADENA, MD 21122 8095 EDWIN



# CLOSE-UP JCH

## CHESTERFIELD PLAZA

AVAILABLE 1,260 SF

8095 EDWIN RAYNOR BOULEVARD, PASADENA, MD 21122

SUNDED

Il Inlendu's

(Last

Caesars

10-

ECC-LA

Edwin Raynor Blvd

GreenValle

PAD W/ DRIVE-THRU 3.000 SF

E

kInb

Rg

ountain

**RITE** AID

# kInb

### CHESTERFIELD PLAZA 8095 EDWIN RAYNOR BOULEVARD, PASADENA, MD 21122

FOR MORE INFORMATION, PLEASE CONTACT:

### **KEITH BARNETT**

kbarnett@klnb.com 443-632-2047

100 West Road, Suite 505, Towson, MD 21204

Kinb.com

f

f

f

f

f

f

f

f

f

f

f

f

f

f

f

f

f

f

f

f

f

f

f

f

f

f

f

f

f

f

f

f

f

f

f

f

f

f

f

f

f

f

f

f

f

f

f

f

f

f

f

f

f

f

f

f

f

f

f

f

f

f

f

f

f

f

f

f

f

f

f

f

f

f

f

f

f

f

f

f

f

f

f

f

f

f

f

f

f

f

f

f</t

While we have no reason to doubt the