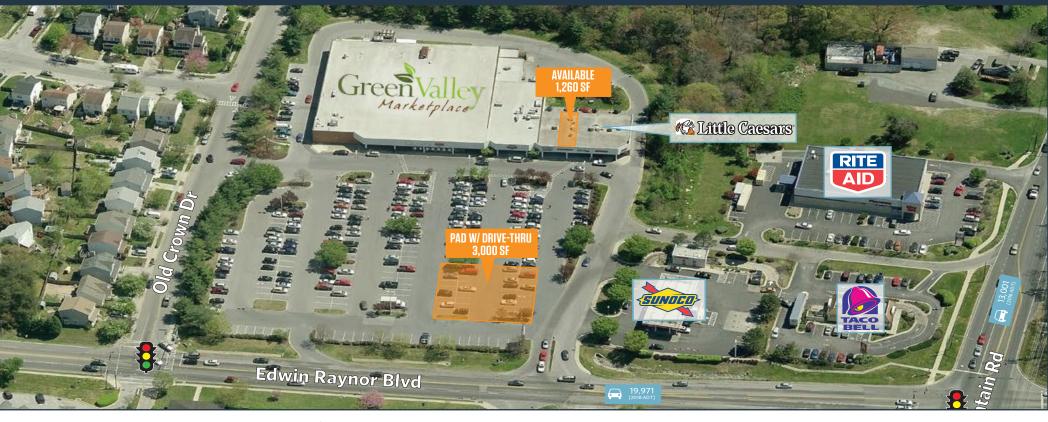

### **RETAIL FOR LEASE**

- 1,260 SF In-line Retail Space Available
- Pad site opportunity with drive-thru in grocery anchored shopping center
- Pylon signage available
- Join Green Valley Marketplace, Rite-Aid, Taco Bell, Sunoco, Little Caesars and other successful tenants
- Regionally located at the major crossroads of Edwin Raynor Boulevard & Mountain Road in the heart
   of Anne Arundel County

#### **AVAILABLE SPACE:**

1,260 SF In-line Retail Space & 3,000 SF Pad-Site Available

#### TRAFFIC COUNTS | 2018:

Edwin Raymor Blvd Mountain Road 19,971 ADT 13,001 ADT

## CHESTERFIELD PLAZA

AVAILABLE 1,260 SF

8095 EDWIN RAYNOR BOULEVARD, PASADENA, MD 21122

SUNDED

Il Inlendu's

(Last

Caesars

10-

ECC-LA

Edwin Raynor Blvd

GreenValle

PAD W/ DRIVE-THRU 3.000 SF

E

kInb

Rg

ountain

**RITE** AID