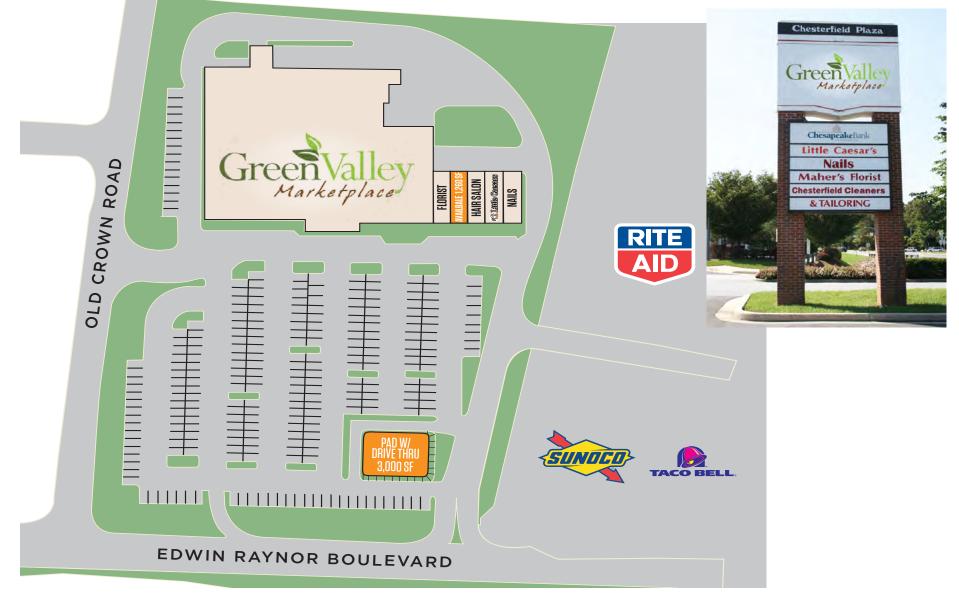

# SITE PLAN

## CHESTERFIELD PLAZA

8095 EDWIN RAYNOR BOULEVARD, PASADENA, MD 21122

**KEITH BARNETT** kbarnett@klnb.com | 443-632-2047