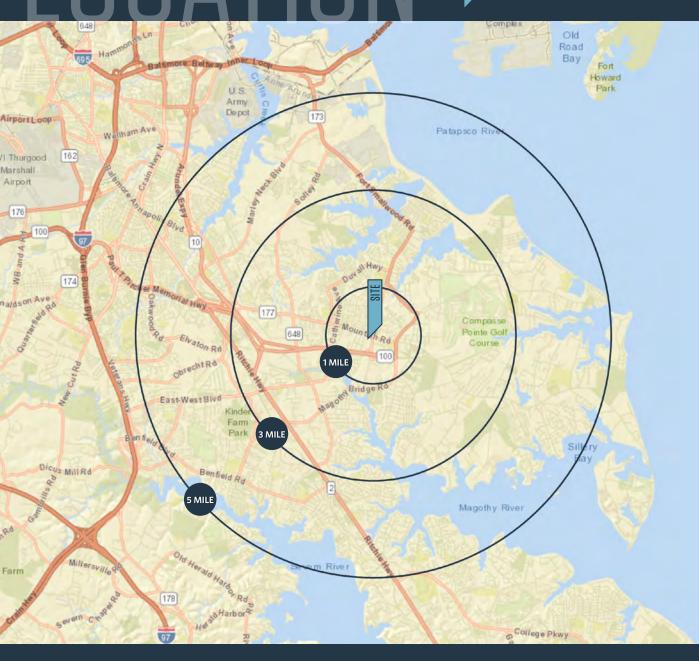

#### **DEMOGRAPHICS | 2018:**

| 1-MILE                      | 3-MILE           | 5-MILE    |
|-----------------------------|------------------|-----------|
| Population<br>11,582        | 62,405           | 149,799   |
| Daytime Popula<br>2,879     | tion<br>11,252   | 32,387    |
| Households<br>4,133         | 21,659           | 53,720    |
| Average HH Inc<br>\$103,711 | ome<br>\$112,927 | \$116,114 |