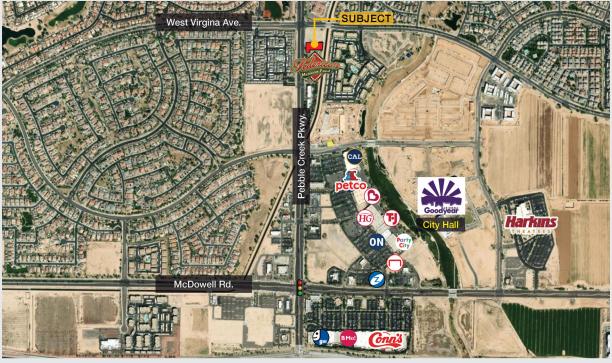

# Aerial Maps

### **Property Features**

- 38,999 SF Land lease (NNN) for quick-serve restaurant (QSR) on Pebble Creek Pkwy, just north of I-10 freeway in the heart of major development in Goodyear
- Access on major street surrounded by two parcels, zoned C-G for QSR or retail
- The city of Goodyear is experiencing massive growth and development, which will continue for years to come, and will become more dense in the future
- Easy access to the I-10 and Loop 303
- Zoning: C-C
- APN#: 501-69-976F
- Improved PAD with utilities to the site