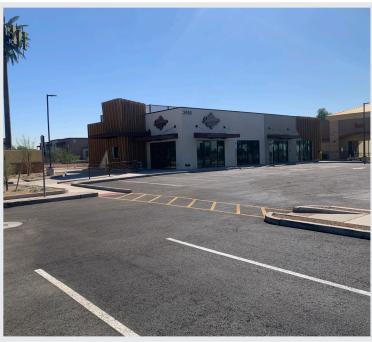

-10 and Loop 303
- Zoning: C-C
- APN#: 501-69-976F
- Improved PAD with utilities to the site



| Demographics        | 1 Mile    | 3 Miles   | 5 Miles  |
|---------------------|-----------|-----------|----------|
| Average Age:        | 60.6      | 39.3      | 34.8     |
| Population:         | 10,256    | 71,900    | 170,352  |
| Average HH Income:  | \$108,331 | \$101,274 | \$91,269 |
| Traffic Counts      |           |           | VPD      |
| N Pebble Creek Pkwy |           |           | 7,088    |
| W Virginia Ave      |           |           | 1,184    |

#### Michael Gaida

Matt Harper, CCIM

+1 (602) 393-6611 • michael.gaida@naihorizon.com

+1 (602) 393-6604 • matt.harper@naihorizon.com

### **Photos**

### PAD Land Lease in Goodyear 2501 N Pebble Creek Pkwy \$10,000/month NNN







#### Michael Gaida

#### Matt Harper, CCIM

+1 (602) 393-6611 • michael.gaida@naihorizon.com +1 (602) 393-6604 • matt.harper@naihorizon.com

### **Photos**

### PAD Land Lease in Goodyear 2501 N Pebble Creek Pkwy \$10,000/month NNN







#### Michael Gaida

#### Matt Harper, CCIM

+1 (602) 393-6611 • michael.gaida@naihorizon.com +1 (602) 393-6604 • matt.harper@naihorizon.com

# Aerial Maps

### PAD Land Lease in Goodyear 2501 N Pebble Creek Pkwy \$10,000/month NNN





#### Michael Gaida

#### Matt Harper, CCIM

+1 (602) 393-6611 • michael.gaida@naihorizon.com +1 (602) 393-6604 • matt.harper@naihorizon.com