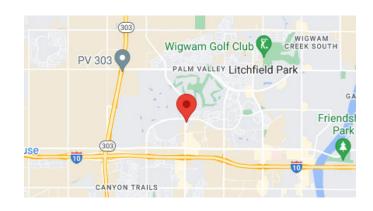

### PAD Land Lease in Goodyear 2501 N Pebble Creek Pkwy \$10,000/month NNN



## 2501 N Pebble Creek Pkwy,

Goodyear, Arizona 85394

### **Property Features**

- 38,999 SF Land lease (NNN) for quick-serve restaurant (QSR) on Pebble Creek Pkwy, just north of I-10 freeway in the heart of major development in Goodyear
- Access on major street surrounded by two parcels, zoned C-G for QSR or retail
- The city of Goodyear is experiencing massive growth and development, which will continue for years to come, and will become more dense in the future
- Easy access to the I-10 and Loop 303
- Zoning: C-C
- APN#: 501-69-976F
- Improved PAD with utilities to the site



| Demographics        | 1 Mile    | 3 Miles   | 5 Miles  |
|---------------------|-----------|-----------|----------|
| Average Age:        | 60.6      | 39.3      | 34.8     |
| Population:         | 10,256    | 71,900    | 170,352  |
| Average HH Income:  | \$108,331 | \$101,274 | \$91,269 |
| Traffic Counts      |           |           | VPD      |
| N Pebble Creek Pkwy |           |           | 7,088    |
| W Virginia Ave      |           |           | 1,184    |

#### Michael Gaida

Matt Harper, CCIM

+1 (602) 393-6611 • michael.gaida@naihorizon.com

+1 (602) 393-6604 • matt.harper@naihorizon.com

### **Photos**

### PAD Land Lease in Goodyear 2501 N Pebble Creek Pkwy \$10,000/month NNN







#### Michael Gaida

#### Matt Harper, CCIM

+1 (602) 393-6611 • michael.gaida@naihorizon.c