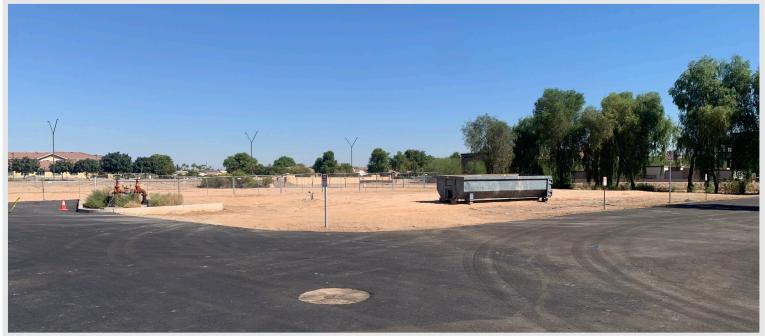

0 and Loop 303
- Zoning: C-C
- APN#: 501-69-976F
- Improved PAD with utilities to the site



| Demographics        | 1 Mile    | 3 Miles   | 5 Miles  |
|---------------------|-----------|-----------|----------|
| Average Age:        | 60.6      | 39.3      | 34.8     |
| Population:         | 10,256    | 71,900    | 170,352  |
| Average HH Income:  | \$108,331 | \$101,274 | \$91,269 |
| Traffic Counts      |           |           | VPD      |
| N Pebble Creek Pkwy |           |           | 7,088    |
| W Virginia Ave      |           |           | 1,184    |

#### Michael Gaida

Matt Harper, CCIM

+1 (602) 393-6611 • michael.gaida@naihorizon.com

+1 (602) 393-6604 • matt.harper@naihorizon.com

### **Photos**

### PAD Land Lease in Goodyear 2501 N Pebble Creek Pkwy \$10,000/month NNN







#### Michael Gaida

#### Matt Harper, CCIM

+1 (602) 393-6611 • michael.gaida@naihorizon.com +1 (602) 393-6604 • matt.harper@naihorizon.com

### **Photos**

### PAD Land Lease in Goodyear 2501 N Pebble Creek Pkwy \$10,000/month NNN







#### Michael Gaida

#### Matt Harper, CCIM

+1 (602) 393-6611 • michael.gaida@naihorizon.com +1 (602) 393-6604 • matt.harper@naihorizon.com

# Aerial Maps

### PAD Land Lease in Goodyear 2501 N Pebble Creek Pkwy \$10,000/month NNN





#### Michael Gaida

#### Matt Harper, CCIM

+1 (602) 393-6611 • michael.gaida@naihorizon.com +1 (602) 393-6604 • matt.harper@naihorizon.com