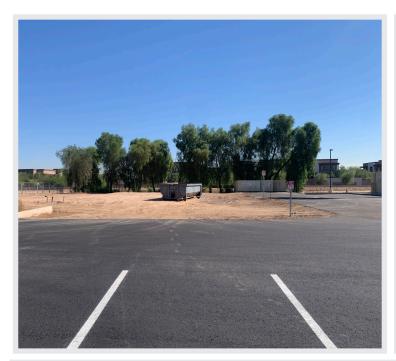

I-10 and Loop 303
- Zoning: C-C
- APN#: 501-69-976F
- Improved PAD with utilities to the site



| Demographics        | 1 Mile    | 3 Miles   | 5 Miles  |
|---------------------|-----------|-----------|----------|
| Average Age:        | 60.6      | 39.3      | 34.8     |
| Population:         | 10,256    | 71,900    | 170,352  |
| Average HH Income:  | \$108,331 | \$101,274 | \$91,269 |
| Traffic Counts      |           |           | VPD      |
| N Pebble Creek Pkwy |           |           | 7,088    |
| W Virginia Ave      |           |           | 1,184    |

#### Michael Gaida

Matt Harper, CCIM

+1 (602) 393-6611 • michael.gaida@naihorizon.com

+1 (602) 393-6604 • matt.harper@naihorizon.com

### **Photos**

### PAD Land Lease in Goodyear 2501 N Pebble Creek Pkwy \$10,000/month NNN







#### Michael Gaida

#### Matt Harper, CCIM

+1 (602) 393-6611 • michael.gaida@naihorizon.com +1 (602) 393-6604 • matt.harper@naihorizon.com

### **Photos**

### PAD Land Lease in Goodyear 2501 N Pebble Creek Pkwy \$10,000/month NNN







#### Michael Gaida

#### Matt Harper, CCIM

+1 (602) 393-6611 • michael.gaida@naihorizon.com +1 (602) 393-6604 • matt.harper@naihorizon.com

# Aerial Maps

### PAD Land Lease in Goodyear 2501 N Pebble Creek Pkwy \$10,000/month NNN





#### Michael Gaida

#### Matt Harper, CCIM

+1 (602) 393-6611 • michael.gaida@naihorizon.com +1 (602) 393-6604 • matt.harper@naihorizon.com