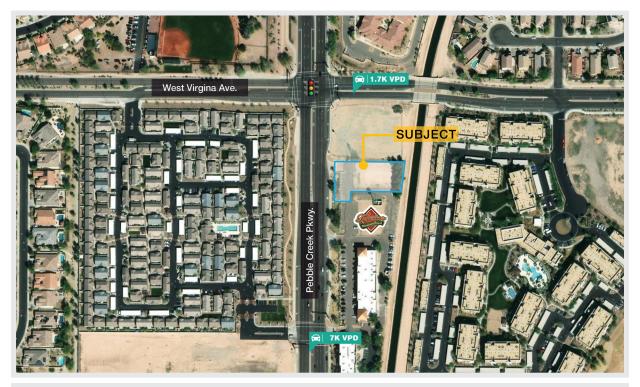

# Aerial Maps

### **Property Features**

- 38,999 SF Land lease (NNN) for quick-serve restaurant (QSR) on Pebble Creek Pkwy, just north of I-10 freeway in the heart of major development in Goodyear
- Access on major street surrounded by two parcels, zoned C-G for QSR or retail
- The city of Goodyear is experiencing massive growth and development, which will continue for years to come, and will become more dense in the future
- Easy access to the I-10 and Loop 303
- Zoning: C-C
- APN#: 501-69-976F
- Improved PAD with utilities to the site

| Demographics        | 1 Mile    | 3 Miles   | 5 Miles  |
|---------------------|-----------|-----------|----------|
| Average Age:        | 60.6      | 39.3      | 34.8     |
| Population:         | 10,256    | 71,900    | 170,352  |
| Average HH Income:  | \$108,331 | \$101,274 | \$91,269 |
| Traffic Counts      |           |           | VPD      |
| N Pebble Creek Pkwy |           |           | 7,088    |
| W Virginia Ave      |           |           | 1,184    |