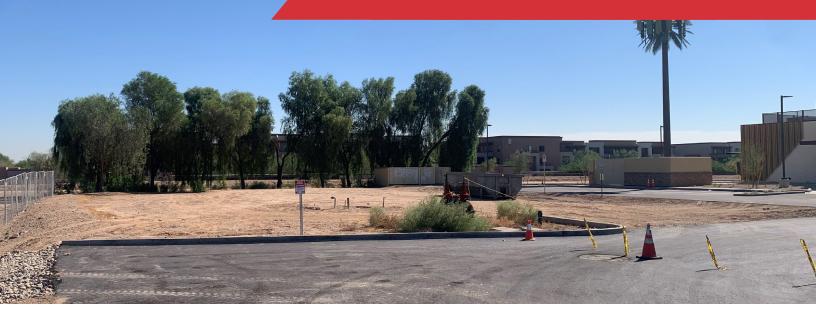

### PAD Land Lease in Goodyear 2501 N Pebble Creek Pkwy \$10,000/month NNN

### **Property Features**

- 38,999 SF Land lease (NNN) for quick-serve restaurant (QSR) on Pebble Creek Pkwy, just north of I-10 freeway in the heart of major development in Goodyear
- Access on major street surrounded by two parcels, zoned C-G for QSR or retail
- The city of Goodyear is experiencing massive growth and development, which will continue for years to come, and will become more dense in the future
- Easy access to the I-10 and Loop 303
- Zoning: C-C
- APN#: 501-69-976F
- Improved PAD with utilities to the site

### **Photos**