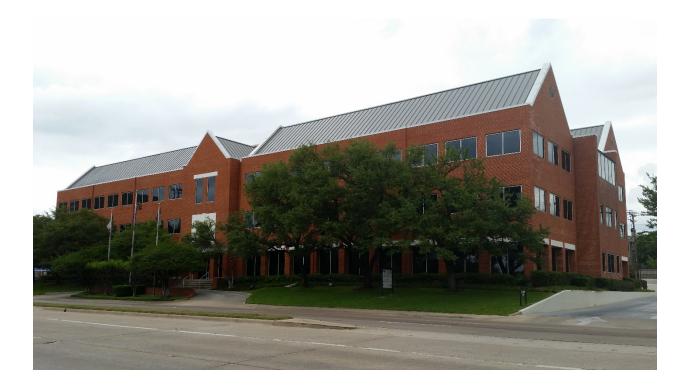

## 4600 Greenville Plaza

The building features a spacious entrance lobby. The western entrance is from Greenville Avenue, while the eastern entrance is adjacent to ground level visitor parking. The two-story atrium lobby is accented with a traditional cast-stone arched entranceway and granite floors. Tastefully appointed elevator cabs reflect the high standard of quality in 4600 Greenville Plaza. These amenities convey an immediate statement of importance and success.