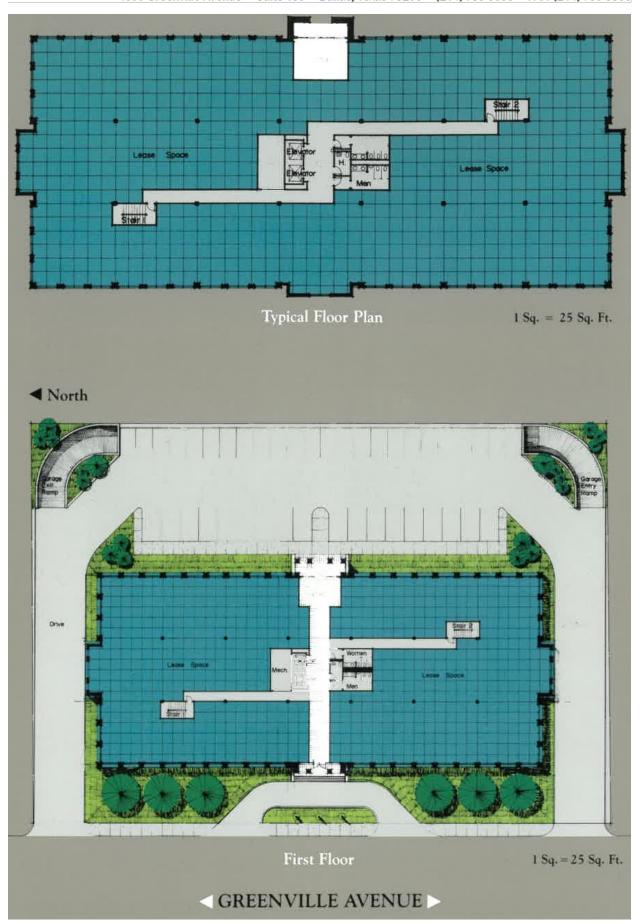

## 4600 Greenville Plaza

The building features a spacious entrance lobby. The western entrance is from Greenville Avenue, while the eastern entrance is adjacent to ground level visitor parking. The two-story atrium lobby is accented with a traditional cast-stone arched entranceway and granite floors. Tastefully appointed elevator cabs reflect the high standard of quality in 4600 Greenville Plaza. These amenities convey an immediate statement of importance and success.

Enclosed tenant parking shelters you and your automobile from the scorching Texas sun and inclement weather. What is more, you park close to the elevators that quickly deliver you to your suite.

Each floor of 4600 Greenville Plaza has a separate multiple zoned heating and air conditioning system for efficient climate control. The climate control system and energy efficient vision-glass have been designed to provide optimum tenant comfort for all seasons.