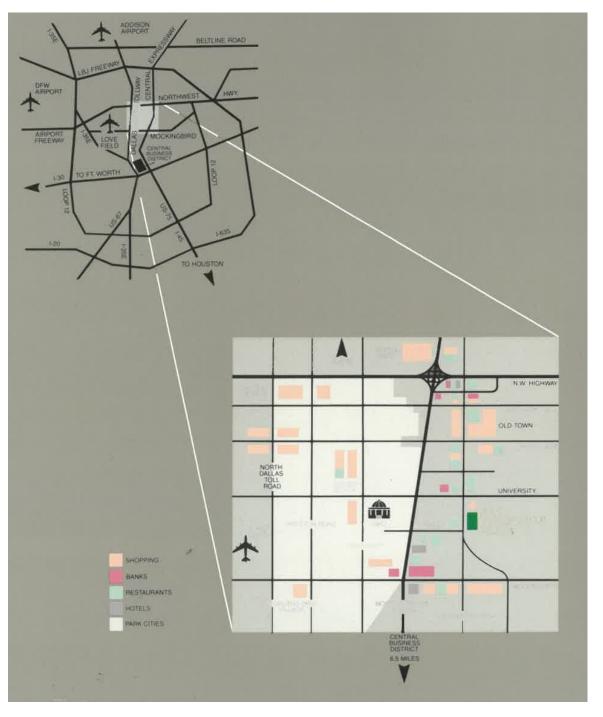

Location, Location is Greenville Plaza! Greenville Avenue is a major North/South artery. Access to Central Expressway, one block west, gives you a speedy gateway to any part of the metroplex. East/West and North/South travel is readily accomplished on nearby primary and secondary thoroughfares.

Just minutes away are the exclusive residential areas of University Park, Highland Park, North Dallas and East Dallas. 4600 Greenville Plaza is within walking distance or a short drive from numerous popular restaurants along with Banking facilities, shopping and Hotels.