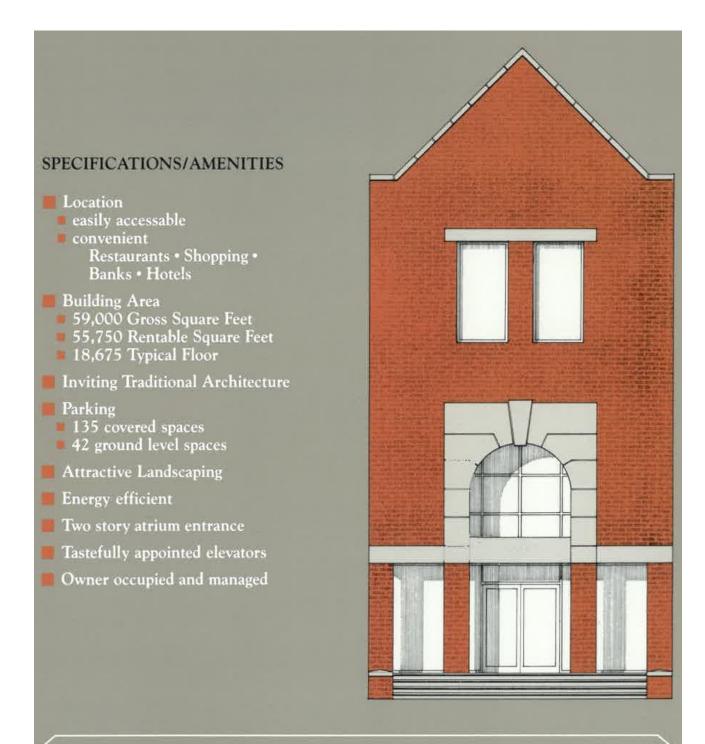

## 4600 Greenville Plaza

The building features a spacious entrance lobby. The western entrance is from Greenville Avenue, while the eastern entrance is adjacent to ground level visitor parking. The two-story atrium lobby is accented with a traditional cast-stone arched entranceway and granite floors. Tastefully appointed elevator cabs reflect the high standard of quality in 4600 Greenville Plaza. These amenities convey an immediate statement of importance and success.

Enclosed tenant parking shelters you and your automobile from the scorching Texas sun and inclement weather. What is more, you park close to the elevators that quickly deliver you to your suite.

Each floor of 4600 Greenville Plaza has a separate multiple zoned heating and air conditioning system for efficient climate control. The climate control system and energy efficient vision-glass have been designed to provide optimum tenant comfort for all seasons.

Just minutes away are the exclusive residential areas of University Park, Highland Park, North Dallas and East Dallas. 4600 Greenville Plaza is within walking distance or a short drive from numerous popular restaurants along with Banking facilities, shopping and Hotels.