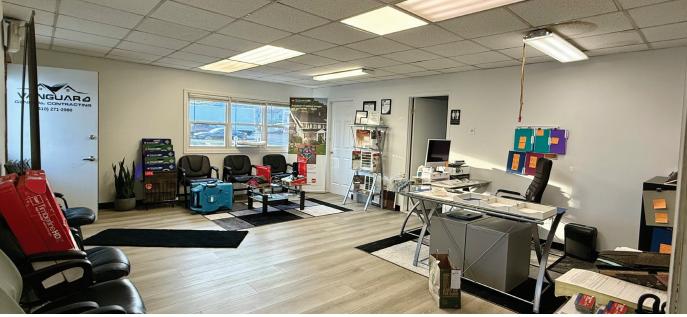

#### **PROPERTY HIGHLIGHTS:**

- Flex / office building (2,200 3,200 SF)
- Drive in loading
- On-site parking
- High visibility, nearby high traffic intersection, located at Mayo Road and Londontown Road
- Conveniently located with easy access to/ from Rte. 2, Village at Lee Airpark, Main Street at South River Colony and more
- Inquire for pricing