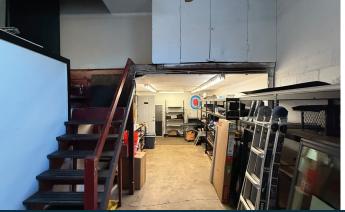

#### **PROPERTY HIGHLIGHTS:**

- Flex / office building (2,200 3,200 SF)
- Drive in loading
- On-site parking
- High visibility, nearby high traffic intersection, located at Mayo Road and Londontown Road
- Conveniently located with easy access to/ from Rte. 2, Village at Lee Airpark, Main Street at South River Colony and more
- Inquire for pricing