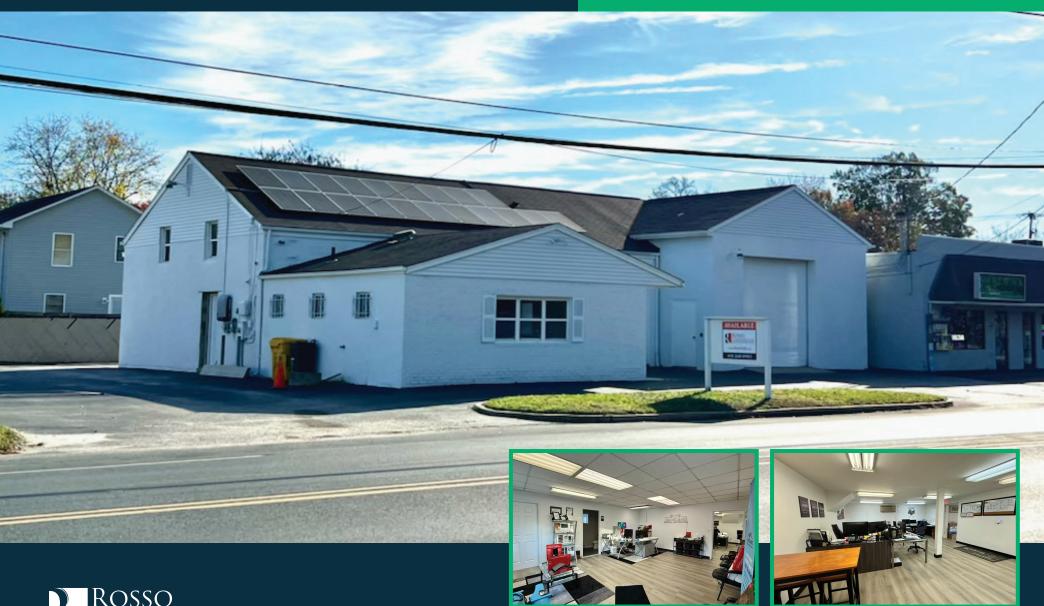

# Prominent Flex Property on Busy Main Road **FOR LEASE**

# 192 MAYO ROAD EDGEWATER, MD

#### **PROPERTY HIGHLIGHTS:**

- Flex / office building (2,200 3,200 SF)
- Drive in loading
- On-site parking
- High visibility, nearby high traffic intersection, located at Mayo Road and Londontown Road
- Conveniently located with easy access to/ from Rte. 2, Village at Lee Airpark, Main Street at South River Colony and more
- Inquire for pricing