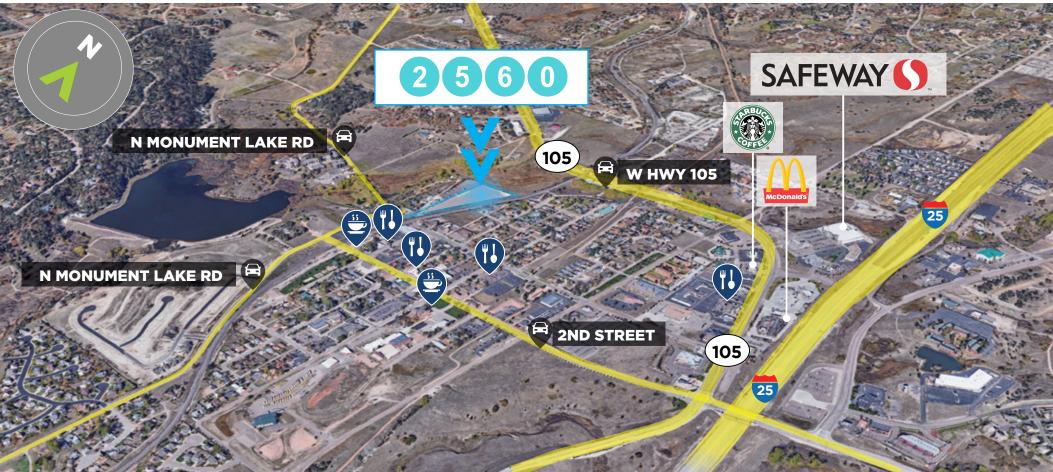

# 260 NMONUMENT LAKE RD

MONUMENT, CO

**4 Acre RV Storage Lot For Sale** 

**Amazing Investment Opportunity** 







**MATT KULBE** *Brokerage Services* matt.kulbe@navpointre.com **p:** 720.635.4591



**JEFF BRANDON** *Brokerage Services* jeff.brandon@navpointre.com **p:** 303.870.4091

## PROPERTY HIGHLIGHTS













| MONUMENT, CO

### PROPERTY HIGHLIGHTS

#### **Investment Highlights**

- High Occupancy RV Storage Lot For Sale
- Potential Upside in Rents for New Owner
- Current Net Income \$190,548\*
- Easy To Manage, Low Risk Investment
- Over 90% Recurring Online Payments
- Nearly 4 Acres of Storage Land!
- Excellent 1031 Exchange Property

Based on Trailing 12 and Estimated 2024 Expenses\*





| MONUMENT, CO

### AREA DEMOGRAPHICS

**KEY FACTS** 



3,221



2,346



\$106,700



**TOTAL HOUSEHOLDS** 

1,165



# 260 NMONUMENT LAKE RD

MONUMENT, CO

**4 Acre RV Storage Lot For Sale** 

**Amazing Investment Opportunity** 







**MATT KULBE** *Brokerage Services* matt.kulbe@navpointre.com **p:** 720.635.4591



**JEFF BRANDON** *Brokerage Services* jeff.brandon@navpointre.com **p:** 303.870.4091