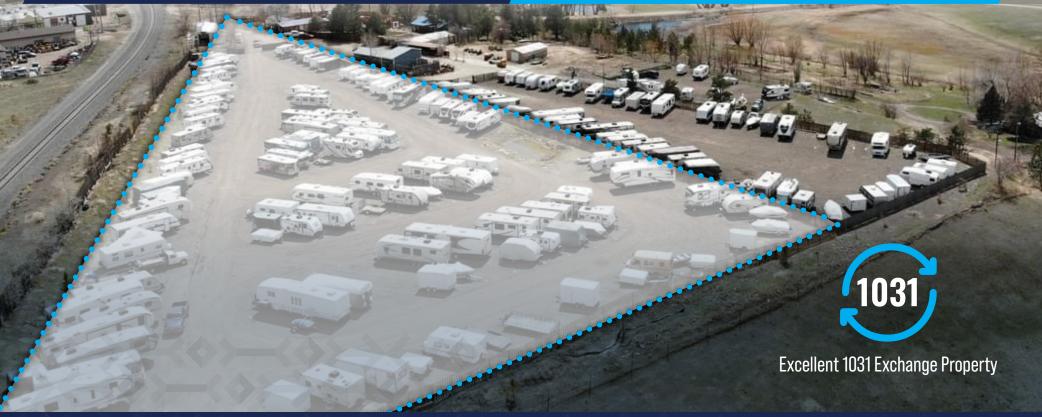

#### **Investment Highlights**

- High Occupancy RV Storage Lot For Sale
- Potential Upside in Rents for New Owner
- Current Net Income \$190,548\*
- Easy To Manage, Low Risk Investment
- Over 90% Recurring Online Payments
- Nearly 4 Acres of Storage Land!
- Excellent 1031 Exchange Property