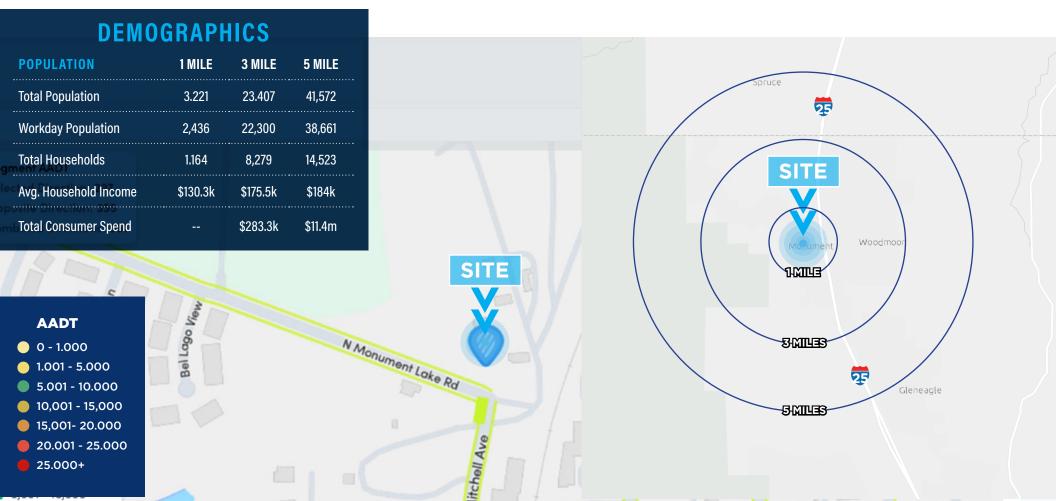

### AREA DEMOGRAPHICS

**KEY FACTS** 

3,221

2,346

\$106,700

**TOTAL HOUSEHOLDS** 

1,165