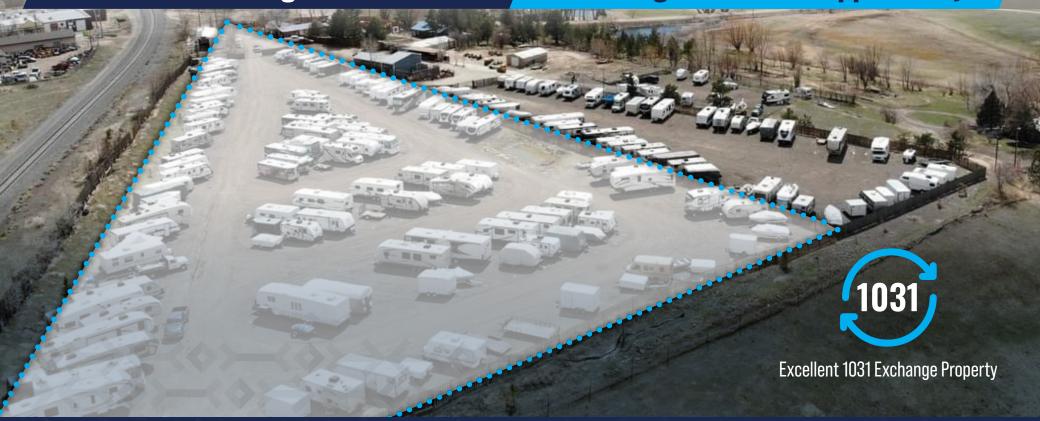

#### **Investment Highlights**

- High Occupancy RV Storage Lot For Sale
- Potential Upside in Rents for New Owner
- Current Net Income \$190,548\*
- Easy To Manage, Low Risk Investment
- Over 90% Recurring Online Payments
- Nearly 4 Acres of Storage Land!
- Excellent 1031 Exchange Property