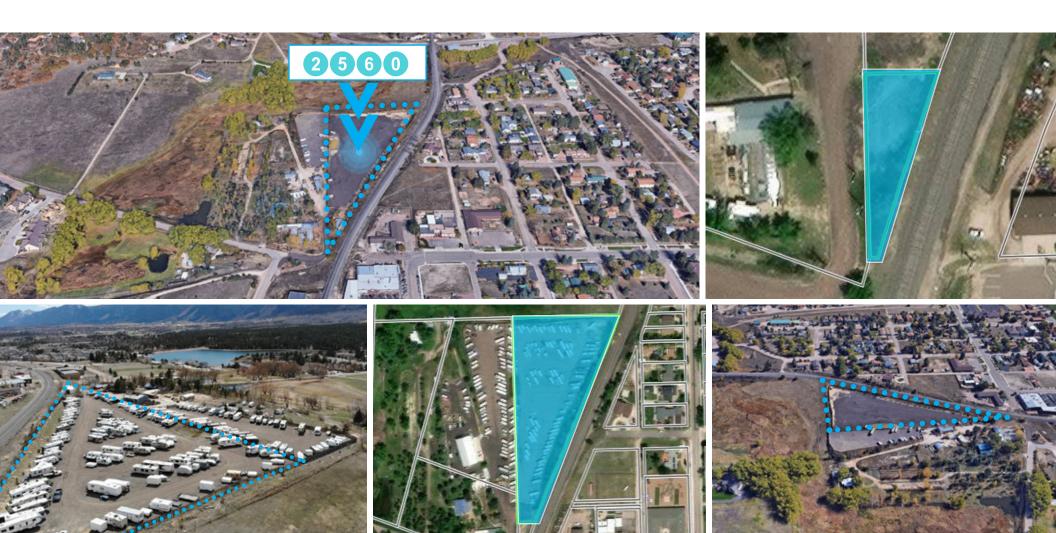

# 260 NMONUMENT LAKE RD

MONUMENT, CO

**4 Acre RV Storage Lot For Sale** 

**Amazing Investment Opportunity** 







**MATT KULBE** *Brokerage Services* matt.kulbe@navpointre.com **p:** 720.635.4591



**JEFF BRANDON** *Brokerage Services* jeff.brandon@navpointre.com **p:** 303.870.4091

## PROPERTY HIGHLIGHTS













| MONUMENT, CO

### PROPERTY HIGHLIGHTS

#### **Investment Highlights**

- High Occupancy RV Storage Lot For Sale
- Potential Upside in Rents for New Owner
- Current Net Income \$190,548\*
- Easy To Manage, Low Risk Investment
- Over 90% Recurring Online Payments
- Nearly 4 Acres of Storage Land!
- Excellent 1031 Exchange Property

Based on Trailing 12 and Estimated 2024 Expenses\*





| MONUMENT, CO

### AREA DEMOGRAPHICS

**KEY FACTS** 



3,221



2,346



\$106,700



**TOTAL HOUSEHOLDS** 

1,165



# 260 NMONUMENT LAKE RD

MONUMENT, CO

**4 Acre RV Storage Lot For Sale** 

**Amazing Investment Opportunity** 







**MATT KULBE** *Brokerage Services* matt.kulbe@navpointre.com **p:** 720.635.4591



**JEFF BRANDON** *Brokerage Services* jeff.brandon@navpointre.com **p:** 303.870.409