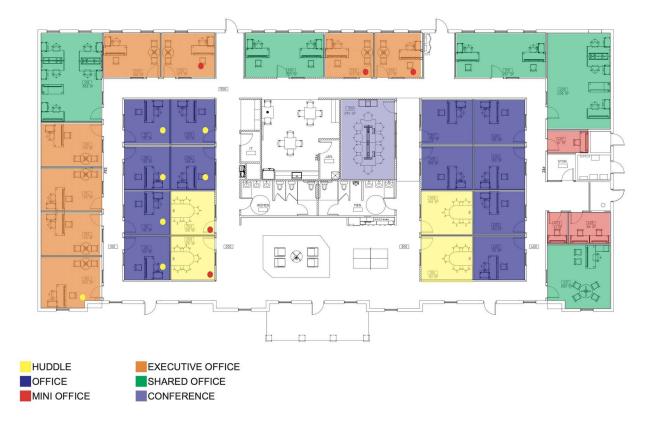

### **LEASE SPACES**

# **LEASE SPACES**

HUDDLE **EXECUTIVE OFFICE** 

| SUITE TENANT SIZE (SF) LEASE TYPE LEASE RATE DES | SCRIPTION |
|--------------------------------------------------|-----------|
|--------------------------------------------------|-----------|