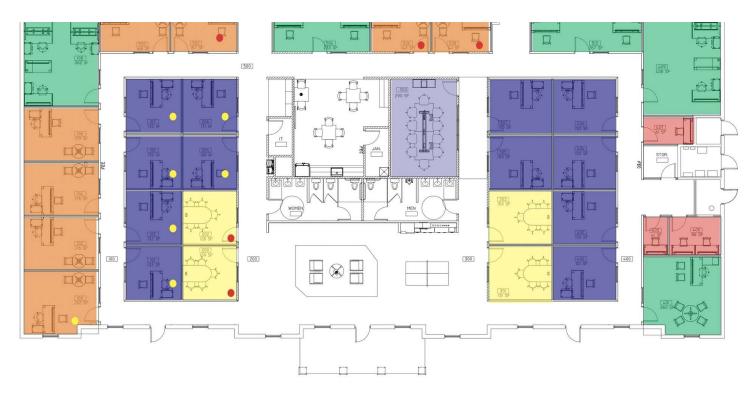

# **LEASE SPACES**

HUDDLE **EXECUTIVE OFFICE** 

| SUITE TENANT SIZE (SF) LEASE TYPE LEASE RATE DES | SCRIPTION |
|--------------------------------------------------|-----------|
|--------------------------------------------------|-----------|

# **LEASE SPACES**

HUDDLE EXECUTIVE OFFICE

| SUITE TENANT SIZE (SF) LEASE TYPE LEASE RATE DESCRIPTI | SUITE | TENANT | SIZE (SF) | LEASE TYPE | LEASE RATE | DESCRIPTIO |
|--------------------------------------------------------|-------|--------|-----------|------------|------------|------------|
|--------------------------------------------------------|-------|--------|-----------|------------|------------|------------|