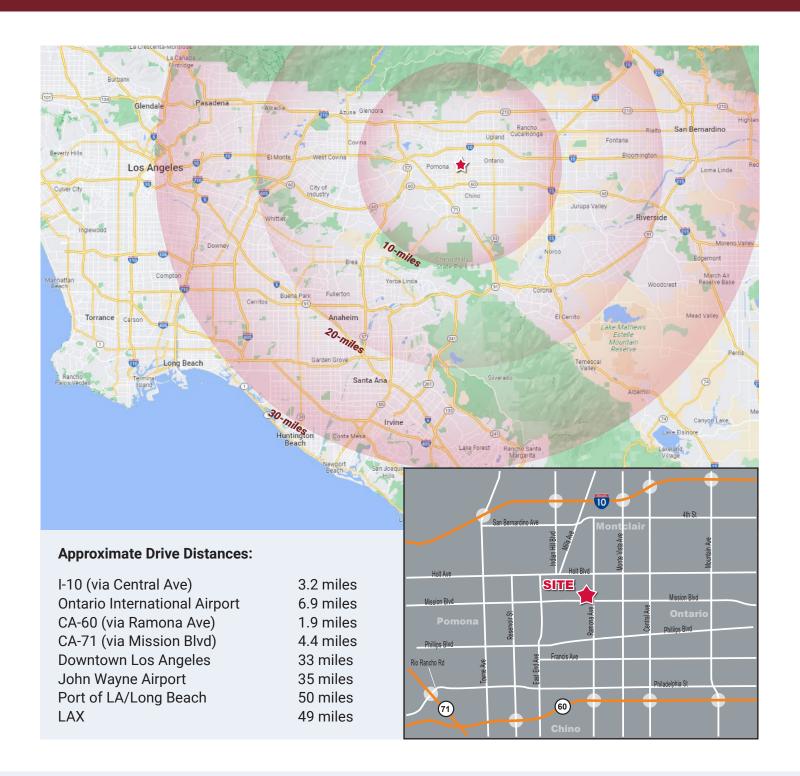

#### STATE OF THE ART FEATURES

- Part of 8-Building Master-planned Industrial Park
- ±5,533 SF Finished Ground Floor Office Suites with
   ±5,227 SF of Finished Mezzanine
- 18 Dock High Loading Doors with 40,000-lb
   Mechanical Load Levelers at Every Other Door
- 2 Grade Level Loading Doors
- 32' Clear Height
- 135' Fenced and Secured Concrete Truck Yard
- ESFR Fire Sprinkler System (K17 heads)
- LED Warehouse Lighting (30 foot-candle power)
- 800-Amp, 277/480V, 3P, 4W House Panel with 2000-Amp UGPS
- 4-ply Built-Up Roof with 15-yr NDL Warranty
- 3% Skylights
- White Scrim Insulation
- 139 Auto Parking Spaces
- Zoned M1 (Limited Manufacturing)
- Close Proximity to Ontario International Airport
- Great Access to I-10, Hwy 60, Hwy 71, and I-15
   Freeways