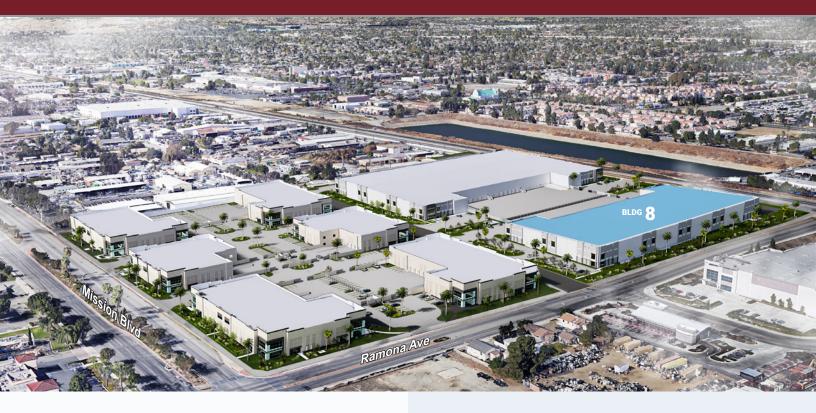

# OAKMONT MISSION RAMONA BUSINESS PARK

**BUILDING 8** ±110,507 SF

For More Information, please contact:

MARK KEGANS, SIOR 909.974.4070 mark.kegans@nmrk.com CA RE Lic #00866145

RON WASHLE, SIOR 909.974.4071 ron.washle@nmrk.com CA RE Lic #00978222 RANDY LOCKHART 909.974.4067 randy.lockhart@nmrk.com CA RE Lic #00974981

#### STATE OF THE ART FEATURES

- Part of 8-Building Master-planned Industrial Park
- ±5,533 SF Finished Ground Floor Office Suites with
   ±5,227 SF of Finished Mezzanine
- 18 Dock High Loading Doors with 40,000-lb
   Mechanical Load Levelers at Every Other Door
- 2 Grade Level Loading Doors
- 32' Clear Height
- 135' Fenced and Secured Concrete Truck Yard
- ESFR Fire Sprinkler System (K17 heads)
- LED Warehouse Lighting (30 foot-candle power)
- 800-Amp, 277/480V, 3P, 4W House Panel with 2000-Amp UGPS
- 4-ply Built-Up Roof with 15-yr NDL Warranty
- 3% Skylights
- White Scrim Insulation
- 139 Auto Parking Spaces
- Zoned M1 (Limited Manufacturing)
- Close Proximity to Ontario International Airport
- Great Access to I-10, Hwy 60, Hwy 71, and I-15
   Freeways