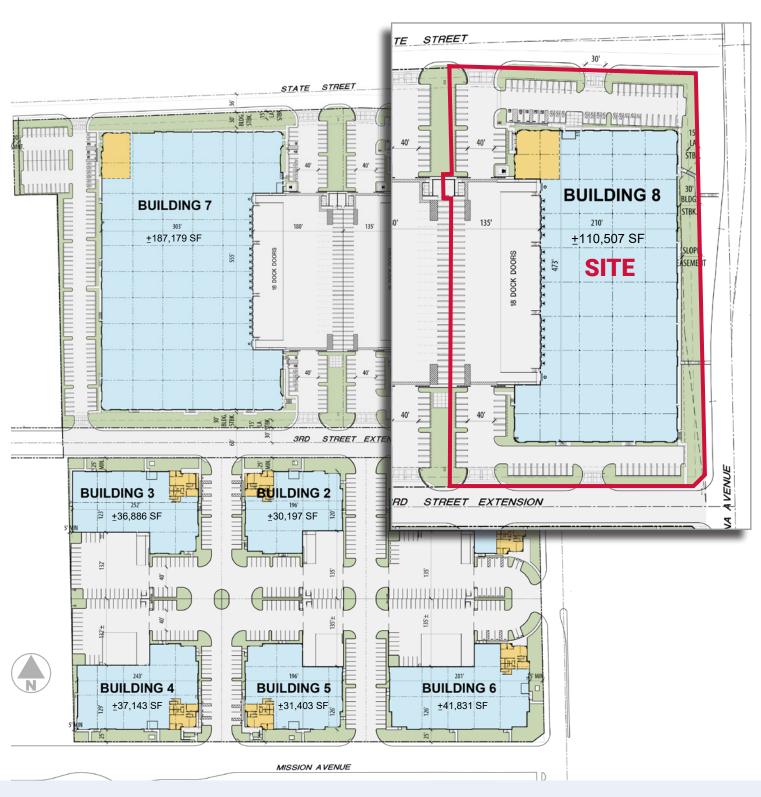

#### STATE OF THE ART FEATURES

- Part of 8-Building Master-planned Industrial Park
- ±5,533 SF Finished Ground Floor Office Suites with
   ±5,227 SF of Finished Mezzanine
- 18 Dock High Loading Doors with 40,000-lb
   Mechanical Load Levelers at Every Other Door
- 2 Grade Level Loading Doors
- 32' Clear Height
- 135' Fenced and Secured Concrete Truck Yard
- ESFR Fire Sprinkler System (K17 heads)
- LED Warehouse Lighting (30 foot-candle power)
- 800-Amp, 277/480V, 3P, 4W House Panel with 2000-Amp UGPS
- 4-ply Built-Up Roof with 15-yr NDL Warranty
- 3% Skylights
- White Scrim Insulation
- 139 Auto Parking Spaces
- Zoned M1 (Limited Manufacturing)
- Close Proximity to Ontario International Airport
- Great Access to I-10, Hwy 60, Hwy 71, and I-15
   Freeways