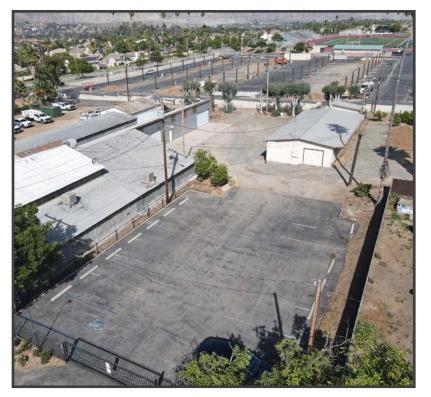

#### **AERIAL VIEW**

LEE & ASSOCIATES COMMERCIAL REAL ESTATE SERVICES, INC. - RIVERSIDE | 4193 FLAT ROCK DRIVE, SUITE 100 | RIVERSIDE, CA 92505 No warranty or representation has been made as to the accuracy of the foregoing information. Terms of sale or lease and availability are subject to change or withdrawal without notice. Corporate DRE #01048055

<u>III</u>

Excess Land

Drive)

on Site

Dual Site Access (Front

Lemon & Orange Trees

Access from Rimpau Ave Rear Access from F Chase

4 Ground Level Doors

Sixteen Stripes Parking Stalls

400 Amps; 120/240 Volts 3 Phase (Verify)