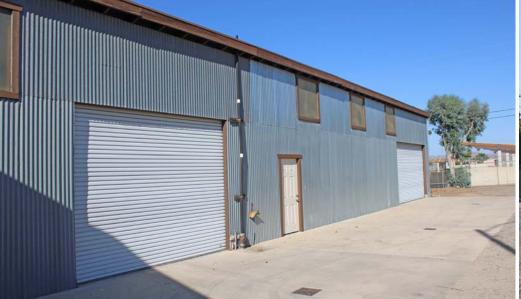

±6800 SF Warehouse and ±2400 SF Covered Shed

Price: \$13,000 per month (\$0.29/SF)

Easy Access to 91/15 Freeway Interchange

Private Entrance, Fenced and Secured Yard

in the second se

B

V

april 1

<u>III</u>

Excess Land

Drive)

on Site

Dual Site Access (Front

Lemon & Orange Trees

Access from Rimpau Ave Rear Access from F Chase

4 Ground Level Doors