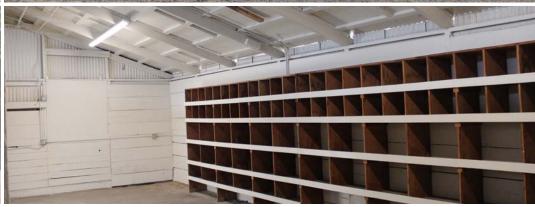

## **PROPERTY FEATURES**

Area

1 Restroom

Land Size:  $\pm 1.03$  Acres ±45,000 SF (APN: 108-240-005)

Four Offices (+900 SF)

Vacant and Available Immediately

Ĵ{

(0)

<u>III</u>

Excess Land

Drive)

on Site

Dual Site Access (Front

Lemon & Orange Trees

Access from Rimpau Ave Rear Access from F Chase

4 Ground Level Doors

Sixteen Stripes Parking Stalls

400 Amps; 120/240 Volts 3 Phase (Verify)

±6800 SF Warehouse and ±2400 SF Covered Shed

Price: \$13,000 per month (\$0.29/SF)

Easy Access to 91/15 Freeway Interchange

Private Entrance, Fenced and Secured Yard

in the second se

B

V

april 1