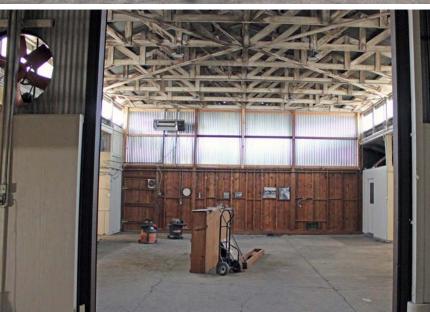

## **PROPERTY FEATURES**

Area

1 Restroom

Land Size:  $\pm 1.03$  Acres ±45,000 SF (APN: 108-240-005)

Four Offices (+900 SF)

Vacant and Available Immediately

Ĵ{

(0)

<u>III</u>

Excess Land

Drive)

on Site

Dual Site Access (Front

Lemon & Orange Trees

Access from Rimpau Ave Rear Access from F Chase

4 Ground Level Doors

Sixteen Stripes Parking Stalls

400 Amps; 120/240 Volts 3 Phase (Verify)

±6800 SF Warehouse and ±2400 SF Covered Shed

Price: \$13,000 per month (\$0.29/SF)

Easy Access to 91/15 Freeway Interchange

Private Entrance, Fenced and Secured Yard

in the second se

B

V

april 1