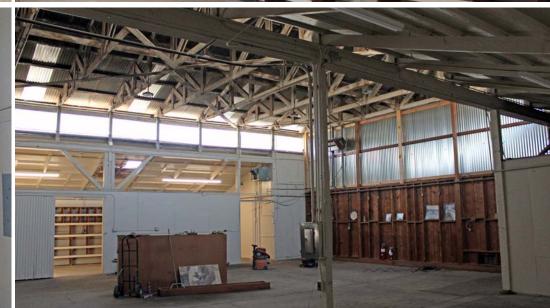

## **PROPERTY FEATURES**

Area

1 Restroom

Land Size:  $\pm 1.03$  Acres ±45,000 SF (APN: 108-240-005)

Four Offices (+900 SF)

Vacant and Available Immediately

Ĵ{

(0)

<u>III</u>

Excess Land

Drive)

on Site

Dual Site Access (Front

Lemon & Orange Trees

Access from Rimpau Ave Rear Access from F Chase

4 Ground Level Doors

Sixteen Stripes Parking Stalls

400 Amps; 120/240 Volts 3 Phase (Verify)

±6800 SF Warehouse and ±2400 SF Covered Shed

Price: \$13,000 per month (\$0.29/SF)

Easy Access to 91/15 Freeway Interchange

Private Entrance, Fenced and Secured Yard

in the second se

B

V

april 1