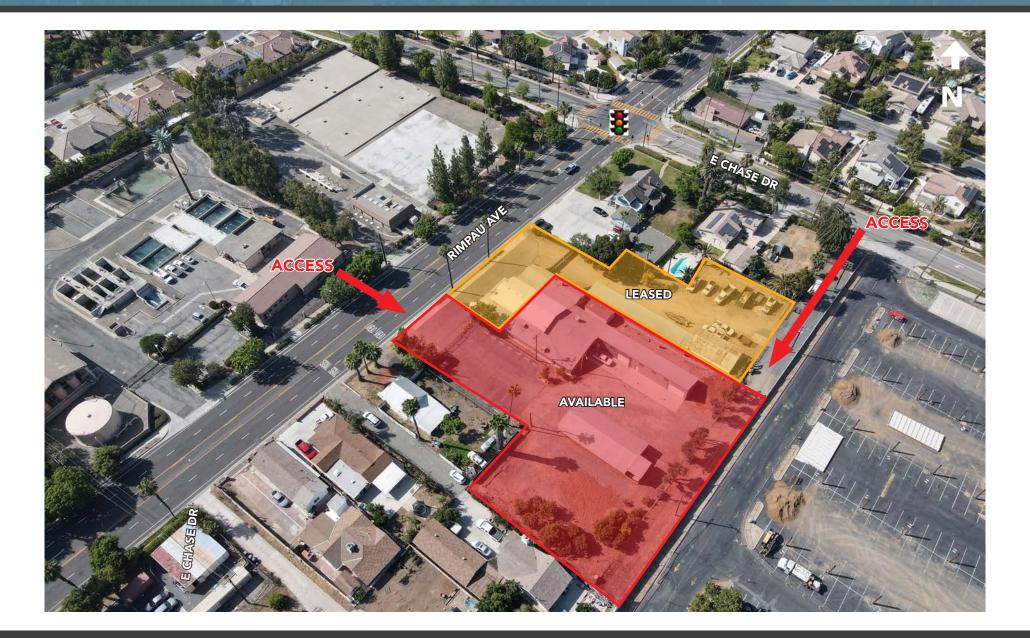

#### **AERIAL VIEW**

LEE & ASSOCIATES COMMERCIAL REAL ESTATE SERVICES, INC. - RIVERSIDE | 4193 FLAT ROCK DRIVE, SUITE 100 | RIVERSIDE, CA 92505 No warranty or representation has been made as to the accuracy of the foregoing information. Terms of sale or lease and availability are subject to change or withdrawal without notice. Corporate DRE #01048055

### LOCATION

Please Contact Broker For More Information