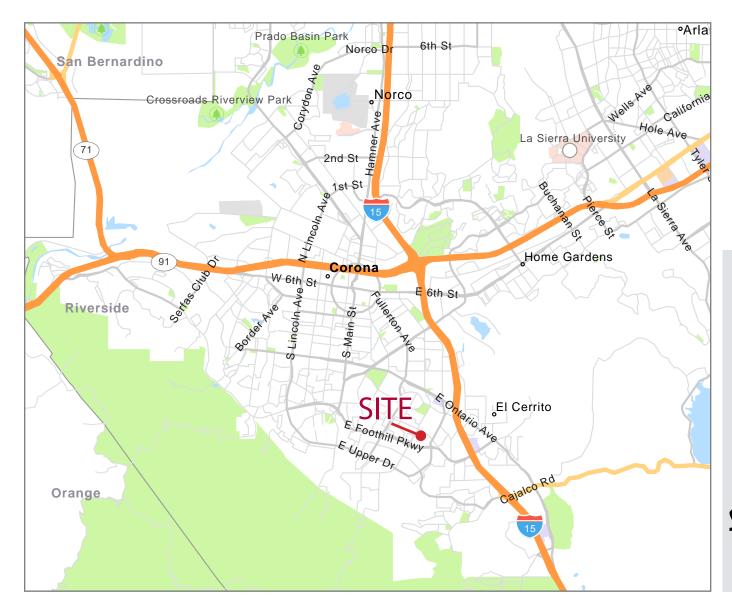

warranty or representation has been made as to the accuracy of the foregoing information. Terms of sale or lease and availability are subject to change or withdrawal without notice. Corporate DRE #01048055

±6800 SF Warehouse and ±2400 SF Covered Shed



Price: \$13,000 per month (\$0.29/SF)



Easy Access to 91/15 Freeway Interchange

Private Entrance, Fenced and Secured Yard



in the second se

B





V

april 1





#### **AERIAL VIEW**





LEE & ASSOCIATES COMMERCIAL REAL ESTATE SERVICES, INC. - RIVERSIDE | 4193 FLAT ROCK DRIVE, SUITE 100 | RIVERSIDE, CA 92505 No warranty or representation has been made as to the accuracy of the foregoing information. Terms of sale or lease and availability are subject to change or withdrawal without notice. Corporate DRE #01048055

### LOCATION





Please Contact Broker For More Information

#### GARRET GILLILAND Vice President

ggilliland@leeriverside.com D 951.276.3648 DRE #02075196

**3 MILES** to 91/15 Freeway Interchange

**9 MILES** to Orange County Border

**17 M** to Or

**17 MILES** to Ontario International Airport

**21 MILES** to 55/91 Freeway Interchange

**31 MILES** to John Wayne Airport



**52 MILES** to the Ports of Los Angeles & Long Beach

**59 MILES** to LAX International Airport

LEE & ASSOCIATES COMMERCIAL REAL ESTATE SERVICES, INC. - RIVERSIDE | 4193 FLAT ROCK DRIVE, SUITE 100 | RIVERSIDE, CA 92505 No warranty or representation has been made as to the accuracy of the foregoing information. Terms of sale or lease and availability are subject to change or withdrawal without notice. Corporate DRE #01048055