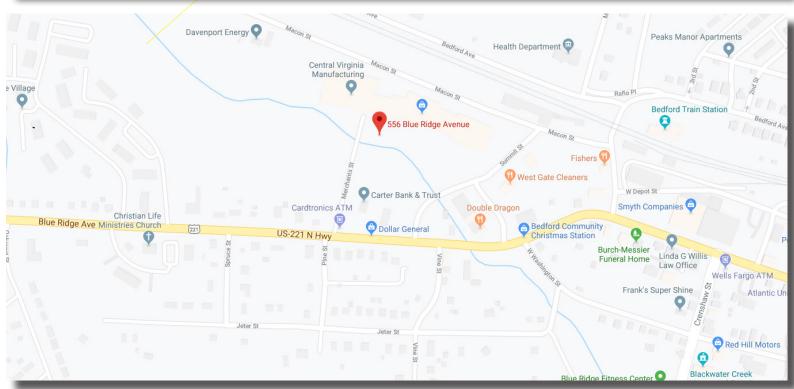

### **AERIAL VIEW**

### **Property Features**

This property is located in the heart of Bedford Virgina's retail and dining district with plentiful restaurants and attractions within a short driving distance. Easy access to Route 460 and Rt. 221