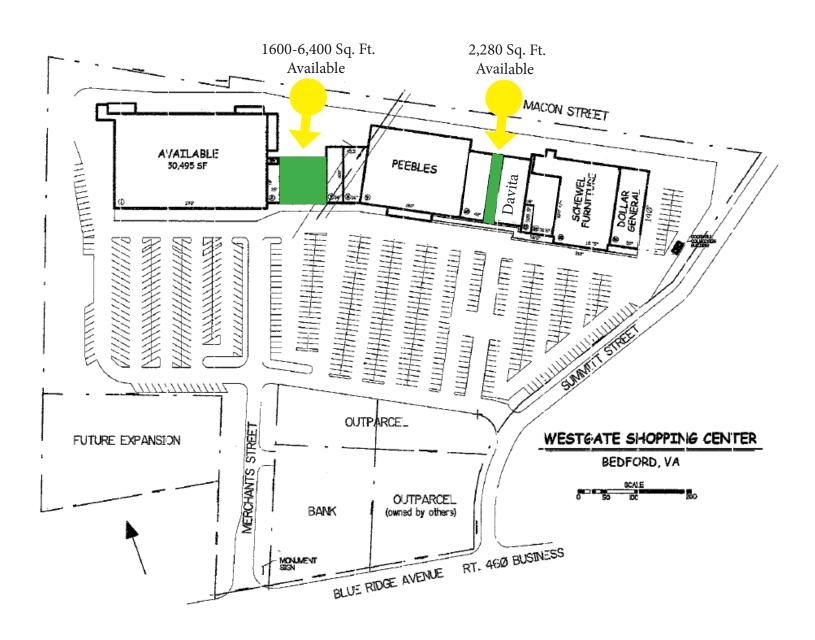

#### **Available Units**

Unit 3\* (#592) - 1,600 Sq. Ft. ± Unit 4\* (#590) - 1,600 Sq. Ft. ± Unit 5\* (#588) - 1,600 Sq. Ft ± Unit 6\* (#586) - 1,600 Sq. Ft ± Unit 11 (#572) - 2,280 Sq. Ft. ±

\*(Units can be combined for additional space)

#### **Other Center Businesses Include:**

Peebles, Schewels, Dollar General, Bedford Health Center, Express Check Advance, Queen Nails, Davita Renal Treatment Center, & Blue Ridge Community Church