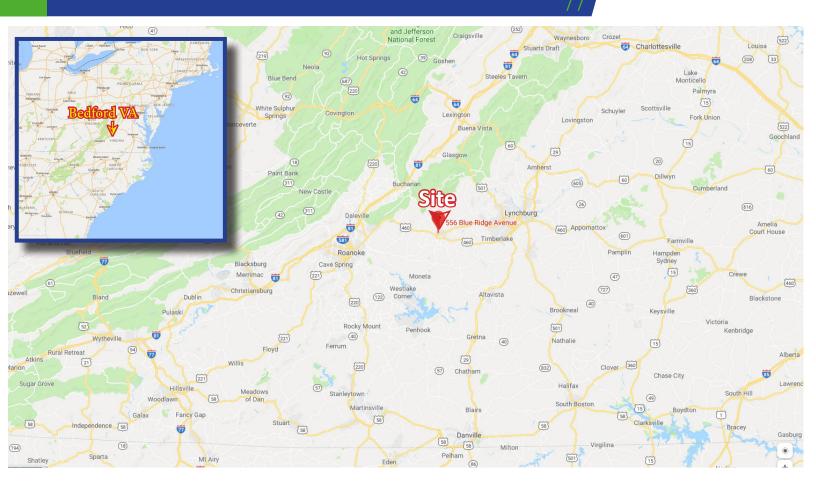

### **Location Map**

### **Property Features**

This property is located in the heart of Bedford Virgina's retail and dining district with plentiful restaurants and attractions within a short driving distance. Easy access to Route 460 and Rt. 221