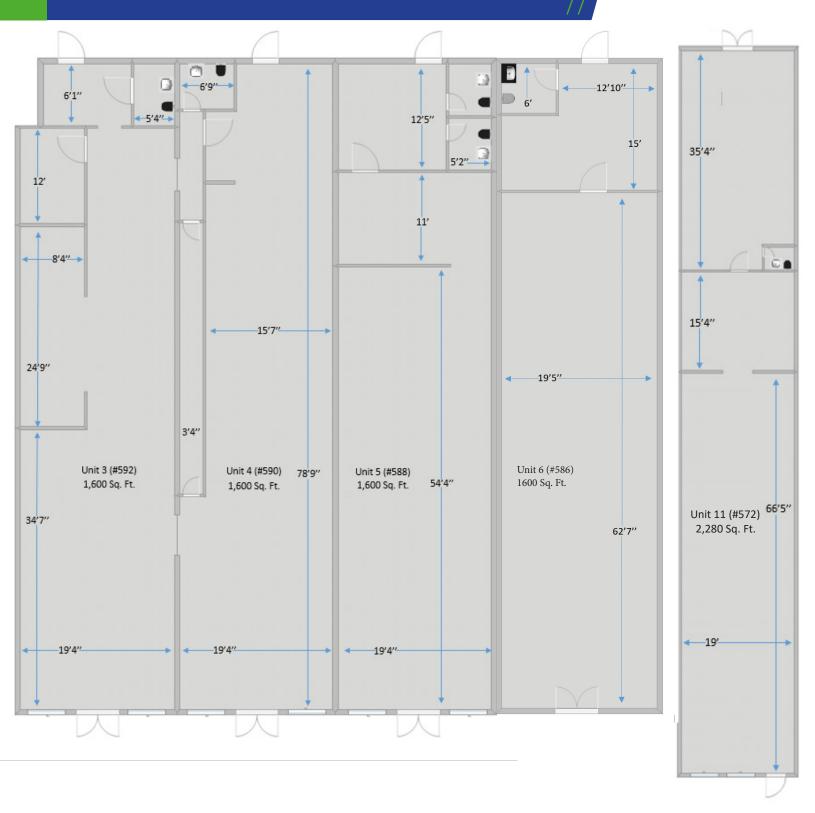

#### **Available Units**

Unit 3\* (#592) - 1,600 Sq. Ft. ± Unit 4\* (#590) - 1,600 Sq. Ft. ± Unit 5\* (#588) - 1,600 Sq. Ft ± Unit 6\* (#586) - 1,600 Sq. Ft ± Unit 11 (#572) - 2,280 Sq. Ft. ±

\*(Units can be combined for additional space)

### Layout

# **Floorplans**