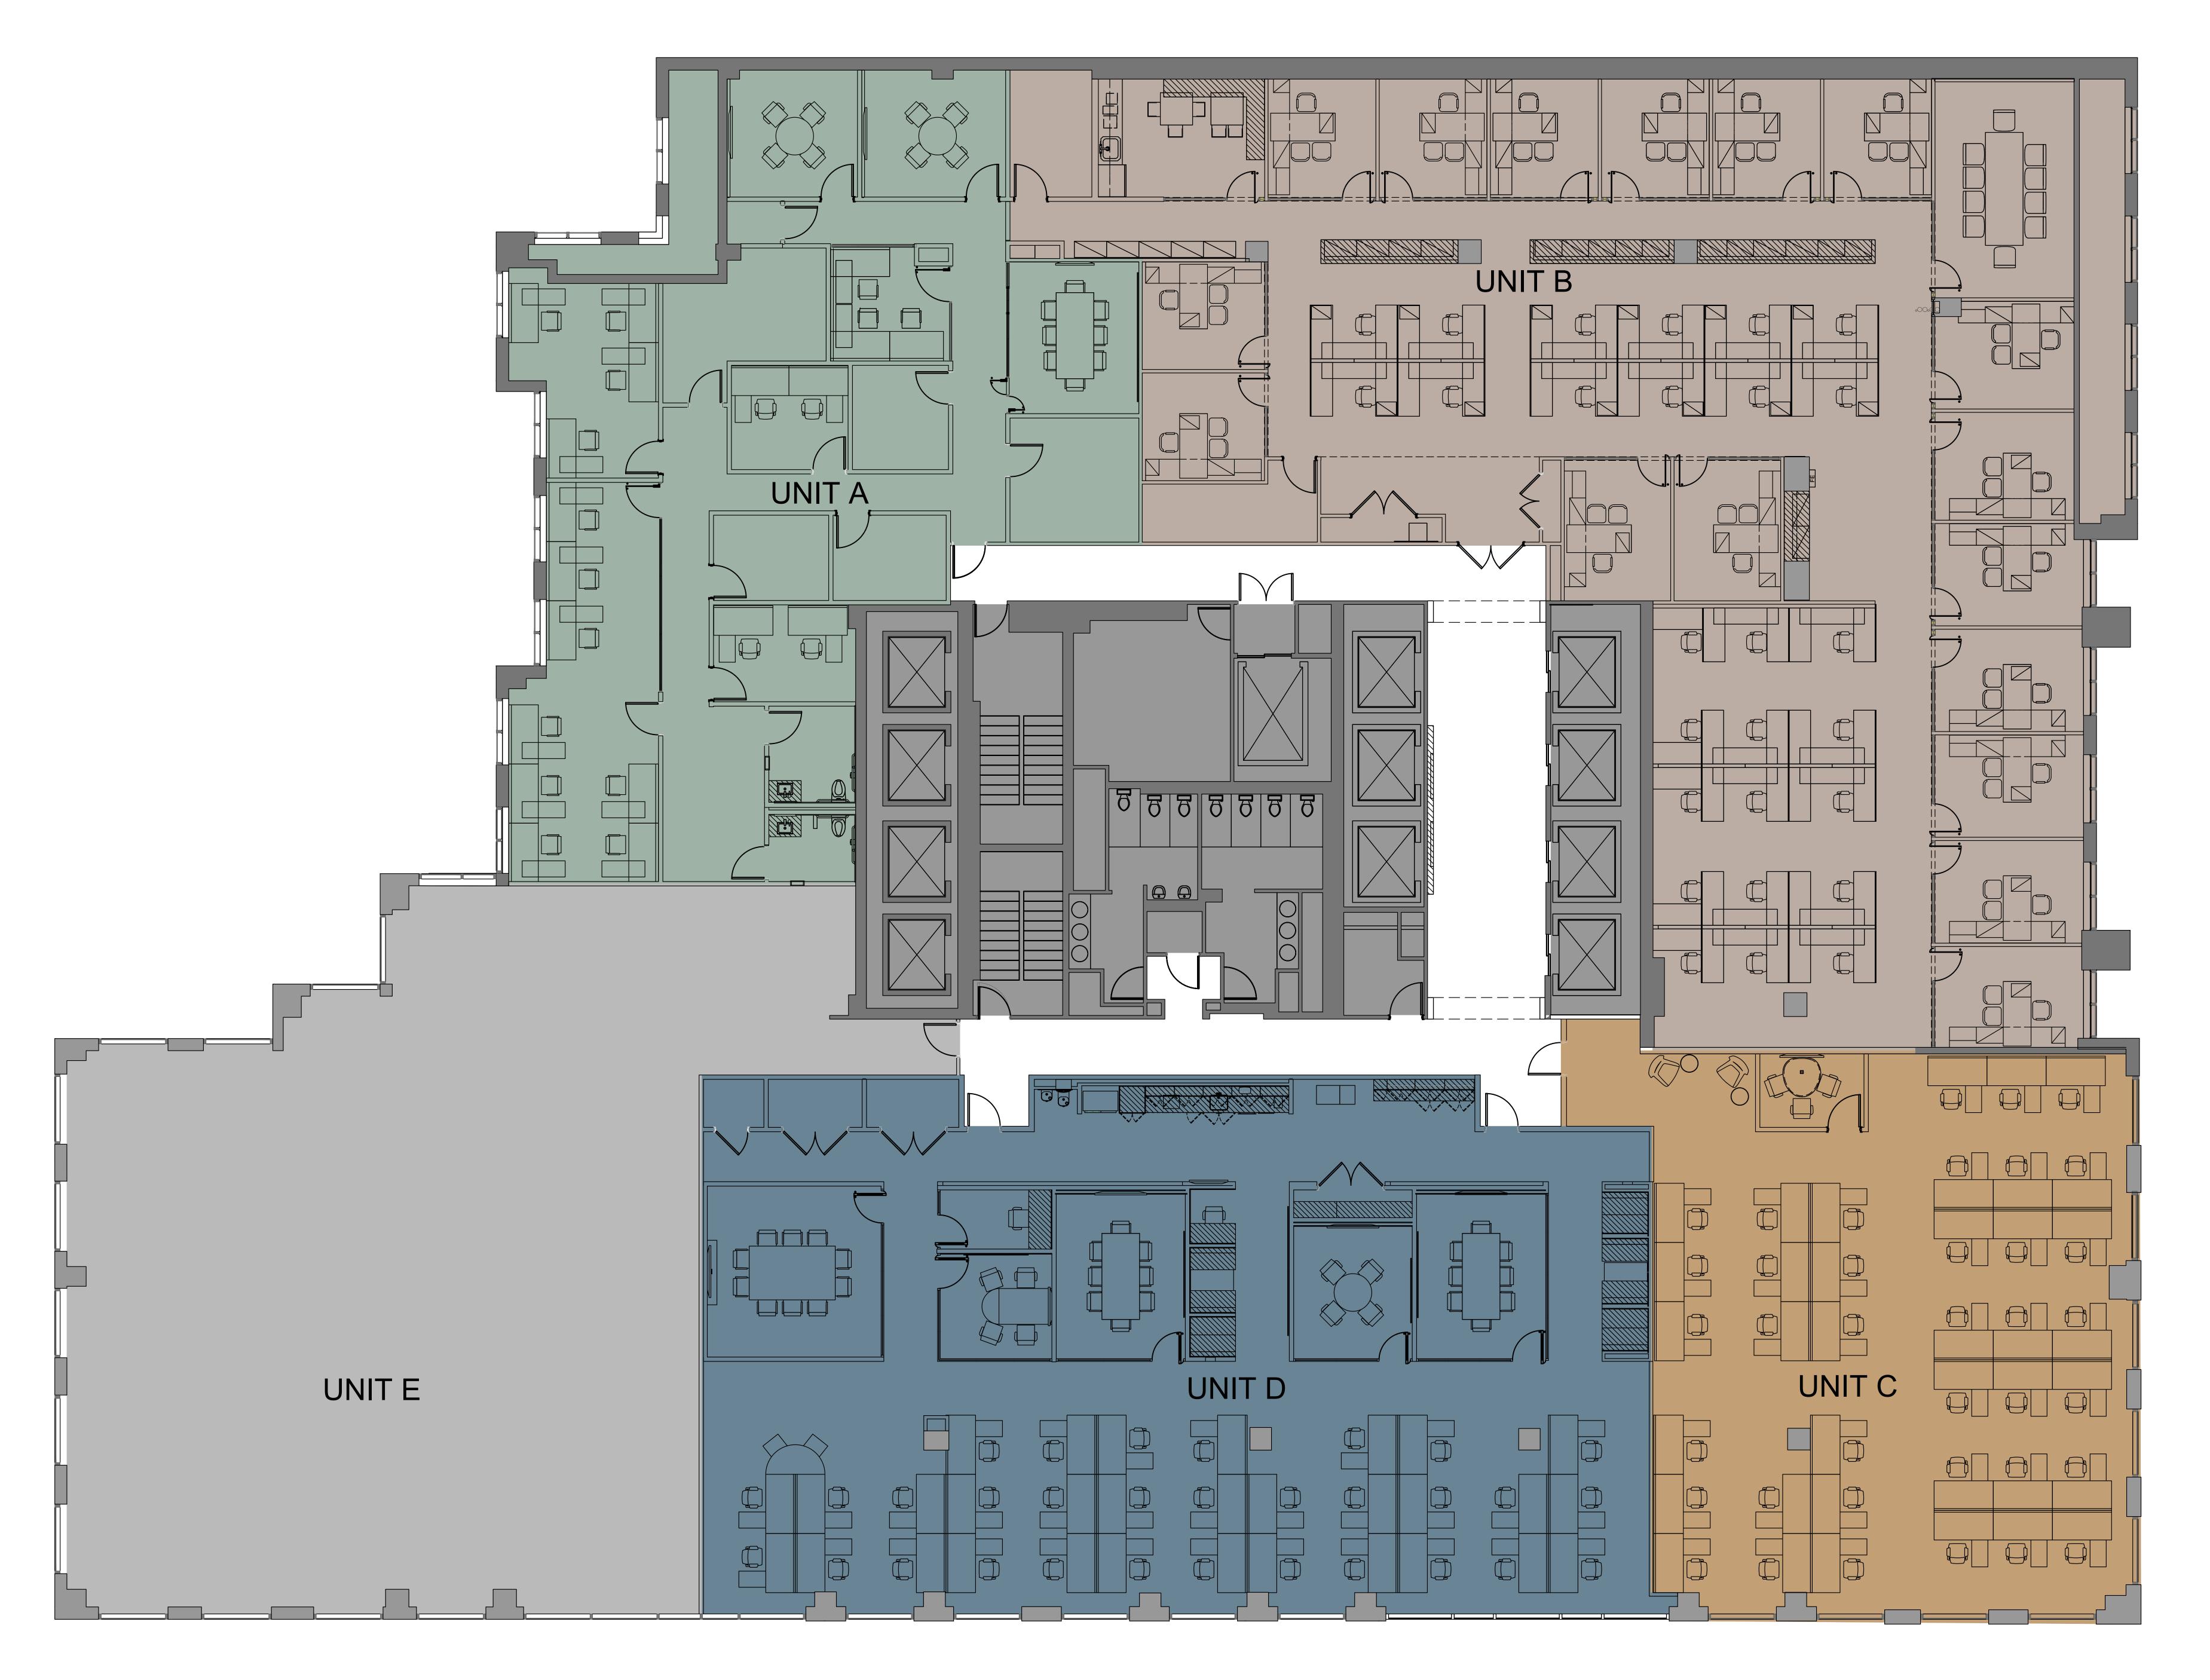

| LEGEND: UN                                                         | <b>IT A-</b> 5          | ,109 F                     | RSF               |
|--------------------------------------------------------------------|-------------------------|----------------------------|-------------------|
| WORKSPACE                                                          | SEATS                   |                            |                   |
| SHARED OFFICE SHARED OFFICE                                        | 2                       | 2                          | 3                 |
| SHARED OFFICE                                                      | 4                       | 1                          | 4                 |
| SHARED OFFICE                                                      | 8                       | 1                          | 8                 |
| TOTAL HEADCOUNT                                                    |                         |                            | 19                |
| COLLAB SPACE                                                       |                         |                            |                   |
| CONFERENCE ROOM                                                    | 8                       | 1                          | 8                 |
| MEETING ROOM                                                       | 4                       | 2                          | 8                 |
| SUPPORT                                                            | QNTY                    |                            |                   |
| ADA RESTROOM                                                       | 2                       |                            |                   |
|                                                                    |                         |                            |                   |
| LEGEND: UN                                                         | I <b>T B -</b> 9        | ,216 F                     | RSF               |
| WORKSPACE                                                          | SEATS                   |                            |                   |
| PRIVATE OFFICE WORKSTATION                                         | 1<br>1                  | 17<br>27                   | 17<br>27          |
|                                                                    | '                       | 21                         |                   |
| TOTAL HEADCOUNT                                                    |                         |                            | 44                |
| COLLAB SPACE                                                       |                         |                            |                   |
| CONFERENCE ROOM                                                    | 10                      | 1                          | 10                |
| SUPPORT                                                            | QNTY                    |                            |                   |
| PANTRY                                                             | 1                       |                            |                   |
|                                                                    |                         |                            |                   |
|                                                                    |                         |                            |                   |
| LEGEND: UN                                                         | IT C - 3                | ,291 F                     | RSF               |
| WORKSPACE<br>WORKSTATION                                           | SEATS 1                 | QTY<br>38                  | TOTAL 38          |
| TOTAL HEADCOUNT                                                    | •                       | 00                         | 38                |
| I O I AL TILADOCUNI                                                |                         |                            | 50                |
| COLLAB SPACE CONFERENCE ROOM                                       | 3                       | 1                          | 3                 |
| CONFERENCE ROOM                                                    |                         |                            | 3                 |
|                                                                    | J                       | ·                          |                   |
|                                                                    | 3                       | ·                          |                   |
|                                                                    | 0                       |                            |                   |
|                                                                    | J                       |                            |                   |
| LEGEND: UNI                                                        |                         |                            | RSF               |
| WORKSPACE                                                          | IT D - 7                | ,232 F                     | TOTAL             |
| WORKSPACE<br>WORKSTATION                                           | I <b>T D -</b> 7        | ,232 F                     | TOTAL<br>31       |
| WORKSPACE                                                          | IT D - 7                | ,232 F                     | TOTAL             |
| WORKSPACE WORKSTATION TOTAL HEADCOUNT COLLAB SPACE                 | <b>IT D - 7 SEATS</b> 1 | <b>,232 F</b><br>QTY<br>31 | TOTAL<br>31<br>31 |
| WORKSPACE WORKSTATION TOTAL HEADCOUNT                              | IT D - 7                | ,232 F                     | TOTAL<br>31       |
| WORKSPACE WORKSTATION TOTAL HEADCOUNT COLLAB SPACE CONFERENCE ROOM | IT D - 7 SEATS 1        | <b>7,232 F</b> QTY 31      | TOTAL<br>31<br>31 |

PHONE ROOM

QNTY

**UNIT E: EXISTING OWNER** 

5TH AVENUE