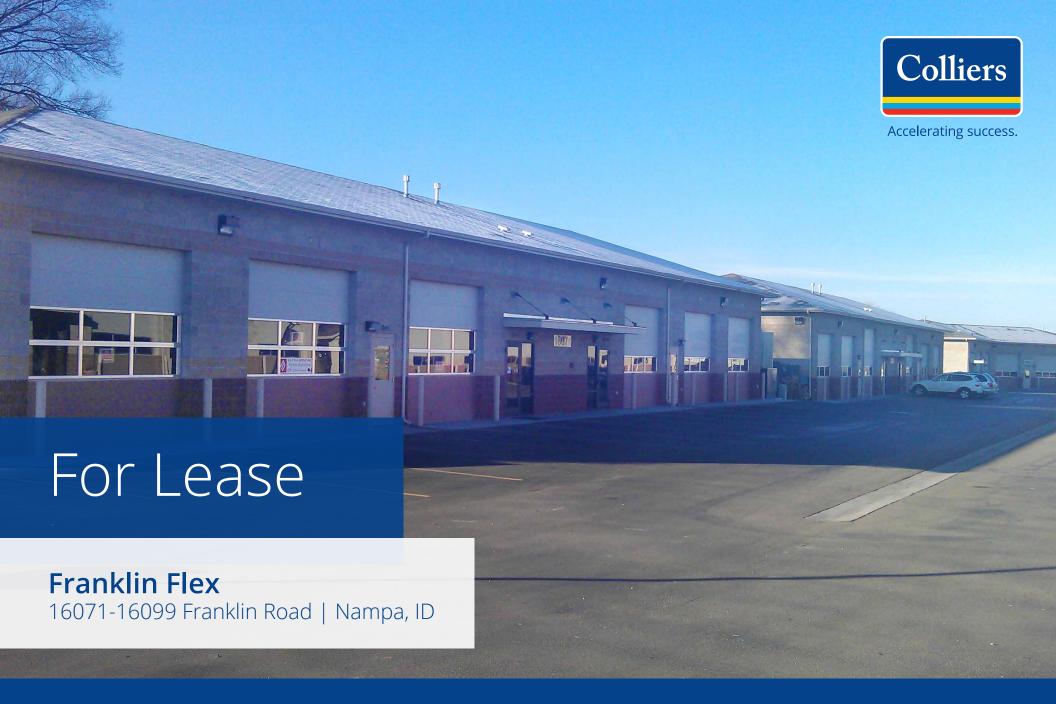

## Property Overview

| Property Type | Industrial flex |  |  |
|---------------|-----------------|--|--|
| Building Size | 37,408 SF       |  |  |
| Land Size     | 2.22 Acres      |  |  |
| Parking       | On-site         |  |  |
| NNN Fees      | \$0.22 PSF      |  |  |

## Key Highlights

- Excellent industrial property next to the Karcher / Franklin intersection
- Less than 1/2 mile to the Franklin / I-84 Interchange
- All suites have 3-phase power
- Drive-in doors
- Natural light
- High ceilings
- Call agent for showing instructions Do not bother tenant