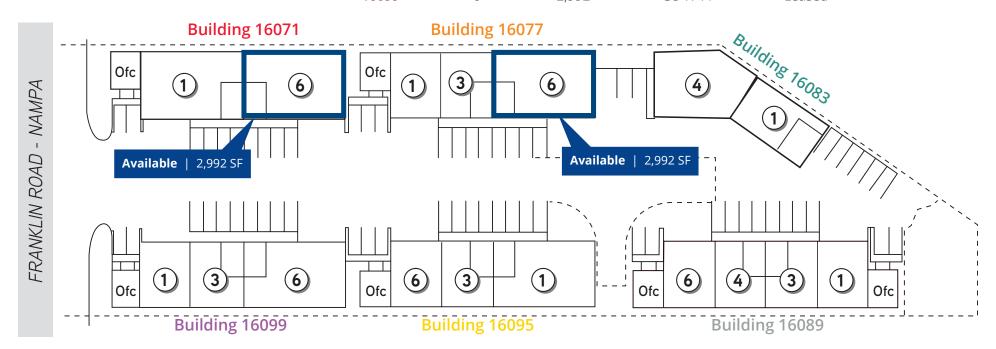

## Site Plan

| Building | Suite | Size (SF) | Dimensions | Monthly Rent | Available |
|----------|-------|-----------|------------|--------------|-----------|
| 16071    | 1     | 3,492     | 68' X 44'  | Leased       |           |
| 16071    | 6     | 2,992     | 68' X 44'  | \$3,291      | Available |
| 16077    | 1     | 2,172     | 38' X 44'  | Leased       |           |
| 16077    | 3     | 1,452     | 30' X 44'  | Leased       |           |
| 16077    | 6     | 2,992     | 68' X 44'  | \$3,291      | Available |
| 16083    | 1     | 1,760     | 55' X 32'  | Leased       |           |
| 16083    | 4     | 2,728     | 62' X 44'  | Leased       |           |
| 16089    | 1     | 2,172     | 38' X 44'  | Leased       |           |
| 16089    | 3     | 1,620     | 30' X 44'  | Leased       |           |
| 16089    | 4     | 1,320     | 30' X 44'  | Leased       |           |
| 16089    | 6     | 2,172     | 38' X 44'  | Leased       |           |
| 16095    | 1     | 2,992     | 68' X 44'  | Leased       |           |
| 16095    | 3     | 1,320     | 30' X 44'  | Leased       |           |
| 16095    | 6     | 2,172     | 38' X 44'  | Leased       |           |
| 16099    | 1     | 2,172     | 68' X 44'  | Leased       |           |
| 16099    | 3     | 1,320     | 30' X 44'  | Leased       |           |
| 16099    | 6     | 2,992     | 38' X 44'  | Leased       |           |