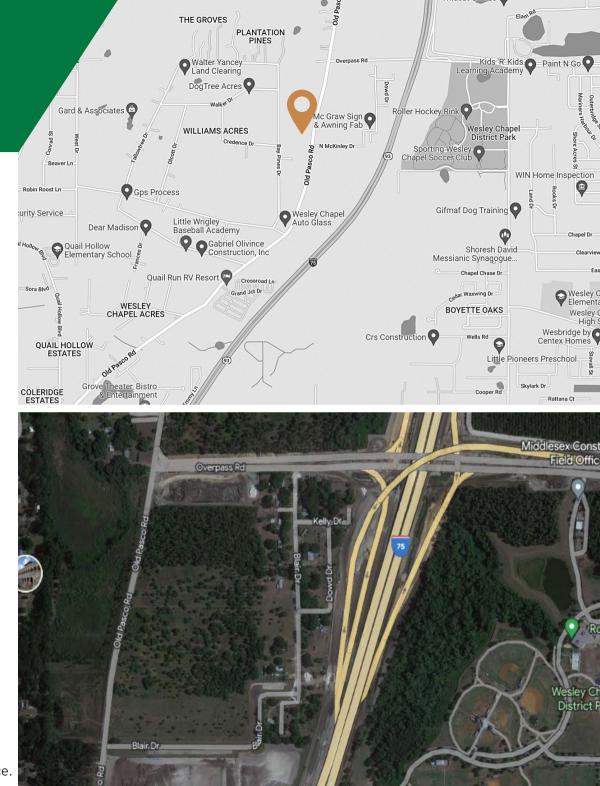

# **Property Details**

5.59 Acre Development Site on Old Pasco Rd. in Wesley Chapel, FL.

0

Zoning is currently AR and FLU is Res 1 du/ag

Old Pasco Road will be widened to 4 lanes with a median. (2026 start)

Easy access to I75

Adjacent to Overpass Business Park – an industrial site with 500,000 sf (MOL) of planned Industrial/Flex space (planned/in progress)

New residential and institutional development exploding along this corridor

#### Old Pasco Rd. at Blair Dr.

Located 0.25 miles south of Overpass Road, and the new interchange at 175, this property is prime for rezoning for professional use. Old Pasco Road is undergoing a building boom with new residential, institutional and Industrial developments along the entire 7 mile route.

Future plans include widening Old Pasco Road (2026 scheduled start) to 4 lanes with a median.

At 5.59 acres, the property is ideal for an office development, medical center or other similar institutional uses.

The demographics in this market are strong, and Wesley Chapel continues to thrive as new residents and businesses migrate to Florida.

Across the street is the Overpass Business Park. With an anticipated 500,000+ SF of distribution and light manufacturing, this area will continue to grow and expand.