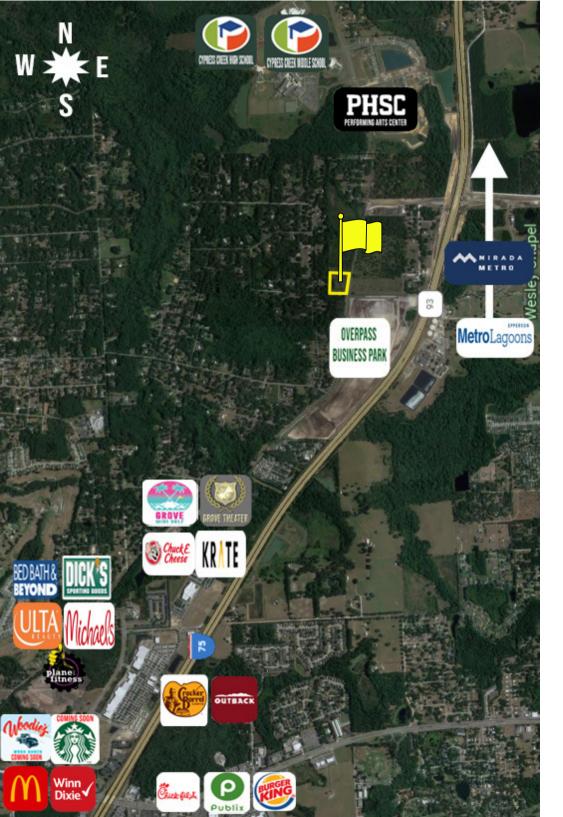

Easy access to I75

Adjacent to Overpass Business Park – an industrial site with 500,000 sf (MOL) of planned Industrial/Flex space (planned/in progress)

New residential and institutional development exploding along this corridor

The demographics in this market are strong, and Wesley Chapel continues to thrive as new residents and businesses migrate to Florida.

Across the street is the Overpass Business Park. With an anticipated 500,000+ SF of distribution and light manufacturing, this area will continue to grow and expand.