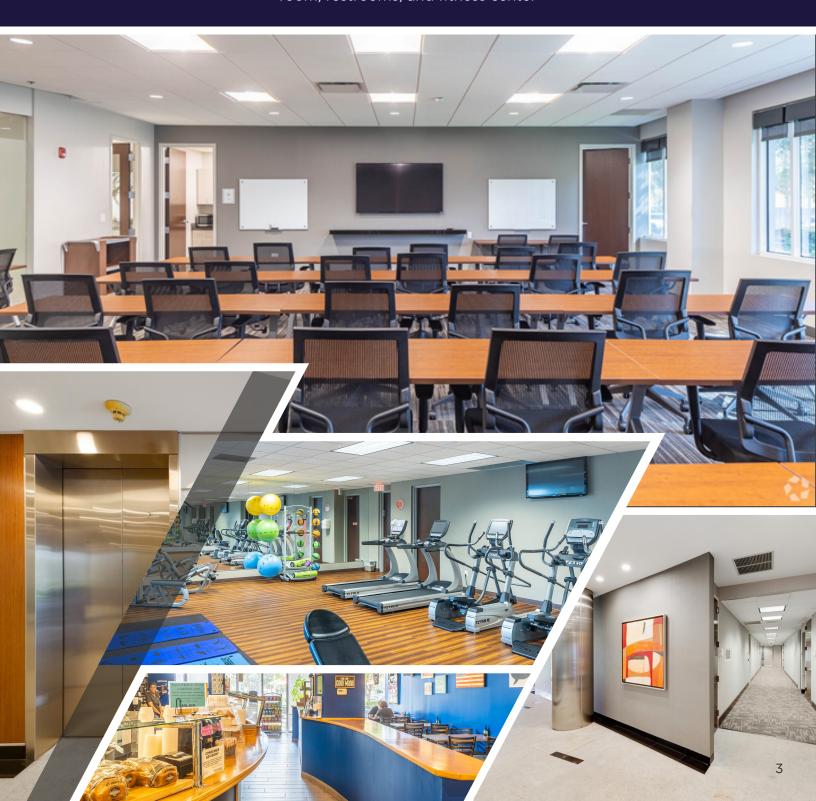

### Features & Amenities

Under new ownership, this Class A property boasts a suite of top-tier amenities:

Advanced conference facilities that accommodate up to 40 attendees.

A newly upgraded fitness center complete with lockers and showers.

A modern on-site café featuring both indoor and outdoor seating.

Dedicated on-site property management and engineering staff.

Electric car charging stations and ample parking with a ratio of 4.23/1,000 SF.

## Recent Upgrades

Significant capital improvements have been implemented to enhance aesthetics and functionality:

New exterior paint

Renovations throughout the common areas including the café, conference room, restrooms, and fitness center

Elevator modernization

Position your business at Commercial Place I & II, where professional excellence converges with convenience and innovation under visionary new management.

For more information, please contact: