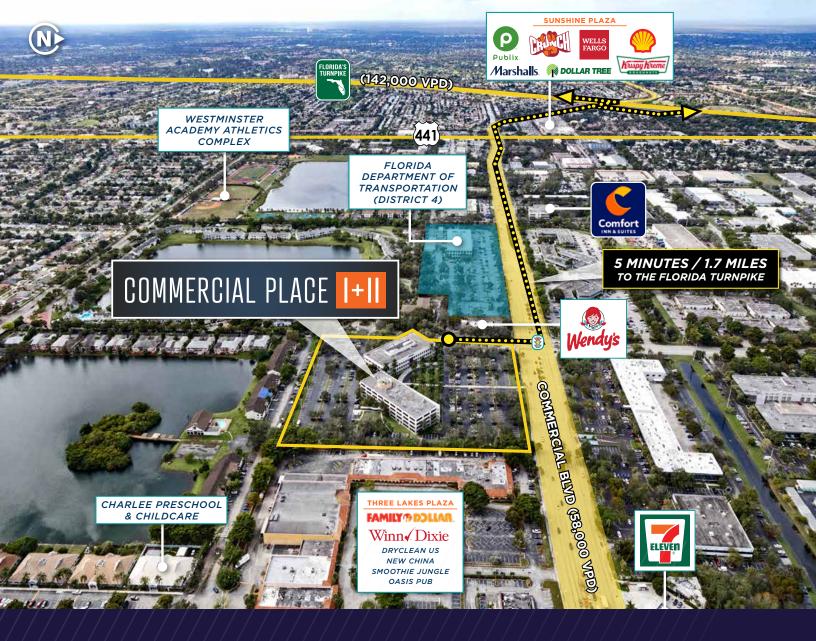

# **LOCATION & ACCESSIBILITY**

Nestled on Commercial Boulevard between I-95 and the Florida Turnpike, Commercial Place I & II offers expedient access—20 minutes to Fort Lauderdale-Hollywood International Airport and 5 minutes to Fort Lauderdale Executive Airport. Positioned near a variety of retail and dining options like The Shops at Oriole Estates and Sunshine Plaza, the property's prime location ensures easy commuting with direct access to major highways, making Downtown Fort Lauderdale less than a 20-minute drive.