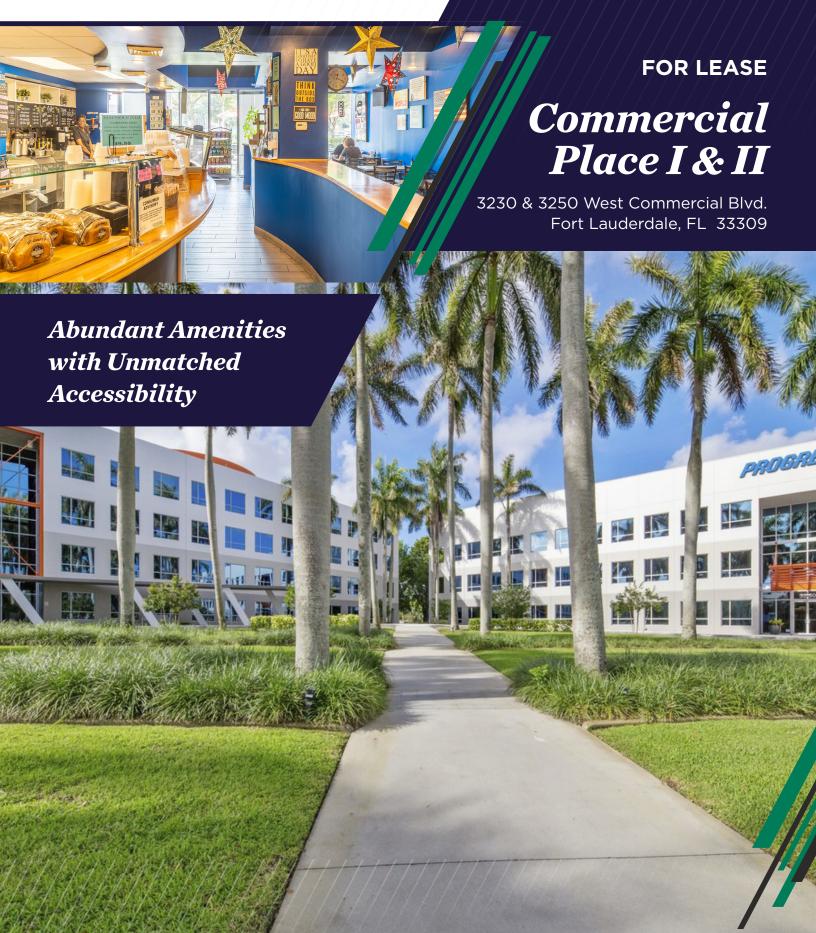

# **LOCATION & ACCESSIBILITY**

Nestled on Commercial Boulevard between I-95 and the Florida Turnpike, Commercial Place I & II offers expedient access—20 minutes to Fort Lauderdale-Hollywood International Airport and 5 minutes to Fort Lauderdale Executive Airport. Positioned near a variety of retail and dining options like The Shops at Oriole Estates and Sunshine Plaza, the property's prime location ensures easy commuting with direct access to major highways, making Downtown Fort Lauderdale less than a 20-minute drive.